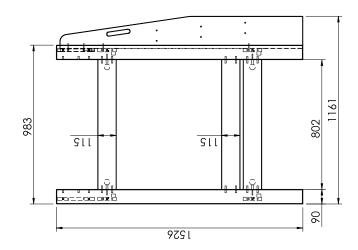

)

G



Ladder can be fitted right or left side.



| Α |                               | 8x40     | x58 | Н |
|---|-------------------------------|----------|-----|---|
| В | $aaaaaaaa. \square \emptyset$ | 7x60     | x8  | J |
| С |                               | D35      | x8  | K |
| D |                               | 7x50     | x12 | L |
| Е | 0                             | M6x75    | x14 | М |
| F |                               | D6x10x13 | x14 | N |

55/12,5x5

х6

| Н | •          | 3,5x40 |     |
|---|------------|--------|-----|
| J |            | D35    | х8  |
| K | ф          | D4x13  | x12 |
| L | $\bigcirc$ | D8x13  | х6  |
| M |            | D15x18 | x14 |
| N |            | 4mm    | x1  |
| Р |            | GLUE   | x2  |









NR821 max. mattress 900x2000x155