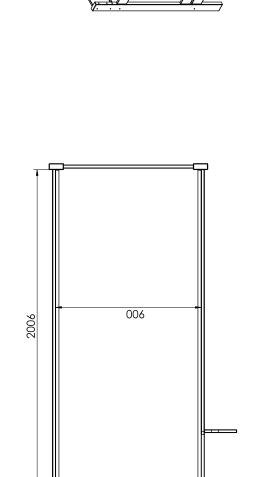

ed)

G



Ladder can be fitted right or left side.



| Α |                               | 8x40     | x58 | Н |
|---|-------------------------------|----------|-----|---|
| В | $aaaaaaaa. \square \emptyset$ | 7x60     | x8  | J |
| С |                               | D35      | x8  | K |
| D |                               | 7x50     | x12 | L |
| Е | 0                             | M6x75    | x14 | М |
| F |                               | D6x10x13 | x14 | N |

55/12,5x5

х6

| Н | •          | 3,5x40 |     |
|---|------------|--------|-----|
| J |            | D35    | х8  |
| K | ф          | D4x13  | x12 |
| L | $\bigcirc$ | D8x13  | х6  |
| M |            | D15x18 | x14 |
| N |            | 4mm    | x1  |
| Р |            | GLUE   | x2  |









NR821 max. mattress 900x2000x155