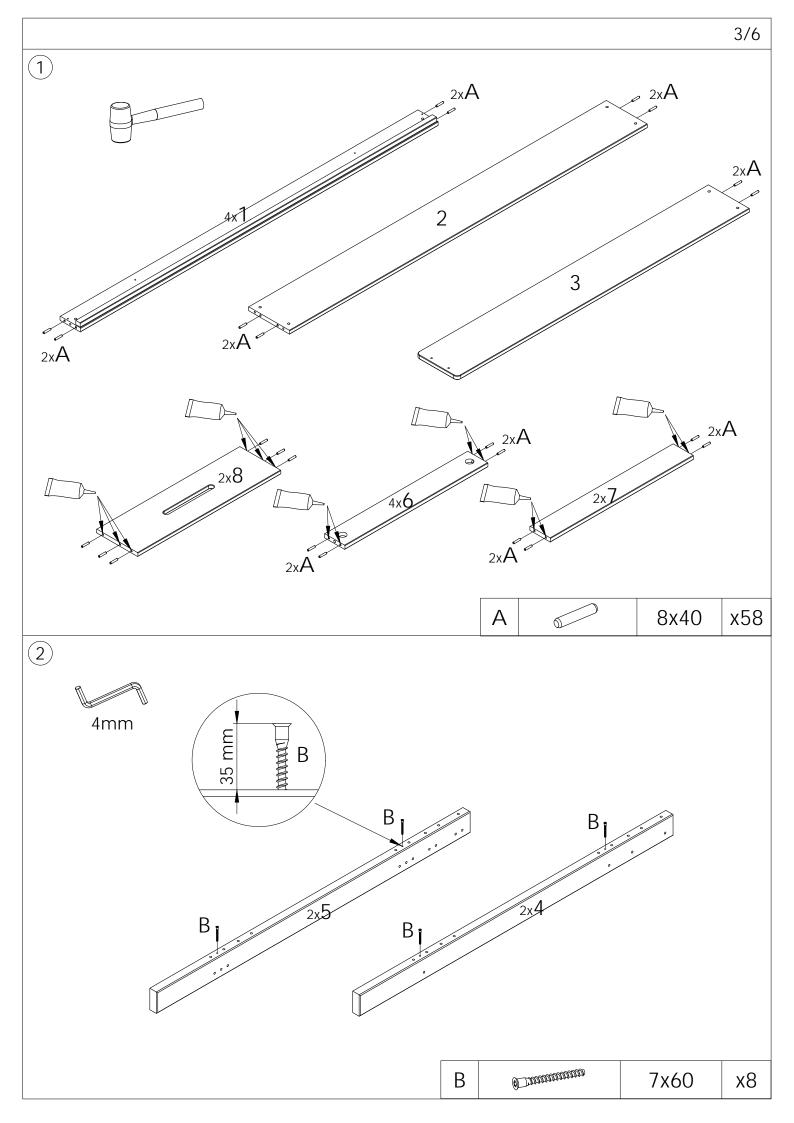

NR821-106/108

Tools needed (not supplied)

G

Ladder can be fitted right or left side.

| Α |                               | 8x40     | x58 | Н |
|---|-------------------------------|----------|-----|---|
| В | $aaaaaaaa. \square \emptyset$ | 7x60     | x8  | J |
| С |                               | D35      | x8  | K |
| D |                               | 7x50     | x12 | L |
| Е | 0                             | M6x75    | x14 | М |
| F |                               | D6x10x13 | x14 | N |