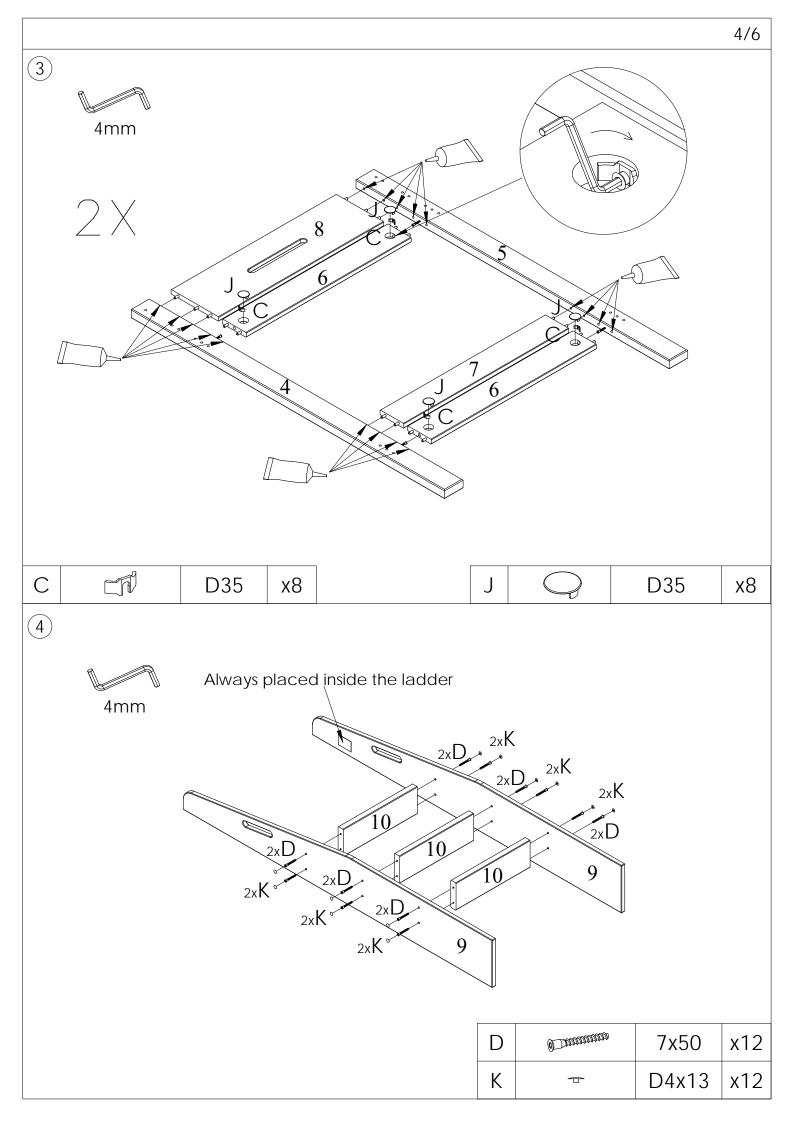

NR821-106/108

Tools needed (not supplied)

G

Ladder can be fitted right or left side.

| Α |                               | 8x40     | x58 | Н |
|---|-------------------------------|----------|-----|---|
| В | $aaaaaaaa. \square \emptyset$ | 7x60     | x8  | J |
| С |                               | D35      | x8  | K |
| D |                               | 7x50     | x12 | L |
| Е | 0                             | M6x75    | x14 | М |
| F |                               | D6x10x13 | x14 | N |