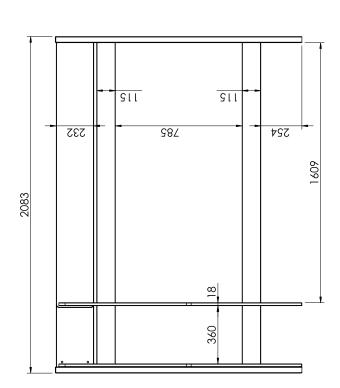

lied)

G



Ladder can be fitted right or left side.



| Α |                               | 8x40     | x58 | Н |
|---|-------------------------------|----------|-----|---|
| В | $aaaaaaaa. \square \emptyset$ | 7x60     | x8  | J |
| С |                               | D35      | x8  | K |
| D |                               | 7x50     | x12 | L |
| Е | 0                             | M6x75    | x14 | М |
| F |                               | D6x10x13 | x14 | N |

55/12,5x5

х6

| Н | •          | 3,5x40 |     |
|---|------------|--------|-----|
| J |            | D35    | х8  |
| K | ф          | D4x13  | x12 |
| L | $\bigcirc$ | D8x13  | х6  |
| M |            | D15x18 | x14 |
| N |            | 4mm    | x1  |
| Р |            | GLUE   | x2  |









NR821 max. mattress 900x2000x155