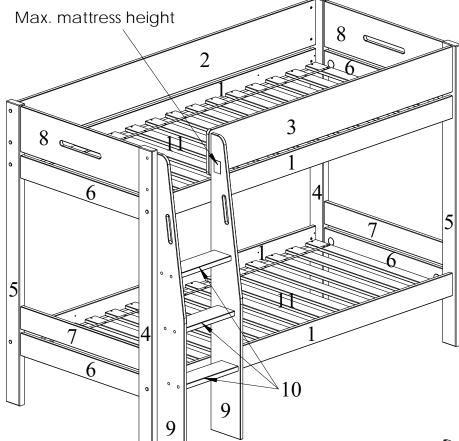

NR821-106/108

Tools needed (not supplied)

G

Ladder can be fitted right or left side.

| Α |                               | 8x40     | x58 | Н |
|---|-------------------------------|----------|-----|---|
| В | $aaaaaaaa. \square \emptyset$ | 7x60     | x8  | J |
| С |                               | D35      | x8  | K |
| D |                               | 7x50     | x12 | L |
| Е | 0                             | M6x75    | x14 | М |
| F |                               | D6x10x13 | x14 | N |

NR821 max. mattress 900x2000x155