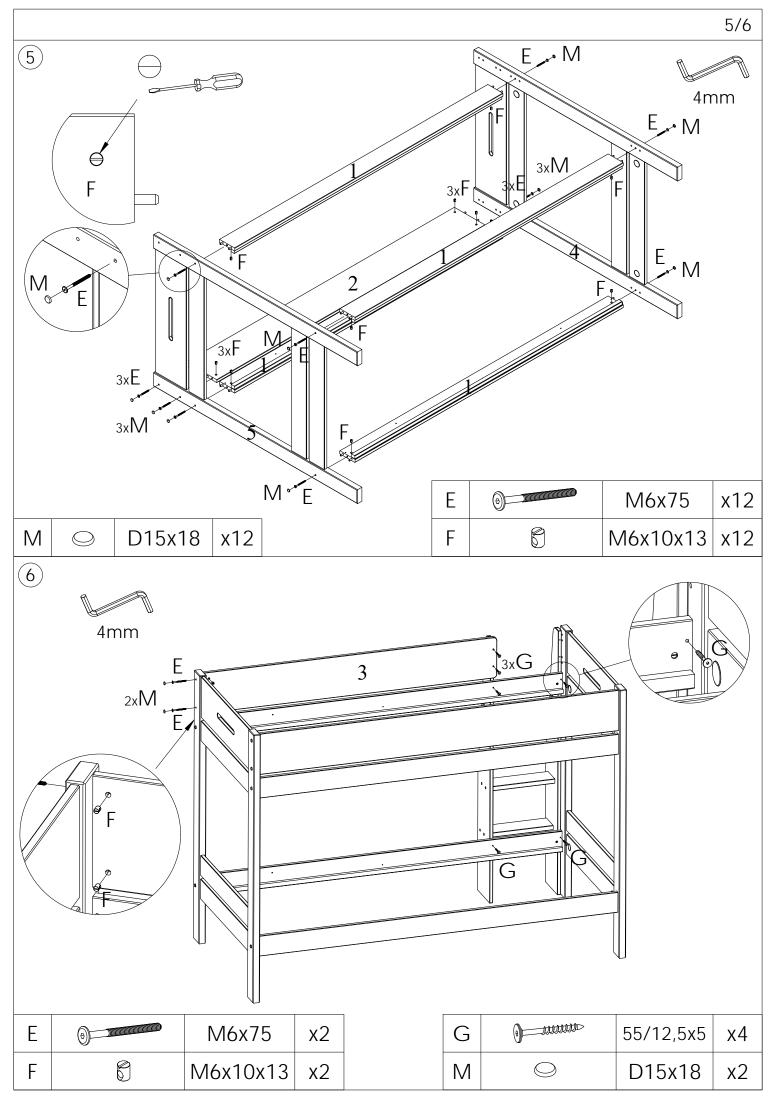

NR821-106/108

Tools needed (not supplied)

G

Ladder can be fitted right or left side.

| Α |                               | 8x40     | x58 | Н |
|---|-------------------------------|----------|-----|---|
| В | $aaaaaaaa. \square \emptyset$ | 7x60     | x8  | J |
| С |                               | D35      | x8  | K |
| D |                               | 7x50     | x12 | L |
| Е | 0                             | M6x75    | x14 | М |
| F |                               | D6x10x13 | x14 | N |