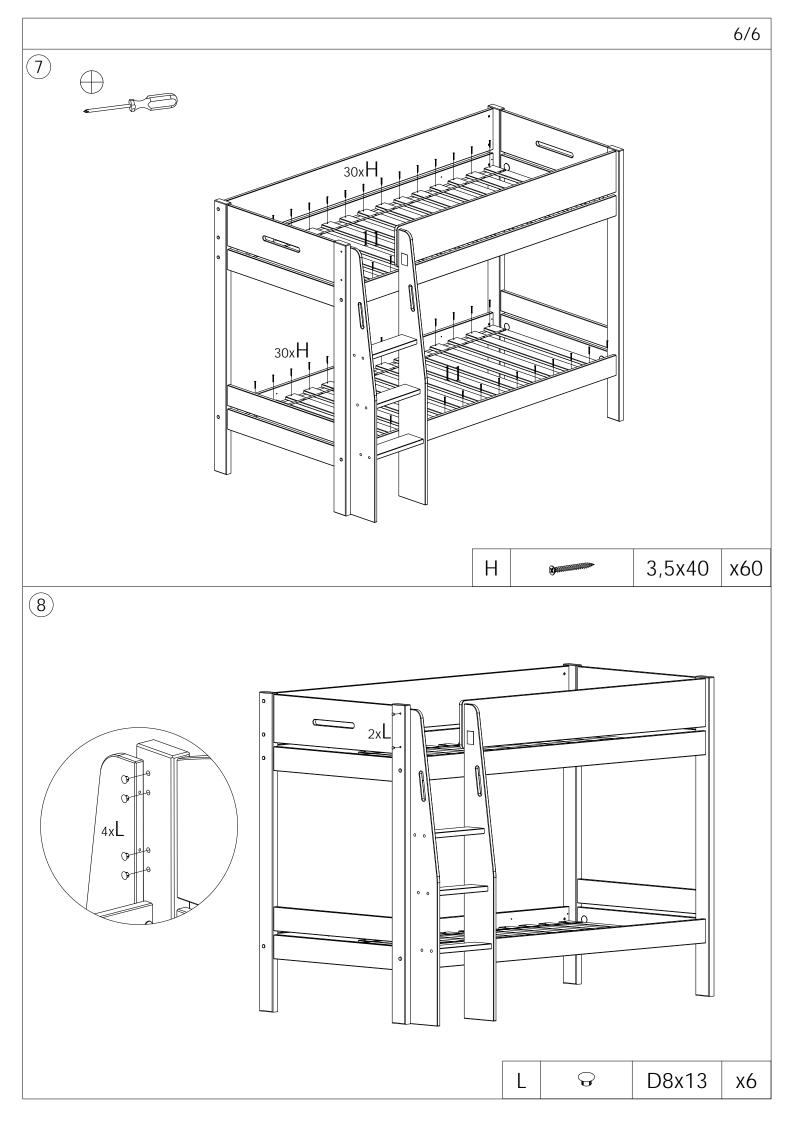

NR821-106/108

Tools needed (not supplied)

G

Ladder can be fitted right or left side.

| Α |                               | 8x40     | x58 | Н |
|---|-------------------------------|----------|-----|---|
| В | $aaaaaaaa. \square \emptyset$ | 7x60     | x8  | J |
| С |                               | D35      | x8  | K |
| D |                               | 7x50     | x12 | L |
| Е | 0                             | M6x75    | x14 | М |
| F |                               | D6x10x13 | x14 | N |

55/12,5x5

х6

| Н | •          | 3,5x40 |     |
|---|------------|--------|-----|
| J |            | D35    | х8  |
| K | ф          | D4x13  | x12 |
| L | $\bigcirc$ | D8x13  | х6  |
| M |            | D15x18 | x14 |
| N |            | 4mm    | x1  |
| Р |            | GLUE   | x2  |