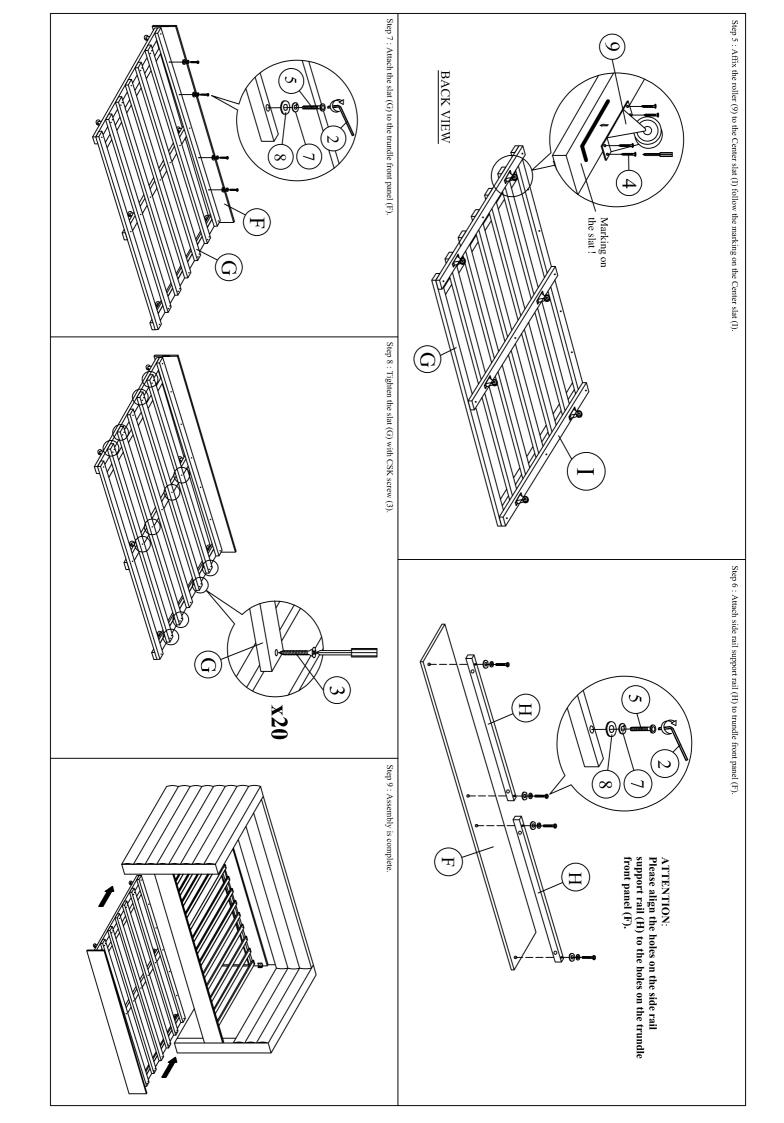

## Millie & Jones.

## **Assembly Guide**

## **Before Assembly**

- Check Parts Unpack and ensure all parts are included and undamaged.
- Read Instructions Review the guide fully before starting.
- Prepare the Space Clear the area and assemble on a soft surface to prevent damage.
- Gather Tools Use only the recommended tools.
- Get Help Larger items may require two people.

## **Health & Safety**

- Keep Kids & Pets Away Ensure a safe workspace.
- Lift Safely Avoid strain; lift with care or get assistance.
- Wear Protection Gloves help prevent injuries.
- Secure Loose Clothing Avoid anything that could get caught.
- Handle Small Parts Carefully Keep screws and fittings away from children.
- Dispose of Packaging Safely Recycle and keep plastic bags out of reach.