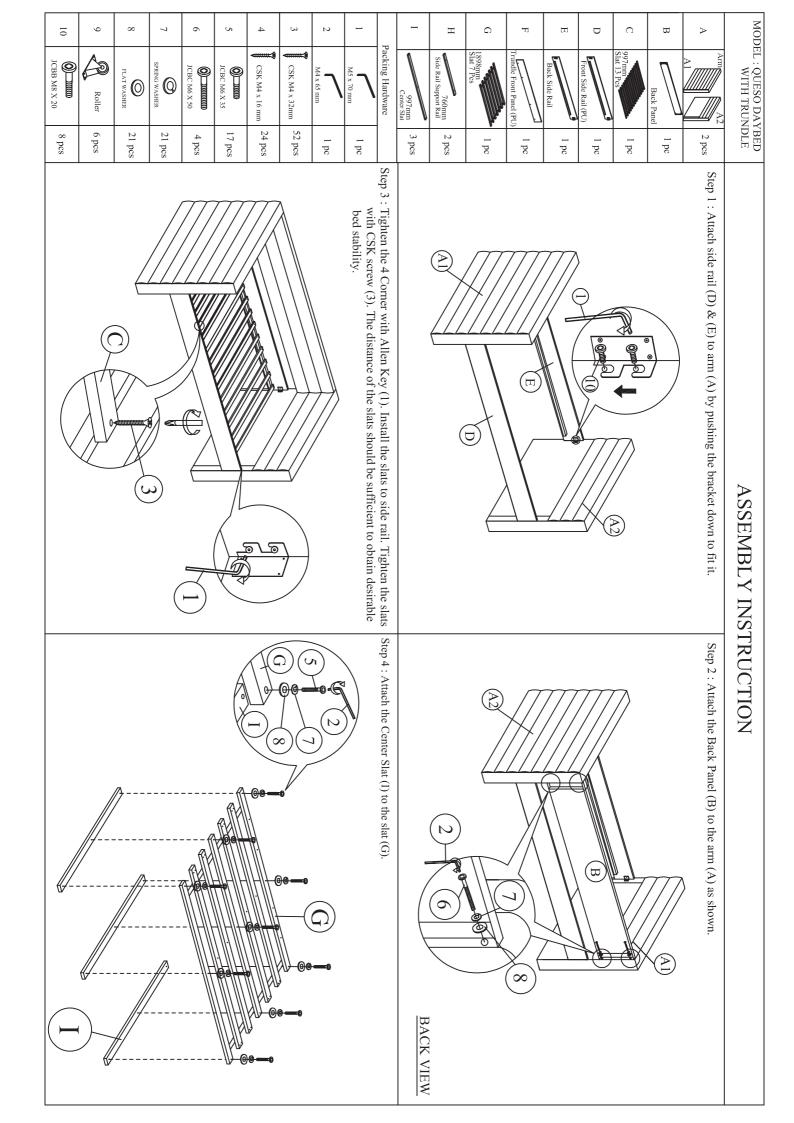

## Millie & Jones.

## **Assembly Guide**

## **Before Assembly**

- Check Parts Unpack and ensure all parts are included and undamaged.
- Read Instructions Review the guide fully before starting.
- Prepare the Space Clear the area and assemble on a soft surface to prevent damage.
- Gather Tools Use only the recommended tools.
- Get Help Larger items may require two people.

## **Health & Safety**

- Keep Kids & Pets Away Ensure a safe workspace.
- Lift Safely Avoid strain; lift with care or get assistance.
- Wear Protection Gloves help prevent injuries.
- Secure Loose Clothing Avoid anything that could get caught.
- Handle Small Parts Carefully Keep screws and fittings away from children.
- Dispose of Packaging Safely Recycle and keep plastic bags out of reach.