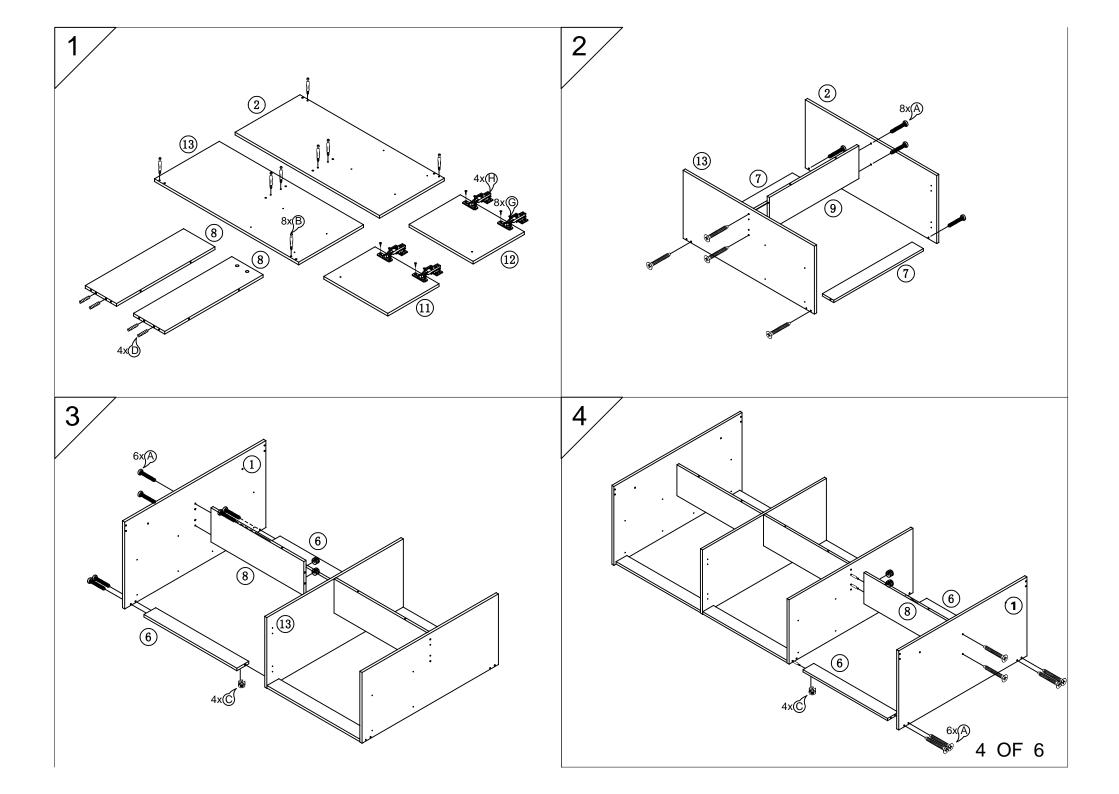

keep plastic bags out of reach.

## PARTS LIST 10 | $\bigcirc$ (13) (11)

| NO.      | QTY. | LINEDRAWING |  |
|----------|------|-------------|--|
| A        | 52   | 7x50mm      |  |
| B        | 10   |             |  |
| <u>C</u> | 10   |             |  |
| D        | 12   | 8x40mm      |  |
| E        | 2    |             |  |
| F        | 12   | 8           |  |
| G        | 24   | 3.5x14      |  |
| H        | 4    |             |  |
|          | 68   |             |  |
| J        | 10   |             |  |

| NO. | QTY. | NO. | QTY. |
|-----|------|-----|------|
| 1   | 2    | 10  | 2    |
| 2   | 1    | 11) | 1    |
| 3   | 2    | 12  | 1    |
| 4   | 2    | 13) | 1    |
| 6   | 4    | 14) | 2    |
| 7   | 2    |     |      |
| 8   | 2    |     |      |
| 9   | 1    |     |      |