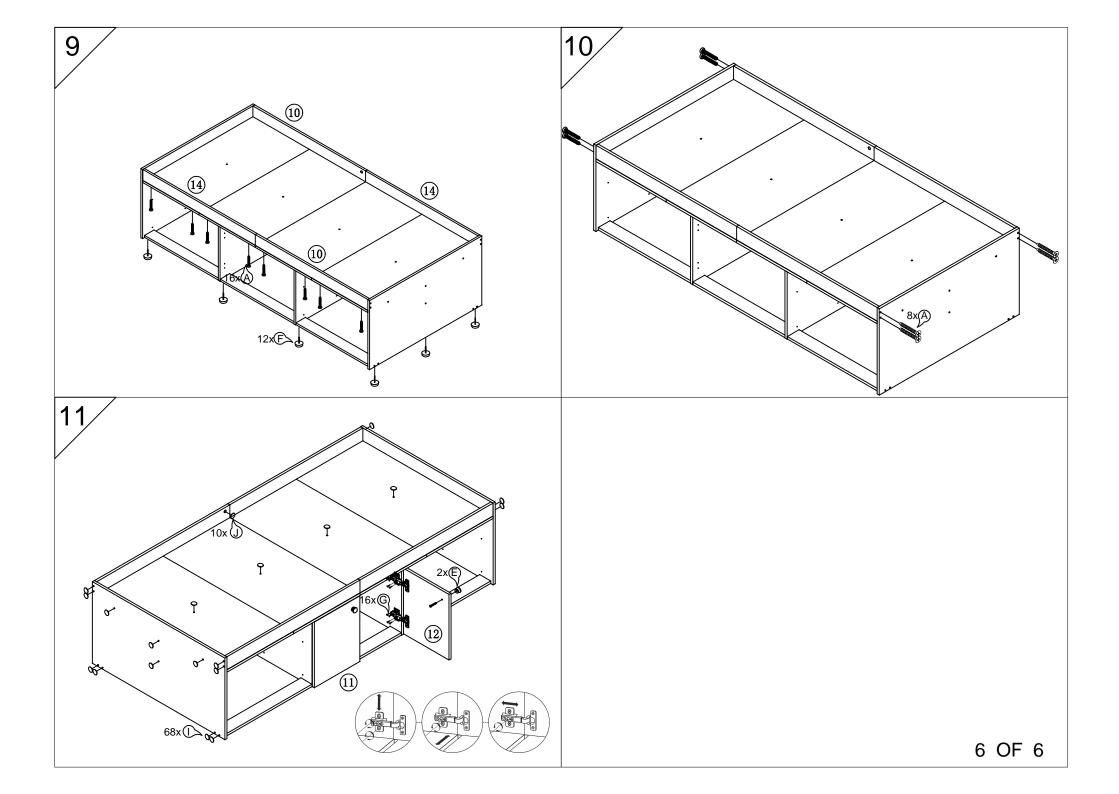

plastic bags out of reach.

## PARTS LIST 10 | $\bigcirc$ (13) (11)

| NO.      | QTY. | LINEDRAWING |  |
|----------|------|-------------|--|
| A        | 52   | 7x50mm      |  |
| B        | 10   |             |  |
| <u>C</u> | 10   |             |  |
| D        | 12   | 8x40mm      |  |
| E        | 2    |             |  |
| F        | 12   | 8           |  |
| G        | 24   | 3.5x14      |  |
| H        | 4    |             |  |
|          | 68   |             |  |
| J        | 10   |             |  |

| NO. | QTY. | NO. | QTY. |
|-----|------|-----|------|
| 1   | 2    | 10  | 2    |
| 2   | 1    | 11) | 1    |
| 3   | 2    | 12  | 1    |
| 4   | 2    | 13) | 1    |
| 6   | 4    | 14) | 2    |
| 7   | 2    |     |      |
| 8   | 2    |     |      |
| 9   | 1    |     |      |