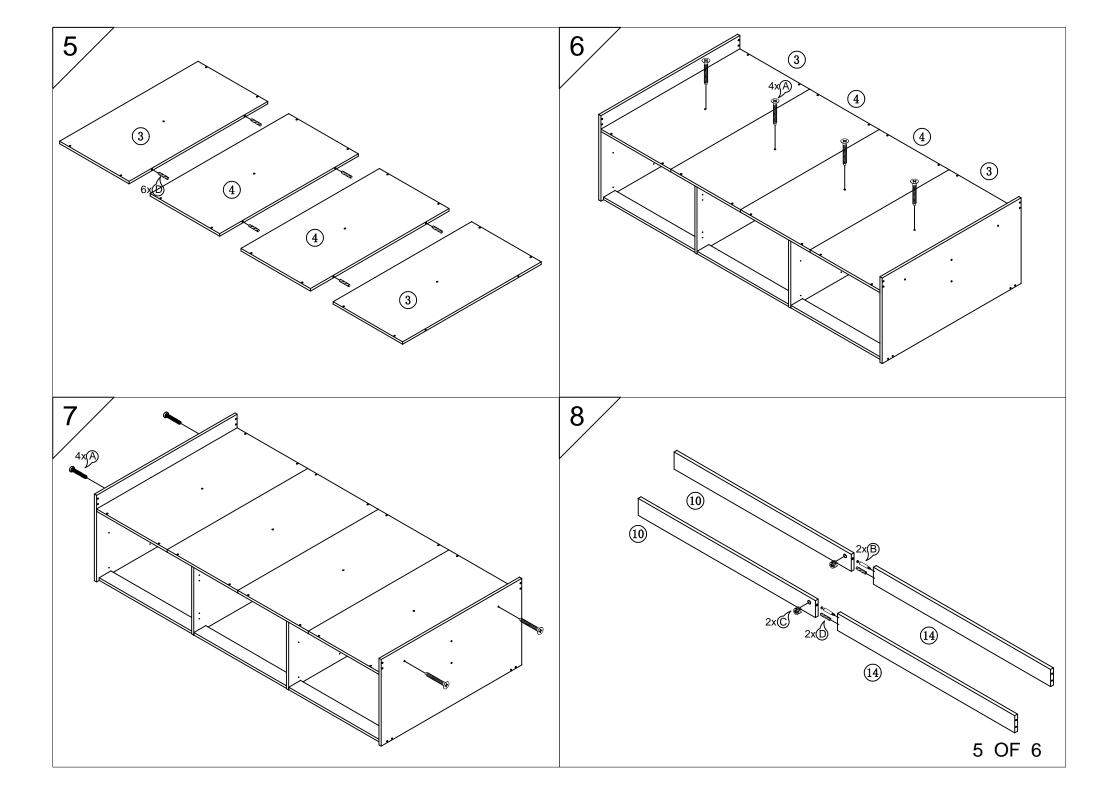

ep plastic bags out of reach.

## PARTS LIST 10 | $\bigcirc$ (13) (11)

| NO.      | QTY. | LINEDRAWING |  |
|----------|------|-------------|--|
| A        | 52   | 7x50mm      |  |
| B        | 10   |             |  |
| <u>C</u> | 10   |             |  |
| D        | 12   | 8x40mm      |  |
| E        | 2    |             |  |
| F        | 12   | 8           |  |
| G        | 24   | 3.5x14      |  |
| H        | 4    |             |  |
|          | 68   |             |  |
| J        | 10   |             |  |

| NO. | QTY. | NO. | QTY. |
|-----|------|-----|------|
| 1   | 2    | 10  | 2    |
| 2   | 1    | 11) | 1    |
| 3   | 2    | 12  | 1    |
| 4   | 2    | 13) | 1    |
| 6   | 4    | 14) | 2    |
| 7   | 2    |     |      |
| 8   | 2    |     |      |
| 9   | 1    |     |      |