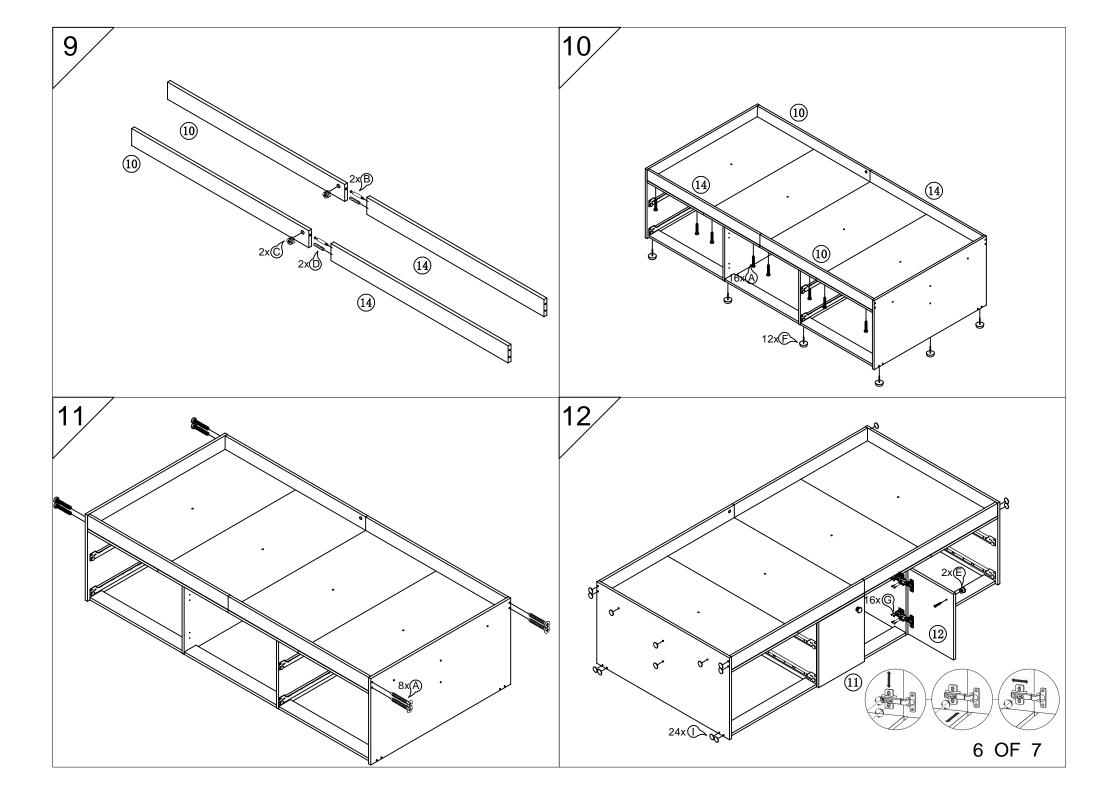

| NO.      | QTY. | LINEDRAWING |  |
|----------|------|-------------|--|
| A        | 68   | 7x50mm      |  |
| B        | 18   |             |  |
| <u>C</u> | 18   |             |  |
| (D)      | 28   | 8x40mm      |  |
| E        | 6    |             |  |
| F        | 12   | V           |  |
| G        | 64   | 3.5x14      |  |
| H        | 4    |             |  |
|          | 68   |             |  |
| J        | 18   |             |  |
| K        | 4    |             |  |