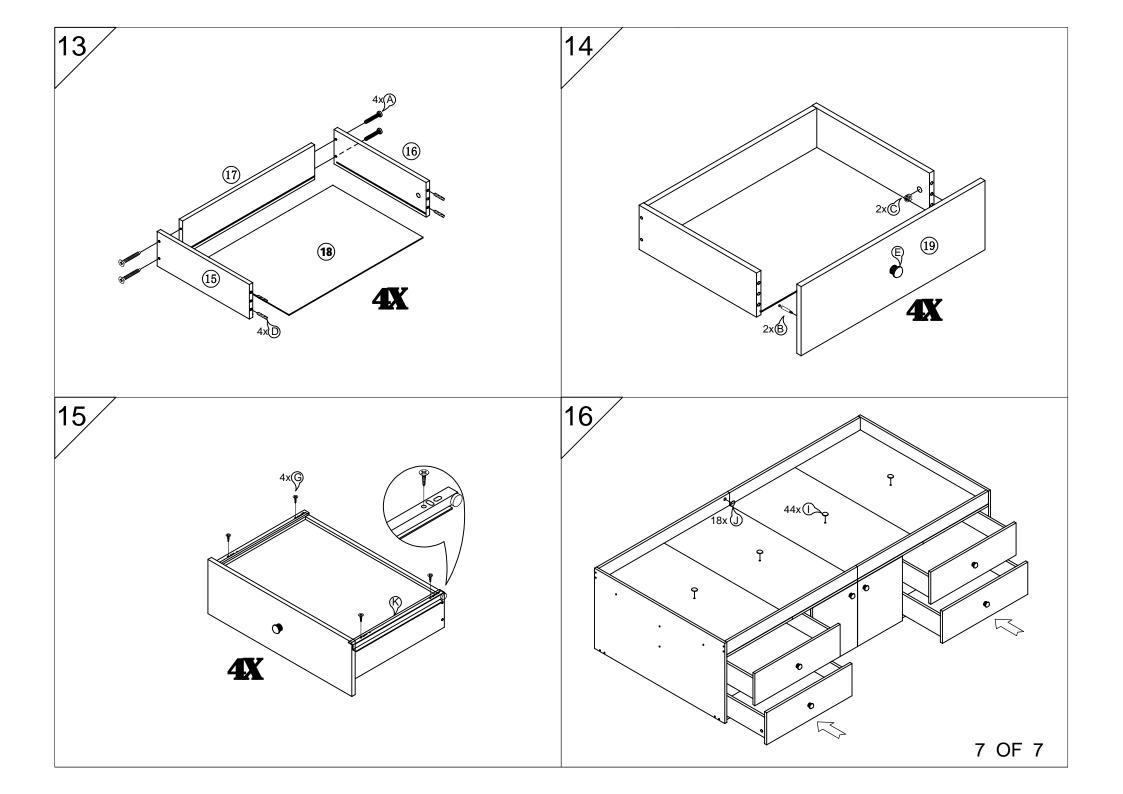

RAWING |  |
|----------|------|-------------|--|
| A        | 68   | 7x50mm      |  |
| B        | 18   |             |  |
| <u>C</u> | 18   |             |  |
| (D)      | 28   | 8x40mm      |  |
| E        | 6    |             |  |
| F        | 12   | V           |  |
| G        | 64   | 3.5x14      |  |
| H        | 4    |             |  |
|          | 68   |             |  |
| J        | 18   |             |  |
| K        | 4    |             |  |

| NO. | QTY. | NO. | QTY. |
|-----|------|-----|------|
| 1   | 2    | 10  | 2    |
| 2   | 1    | 11) | 1    |
| 3   | 2    | 12  | 1    |
| 4   | 2    | 13  | 1    |
| 6   | 4    | 14) | 2    |
| 7   | 2    | 15) | 4    |
| 8   | 2    | 16) | 4    |
| 9   | 1    | 17) | 4    |
|     |      | 18  | 4    |
|     |      | 19  | 4    |