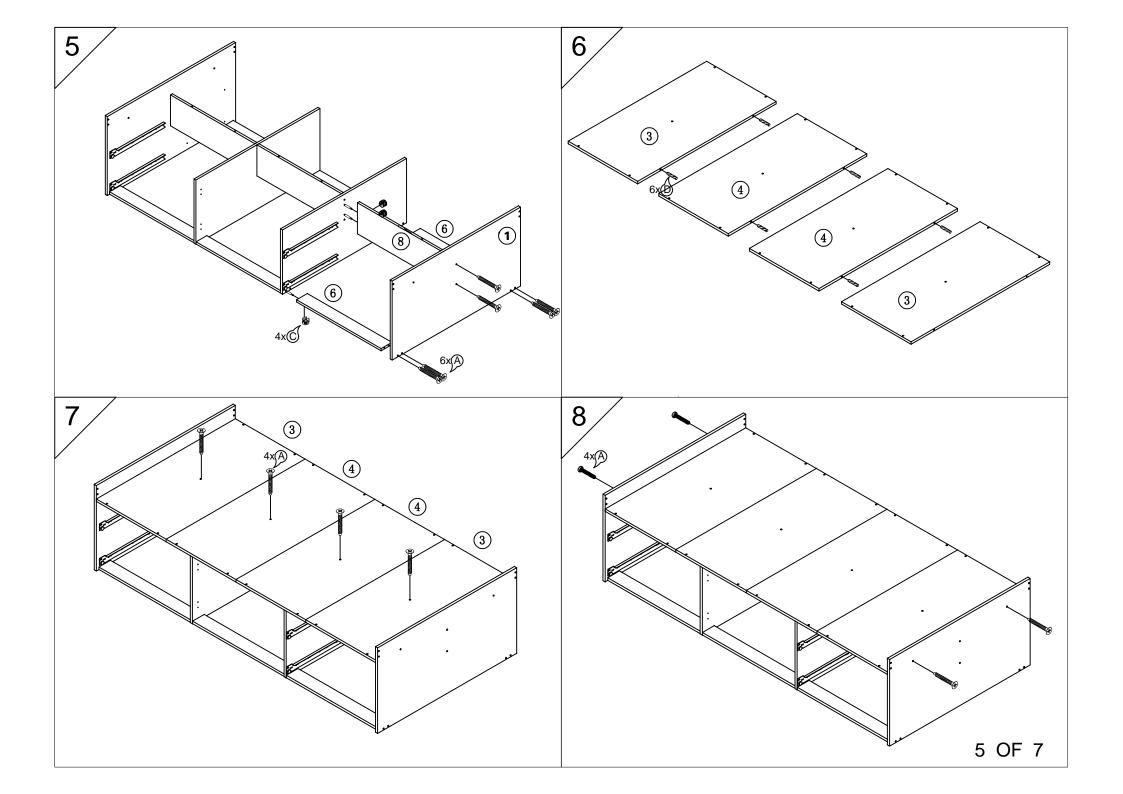

| NO.      | QTY. | LINEDRAWING |  |
|----------|------|-------------|--|
| A        | 68   | 7x50mm      |  |
| B        | 18   |             |  |
| <u>C</u> | 18   |             |  |
| (D)      | 28   | 8x40mm      |  |
| E        | 6    |             |  |
| F        | 12   | V           |  |
| G        | 64   | 3.5x14      |  |
| H        | 4    |             |  |
|          | 68   |             |  |
| J        | 18   |             |  |
| K        | 4    |             |  |