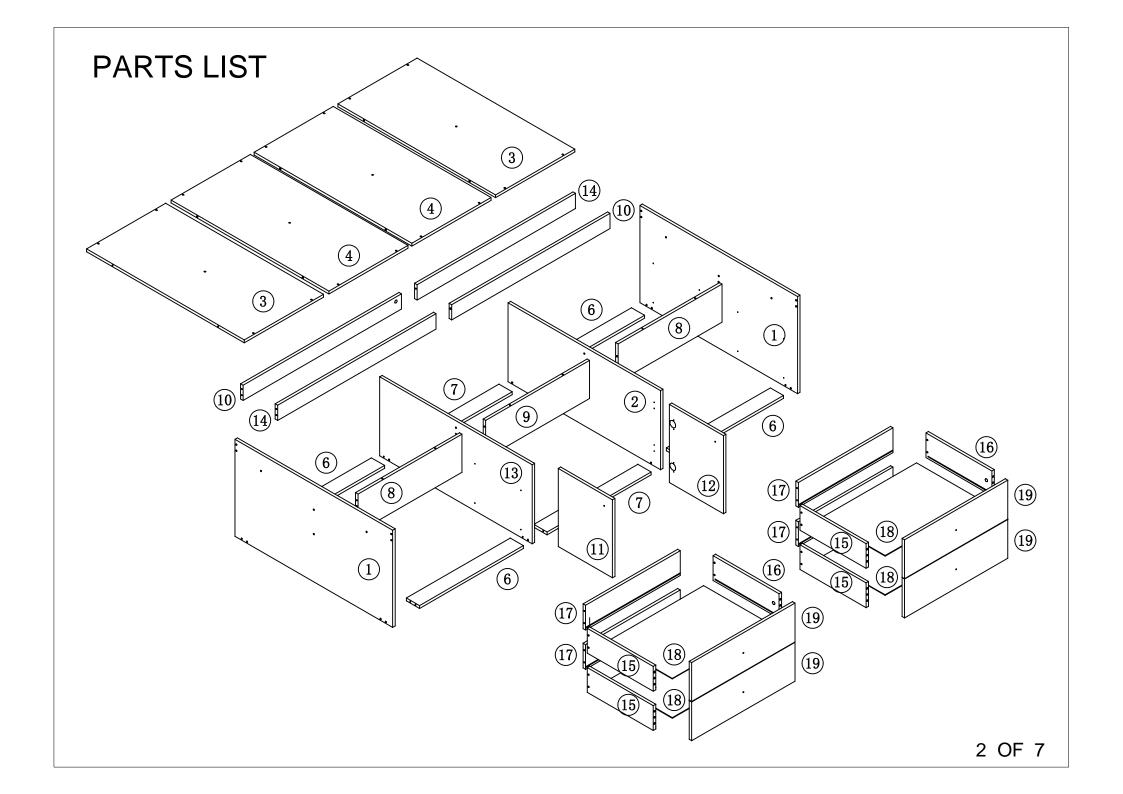

| NO. | QTY. | NO. | QTY. |
|-----|------|-----|------|
| 1   | 2    | 10  | 2    |
| 2   | 1    | 11) | 1    |
| 3   | 2    | 12  | 1    |
| 4   | 2    | 13  | 1    |
| 6   | 4    | 14) | 2    |
| 7   | 2    | 15) | 4    |
| 8   | 2    | 16) | 4    |
| 9   | 1    | 17) | 4    |
|     |      | 18  | 4    |
|     |      | 19  | 4    |