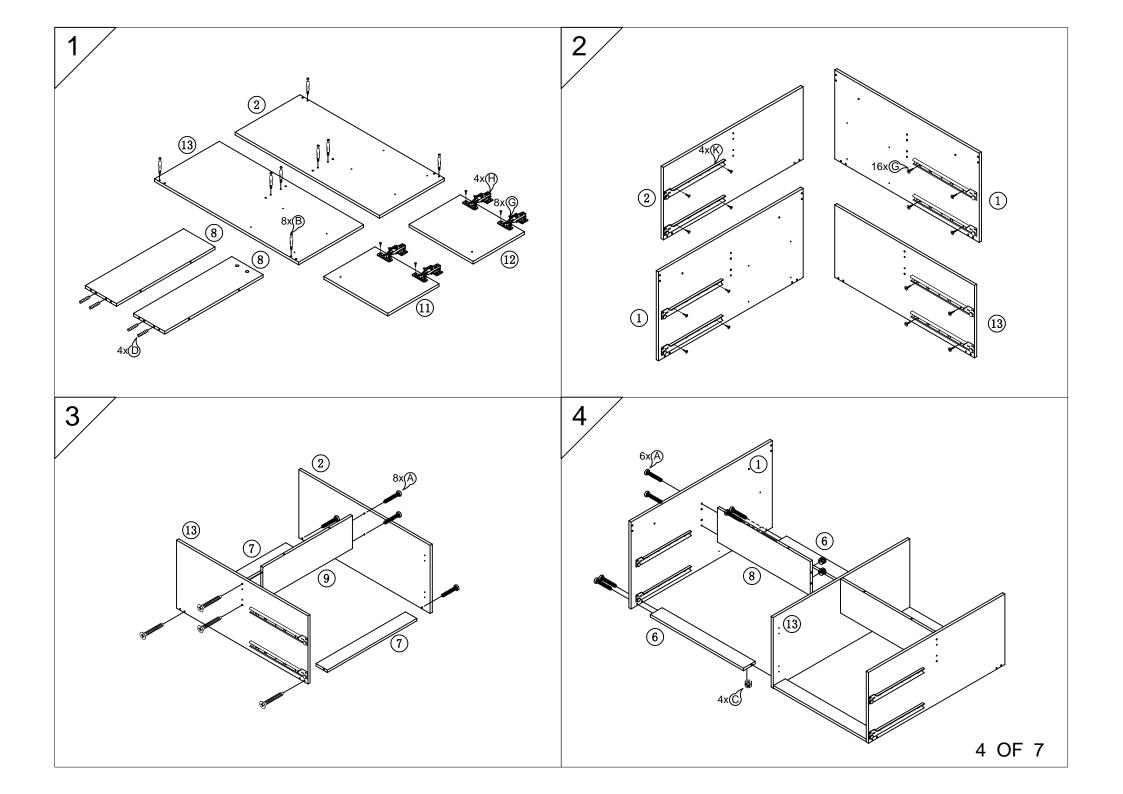

| NO.      | QTY. | LINEDRAWING |  |
|----------|------|-------------|--|
| A        | 68   | 7x50mm      |  |
| B        | 18   |             |  |
| <u>C</u> | 18   |             |  |
| (D)      | 28   | 8x40mm      |  |
| E        | 6    |             |  |
| F        | 12   | V           |  |
| G        | 64   | 3.5x14      |  |
| H        | 4    |             |  |
|          | 68   |             |  |
| J        | 18   |             |  |
| K        | 4    |             |  |