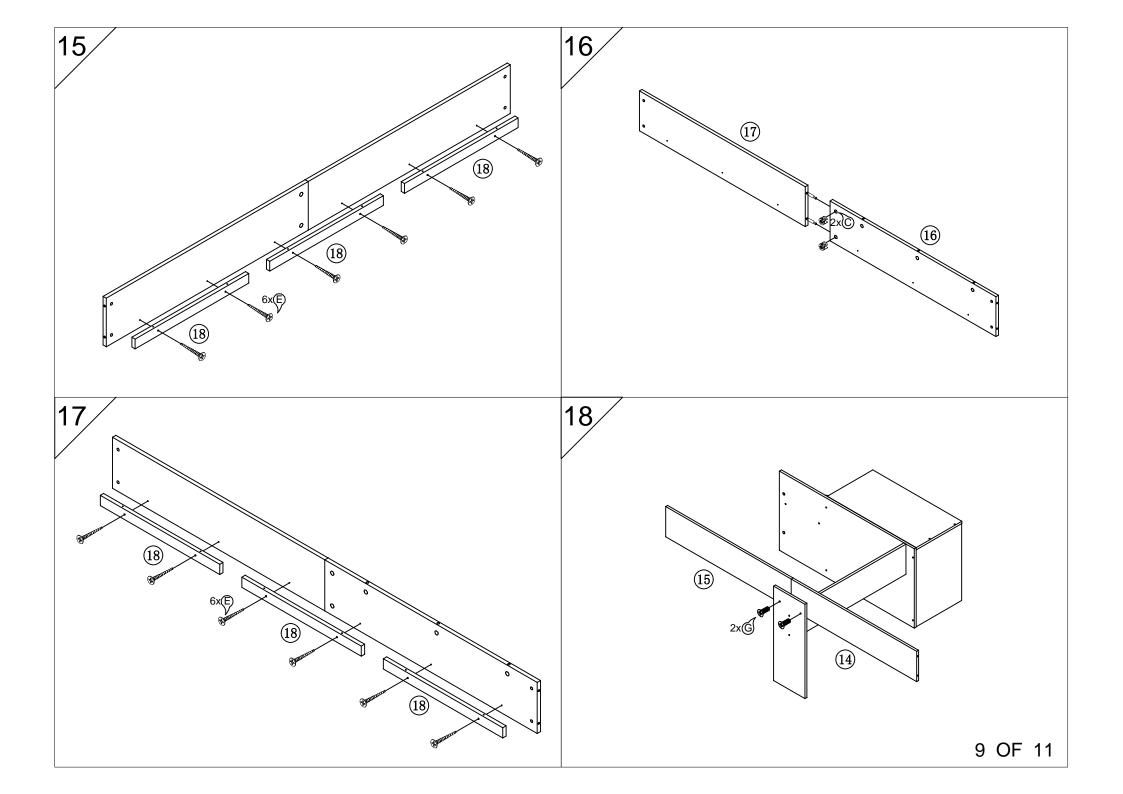

## **Assembly Instruction**

| NO. | QTY. | LINEDRAWING       |  |
|-----|------|-------------------|--|
| A   | 17   | 7x50mm            |  |
| B   | 37   |                   |  |
| C   | 37   |                   |  |
| (D) | 15   | 8x40mm            |  |
| E   | 24   | 3.5x30            |  |
| F   | 16   | V                 |  |
| G   | 5    | <b>38</b><br>6×25 |  |
| H   | 8    | <b>(3)</b>        |  |
|     | 17   |                   |  |
| J   | 37   |                   |  |
| K   | 8    |                   |  |

| NO. | QTY. | NO.            | QTY. |
|-----|------|----------------|------|
| 1   | 1    | 12             | 1    |
| 2   | 1    | 12             | 1    |
| 3   | 1    | 14)            | 1    |
| 4   | 1    | 15)            | 1    |
| 5   | 1    | 16)            | 1    |
| 6   | 1    | 17)            | 1    |
| 7   | 1    | 18             | 6    |
| 8   | 2    | 19             | 1    |
| 9   | 1    | 20             | 2    |
| 10  | 1    | 21)            | 1    |
| 11  | 1    | 20<br>21<br>22 | 1    |
|     |      | 23             | 1    |