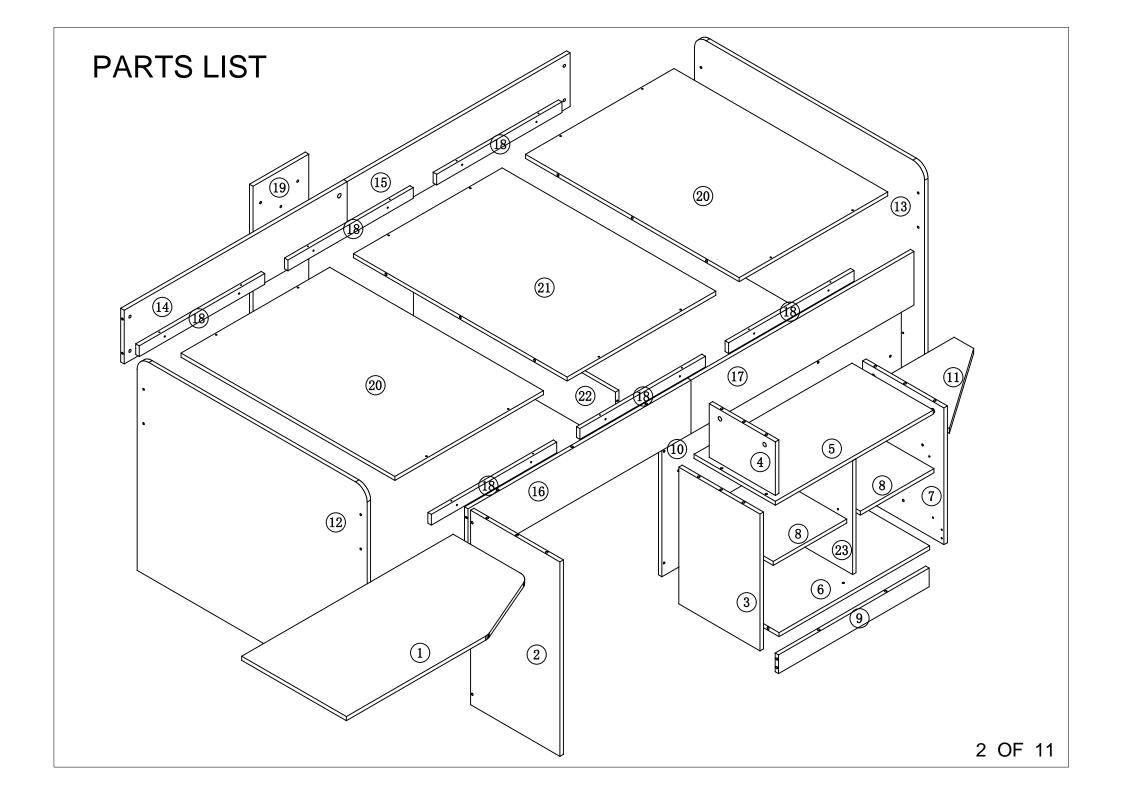

| NO. | QTY. | NO.            | QTY. |
|-----|------|----------------|------|
| 1   | 1    | 12             | 1    |
| 2   | 1    | 12             | 1    |
| 3   | 1    | 14)            | 1    |
| 4   | 1    | 15)            | 1    |
| 5   | 1    | 16)            | 1    |
| 6   | 1    | 17)            | 1    |
| 7   | 1    | 18             | 6    |
| 8   | 2    | 19             | 1    |
| 9   | 1    | 20             | 2    |
| 10  | 1    | 21)            | 1    |
| 11  | 1    | 20<br>21<br>22 | 1    |
|     |      | 23             | 1    |