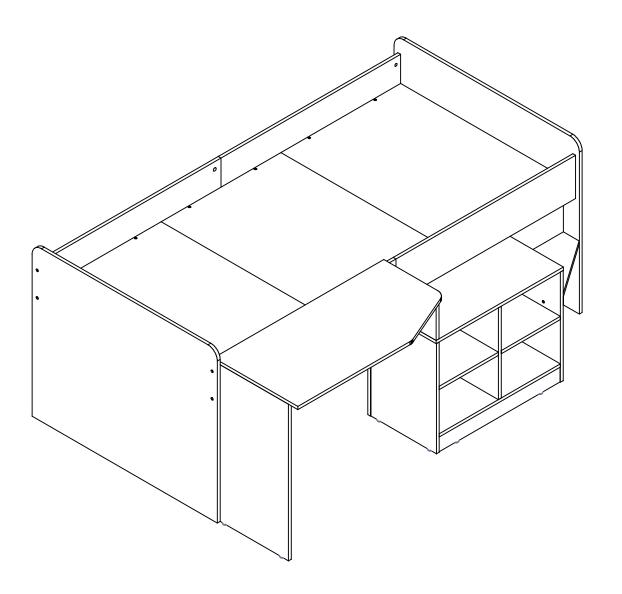

| NO. | QTY. | NO.            | QTY. |
|-----|------|----------------|------|
| 1   | 1    | 12             | 1    |
| 2   | 1    | 12             | 1    |
| 3   | 1    | 14)            | 1    |
| 4   | 1    | 15)            | 1    |
| 5   | 1    | 16)            | 1    |
| 6   | 1    | 17)            | 1    |
| 7   | 1    | 18             | 6    |
| 8   | 2    | 19             | 1    |
| 9   | 1    | 20             | 2    |
| 10  | 1    | 21)            | 1    |
| 11  | 1    | 20<br>21<br>22 | 1    |
|     |      | 23             | 1    |