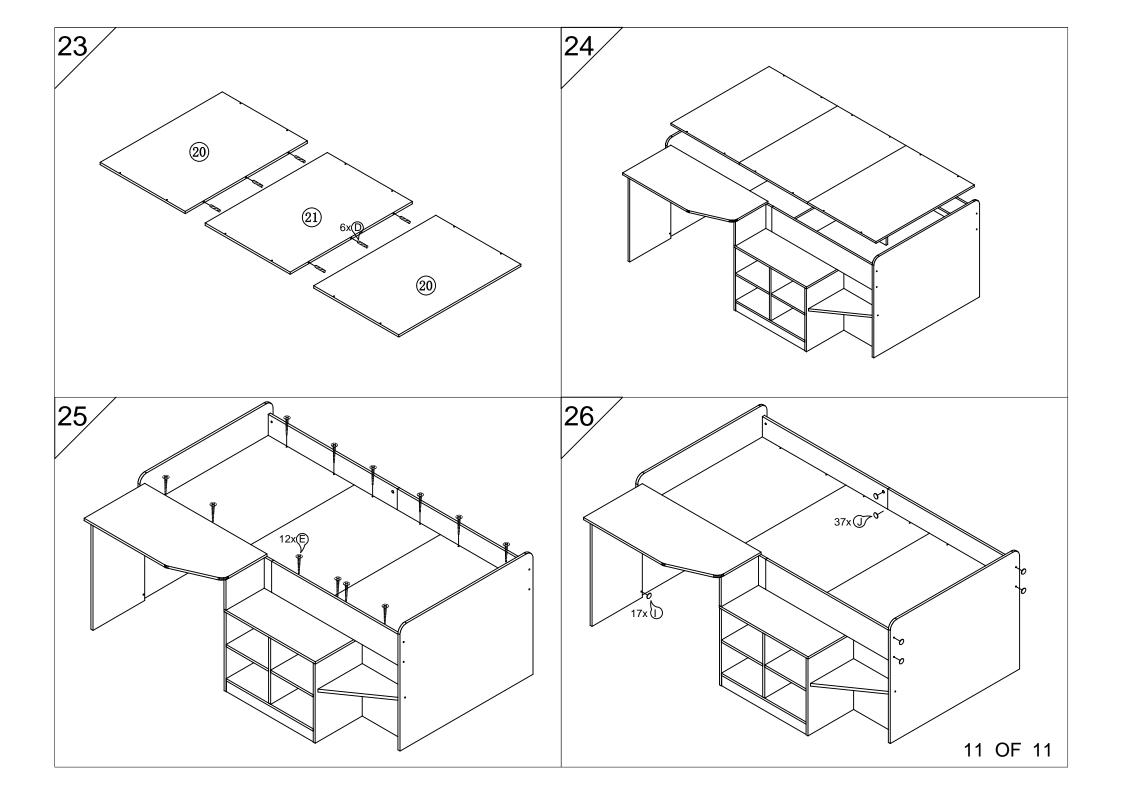

## **Assembly Instruction**

| NO. | QTY. | LINEDRAWING       |  |
|-----|------|-------------------|--|
| A   | 17   | 7x50mm            |  |
| B   | 37   |                   |  |
| C   | 37   |                   |  |
| (D) | 15   | 8x40mm            |  |
| E   | 24   | 3.5x30            |  |
| F   | 16   | V                 |  |
| G   | 5    | <b>38</b><br>6×25 |  |
| H   | 8    | <b>(3)</b>        |  |
|     | 17   |                   |  |
| J   | 37   |                   |  |
| K   | 8    |                   |  |

| NO. | QTY. | NO.            | QTY. |
|-----|------|----------------|------|
| 1   | 1    | 12             | 1    |
| 2   | 1    | 12             | 1    |
| 3   | 1    | 14)            | 1    |
| 4   | 1    | 15)            | 1    |
| 5   | 1    | 16)            | 1    |
| 6   | 1    | 17)            | 1    |
| 7   | 1    | 18             | 6    |
| 8   | 2    | 19             | 1    |
| 9   | 1    | 20             | 2    |
| 10  | 1    | 21)            | 1    |
| 11  | 1    | 20<br>21<br>22 | 1    |
|     |      | 23             | 1    |