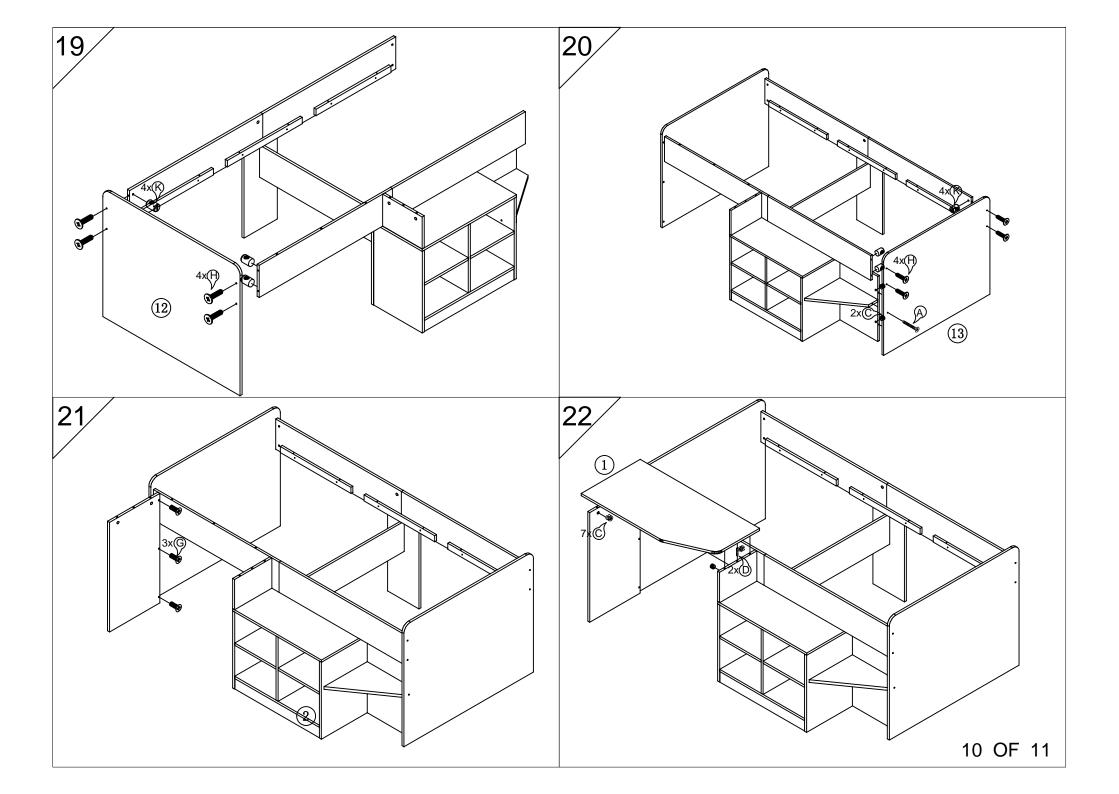

## **Assembly Instruction**

| NO. | QTY. | LINEDRAWING       |  |
|-----|------|-------------------|--|
| A   | 17   | 7x50mm            |  |
| B   | 37   |                   |  |
| C   | 37   |                   |  |
| (D) | 15   | 8x40mm            |  |
| E   | 24   | 3.5x30            |  |
| F   | 16   | V                 |  |
| G   | 5    | <b>38</b><br>6×25 |  |
| H   | 8    | <b>(3)</b>        |  |
|     | 17   |                   |  |
| J   | 37   |                   |  |
| K   | 8    |                   |  |

| NO. | QTY. | NO.            | QTY. |
|-----|------|----------------|------|
| 1   | 1    | 12             | 1    |
| 2   | 1    | 12             | 1    |
| 3   | 1    | 14)            | 1    |
| 4   | 1    | 15)            | 1    |
| 5   | 1    | 16)            | 1    |
| 6   | 1    | 17)            | 1    |
| 7   | 1    | 18             | 6    |
| 8   | 2    | 19             | 1    |
| 9   | 1    | 20             | 2    |
| 10  | 1    | 21)            | 1    |
| 11  | 1    | 20<br>21<br>22 | 1    |
|     |      | 23             | 1    |