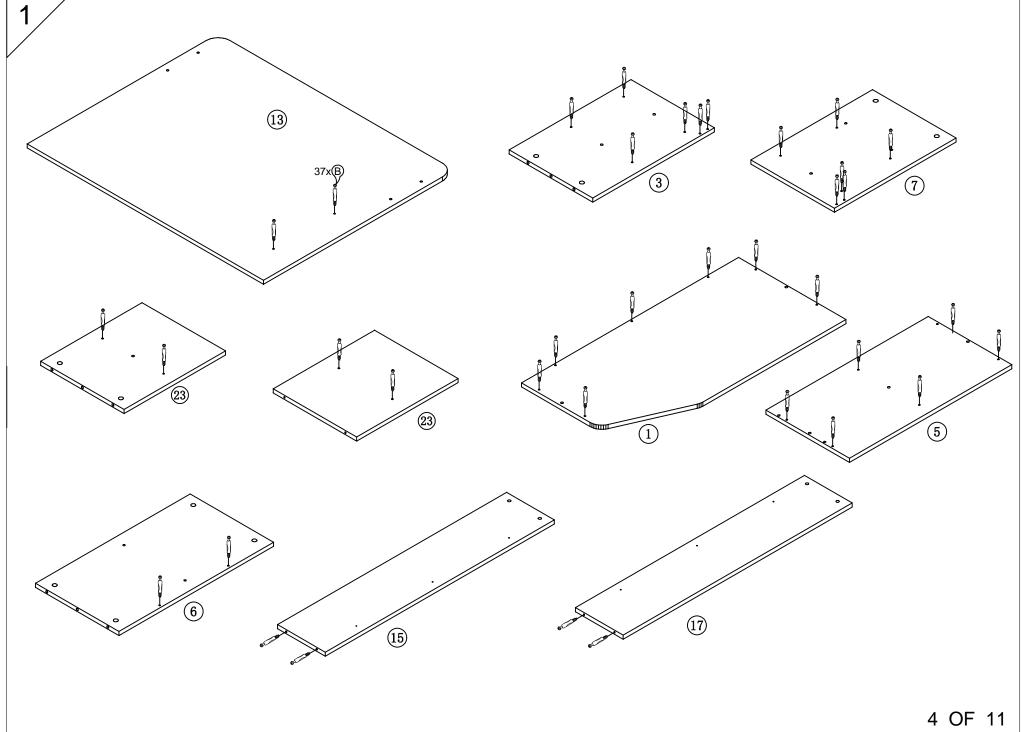

| NO. | QTY. | NO.            | QTY. |
|-----|------|----------------|------|
| 1   | 1    | 12             | 1    |
| 2   | 1    | 12             | 1    |
| 3   | 1    | 14)            | 1    |
| 4   | 1    | 15)            | 1    |
| 5   | 1    | 16)            | 1    |
| 6   | 1    | 17)            | 1    |
| 7   | 1    | 18             | 6    |
| 8   | 2    | 19             | 1    |
| 9   | 1    | 20             | 2    |
| 10  | 1    | 21)            | 1    |
| 11  | 1    | 20<br>21<br>22 | 1    |
|     |      | 23             | 1    |