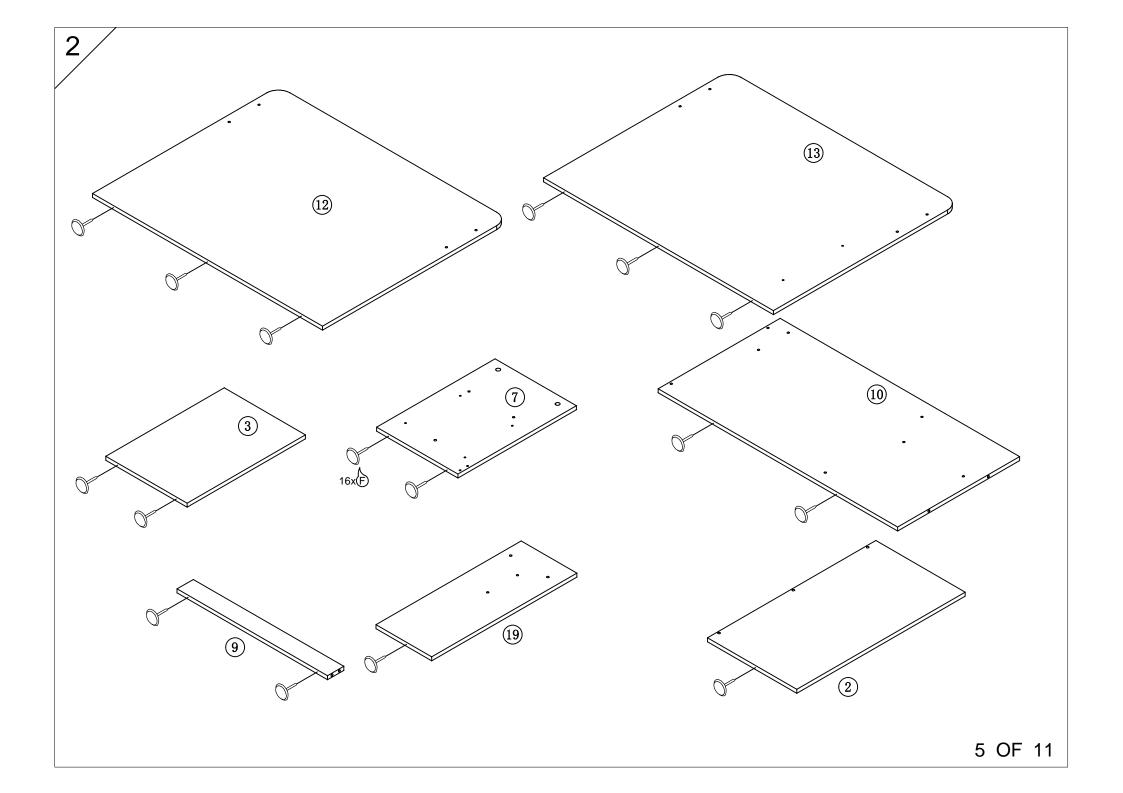

| NO. | QTY. | NO.            | QTY. |
|-----|------|----------------|------|
| 1   | 1    | 12             | 1    |
| 2   | 1    | 12             | 1    |
| 3   | 1    | 14)            | 1    |
| 4   | 1    | 15)            | 1    |
| 5   | 1    | 16)            | 1    |
| 6   | 1    | 17)            | 1    |
| 7   | 1    | 18             | 6    |
| 8   | 2    | 19             | 1    |
| 9   | 1    | 20             | 2    |
| 10  | 1    | 21)            | 1    |
| 11  | 1    | 20<br>21<br>22 | 1    |
|     |      | 23             | 1    |