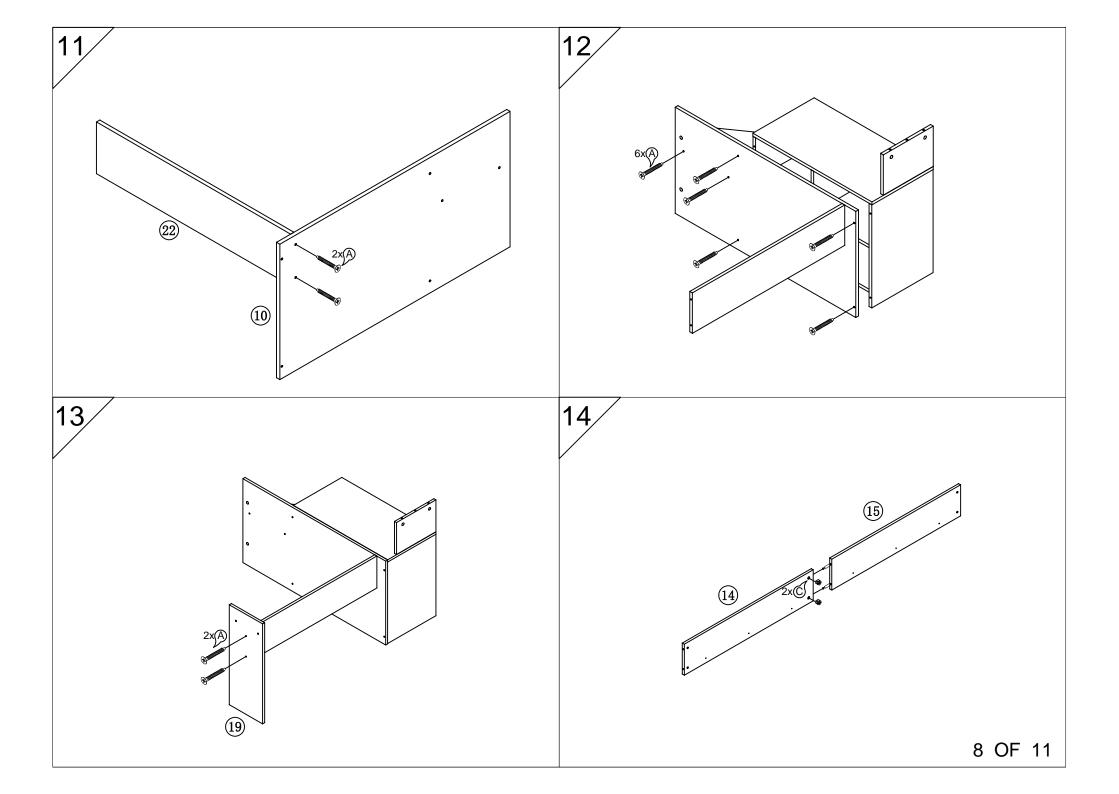

## **Assembly Instruction**

| NO. | QTY. | LINEDRAWING       |  |
|-----|------|-------------------|--|
| A   | 17   | 7x50mm            |  |
| B   | 37   |                   |  |
| C   | 37   |                   |  |
| (D) | 15   | 8x40mm            |  |
| E   | 24   | 3.5x30            |  |
| F   | 16   | V                 |  |
| G   | 5    | <b>38</b><br>6×25 |  |
| H   | 8    | <b>(3)</b>        |  |
|     | 17   |                   |  |
| J   | 37   |                   |  |
| K   | 8    |                   |  |

| NO. | QTY. | NO.            | QTY. |
|-----|------|----------------|------|
| 1   | 1    | 12             | 1    |
| 2   | 1    | 12             | 1    |
| 3   | 1    | 14)            | 1    |
| 4   | 1    | 15)            | 1    |
| 5   | 1    | 16)            | 1    |
| 6   | 1    | 17)            | 1    |
| 7   | 1    | 18             | 6    |
| 8   | 2    | 19             | 1    |
| 9   | 1    | 20             | 2    |
| 10  | 1    | 21)            | 1    |
| 11  | 1    | 20<br>21<br>22 | 1    |
|     |      | 23             | 1    |