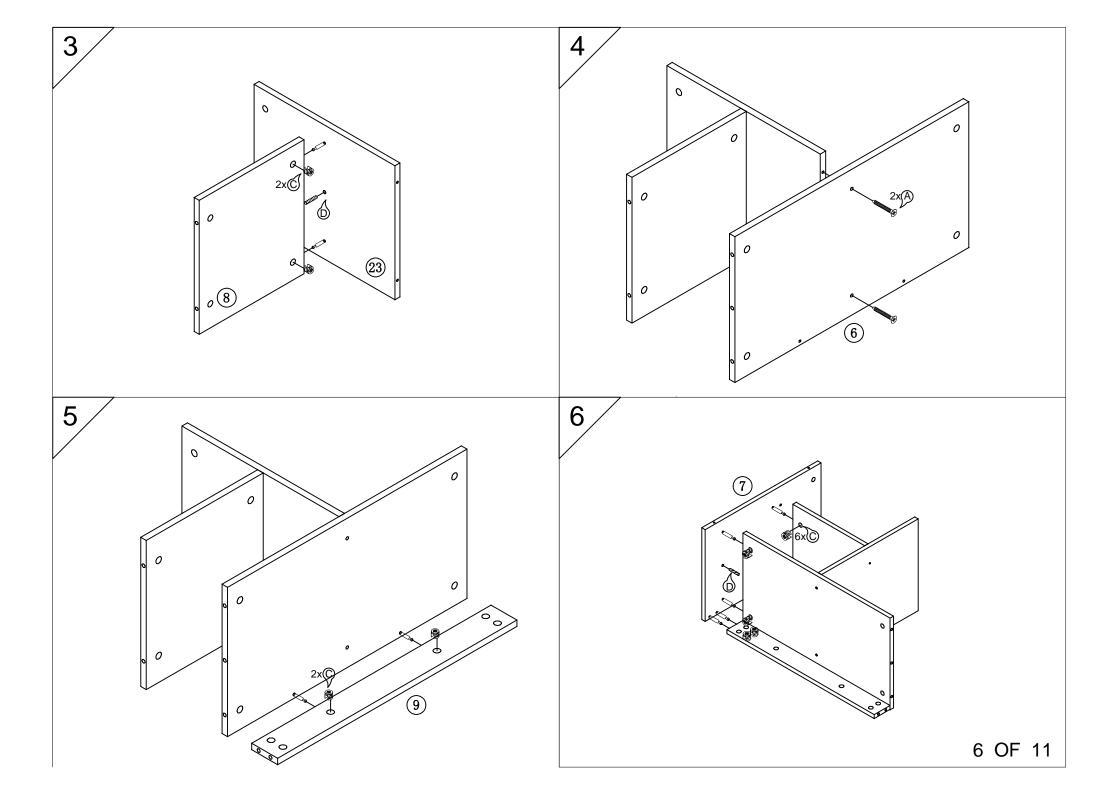

## **Assembly Instruction**

| NO. | QTY. | LINEDRAWING       |  |
|-----|------|-------------------|--|
| A   | 17   | 7x50mm            |  |
| B   | 37   |                   |  |
| C   | 37   |                   |  |
| (D) | 15   | 8x40mm            |  |
| E   | 24   | 3.5x30            |  |
| F   | 16   | V                 |  |
| G   | 5    | <b>38</b><br>6×25 |  |
| H   | 8    | <b>(3)</b>        |  |
|     | 17   |                   |  |
| J   | 37   |                   |  |
| K   | 8    |                   |  |

| NO. | QTY. | NO.            | QTY. |
|-----|------|----------------|------|
| 1   | 1    | 12             | 1    |
| 2   | 1    | 12             | 1    |
| 3   | 1    | 14)            | 1    |
| 4   | 1    | 15)            | 1    |
| 5   | 1    | 16)            | 1    |
| 6   | 1    | 17)            | 1    |
| 7   | 1    | 18             | 6    |
| 8   | 2    | 19             | 1    |
| 9   | 1    | 20             | 2    |
| 10  | 1    | 21)            | 1    |
| 11  | 1    | 20<br>21<br>22 | 1    |
|     |      | 23             | 1    |