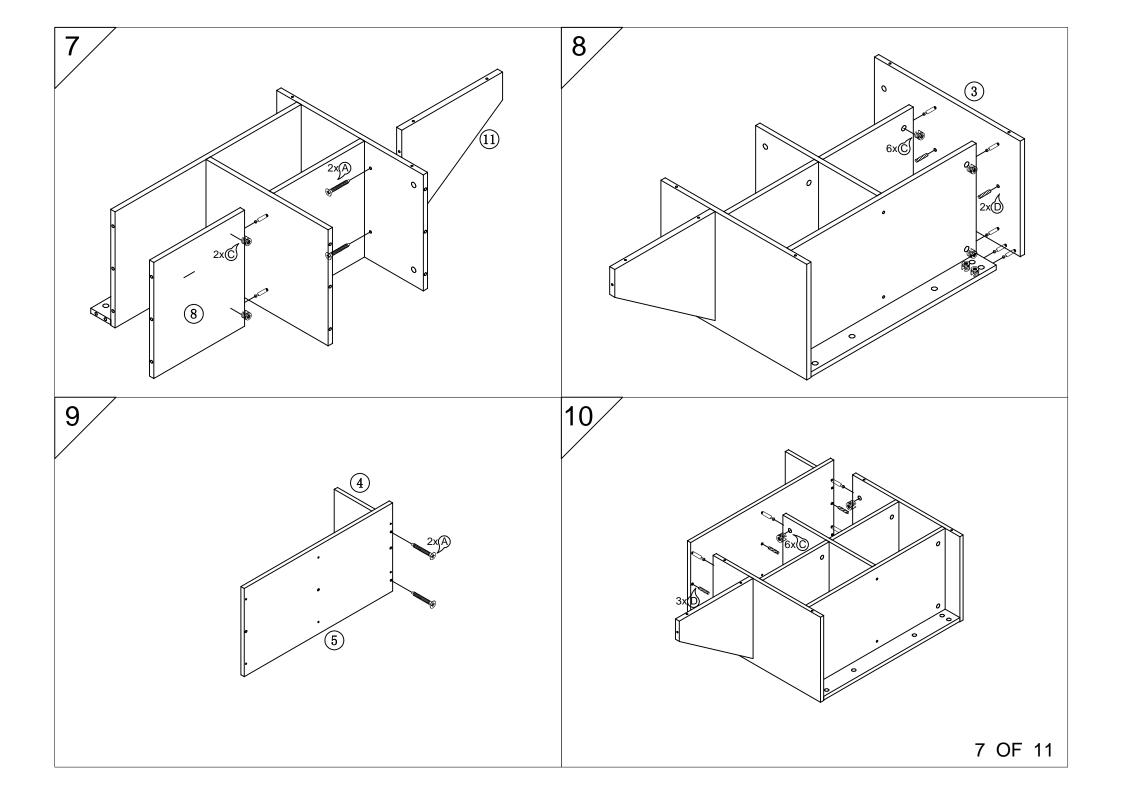

## **Assembly Instruction**

| NO. | QTY. | LINEDRAWING       |  |
|-----|------|-------------------|--|
| A   | 17   | 7x50mm            |  |
| B   | 37   |                   |  |
| C   | 37   |                   |  |
| (D) | 15   | 8x40mm            |  |
| E   | 24   | 3.5x30            |  |
| F   | 16   | V                 |  |
| G   | 5    | <b>38</b><br>6×25 |  |
| H   | 8    | <b>(3)</b>        |  |
|     | 17   |                   |  |
| J   | 37   |                   |  |
| K   | 8    |                   |  |

| NO. | QTY. | NO.            | QTY. |
|-----|------|----------------|------|
| 1   | 1    | 12             | 1    |
| 2   | 1    | 12             | 1    |
| 3   | 1    | 14)            | 1    |
| 4   | 1    | 15)            | 1    |
| 5   | 1    | 16)            | 1    |
| 6   | 1    | 17)            | 1    |
| 7   | 1    | 18             | 6    |
| 8   | 2    | 19             | 1    |
| 9   | 1    | 20             | 2    |
| 10  | 1    | 21)            | 1    |
| 11  | 1    | 20<br>21<br>22 | 1    |
|     |      | 23             | 1    |