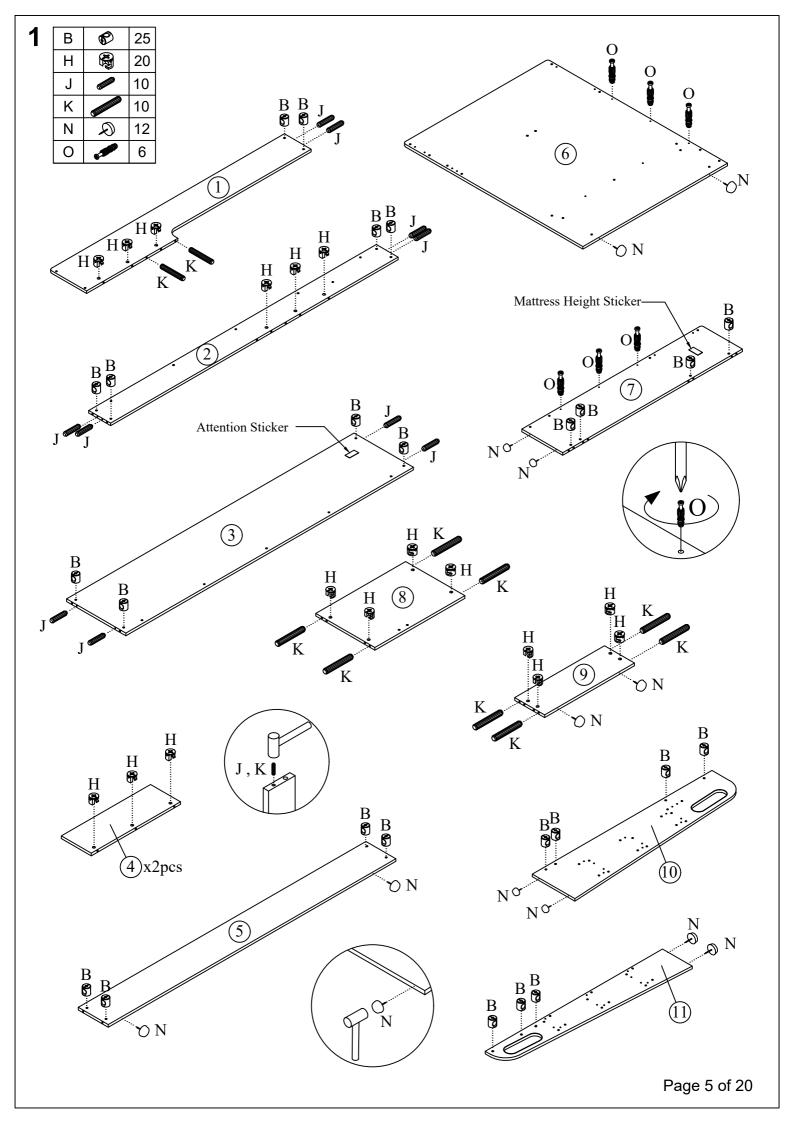

# HARDWARE LIST: Carton 1 of 4

| The transfer of the transfer o |                             |     |  |
|--------------------------------------------------------------------------------------------------------------------------------------------------------------------------------------------------------------------------------------------------------------------------------------------------------------------------------------------------------------------------------------------------------------------------------------------------------------------------------------------------------------------------------------------------------------------------------------------------------------------------------------------------------------------------------------------------------------------------------------------------------------------------------------------------------------------------------------------------------------------------------------------------------------------------------------------------------------------------------------------------------------------------------------------------------------------------------------------------------------------------------------------------------------------------------------------------------------------------------------------------------------------------------------------------------------------------------------------------------------------------------------------------------------------------------------------------------------------------------------------------------------------------------------------------------------------------------------------------------------------------------------------------------------------------------------------------------------------------------------------------------------------------------------------------------------------------------------------------------------------------------------------------------------------------------------------------------------------------------------------------------------------------------------------------------------------------------------------------------------------------------|-----------------------------|-----|--|
| Part                                                                                                                                                                                                                                                                                                                                                                                                                                                                                                                                                                                                                                                                                                                                                                                                                                                                                                                                                                                                                                                                                                                                                                                                                                                                                                                                                                                                                                                                                                                                                                                                                                                                                                                                                                                                                                                                                                                                                                                                                                                                                                                           | Description                 | Qty |  |
| Α                                                                                                                                                                                                                                                                                                                                                                                                                                                                                                                                                                                                                                                                                                                                                                                                                                                                                                                                                                                                                                                                                                                                                                                                                                                                                                                                                                                                                                                                                                                                                                                                                                                                                                                                                                                                                                                                                                                                                                                                                                                                                                                              | M5 x 40mm UNITAR SCREW      | 41  |  |
| В                                                                                                                                                                                                                                                                                                                                                                                                                                                                                                                                                                                                                                                                                                                                                                                                                                                                                                                                                                                                                                                                                                                                                                                                                                                                                                                                                                                                                                                                                                                                                                                                                                                                                                                                                                                                                                                                                                                                                                                                                                                                                                                              | STEEL NUT M6                | 25  |  |
| С                                                                                                                                                                                                                                                                                                                                                                                                                                                                                                                                                                                                                                                                                                                                                                                                                                                                                                                                                                                                                                                                                                                                                                                                                                                                                                                                                                                                                                                                                                                                                                                                                                                                                                                                                                                                                                                                                                                                                                                                                                                                                                                              | JCN M6                      | 9   |  |
| D                                                                                                                                                                                                                                                                                                                                                                                                                                                                                                                                                                                                                                                                                                                                                                                                                                                                                                                                                                                                                                                                                                                                                                                                                                                                                                                                                                                                                                                                                                                                                                                                                                                                                                                                                                                                                                                                                                                                                                                                                                                                                                                              | JCBC SCREW M6 x 12mm     ●  | 4   |  |
| Е                                                                                                                                                                                                                                                                                                                                                                                                                                                                                                                                                                                                                                                                                                                                                                                                                                                                                                                                                                                                                                                                                                                                                                                                                                                                                                                                                                                                                                                                                                                                                                                                                                                                                                                                                                                                                                                                                                                                                                                                                                                                                                                              | JCBC SCREW M6 x 25mm        | 8   |  |
| F                                                                                                                                                                                                                                                                                                                                                                                                                                                                                                                                                                                                                                                                                                                                                                                                                                                                                                                                                                                                                                                                                                                                                                                                                                                                                                                                                                                                                                                                                                                                                                                                                                                                                                                                                                                                                                                                                                                                                                                                                                                                                                                              | JCBC SCREW M6 x 30mm      ✓ | 5   |  |
| G                                                                                                                                                                                                                                                                                                                                                                                                                                                                                                                                                                                                                                                                                                                                                                                                                                                                                                                                                                                                                                                                                                                                                                                                                                                                                                                                                                                                                                                                                                                                                                                                                                                                                                                                                                                                                                                                                                                                                                                                                                                                                                                              | JCBC SCREW M6 x 50mm        | 17  |  |
| Н                                                                                                                                                                                                                                                                                                                                                                                                                                                                                                                                                                                                                                                                                                                                                                                                                                                                                                                                                                                                                                                                                                                                                                                                                                                                                                                                                                                                                                                                                                                                                                                                                                                                                                                                                                                                                                                                                                                                                                                                                                                                                                                              | CAM NUT 15mm                | 44  |  |
| ı                                                                                                                                                                                                                                                                                                                                                                                                                                                                                                                                                                                                                                                                                                                                                                                                                                                                                                                                                                                                                                                                                                                                                                                                                                                                                                                                                                                                                                                                                                                                                                                                                                                                                                                                                                                                                                                                                                                                                                                                                                                                                                                              | DOUBLE END BOLT 7 mm        | 3   |  |
| J                                                                                                                                                                                                                                                                                                                                                                                                                                                                                                                                                                                                                                                                                                                                                                                                                                                                                                                                                                                                                                                                                                                                                                                                                                                                                                                                                                                                                                                                                                                                                                                                                                                                                                                                                                                                                                                                                                                                                                                                                                                                                                                              | WOOD DOWEL M6 x 25mm        | 58  |  |
| K                                                                                                                                                                                                                                                                                                                                                                                                                                                                                                                                                                                                                                                                                                                                                                                                                                                                                                                                                                                                                                                                                                                                                                                                                                                                                                                                                                                                                                                                                                                                                                                                                                                                                                                                                                                                                                                                                                                                                                                                                                                                                                                              | WOOD DOWEL M8 x 50mm        | 10  |  |
| L                                                                                                                                                                                                                                                                                                                                                                                                                                                                                                                                                                                                                                                                                                                                                                                                                                                                                                                                                                                                                                                                                                                                                                                                                                                                                                                                                                                                                                                                                                                                                                                                                                                                                                                                                                                                                                                                                                                                                                                                                                                                                                                              | CONTRACTFIX DOWEL 5971      | 8   |  |
| М                                                                                                                                                                                                                                                                                                                                                                                                                                                                                                                                                                                                                                                                                                                                                                                                                                                                                                                                                                                                                                                                                                                                                                                                                                                                                                                                                                                                                                                                                                                                                                                                                                                                                                                                                                                                                                                                                                                                                                                                                                                                                                                              | METAL CENTER PIPE           | 1   |  |
| N                                                                                                                                                                                                                                                                                                                                                                                                                                                                                                                                                                                                                                                                                                                                                                                                                                                                                                                                                                                                                                                                                                                                                                                                                                                                                                                                                                                                                                                                                                                                                                                                                                                                                                                                                                                                                                                                                                                                                                                                                                                                                                                              | PVC NAIL 5/8"               | 22  |  |
| 0                                                                                                                                                                                                                                                                                                                                                                                                                                                                                                                                                                                                                                                                                                                                                                                                                                                                                                                                                                                                                                                                                                                                                                                                                                                                                                                                                                                                                                                                                                                                                                                                                                                                                                                                                                                                                                                                                                                                                                                                                                                                                                                              | CAM BOLT                    | 30  |  |
| Р                                                                                                                                                                                                                                                                                                                                                                                                                                                                                                                                                                                                                                                                                                                                                                                                                                                                                                                                                                                                                                                                                                                                                                                                                                                                                                                                                                                                                                                                                                                                                                                                                                                                                                                                                                                                                                                                                                                                                                                                                                                                                                                              | CSK SCREW M4 x 38 mm        | 16  |  |
| Q                                                                                                                                                                                                                                                                                                                                                                                                                                                                                                                                                                                                                                                                                                                                                                                                                                                                                                                                                                                                                                                                                                                                                                                                                                                                                                                                                                                                                                                                                                                                                                                                                                                                                                                                                                                                                                                                                                                                                                                                                                                                                                                              | M6 ALLEN KEY                | 2   |  |
| R                                                                                                                                                                                                                                                                                                                                                                                                                                                                                                                                                                                                                                                                                                                                                                                                                                                                                                                                                                                                                                                                                                                                                                                                                                                                                                                                                                                                                                                                                                                                                                                                                                                                                                                                                                                                                                                                                                                                                                                                                                                                                                                              | CSK SCREW M3.5 x 16 mm      | 26  |  |
| S                                                                                                                                                                                                                                                                                                                                                                                                                                                                                                                                                                                                                                                                                                                                                                                                                                                                                                                                                                                                                                                                                                                                                                                                                                                                                                                                                                                                                                                                                                                                                                                                                                                                                                                                                                                                                                                                                                                                                                                                                                                                                                                              | CASTER W/O STOPPER          | 4   |  |
| Т                                                                                                                                                                                                                                                                                                                                                                                                                                                                                                                                                                                                                                                                                                                                                                                                                                                                                                                                                                                                                                                                                                                                                                                                                                                                                                                                                                                                                                                                                                                                                                                                                                                                                                                                                                                                                                                                                                                                                                                                                                                                                                                              | BACKPLY STOPPER 🐵           | 10  |  |
| U                                                                                                                                                                                                                                                                                                                                                                                                                                                                                                                                                                                                                                                                                                                                                                                                                                                                                                                                                                                                                                                                                                                                                                                                                                                                                                                                                                                                                                                                                                                                                                                                                                                                                                                                                                                                                                                                                                                                                                                                                                                                                                                              | METAL PIPE 596 mm           | 1   |  |
|                                                                                                                                                                                                                                                                                                                                                                                                                                                                                                                                                                                                                                                                                                                                                                                                                                                                                                                                                                                                                                                                                                                                                                                                                                                                                                                                                                                                                                                                                                                                                                                                                                                                                                                                                                                                                                                                                                                                                                                                                                                                                                                                |                             |     |  |