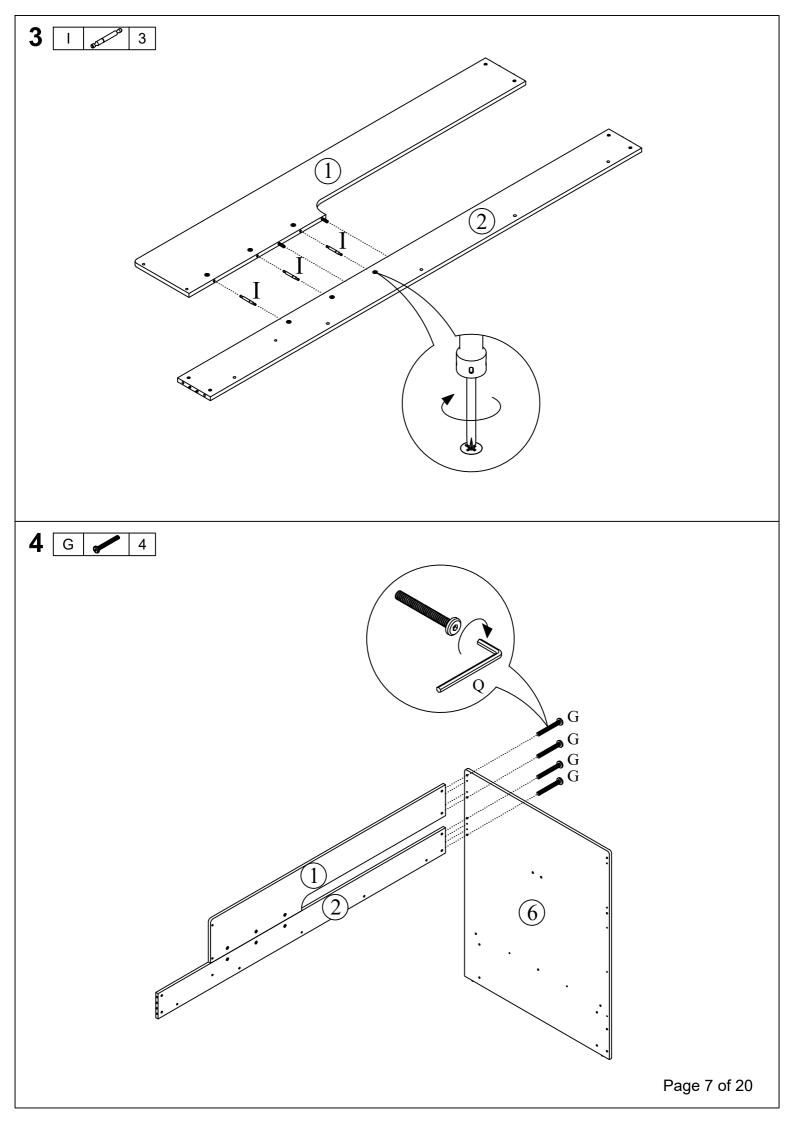

### Carton 3 of 4:

| Part | Description               | Qty |
|------|---------------------------|-----|
| 4    | Support Panel             | 2   |
| 6    | Side Panel (Left)         | 1   |
| 7    | Side Panel (Right) (Back) | 1   |
| 10   | Ladder Side Panel (Right) | 1   |
| 11   | Ladder Side Panel (Left)  | 1   |

### Carton 2 of 4:

| Part | Description                 | Qty |
|------|-----------------------------|-----|
| 8    | Side Panel (Right) (Upper)  | 1   |
| 9    | Side Panel (Right) (Lower)  | 1   |
| 16   | Table Top                   | 1   |
| 17   | Table Support Panel (Left)  | 1   |
| 18   | Table Support Panel (Right) | 1   |
| 20   | Base Panel                  | 4   |
| 31   | Cabinet Back Panel (Upper)  | 1   |
| 32   | Cabinet Back Panel (Lower)  | 1   |