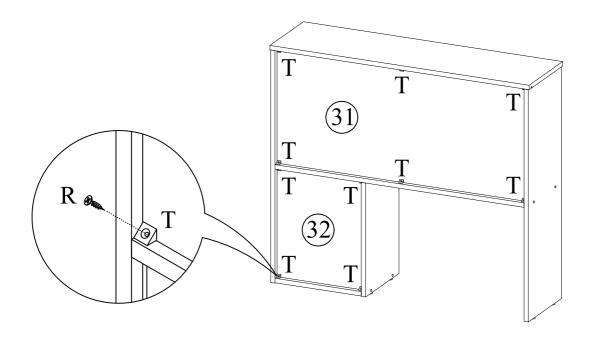

### Carton 2 of 4:

| Part | Description                 | Qty |
|------|-----------------------------|-----|
| 8    | Side Panel (Right) (Upper)  | 1   |
| 9    | Side Panel (Right) (Lower)  | 1   |
| 16   | Table Top                   | 1   |
| 17   | Table Support Panel (Left)  | 1   |
| 18   | Table Support Panel (Right) | 1   |
| 20   | Base Panel                  | 4   |
| 31   | Cabinet Back Panel (Upper)  | 1   |
| 32   | Cabinet Back Panel (Lower)  | 1   |