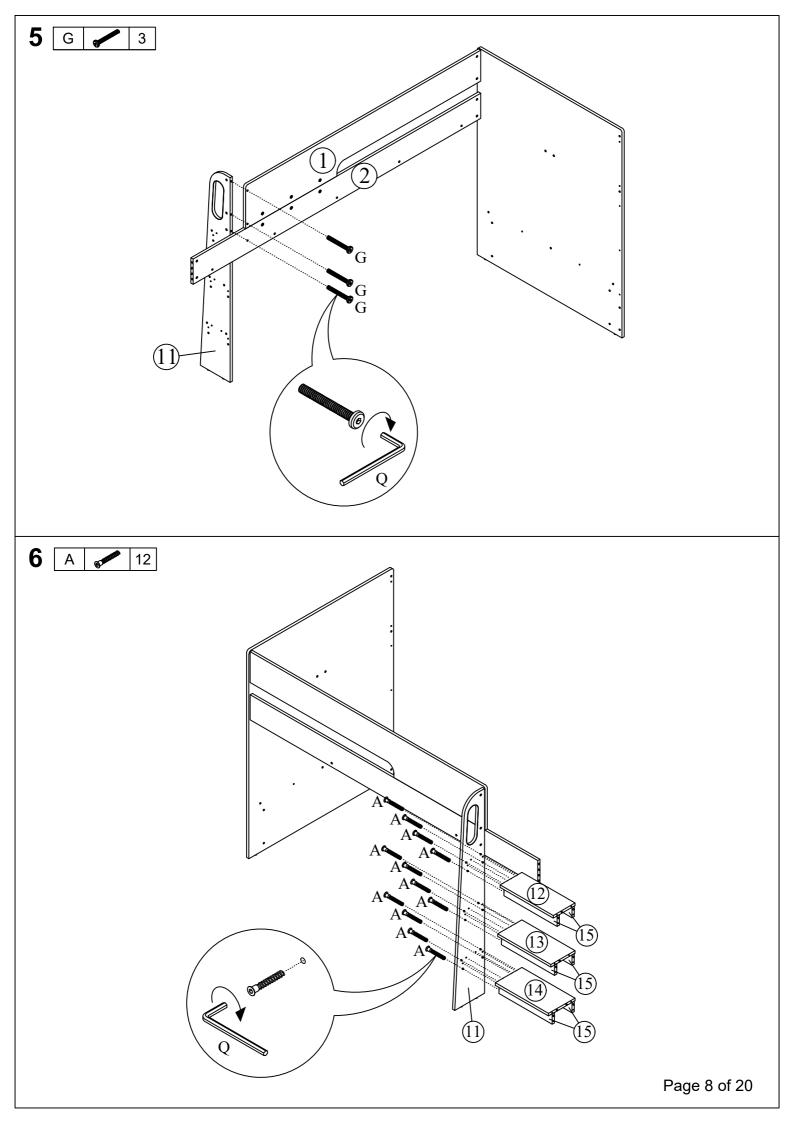

# HARDWARE LIST: Carton 1 of 4

| The transfer of the transfer o |                             |     |  |
|--------------------------------------------------------------------------------------------------------------------------------------------------------------------------------------------------------------------------------------------------------------------------------------------------------------------------------------------------------------------------------------------------------------------------------------------------------------------------------------------------------------------------------------------------------------------------------------------------------------------------------------------------------------------------------------------------------------------------------------------------------------------------------------------------------------------------------------------------------------------------------------------------------------------------------------------------------------------------------------------------------------------------------------------------------------------------------------------------------------------------------------------------------------------------------------------------------------------------------------------------------------------------------------------------------------------------------------------------------------------------------------------------------------------------------------------------------------------------------------------------------------------------------------------------------------------------------------------------------------------------------------------------------------------------------------------------------------------------------------------------------------------------------------------------------------------------------------------------------------------------------------------------------------------------------------------------------------------------------------------------------------------------------------------------------------------------------------------------------------------------------|-----------------------------|-----|--|
| Part                                                                                                                                                                                                                                                                                                                                                                                                                                                                                                                                                                                                                                                                                                                                                                                                                                                                                                                                                                                                                                                                                                                                                                                                                                                                                                                                                                                                                                                                                                                                                                                                                                                                                                                                                                                                                                                                                                                                                                                                                                                                                                                           | Description                 | Qty |  |
| Α                                                                                                                                                                                                                                                                                                                                                                                                                                                                                                                                                                                                                                                                                                                                                                                                                                                                                                                                                                                                                                                                                                                                                                                                                                                                                                                                                                                                                                                                                                                                                                                                                                                                                                                                                                                                                                                                                                                                                                                                                                                                                                                              | M5 x 40mm UNITAR SCREW      | 41  |  |
| В                                                                                                                                                                                                                                                                                                                                                                                                                                                                                                                                                                                                                                                                                                                                                                                                                                                                                                                                                                                                                                                                                                                                                                                                                                                                                                                                                                                                                                                                                                                                                                                                                                                                                                                                                                                                                                                                                                                                                                                                                                                                                                                              | STEEL NUT M6                | 25  |  |
| С                                                                                                                                                                                                                                                                                                                                                                                                                                                                                                                                                                                                                                                                                                                                                                                                                                                                                                                                                                                                                                                                                                                                                                                                                                                                                                                                                                                                                                                                                                                                                                                                                                                                                                                                                                                                                                                                                                                                                                                                                                                                                                                              | JCN M6                      | 9   |  |
| D                                                                                                                                                                                                                                                                                                                                                                                                                                                                                                                                                                                                                                                                                                                                                                                                                                                                                                                                                                                                                                                                                                                                                                                                                                                                                                                                                                                                                                                                                                                                                                                                                                                                                                                                                                                                                                                                                                                                                                                                                                                                                                                              | JCBC SCREW M6 x 12mm     ●  | 4   |  |
| Е                                                                                                                                                                                                                                                                                                                                                                                                                                                                                                                                                                                                                                                                                                                                                                                                                                                                                                                                                                                                                                                                                                                                                                                                                                                                                                                                                                                                                                                                                                                                                                                                                                                                                                                                                                                                                                                                                                                                                                                                                                                                                                                              | JCBC SCREW M6 x 25mm        | 8   |  |
| F                                                                                                                                                                                                                                                                                                                                                                                                                                                                                                                                                                                                                                                                                                                                                                                                                                                                                                                                                                                                                                                                                                                                                                                                                                                                                                                                                                                                                                                                                                                                                                                                                                                                                                                                                                                                                                                                                                                                                                                                                                                                                                                              | JCBC SCREW M6 x 30mm      ✓ | 5   |  |
| G                                                                                                                                                                                                                                                                                                                                                                                                                                                                                                                                                                                                                                                                                                                                                                                                                                                                                                                                                                                                                                                                                                                                                                                                                                                                                                                                                                                                                                                                                                                                                                                                                                                                                                                                                                                                                                                                                                                                                                                                                                                                                                                              | JCBC SCREW M6 x 50mm        | 17  |  |
| Н                                                                                                                                                                                                                                                                                                                                                                                                                                                                                                                                                                                                                                                                                                                                                                                                                                                                                                                                                                                                                                                                                                                                                                                                                                                                                                                                                                                                                                                                                                                                                                                                                                                                                                                                                                                                                                                                                                                                                                                                                                                                                                                              | CAM NUT 15mm                | 44  |  |
| ı                                                                                                                                                                                                                                                                                                                                                                                                                                                                                                                                                                                                                                                                                                                                                                                                                                                                                                                                                                                                                                                                                                                                                                                                                                                                                                                                                                                                                                                                                                                                                                                                                                                                                                                                                                                                                                                                                                                                                                                                                                                                                                                              | DOUBLE END BOLT 7 mm        | 3   |  |
| J                                                                                                                                                                                                                                                                                                                                                                                                                                                                                                                                                                                                                                                                                                                                                                                                                                                                                                                                                                                                                                                                                                                                                                                                                                                                                                                                                                                                                                                                                                                                                                                                                                                                                                                                                                                                                                                                                                                                                                                                                                                                                                                              | WOOD DOWEL M6 x 25mm        | 58  |  |
| K                                                                                                                                                                                                                                                                                                                                                                                                                                                                                                                                                                                                                                                                                                                                                                                                                                                                                                                                                                                                                                                                                                                                                                                                                                                                                                                                                                                                                                                                                                                                                                                                                                                                                                                                                                                                                                                                                                                                                                                                                                                                                                                              | WOOD DOWEL M8 x 50mm        | 10  |  |
| L                                                                                                                                                                                                                                                                                                                                                                                                                                                                                                                                                                                                                                                                                                                                                                                                                                                                                                                                                                                                                                                                                                                                                                                                                                                                                                                                                                                                                                                                                                                                                                                                                                                                                                                                                                                                                                                                                                                                                                                                                                                                                                                              | CONTRACTFIX DOWEL 5971      | 8   |  |
| М                                                                                                                                                                                                                                                                                                                                                                                                                                                                                                                                                                                                                                                                                                                                                                                                                                                                                                                                                                                                                                                                                                                                                                                                                                                                                                                                                                                                                                                                                                                                                                                                                                                                                                                                                                                                                                                                                                                                                                                                                                                                                                                              | METAL CENTER PIPE           | 1   |  |
| N                                                                                                                                                                                                                                                                                                                                                                                                                                                                                                                                                                                                                                                                                                                                                                                                                                                                                                                                                                                                                                                                                                                                                                                                                                                                                                                                                                                                                                                                                                                                                                                                                                                                                                                                                                                                                                                                                                                                                                                                                                                                                                                              | PVC NAIL 5/8"               | 22  |  |
| 0                                                                                                                                                                                                                                                                                                                                                                                                                                                                                                                                                                                                                                                                                                                                                                                                                                                                                                                                                                                                                                                                                                                                                                                                                                                                                                                                                                                                                                                                                                                                                                                                                                                                                                                                                                                                                                                                                                                                                                                                                                                                                                                              | CAM BOLT                    | 30  |  |
| Р                                                                                                                                                                                                                                                                                                                                                                                                                                                                                                                                                                                                                                                                                                                                                                                                                                                                                                                                                                                                                                                                                                                                                                                                                                                                                                                                                                                                                                                                                                                                                                                                                                                                                                                                                                                                                                                                                                                                                                                                                                                                                                                              | CSK SCREW M4 x 38 mm        | 16  |  |
| Q                                                                                                                                                                                                                                                                                                                                                                                                                                                                                                                                                                                                                                                                                                                                                                                                                                                                                                                                                                                                                                                                                                                                                                                                                                                                                                                                                                                                                                                                                                                                                                                                                                                                                                                                                                                                                                                                                                                                                                                                                                                                                                                              | M6 ALLEN KEY                | 2   |  |
| R                                                                                                                                                                                                                                                                                                                                                                                                                                                                                                                                                                                                                                                                                                                                                                                                                                                                                                                                                                                                                                                                                                                                                                                                                                                                                                                                                                                                                                                                                                                                                                                                                                                                                                                                                                                                                                                                                                                                                                                                                                                                                                                              | CSK SCREW M3.5 x 16 mm      | 26  |  |
| S                                                                                                                                                                                                                                                                                                                                                                                                                                                                                                                                                                                                                                                                                                                                                                                                                                                                                                                                                                                                                                                                                                                                                                                                                                                                                                                                                                                                                                                                                                                                                                                                                                                                                                                                                                                                                                                                                                                                                                                                                                                                                                                              | CASTER W/O STOPPER          | 4   |  |
| Т                                                                                                                                                                                                                                                                                                                                                                                                                                                                                                                                                                                                                                                                                                                                                                                                                                                                                                                                                                                                                                                                                                                                                                                                                                                                                                                                                                                                                                                                                                                                                                                                                                                                                                                                                                                                                                                                                                                                                                                                                                                                                                                              | BACKPLY STOPPER 🐵           | 10  |  |
| U                                                                                                                                                                                                                                                                                                                                                                                                                                                                                                                                                                                                                                                                                                                                                                                                                                                                                                                                                                                                                                                                                                                                                                                                                                                                                                                                                                                                                                                                                                                                                                                                                                                                                                                                                                                                                                                                                                                                                                                                                                                                                                                              | METAL PIPE 596 mm           | 1   |  |
|                                                                                                                                                                                                                                                                                                                                                                                                                                                                                                                                                                                                                                                                                                                                                                                                                                                                                                                                                                                                                                                                                                                                                                                                                                                                                                                                                                                                                                                                                                                                                                                                                                                                                                                                                                                                                                                                                                                                                                                                                                                                                                                                |                             |     |  |