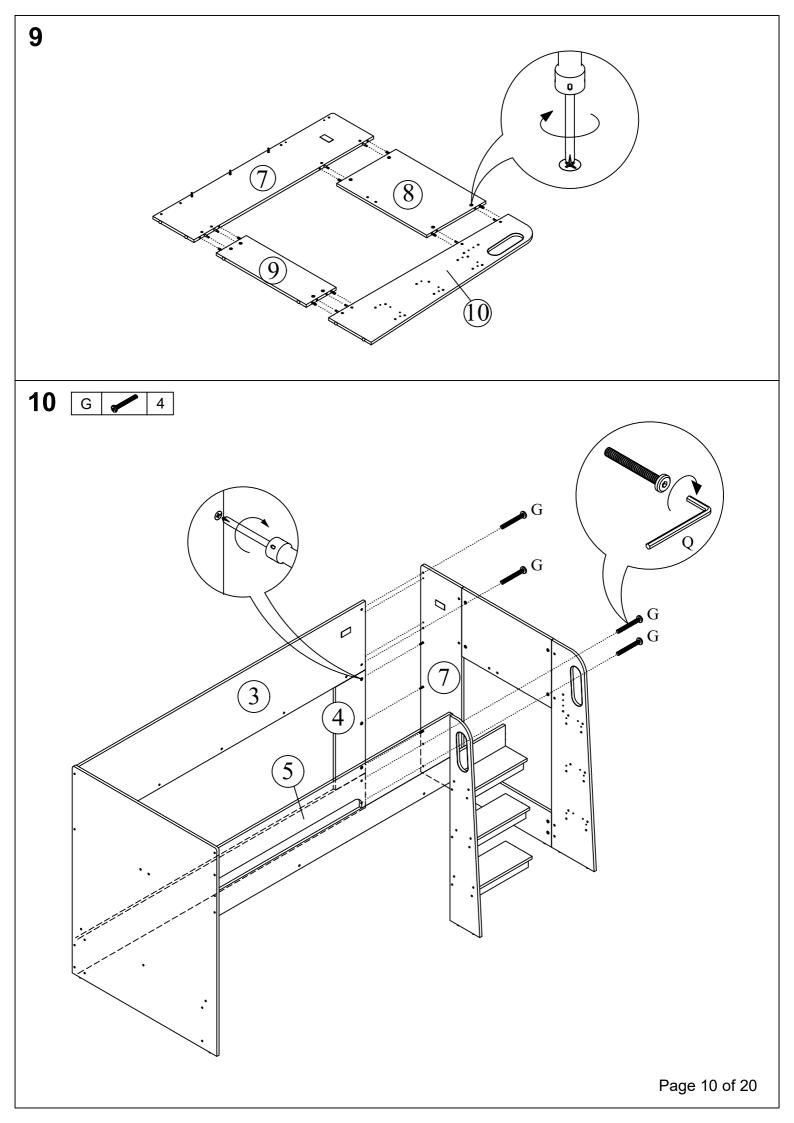

# HARDWARE LIST: Carton 1 of 4

| The transfer of the transfer o |                             |     |  |
|--------------------------------------------------------------------------------------------------------------------------------------------------------------------------------------------------------------------------------------------------------------------------------------------------------------------------------------------------------------------------------------------------------------------------------------------------------------------------------------------------------------------------------------------------------------------------------------------------------------------------------------------------------------------------------------------------------------------------------------------------------------------------------------------------------------------------------------------------------------------------------------------------------------------------------------------------------------------------------------------------------------------------------------------------------------------------------------------------------------------------------------------------------------------------------------------------------------------------------------------------------------------------------------------------------------------------------------------------------------------------------------------------------------------------------------------------------------------------------------------------------------------------------------------------------------------------------------------------------------------------------------------------------------------------------------------------------------------------------------------------------------------------------------------------------------------------------------------------------------------------------------------------------------------------------------------------------------------------------------------------------------------------------------------------------------------------------------------------------------------------------|-----------------------------|-----|--|
| Part                                                                                                                                                                                                                                                                                                                                                                                                                                                                                                                                                                                                                                                                                                                                                                                                                                                                                                                                                                                                                                                                                                                                                                                                                                                                                                                                                                                                                                                                                                                                                                                                                                                                                                                                                                                                                                                                                                                                                                                                                                                                                                                           | Description                 | Qty |  |
| Α                                                                                                                                                                                                                                                                                                                                                                                                                                                                                                                                                                                                                                                                                                                                                                                                                                                                                                                                                                                                                                                                                                                                                                                                                                                                                                                                                                                                                                                                                                                                                                                                                                                                                                                                                                                                                                                                                                                                                                                                                                                                                                                              | M5 x 40mm UNITAR SCREW      | 41  |  |
| В                                                                                                                                                                                                                                                                                                                                                                                                                                                                                                                                                                                                                                                                                                                                                                                                                                                                                                                                                                                                                                                                                                                                                                                                                                                                                                                                                                                                                                                                                                                                                                                                                                                                                                                                                                                                                                                                                                                                                                                                                                                                                                                              | STEEL NUT M6                | 25  |  |
| С                                                                                                                                                                                                                                                                                                                                                                                                                                                                                                                                                                                                                                                                                                                                                                                                                                                                                                                                                                                                                                                                                                                                                                                                                                                                                                                                                                                                                                                                                                                                                                                                                                                                                                                                                                                                                                                                                                                                                                                                                                                                                                                              | JCN M6                      | 9   |  |
| D                                                                                                                                                                                                                                                                                                                                                                                                                                                                                                                                                                                                                                                                                                                                                                                                                                                                                                                                                                                                                                                                                                                                                                                                                                                                                                                                                                                                                                                                                                                                                                                                                                                                                                                                                                                                                                                                                                                                                                                                                                                                                                                              | JCBC SCREW M6 x 12mm     ●  | 4   |  |
| Е                                                                                                                                                                                                                                                                                                                                                                                                                                                                                                                                                                                                                                                                                                                                                                                                                                                                                                                                                                                                                                                                                                                                                                                                                                                                                                                                                                                                                                                                                                                                                                                                                                                                                                                                                                                                                                                                                                                                                                                                                                                                                                                              | JCBC SCREW M6 x 25mm        | 8   |  |
| F                                                                                                                                                                                                                                                                                                                                                                                                                                                                                                                                                                                                                                                                                                                                                                                                                                                                                                                                                                                                                                                                                                                                                                                                                                                                                                                                                                                                                                                                                                                                                                                                                                                                                                                                                                                                                                                                                                                                                                                                                                                                                                                              | JCBC SCREW M6 x 30mm      ✓ | 5   |  |
| G                                                                                                                                                                                                                                                                                                                                                                                                                                                                                                                                                                                                                                                                                                                                                                                                                                                                                                                                                                                                                                                                                                                                                                                                                                                                                                                                                                                                                                                                                                                                                                                                                                                                                                                                                                                                                                                                                                                                                                                                                                                                                                                              | JCBC SCREW M6 x 50mm        | 17  |  |
| Н                                                                                                                                                                                                                                                                                                                                                                                                                                                                                                                                                                                                                                                                                                                                                                                                                                                                                                                                                                                                                                                                                                                                                                                                                                                                                                                                                                                                                                                                                                                                                                                                                                                                                                                                                                                                                                                                                                                                                                                                                                                                                                                              | CAM NUT 15mm                | 44  |  |
| ı                                                                                                                                                                                                                                                                                                                                                                                                                                                                                                                                                                                                                                                                                                                                                                                                                                                                                                                                                                                                                                                                                                                                                                                                                                                                                                                                                                                                                                                                                                                                                                                                                                                                                                                                                                                                                                                                                                                                                                                                                                                                                                                              | DOUBLE END BOLT 7 mm        | 3   |  |
| J                                                                                                                                                                                                                                                                                                                                                                                                                                                                                                                                                                                                                                                                                                                                                                                                                                                                                                                                                                                                                                                                                                                                                                                                                                                                                                                                                                                                                                                                                                                                                                                                                                                                                                                                                                                                                                                                                                                                                                                                                                                                                                                              | WOOD DOWEL M6 x 25mm        | 58  |  |
| K                                                                                                                                                                                                                                                                                                                                                                                                                                                                                                                                                                                                                                                                                                                                                                                                                                                                                                                                                                                                                                                                                                                                                                                                                                                                                                                                                                                                                                                                                                                                                                                                                                                                                                                                                                                                                                                                                                                                                                                                                                                                                                                              | WOOD DOWEL M8 x 50mm        | 10  |  |
| L                                                                                                                                                                                                                                                                                                                                                                                                                                                                                                                                                                                                                                                                                                                                                                                                                                                                                                                                                                                                                                                                                                                                                                                                                                                                                                                                                                                                                                                                                                                                                                                                                                                                                                                                                                                                                                                                                                                                                                                                                                                                                                                              | CONTRACTFIX DOWEL 5971      | 8   |  |
| М                                                                                                                                                                                                                                                                                                                                                                                                                                                                                                                                                                                                                                                                                                                                                                                                                                                                                                                                                                                                                                                                                                                                                                                                                                                                                                                                                                                                                                                                                                                                                                                                                                                                                                                                                                                                                                                                                                                                                                                                                                                                                                                              | METAL CENTER PIPE           | 1   |  |
| N                                                                                                                                                                                                                                                                                                                                                                                                                                                                                                                                                                                                                                                                                                                                                                                                                                                                                                                                                                                                                                                                                                                                                                                                                                                                                                                                                                                                                                                                                                                                                                                                                                                                                                                                                                                                                                                                                                                                                                                                                                                                                                                              | PVC NAIL 5/8"               | 22  |  |
| 0                                                                                                                                                                                                                                                                                                                                                                                                                                                                                                                                                                                                                                                                                                                                                                                                                                                                                                                                                                                                                                                                                                                                                                                                                                                                                                                                                                                                                                                                                                                                                                                                                                                                                                                                                                                                                                                                                                                                                                                                                                                                                                                              | CAM BOLT                    | 30  |  |
| Р                                                                                                                                                                                                                                                                                                                                                                                                                                                                                                                                                                                                                                                                                                                                                                                                                                                                                                                                                                                                                                                                                                                                                                                                                                                                                                                                                                                                                                                                                                                                                                                                                                                                                                                                                                                                                                                                                                                                                                                                                                                                                                                              | CSK SCREW M4 x 38 mm        | 16  |  |
| Q                                                                                                                                                                                                                                                                                                                                                                                                                                                                                                                                                                                                                                                                                                                                                                                                                                                                                                                                                                                                                                                                                                                                                                                                                                                                                                                                                                                                                                                                                                                                                                                                                                                                                                                                                                                                                                                                                                                                                                                                                                                                                                                              | M6 ALLEN KEY                | 2   |  |
| R                                                                                                                                                                                                                                                                                                                                                                                                                                                                                                                                                                                                                                                                                                                                                                                                                                                                                                                                                                                                                                                                                                                                                                                                                                                                                                                                                                                                                                                                                                                                                                                                                                                                                                                                                                                                                                                                                                                                                                                                                                                                                                                              | CSK SCREW M3.5 x 16 mm      | 26  |  |
| S                                                                                                                                                                                                                                                                                                                                                                                                                                                                                                                                                                                                                                                                                                                                                                                                                                                                                                                                                                                                                                                                                                                                                                                                                                                                                                                                                                                                                                                                                                                                                                                                                                                                                                                                                                                                                                                                                                                                                                                                                                                                                                                              | CASTER W/O STOPPER          | 4   |  |
| Т                                                                                                                                                                                                                                                                                                                                                                                                                                                                                                                                                                                                                                                                                                                                                                                                                                                                                                                                                                                                                                                                                                                                                                                                                                                                                                                                                                                                                                                                                                                                                                                                                                                                                                                                                                                                                                                                                                                                                                                                                                                                                                                              | BACKPLY STOPPER 🐵           | 10  |  |
| U                                                                                                                                                                                                                                                                                                                                                                                                                                                                                                                                                                                                                                                                                                                                                                                                                                                                                                                                                                                                                                                                                                                                                                                                                                                                                                                                                                                                                                                                                                                                                                                                                                                                                                                                                                                                                                                                                                                                                                                                                                                                                                                              | METAL PIPE 596 mm           | 1   |  |
|                                                                                                                                                                                                                                                                                                                                                                                                                                                                                                                                                                                                                                                                                                                                                                                                                                                                                                                                                                                                                                                                                                                                                                                                                                                                                                                                                                                                                                                                                                                                                                                                                                                                                                                                                                                                                                                                                                                                                                                                                                                                                                                                |                             |     |  |