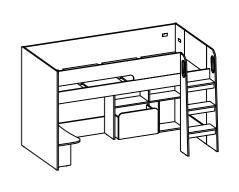

**WARNING:** High beds and bunk beds are not suitable for use by children under six years of age due to risk of injury from falls.

WARNING: Please note the area underneath the bed is to used for storage purpose only.

WARNING: Do not use the high bed and bunk beds if any structural part is broken or missing.

**WARNING:** Children can become trapped between the bed and the wall, a roof pitch, the ceiling, adjoining pieces of furniture (e.g. cupboards) and the like. To avoid risk of serious injury, the distance between the top safety barrier and the adjoining structure shall not exceed 75mm or shall be more than 230mm.

- Always follow the manufacturer's instructions.
- Use ladder for entering and leaving upper bunk.