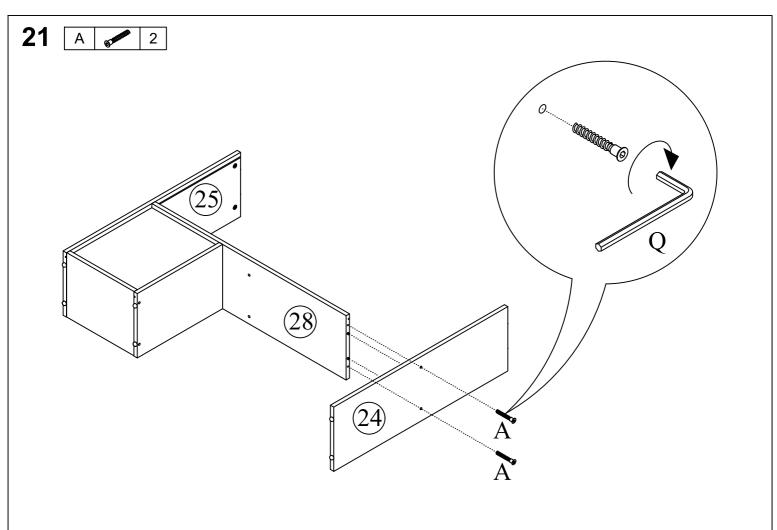

### Carton 1 of 4:

|          |                              | _   |
|----------|------------------------------|-----|
| Part     | Description                  | Qty |
| 12       | 3rd Ladder Step              | 1   |
| 13       | 2nd Ladder Step              | 1   |
| 14       | 1st Ladder Step              | 1   |
| 15       | Ladder Step Support Panel    | 6   |
| 21       | Storage Panel (Front & Back) | 2   |
| 22       | Storage Panel (Left & Right) | 2   |
| 23       | Storage Bottom Panel         | 1   |
| 24       | Cabinet Left Panel           | 1   |
| 25       | Cabinet Right Panel          | 1   |
| 26       | Cabinet Top Panel            | 1   |
| 27       | Cabinet Center Panel         | 1   |
| 28       | Cabinet Shelf Panel          | 1   |
| 29       | Cabinet Support Panel        | 1   |
| 30       | Cabinet Bottom Panel         | 1   |
| Hardware |                              |     |
|          |                              |     |

### Carton 2 of 4:

| Part | Description                 | Qty |
|------|-----------------------------|-----|
| 8    | Side Panel (Right) (Upper)  | 1   |
| 9    | Side Panel (Right) (Lower)  | 1   |
| 16   | Table Top                   | 1   |
| 17   | Table Support Panel (Left)  | 1   |
| 18   | Table Support Panel (Right) | 1   |
| 20   | Base Panel                  | 4   |
| 31   | Cabinet Back Panel (Upper)  | 1   |
| 32   | Cabinet Back Panel (Lower)  | 1   |