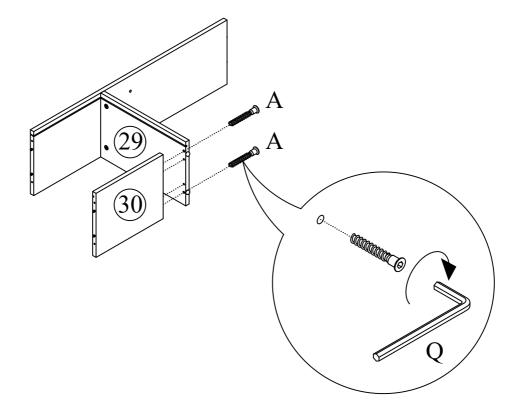

|                             |     |  |



\*\* WARNING: THE USE OF POWER TOOLS TO ASSEMBLE THIS PRODUCT WILL INVALIDATE ANY CLAIM AND MAY DAMAGE THIS PRODUCT MAKING IT UNSAFE.

\*\* You will need a screwdriver and a small mallet ( NOT provided)

Tools You Need:





Philips Head Screwdriver

Soft Head Mallet































19 A 2



**20** A 4





















**28**