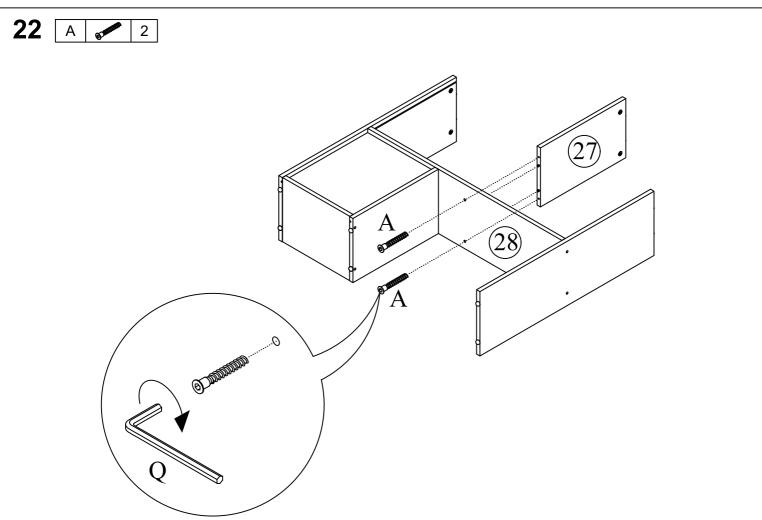

### Carton 1 of 4:

|          |                              | _   |
|----------|------------------------------|-----|
| Part     | Description                  | Qty |
| 12       | 3rd Ladder Step              | 1   |
| 13       | 2nd Ladder Step              | 1   |
| 14       | 1st Ladder Step              | 1   |
| 15       | Ladder Step Support Panel    | 6   |
| 21       | Storage Panel (Front & Back) | 2   |
| 22       | Storage Panel (Left & Right) | 2   |
| 23       | Storage Bottom Panel         | 1   |
| 24       | Cabinet Left Panel           | 1   |
| 25       | Cabinet Right Panel          | 1   |
| 26       | Cabinet Top Panel            | 1   |
| 27       | Cabinet Center Panel         | 1   |
| 28       | Cabinet Shelf Panel          | 1   |
| 29       | Cabinet Support Panel        | 1   |
| 30       | Cabinet Bottom Panel         | 1   |
| Hardware |                              |     |
|          |                              |     |

### Carton 2 of 4:

| Part | Description                 | Qty |
|------|-----------------------------|-----|
| 8    | Side Panel (Right) (Upper)  | 1   |
| 9    | Side Panel (Right) (Lower)  | 1   |
| 16   | Table Top                   | 1   |
| 17   | Table Support Panel (Left)  | 1   |
| 18   | Table Support Panel (Right) | 1   |
| 20   | Base Panel                  | 4   |
| 31   | Cabinet Back Panel (Upper)  | 1   |
| 32   | Cabinet Back Panel (Lower)  | 1   |