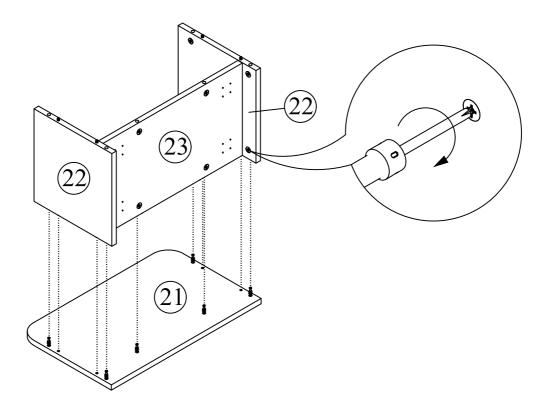

### Carton 1 of 4:

|          |                              | _   |
|----------|------------------------------|-----|
| Part     | Description                  | Qty |
| 12       | 3rd Ladder Step              | 1   |
| 13       | 2nd Ladder Step              | 1   |
| 14       | 1st Ladder Step              | 1   |
| 15       | Ladder Step Support Panel    | 6   |
| 21       | Storage Panel (Front & Back) | 2   |
| 22       | Storage Panel (Left & Right) | 2   |
| 23       | Storage Bottom Panel         | 1   |
| 24       | Cabinet Left Panel           | 1   |
| 25       | Cabinet Right Panel          | 1   |
| 26       | Cabinet Top Panel            | 1   |
| 27       | Cabinet Center Panel         | 1   |
| 28       | Cabinet Shelf Panel          | 1   |
| 29       | Cabinet Support Panel        | 1   |
| 30       | Cabinet Bottom Panel         | 1   |
| Hardware |                              |     |
|          |                              |     |