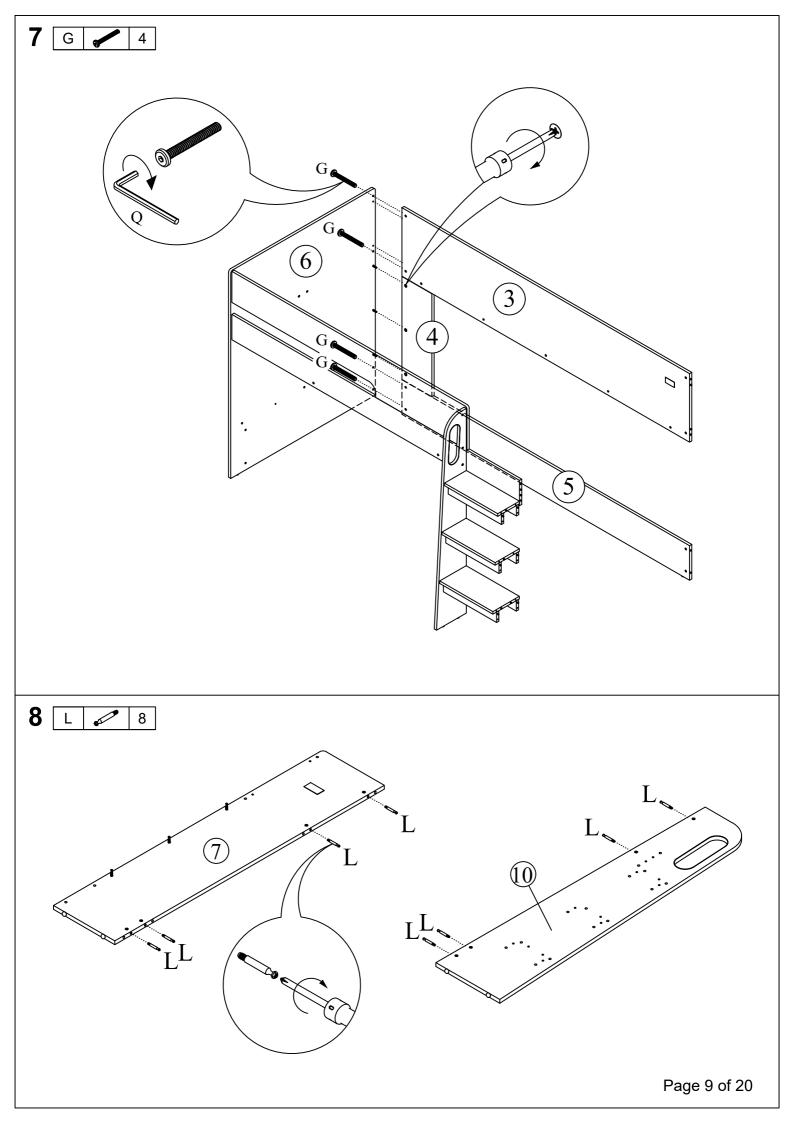

# HARDWARE LIST: Carton 1 of 4

| The transfer of the transfer o |                             |     |  |
|--------------------------------------------------------------------------------------------------------------------------------------------------------------------------------------------------------------------------------------------------------------------------------------------------------------------------------------------------------------------------------------------------------------------------------------------------------------------------------------------------------------------------------------------------------------------------------------------------------------------------------------------------------------------------------------------------------------------------------------------------------------------------------------------------------------------------------------------------------------------------------------------------------------------------------------------------------------------------------------------------------------------------------------------------------------------------------------------------------------------------------------------------------------------------------------------------------------------------------------------------------------------------------------------------------------------------------------------------------------------------------------------------------------------------------------------------------------------------------------------------------------------------------------------------------------------------------------------------------------------------------------------------------------------------------------------------------------------------------------------------------------------------------------------------------------------------------------------------------------------------------------------------------------------------------------------------------------------------------------------------------------------------------------------------------------------------------------------------------------------------------|-----------------------------|-----|--|
| Part                                                                                                                                                                                                                                                                                                                                                                                                                                                                                                                                                                                                                                                                                                                                                                                                                                                                                                                                                                                                                                                                                                                                                                                                                                                                                                                                                                                                                                                                                                                                                                                                                                                                                                                                                                                                                                                                                                                                                                                                                                                                                                                           | Description                 | Qty |  |
| Α                                                                                                                                                                                                                                                                                                                                                                                                                                                                                                                                                                                                                                                                                                                                                                                                                                                                                                                                                                                                                                                                                                                                                                                                                                                                                                                                                                                                                                                                                                                                                                                                                                                                                                                                                                                                                                                                                                                                                                                                                                                                                                                              | M5 x 40mm UNITAR SCREW      | 41  |  |
| В                                                                                                                                                                                                                                                                                                                                                                                                                                                                                                                                                                                                                                                                                                                                                                                                                                                                                                                                                                                                                                                                                                                                                                                                                                                                                                                                                                                                                                                                                                                                                                                                                                                                                                                                                                                                                                                                                                                                                                                                                                                                                                                              | STEEL NUT M6                | 25  |  |
| С                                                                                                                                                                                                                                                                                                                                                                                                                                                                                                                                                                                                                                                                                                                                                                                                                                                                                                                                                                                                                                                                                                                                                                                                                                                                                                                                                                                                                                                                                                                                                                                                                                                                                                                                                                                                                                                                                                                                                                                                                                                                                                                              | JCN M6                      | 9   |  |
| D                                                                                                                                                                                                                                                                                                                                                                                                                                                                                                                                                                                                                                                                                                                                                                                                                                                                                                                                                                                                                                                                                                                                                                                                                                                                                                                                                                                                                                                                                                                                                                                                                                                                                                                                                                                                                                                                                                                                                                                                                                                                                                                              | JCBC SCREW M6 x 12mm     ●  | 4   |  |
| Е                                                                                                                                                                                                                                                                                                                                                                                                                                                                                                                                                                                                                                                                                                                                                                                                                                                                                                                                                                                                                                                                                                                                                                                                                                                                                                                                                                                                                                                                                                                                                                                                                                                                                                                                                                                                                                                                                                                                                                                                                                                                                                                              | JCBC SCREW M6 x 25mm        | 8   |  |
| F                                                                                                                                                                                                                                                                                                                                                                                                                                                                                                                                                                                                                                                                                                                                                                                                                                                                                                                                                                                                                                                                                                                                                                                                                                                                                                                                                                                                                                                                                                                                                                                                                                                                                                                                                                                                                                                                                                                                                                                                                                                                                                                              | JCBC SCREW M6 x 30mm      ✓ | 5   |  |
| G                                                                                                                                                                                                                                                                                                                                                                                                                                                                                                                                                                                                                                                                                                                                                                                                                                                                                                                                                                                                                                                                                                                                                                                                                                                                                                                                                                                                                                                                                                                                                                                                                                                                                                                                                                                                                                                                                                                                                                                                                                                                                                                              | JCBC SCREW M6 x 50mm        | 17  |  |
| Н                                                                                                                                                                                                                                                                                                                                                                                                                                                                                                                                                                                                                                                                                                                                                                                                                                                                                                                                                                                                                                                                                                                                                                                                                                                                                                                                                                                                                                                                                                                                                                                                                                                                                                                                                                                                                                                                                                                                                                                                                                                                                                                              | CAM NUT 15mm                | 44  |  |
| ı                                                                                                                                                                                                                                                                                                                                                                                                                                                                                                                                                                                                                                                                                                                                                                                                                                                                                                                                                                                                                                                                                                                                                                                                                                                                                                                                                                                                                                                                                                                                                                                                                                                                                                                                                                                                                                                                                                                                                                                                                                                                                                                              | DOUBLE END BOLT 7 mm        | 3   |  |
| J                                                                                                                                                                                                                                                                                                                                                                                                                                                                                                                                                                                                                                                                                                                                                                                                                                                                                                                                                                                                                                                                                                                                                                                                                                                                                                                                                                                                                                                                                                                                                                                                                                                                                                                                                                                                                                                                                                                                                                                                                                                                                                                              | WOOD DOWEL M6 x 25mm        | 58  |  |
| K                                                                                                                                                                                                                                                                                                                                                                                                                                                                                                                                                                                                                                                                                                                                                                                                                                                                                                                                                                                                                                                                                                                                                                                                                                                                                                                                                                                                                                                                                                                                                                                                                                                                                                                                                                                                                                                                                                                                                                                                                                                                                                                              | WOOD DOWEL M8 x 50mm        | 10  |  |
| L                                                                                                                                                                                                                                                                                                                                                                                                                                                                                                                                                                                                                                                                                                                                                                                                                                                                                                                                                                                                                                                                                                                                                                                                                                                                                                                                                                                                                                                                                                                                                                                                                                                                                                                                                                                                                                                                                                                                                                                                                                                                                                                              | CONTRACTFIX DOWEL 5971      | 8   |  |
| М                                                                                                                                                                                                                                                                                                                                                                                                                                                                                                                                                                                                                                                                                                                                                                                                                                                                                                                                                                                                                                                                                                                                                                                                                                                                                                                                                                                                                                                                                                                                                                                                                                                                                                                                                                                                                                                                                                                                                                                                                                                                                                                              | METAL CENTER PIPE           | 1   |  |
| N                                                                                                                                                                                                                                                                                                                                                                                                                                                                                                                                                                                                                                                                                                                                                                                                                                                                                                                                                                                                                                                                                                                                                                                                                                                                                                                                                                                                                                                                                                                                                                                                                                                                                                                                                                                                                                                                                                                                                                                                                                                                                                                              | PVC NAIL 5/8"               | 22  |  |
| 0                                                                                                                                                                                                                                                                                                                                                                                                                                                                                                                                                                                                                                                                                                                                                                                                                                                                                                                                                                                                                                                                                                                                                                                                                                                                                                                                                                                                                                                                                                                                                                                                                                                                                                                                                                                                                                                                                                                                                                                                                                                                                                                              | CAM BOLT                    | 30  |  |
| Р                                                                                                                                                                                                                                                                                                                                                                                                                                                                                                                                                                                                                                                                                                                                                                                                                                                                                                                                                                                                                                                                                                                                                                                                                                                                                                                                                                                                                                                                                                                                                                                                                                                                                                                                                                                                                                                                                                                                                                                                                                                                                                                              | CSK SCREW M4 x 38 mm        | 16  |  |
| Q                                                                                                                                                                                                                                                                                                                                                                                                                                                                                                                                                                                                                                                                                                                                                                                                                                                                                                                                                                                                                                                                                                                                                                                                                                                                                                                                                                                                                                                                                                                                                                                                                                                                                                                                                                                                                                                                                                                                                                                                                                                                                                                              | M6 ALLEN KEY                | 2   |  |
| R                                                                                                                                                                                                                                                                                                                                                                                                                                                                                                                                                                                                                                                                                                                                                                                                                                                                                                                                                                                                                                                                                                                                                                                                                                                                                                                                                                                                                                                                                                                                                                                                                                                                                                                                                                                                                                                                                                                                                                                                                                                                                                                              | CSK SCREW M3.5 x 16 mm      | 26  |  |
| S                                                                                                                                                                                                                                                                                                                                                                                                                                                                                                                                                                                                                                                                                                                                                                                                                                                                                                                                                                                                                                                                                                                                                                                                                                                                                                                                                                                                                                                                                                                                                                                                                                                                                                                                                                                                                                                                                                                                                                                                                                                                                                                              | CASTER W/O STOPPER          | 4   |  |
| Т                                                                                                                                                                                                                                                                                                                                                                                                                                                                                                                                                                                                                                                                                                                                                                                                                                                                                                                                                                                                                                                                                                                                                                                                                                                                                                                                                                                                                                                                                                                                                                                                                                                                                                                                                                                                                                                                                                                                                                                                                                                                                                                              | BACKPLY STOPPER 🐵           | 10  |  |
| U                                                                                                                                                                                                                                                                                                                                                                                                                                                                                                                                                                                                                                                                                                                                                                                                                                                                                                                                                                                                                                                                                                                                                                                                                                                                                                                                                                                                                                                                                                                                                                                                                                                                                                                                                                                                                                                                                                                                                                                                                                                                                                                              | METAL PIPE 596 mm           | 1   |  |
|                                                                                                                                                                                                                                                                                                                                                                                                                                                                                                                                                                                                                                                                                                                                                                                                                                                                                                                                                                                                                                                                                                                                                                                                                                                                                                                                                                                                                                                                                                                                                                                                                                                                                                                                                                                                                                                                                                                                                                                                                                                                                                                                |                             |     |  |