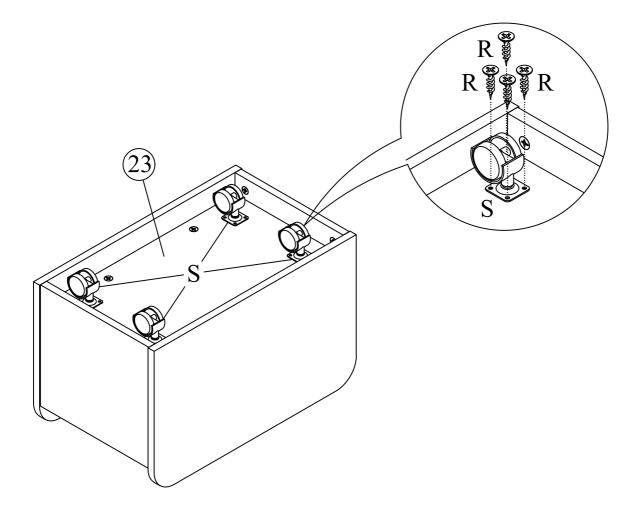

### Carton 1 of 4:

|          |                              | _   |
|----------|------------------------------|-----|
| Part     | Description                  | Qty |
| 12       | 3rd Ladder Step              | 1   |
| 13       | 2nd Ladder Step              | 1   |
| 14       | 1st Ladder Step              | 1   |
| 15       | Ladder Step Support Panel    | 6   |
| 21       | Storage Panel (Front & Back) | 2   |
| 22       | Storage Panel (Left & Right) | 2   |
| 23       | Storage Bottom Panel         | 1   |
| 24       | Cabinet Left Panel           | 1   |
| 25       | Cabinet Right Panel          | 1   |
| 26       | Cabinet Top Panel            | 1   |
| 27       | Cabinet Center Panel         | 1   |
| 28       | Cabinet Shelf Panel          | 1   |
| 29       | Cabinet Support Panel        | 1   |
| 30       | Cabinet Bottom Panel         | 1   |
| Hardware |                              |     |
|          |                              |     |

# HARDWARE LIST: Carton 1 of 4

| The transfer of the transfer o |                             |     |  |
|--------------------------------------------------------------------------------------------------------------------------------------------------------------------------------------------------------------------------------------------------------------------------------------------------------------------------------------------------------------------------------------------------------------------------------------------------------------------------------------------------------------------------------------------------------------------------------------------------------------------------------------------------------------------------------------------------------------------------------------------------------------------------------------------------------------------------------------------------------------------------------------------------------------------------------------------------------------------------------------------------------------------------------------------------------------------------------------------------------------------------------------------------------------------------------------------------------------------------------------------------------------------------------------------------------------------------------------------------------------------------------------------------------------------------------------------------------------------------------------------------------------------------------------------------------------------------------------------------------------------------------------------------------------------------------------------------------------------------------------------------------------------------------------------------------------------------------------------------------------------------------------------------------------------------------------------------------------------------------------------------------------------------------------------------------------------------------------------------------------------------------|-----------------------------|-----|--|
| Part                                                                                                                                                                                                                                                                                                                                                                                                                                                                                                                                                                                                                                                                                                                                                                                                                                                                                                                                                                                                                                                                                                                                                                                                                                                                                                                                                                                                                                                                                                                                                                                                                                                                                                                                                                                                                                                                                                                                                                                                                                                                                                                           | Description                 | Qty |  |
| Α                                                                                                                                                                                                                                                                                                                                                                                                                                                                                                                                                                                                                                                                                                                                                                                                                                                                                                                                                                                                                                                                                                                                                                                                                                                                                                                                                                                                                                                                                                                                                                                                                                                                                                                                                                                                                                                                                                                                                                                                                                                                                                                              | M5 x 40mm UNITAR SCREW      | 41  |  |
| В                                                                                                                                                                                                                                                                                                                                                                                                                                                                                                                                                                                                                                                                                                                                                                                                                                                                                                                                                                                                                                                                                                                                                                                                                                                                                                                                                                                                                                                                                                                                                                                                                                                                                                                                                                                                                                                                                                                                                                                                                                                                                                                              | STEEL NUT M6                | 25  |  |
| С                                                                                                                                                                                                                                                                                                                                                                                                                                                                                                                                                                                                                                                                                                                                                                                                                                                                                                                                                                                                                                                                                                                                                                                                                                                                                                                                                                                                                                                                                                                                                                                                                                                                                                                                                                                                                                                                                                                                                                                                                                                                                                                              | JCN M6                      | 9   |  |
| D                                                                                                                                                                                                                                                                                                                                                                                                                                                                                                                                                                                                                                                                                                                                                                                                                                                                                                                                                                                                                                                                                                                                                                                                                                                                                                                                                                                                                                                                                                                                                                                                                                                                                                                                                                                                                                                                                                                                                                                                                                                                                                                              | JCBC SCREW M6 x 12mm     ●  | 4   |  |
| Е                                                                                                                                                                                                                                                                                                                                                                                                                                                                                                                                                                                                                                                                                                                                                                                                                                                                                                                                                                                                                                                                                                                                                                                                                                                                                                                                                                                                                                                                                                                                                                                                                                                                                                                                                                                                                                                                                                                                                                                                                                                                                                                              | JCBC SCREW M6 x 25mm        | 8   |  |
| F                                                                                                                                                                                                                                                                                                                                                                                                                                                                                                                                                                                                                                                                                                                                                                                                                                                                                                                                                                                                                                                                                                                                                                                                                                                                                                                                                                                                                                                                                                                                                                                                                                                                                                                                                                                                                                                                                                                                                                                                                                                                                                                              | JCBC SCREW M6 x 30mm      ✓ | 5   |  |
| G                                                                                                                                                                                                                                                                                                                                                                                                                                                                                                                                                                                                                                                                                                                                                                                                                                                                                                                                                                                                                                                                                                                                                                                                                                                                                                                                                                                                                                                                                                                                                                                                                                                                                                                                                                                                                                                                                                                                                                                                                                                                                                                              | JCBC SCREW M6 x 50mm        | 17  |  |
| Н                                                                                                                                                                                                                                                                                                                                                                                                                                                                                                                                                                                                                                                                                                                                                                                                                                                                                                                                                                                                                                                                                                                                                                                                                                                                                                                                                                                                                                                                                                                                                                                                                                                                                                                                                                                                                                                                                                                                                                                                                                                                                                                              | CAM NUT 15mm                | 44  |  |
| ı                                                                                                                                                                                                                                                                                                                                                                                                                                                                                                                                                                                                                                                                                                                                                                                                                                                                                                                                                                                                                                                                                                                                                                                                                                                                                                                                                                                                                                                                                                                                                                                                                                                                                                                                                                                                                                                                                                                                                                                                                                                                                                                              | DOUBLE END BOLT 7 mm        | 3   |  |
| J                                                                                                                                                                                                                                                                                                                                                                                                                                                                                                                                                                                                                                                                                                                                                                                                                                                                                                                                                                                                                                                                                                                                                                                                                                                                                                                                                                                                                                                                                                                                                                                                                                                                                                                                                                                                                                                                                                                                                                                                                                                                                                                              | WOOD DOWEL M6 x 25mm        | 58  |  |
| K                                                                                                                                                                                                                                                                                                                                                                                                                                                                                                                                                                                                                                                                                                                                                                                                                                                                                                                                                                                                                                                                                                                                                                                                                                                                                                                                                                                                                                                                                                                                                                                                                                                                                                                                                                                                                                                                                                                                                                                                                                                                                                                              | WOOD DOWEL M8 x 50mm        | 10  |  |
| L                                                                                                                                                                                                                                                                                                                                                                                                                                                                                                                                                                                                                                                                                                                                                                                                                                                                                                                                                                                                                                                                                                                                                                                                                                                                                                                                                                                                                                                                                                                                                                                                                                                                                                                                                                                                                                                                                                                                                                                                                                                                                                                              | CONTRACTFIX DOWEL 5971      | 8   |  |
| М                                                                                                                                                                                                                                                                                                                                                                                                                                                                                                                                                                                                                                                                                                                                                                                                                                                                                                                                                                                                                                                                                                                                                                                                                                                                                                                                                                                                                                                                                                                                                                                                                                                                                                                                                                                                                                                                                                                                                                                                                                                                                                                              | METAL CENTER PIPE           | 1   |  |
| N                                                                                                                                                                                                                                                                                                                                                                                                                                                                                                                                                                                                                                                                                                                                                                                                                                                                                                                                                                                                                                                                                                                                                                                                                                                                                                                                                                                                                                                                                                                                                                                                                                                                                                                                                                                                                                                                                                                                                                                                                                                                                                                              | PVC NAIL 5/8"               | 22  |  |
| 0                                                                                                                                                                                                                                                                                                                                                                                                                                                                                                                                                                                                                                                                                                                                                                                                                                                                                                                                                                                                                                                                                                                                                                                                                                                                                                                                                                                                                                                                                                                                                                                                                                                                                                                                                                                                                                                                                                                                                                                                                                                                                                                              | CAM BOLT                    | 30  |  |
| Р                                                                                                                                                                                                                                                                                                                                                                                                                                                                                                                                                                                                                                                                                                                                                                                                                                                                                                                                                                                                                                                                                                                                                                                                                                                                                                                                                                                                                                                                                                                                                                                                                                                                                                                                                                                                                                                                                                                                                                                                                                                                                                                              | CSK SCREW M4 x 38 mm        | 16  |  |
| Q                                                                                                                                                                                                                                                                                                                                                                                                                                                                                                                                                                                                                                                                                                                                                                                                                                                                                                                                                                                                                                                                                                                                                                                                                                                                                                                                                                                                                                                                                                                                                                                                                                                                                                                                                                                                                                                                                                                                                                                                                                                                                                                              | M6 ALLEN KEY                | 2   |  |
| R                                                                                                                                                                                                                                                                                                                                                                                                                                                                                                                                                                                                                                                                                                                                                                                                                                                                                                                                                                                                                                                                                                                                                                                                                                                                                                                                                                                                                                                                                                                                                                                                                                                                                                                                                                                                                                                                                                                                                                                                                                                                                                                              | CSK SCREW M3.5 x 16 mm      | 26  |  |
| S                                                                                                                                                                                                                                                                                                                                                                                                                                                                                                                                                                                                                                                                                                                                                                                                                                                                                                                                                                                                                                                                                                                                                                                                                                                                                                                                                                                                                                                                                                                                                                                                                                                                                                                                                                                                                                                                                                                                                                                                                                                                                                                              | CASTER W/O STOPPER          | 4   |  |
| Т                                                                                                                                                                                                                                                                                                                                                                                                                                                                                                                                                                                                                                                                                                                                                                                                                                                                                                                                                                                                                                                                                                                                                                                                                                                                                                                                                                                                                                                                                                                                                                                                                                                                                                                                                                                                                                                                                                                                                                                                                                                                                                                              | BACKPLY STOPPER 🐵           | 10  |  |
| U                                                                                                                                                                                                                                                                                                                                                                                                                                                                                                                                                                                                                                                                                                                                                                                                                                                                                                                                                                                                                                                                                                                                                                                                                                                                                                                                                                                                                                                                                                                                                                                                                                                                                                                                                                                                                                                                                                                                                                                                                                                                                                                              | METAL PIPE 596 mm           | 1   |  |
|                                                                                                                                                                                                                                                                                                                                                                                                                                                                                                                                                                                                                                                                                                                                                                                                                                                                                                                                                                                                                                                                                                                                                                                                                                                                                                                                                                                                                                                                                                                                                                                                                                                                                                                                                                                                                                                                                                                                                                                                                                                                                                                                |                             |     |  |