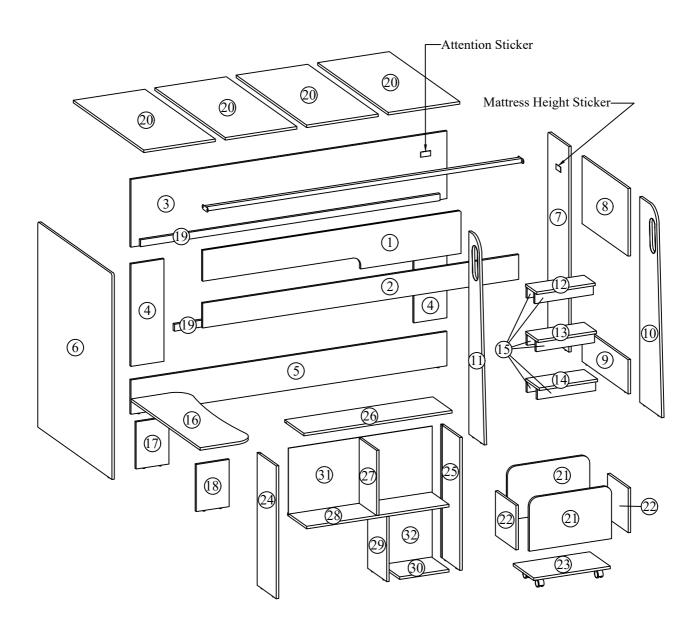

# **PARTS LIST**

### Carton 1 of 4:

|          |                              | _   |
|----------|------------------------------|-----|
| Part     | Description                  | Qty |
| 12       | 3rd Ladder Step              | 1   |
| 13       | 2nd Ladder Step              | 1   |
| 14       | 1st Ladder Step              | 1   |
| 15       | Ladder Step Support Panel    | 6   |
| 21       | Storage Panel (Front & Back) | 2   |
| 22       | Storage Panel (Left & Right) | 2   |
| 23       | Storage Bottom Panel         | 1   |
| 24       | Cabinet Left Panel           | 1   |
| 25       | Cabinet Right Panel          | 1   |
| 26       | Cabinet Top Panel            | 1   |
| 27       | Cabinet Center Panel         | 1   |
| 28       | Cabinet Shelf Panel          | 1   |
| 29       | Cabinet Support Panel        | 1   |
| 30       | Cabinet Bottom Panel         | 1   |
| Hardware |                              |     |
|          |                              |     |

### Carton 2 of 4:

| Part | Description                 | Qty |
|------|-----------------------------|-----|
| 8    | Side Panel (Right) (Upper)  | 1   |
| 9    | Side Panel (Right) (Lower)  | 1   |
| 16   | Table Top                   | 1   |
| 17   | Table Support Panel (Left)  | 1   |
| 18   | Table Support Panel (Right) | 1   |
| 20   | Base Panel                  | 4   |
| 31   | Cabinet Back Panel (Upper)  | 1   |
| 32   | Cabinet Back Panel (Lower)  | 1   |

### Carton 3 of 4:

| Part | Description               | Qty |
|------|---------------------------|-----|
| 4    | Support Panel             | 2   |
| 6    | Side Panel (Left)         | 1   |
| 7    | Side Panel (Right) (Back) | 1   |
| 10   | Ladder Side Panel (Right) | 1   |
| 11   | Ladder Side Panel (Left)  | 1   |

# Carton 4 of 4:

| Part | Description          | Qty |
|------|----------------------|-----|
| 1    | Guardrail            | 1   |
| 2    | Front Guardrail      | 1   |
| 3    | Back Guardrail       | 1   |
| 5    | Bottom Support Panel | 1   |
| 19   | Base Support Rail    | 2   |