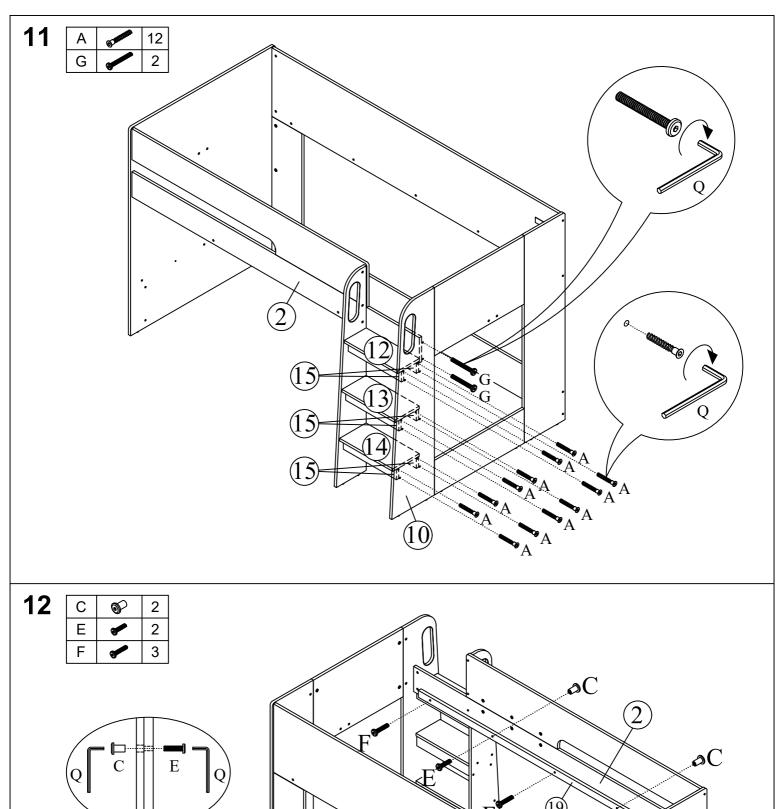

# HARDWARE LIST: Carton 1 of 4

| The transfer of the transfer o |                             |     |  |
|--------------------------------------------------------------------------------------------------------------------------------------------------------------------------------------------------------------------------------------------------------------------------------------------------------------------------------------------------------------------------------------------------------------------------------------------------------------------------------------------------------------------------------------------------------------------------------------------------------------------------------------------------------------------------------------------------------------------------------------------------------------------------------------------------------------------------------------------------------------------------------------------------------------------------------------------------------------------------------------------------------------------------------------------------------------------------------------------------------------------------------------------------------------------------------------------------------------------------------------------------------------------------------------------------------------------------------------------------------------------------------------------------------------------------------------------------------------------------------------------------------------------------------------------------------------------------------------------------------------------------------------------------------------------------------------------------------------------------------------------------------------------------------------------------------------------------------------------------------------------------------------------------------------------------------------------------------------------------------------------------------------------------------------------------------------------------------------------------------------------------------|-----------------------------|-----|--|
| Part                                                                                                                                                                                                                                                                                                                                                                                                                                                                                                                                                                                                                                                                                                                                                                                                                                                                                                                                                                                                                                                                                                                                                                                                                                                                                                                                                                                                                                                                                                                                                                                                                                                                                                                                                                                                                                                                                                                                                                                                                                                                                                                           | Description                 | Qty |  |
| Α                                                                                                                                                                                                                                                                                                                                                                                                                                                                                                                                                                                                                                                                                                                                                                                                                                                                                                                                                                                                                                                                                                                                                                                                                                                                                                                                                                                                                                                                                                                                                                                                                                                                                                                                                                                                                                                                                                                                                                                                                                                                                                                              | M5 x 40mm UNITAR SCREW      | 41  |  |
| В                                                                                                                                                                                                                                                                                                                                                                                                                                                                                                                                                                                                                                                                                                                                                                                                                                                                                                                                                                                                                                                                                                                                                                                                                                                                                                                                                                                                                                                                                                                                                                                                                                                                                                                                                                                                                                                                                                                                                                                                                                                                                                                              | STEEL NUT M6                | 25  |  |
| С                                                                                                                                                                                                                                                                                                                                                                                                                                                                                                                                                                                                                                                                                                                                                                                                                                                                                                                                                                                                                                                                                                                                                                                                                                                                                                                                                                                                                                                                                                                                                                                                                                                                                                                                                                                                                                                                                                                                                                                                                                                                                                                              | JCN M6                      | 9   |  |
| D                                                                                                                                                                                                                                                                                                                                                                                                                                                                                                                                                                                                                                                                                                                                                                                                                                                                                                                                                                                                                                                                                                                                                                                                                                                                                                                                                                                                                                                                                                                                                                                                                                                                                                                                                                                                                                                                                                                                                                                                                                                                                                                              | JCBC SCREW M6 x 12mm     ●  | 4   |  |
| Е                                                                                                                                                                                                                                                                                                                                                                                                                                                                                                                                                                                                                                                                                                                                                                                                                                                                                                                                                                                                                                                                                                                                                                                                                                                                                                                                                                                                                                                                                                                                                                                                                                                                                                                                                                                                                                                                                                                                                                                                                                                                                                                              | JCBC SCREW M6 x 25mm        | 8   |  |
| F                                                                                                                                                                                                                                                                                                                                                                                                                                                                                                                                                                                                                                                                                                                                                                                                                                                                                                                                                                                                                                                                                                                                                                                                                                                                                                                                                                                                                                                                                                                                                                                                                                                                                                                                                                                                                                                                                                                                                                                                                                                                                                                              | JCBC SCREW M6 x 30mm      ✓ | 5   |  |
| G                                                                                                                                                                                                                                                                                                                                                                                                                                                                                                                                                                                                                                                                                                                                                                                                                                                                                                                                                                                                                                                                                                                                                                                                                                                                                                                                                                                                                                                                                                                                                                                                                                                                                                                                                                                                                                                                                                                                                                                                                                                                                                                              | JCBC SCREW M6 x 50mm        | 17  |  |
| Н                                                                                                                                                                                                                                                                                                                                                                                                                                                                                                                                                                                                                                                                                                                                                                                                                                                                                                                                                                                                                                                                                                                                                                                                                                                                                                                                                                                                                                                                                                                                                                                                                                                                                                                                                                                                                                                                                                                                                                                                                                                                                                                              | CAM NUT 15mm                | 44  |  |
| ı                                                                                                                                                                                                                                                                                                                                                                                                                                                                                                                                                                                                                                                                                                                                                                                                                                                                                                                                                                                                                                                                                                                                                                                                                                                                                                                                                                                                                                                                                                                                                                                                                                                                                                                                                                                                                                                                                                                                                                                                                                                                                                                              | DOUBLE END BOLT 7 mm        | 3   |  |
| J                                                                                                                                                                                                                                                                                                                                                                                                                                                                                                                                                                                                                                                                                                                                                                                                                                                                                                                                                                                                                                                                                                                                                                                                                                                                                                                                                                                                                                                                                                                                                                                                                                                                                                                                                                                                                                                                                                                                                                                                                                                                                                                              | WOOD DOWEL M6 x 25mm        | 58  |  |
| K                                                                                                                                                                                                                                                                                                                                                                                                                                                                                                                                                                                                                                                                                                                                                                                                                                                                                                                                                                                                                                                                                                                                                                                                                                                                                                                                                                                                                                                                                                                                                                                                                                                                                                                                                                                                                                                                                                                                                                                                                                                                                                                              | WOOD DOWEL M8 x 50mm        | 10  |  |
| L                                                                                                                                                                                                                                                                                                                                                                                                                                                                                                                                                                                                                                                                                                                                                                                                                                                                                                                                                                                                                                                                                                                                                                                                                                                                                                                                                                                                                                                                                                                                                                                                                                                                                                                                                                                                                                                                                                                                                                                                                                                                                                                              | CONTRACTFIX DOWEL 5971      | 8   |  |
| М                                                                                                                                                                                                                                                                                                                                                                                                                                                                                                                                                                                                                                                                                                                                                                                                                                                                                                                                                                                                                                                                                                                                                                                                                                                                                                                                                                                                                                                                                                                                                                                                                                                                                                                                                                                                                                                                                                                                                                                                                                                                                                                              | METAL CENTER PIPE           | 1   |  |
| N                                                                                                                                                                                                                                                                                                                                                                                                                                                                                                                                                                                                                                                                                                                                                                                                                                                                                                                                                                                                                                                                                                                                                                                                                                                                                                                                                                                                                                                                                                                                                                                                                                                                                                                                                                                                                                                                                                                                                                                                                                                                                                                              | PVC NAIL 5/8"               | 22  |  |
| 0                                                                                                                                                                                                                                                                                                                                                                                                                                                                                                                                                                                                                                                                                                                                                                                                                                                                                                                                                                                                                                                                                                                                                                                                                                                                                                                                                                                                                                                                                                                                                                                                                                                                                                                                                                                                                                                                                                                                                                                                                                                                                                                              | CAM BOLT                    | 30  |  |
| Р                                                                                                                                                                                                                                                                                                                                                                                                                                                                                                                                                                                                                                                                                                                                                                                                                                                                                                                                                                                                                                                                                                                                                                                                                                                                                                                                                                                                                                                                                                                                                                                                                                                                                                                                                                                                                                                                                                                                                                                                                                                                                                                              | CSK SCREW M4 x 38 mm        | 16  |  |
| Q                                                                                                                                                                                                                                                                                                                                                                                                                                                                                                                                                                                                                                                                                                                                                                                                                                                                                                                                                                                                                                                                                                                                                                                                                                                                                                                                                                                                                                                                                                                                                                                                                                                                                                                                                                                                                                                                                                                                                                                                                                                                                                                              | M6 ALLEN KEY                | 2   |  |
| R                                                                                                                                                                                                                                                                                                                                                                                                                                                                                                                                                                                                                                                                                                                                                                                                                                                                                                                                                                                                                                                                                                                                                                                                                                                                                                                                                                                                                                                                                                                                                                                                                                                                                                                                                                                                                                                                                                                                                                                                                                                                                                                              | CSK SCREW M3.5 x 16 mm      | 26  |  |
| S                                                                                                                                                                                                                                                                                                                                                                                                                                                                                                                                                                                                                                                                                                                                                                                                                                                                                                                                                                                                                                                                                                                                                                                                                                                                                                                                                                                                                                                                                                                                                                                                                                                                                                                                                                                                                                                                                                                                                                                                                                                                                                                              | CASTER W/O STOPPER          | 4   |  |
| Т                                                                                                                                                                                                                                                                                                                                                                                                                                                                                                                                                                                                                                                                                                                                                                                                                                                                                                                                                                                                                                                                                                                                                                                                                                                                                                                                                                                                                                                                                                                                                                                                                                                                                                                                                                                                                                                                                                                                                                                                                                                                                                                              | BACKPLY STOPPER 🐵           | 10  |  |
| U                                                                                                                                                                                                                                                                                                                                                                                                                                                                                                                                                                                                                                                                                                                                                                                                                                                                                                                                                                                                                                                                                                                                                                                                                                                                                                                                                                                                                                                                                                                                                                                                                                                                                                                                                                                                                                                                                                                                                                                                                                                                                                                              | METAL PIPE 596 mm           | 1   |  |
|                                                                                                                                                                                                                                                                                                                                                                                                                                                                                                                                                                                                                                                                                                                                                                                                                                                                                                                                                                                                                                                                                                                                                                                                                                                                                                                                                                                                                                                                                                                                                                                                                                                                                                                                                                                                                                                                                                                                                                                                                                                                                                                                |                             |     |  |