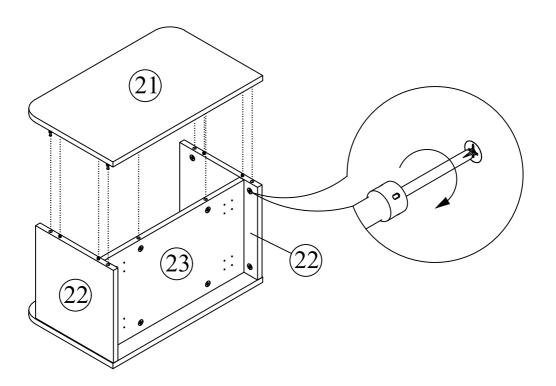

### Carton 1 of 4:

|          |                              | _   |
|----------|------------------------------|-----|
| Part     | Description                  | Qty |
| 12       | 3rd Ladder Step              | 1   |
| 13       | 2nd Ladder Step              | 1   |
| 14       | 1st Ladder Step              | 1   |
| 15       | Ladder Step Support Panel    | 6   |
| 21       | Storage Panel (Front & Back) | 2   |
| 22       | Storage Panel (Left & Right) | 2   |
| 23       | Storage Bottom Panel         | 1   |
| 24       | Cabinet Left Panel           | 1   |
| 25       | Cabinet Right Panel          | 1   |
| 26       | Cabinet Top Panel            | 1   |
| 27       | Cabinet Center Panel         | 1   |
| 28       | Cabinet Shelf Panel          | 1   |
| 29       | Cabinet Support Panel        | 1   |
| 30       | Cabinet Bottom Panel         | 1   |
| Hardware |                              |     |
|          |                              |     |