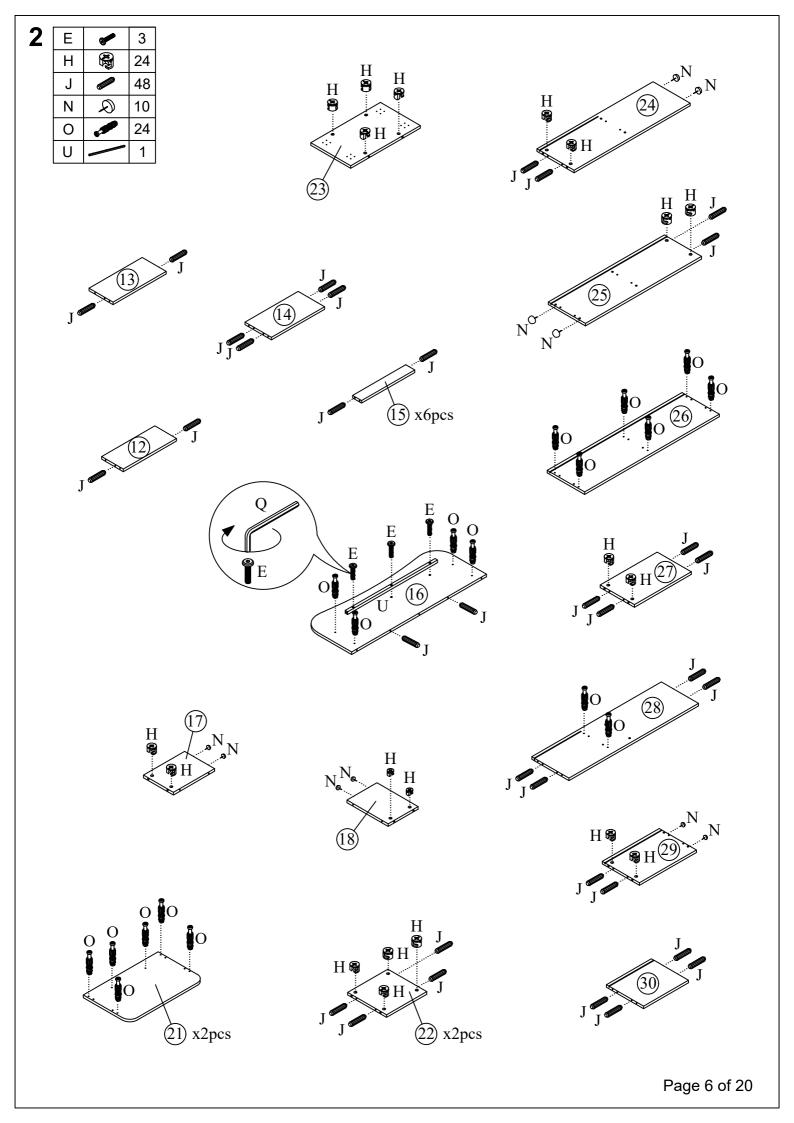

### Carton 2 of 4:

| Part | Description                 | Qty |
|------|-----------------------------|-----|
| 8    | Side Panel (Right) (Upper)  | 1   |
| 9    | Side Panel (Right) (Lower)  | 1   |
| 16   | Table Top                   | 1   |
| 17   | Table Support Panel (Left)  | 1   |
| 18   | Table Support Panel (Right) | 1   |
| 20   | Base Panel                  | 4   |
| 31   | Cabinet Back Panel (Upper)  | 1   |
| 32   | Cabinet Back Panel (Lower)  | 1   |

### Carton 3 of 4:

| Part | Description               | Qty |
|------|---------------------------|-----|
| 4    | Support Panel             | 2   |
| 6    | Side Panel (Left)         | 1   |
| 7    | Side Panel (Right) (Back) | 1   |
| 10   | Ladder Side Panel (Right) | 1   |
| 11   | Ladder Side Panel (Left)  | 1   |