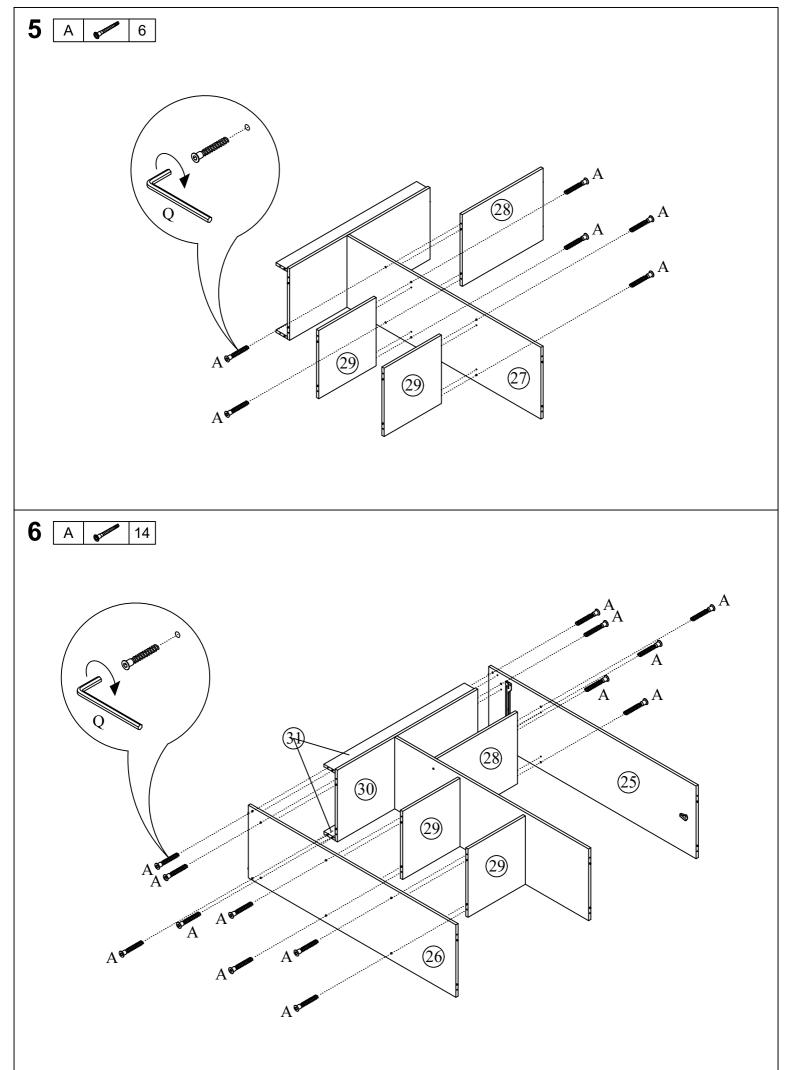

### HARDWARE LIST: Carton 1 of 5

| A   M5 x 40mm UNITAR SCREW   10     B   STEEL NUT M6   Image: Constraint of the state o                                                                                |      |                          |     |
|----------------------------------------------------------------------------------------------------------------------------------------------------------------------------------------------------------------------------------------------------------------------------------------------------------------------------------------------------------------------------------------------------------------------------------------------------------------------------------------------------------------------------------------------------------------------------------------------------------------------------------------------------------------------------------------------------------------------------------------------------------------------------------------------------------------------------------------------------------------------------------------------------------------------------------------------------------------------------------------------------------------------------------------------------------------------------------------------------------------------------------------------------------------------------------------------------------------------------------------------------------------------------------------------------------------------------------------------------------------------------------------------------------------------------------------------------------------------------------------------------------------------------------------------------------------------------------------------------------------------------------------------------------------------------------------------------------------------------------------------------------------------------------------------------------------------------------------------------------------------------------------------------------------------------------------------------------------------------------------------------------------------------------------------------------------------------------------------|------|--------------------------|-----|
| BSTEEL NUT M6Image: Constraint of the second  | Part | Description              | Qty |
| CJCN M6Image: Constraint of the second | Α    | M5 x 40mm UNITAR SCREW   | 102 |
| DJCBC SCREW M6 x 12mm4EJCBC SCREW M6 x 25mm6FJCBC SCREW M6 x 30mm6GJCBC SCREW M6 x 50mm11HCAM NUT 15mm6JWOOD DOWEL M6 x 25mm6JWOOD DOWEL M6 x 25mm6KWOOD DOWEL M8 x 50mm10LCONTRACTFIX DOWEL 59716MMETAL CENTER PIPE11NPVC NAIL 5/8"2QM6 ALLEN KEY2RCSK SCREW M3.5 x 12 mm11SCSK SCREW M3.5 x 16 mm4TCSK SCREW M4 x 30 mm2UMETAL RUNNER 14"11                                                                                                                                                                                                                                                                                                                                                                                                                                                                                                                                                                                                                                                                                                                                                                                                                                                                                                                                                                                                                                                                                                                                                                                                                                                                                                                                                                                                                                                                                                                                                                                                                                                                                                                                                | В    | STEEL NUT M6             | 19  |
| E   JCBC SCREW M6 x 25mm   8     F   JCBC SCREW M6 x 30mm   6     G   JCBC SCREW M6 x 50mm   13     H   CAM NUT 15mm   33     I   DOUBLE END BOLT 7 mm   6     J   WOOD DOWEL M6 x 25mm   8     K   WOOD DOWEL M6 x 25mm   8     K   WOOD DOWEL M8 x 50mm   10     L   CONTRACTFIX DOWEL 5971   6     M   METAL CENTER PIPE   11     N   PVC NAIL 5/8"   3     O   CAM BOLT   11     P   CSK SCREW M4 x 38 mm   2     Q   M6 ALLEN KEY   2     R   CSK SCREW M3.5 x 12 mm   11     S   CSK SCREW M3.5 x 16 mm   4     T   CSK SCREW M4 x 30 mm   2     U   METAL RUNNER 14"   1                                                                                                                                                                                                                                                                                                                                                                                                                                                                                                                                                                                                                                                                                                                                                                                                                                                                                                                                                                                                                                                                                                                                                                                                                                                                                                                                                                                                                                                                                                              | С    | JCN M6                   | 12  |
| F   JCBC SCREW M6 x 30mm   6     G   JCBC SCREW M6 x 50mm   13     H   CAM NUT 15mm   33     I   DOUBLE END BOLT 7 mm   6     J   WOOD DOWEL M6 x 25mm   8     K   WOOD DOWEL M8 x 50mm   10     L   CONTRACTFIX DOWEL 5971   6     M   METAL CENTER PIPE   11     N   PVC NAIL 5/8"   2     Q   M6 ALLEN KEY   2     R   CSK SCREW M3.5 x 12 mm   12     Q   M6 ALLEN KEY   2     R   CSK SCREW M3.5 x 16 mm   4     T   CSK SCREW M4 x 30 mm   2     U   METAL RUNNER 14"   1                                                                                                                                                                                                                                                                                                                                                                                                                                                                                                                                                                                                                                                                                                                                                                                                                                                                                                                                                                                                                                                                                                                                                                                                                                                                                                                                                                                                                                                                                                                                                                                                              | D    | JCBC SCREW M6 x 12mm 🛛 🕈 | 4   |
| G   JCBC SCREW M6 x 50mm   13     H   CAM NUT 15mm   33     I   DOUBLE END BOLT 7 mm   66     J   WOOD DOWEL M6 x 25mm   88     K   WOOD DOWEL M8 x 50mm   10     L   CONTRACTFIX DOWEL 5971   66     M   METAL CENTER PIPE   11     N   PVC NAIL 5/8"   20     O   CAM BOLT   11     P   CSK SCREW M4 x 38 mm   22     Q   M6 ALLEN KEY   22     R   CSK SCREW M3.5 x 12 mm   11     S   CSK SCREW M3.5 x 16 mm   4     T   CSK SCREW M4 x 30 mm   22     U   METAL RUNNER 14"   1                                                                                                                                                                                                                                                                                                                                                                                                                                                                                                                                                                                                                                                                                                                                                                                                                                                                                                                                                                                                                                                                                                                                                                                                                                                                                                                                                                                                                                                                                                                                                                                                          | E    | JCBC SCREW M6 x 25mm     | 8   |
| H   CAM NUT 15mm   33     I   DOUBLE END BOLT 7 mm   60     J   WOOD DOWEL M6 x 25mm   88     K   WOOD DOWEL M8 x 50mm   10     L   CONTRACTFIX DOWEL 5971   60     M   METAL CENTER PIPE   11     N   PVC NAIL 5/8"   20     Q   M6 ALLEN KEY   22     R   CSK SCREW M3.5 x 12 mm   12     S   CSK SCREW M4 x 30 mm   22     U   METAL RUNNER 14"   11                                                                                                                                                                                                                                                                                                                                                                                                                                                                                                                                                                                                                                                                                                                                                                                                                                                                                                                                                                                                                                                                                                                                                                                                                                                                                                                                                                                                                                                                                                                                                                                                                                                                                                                                      | F    | JCBC SCREW M6 x 30mm     | 6   |
| I   DOUBLE END BOLT 7 mm   6     J   WOOD DOWEL M6 x 25mm   8     K   WOOD DOWEL M8 x 50mm   10     L   CONTRACTFIX DOWEL 5971   6     M   METAL CENTER PIPE   11     N   PVC NAIL 5/8"   2     O   CAM BOLT   11     P   CSK SCREW M4 x 38 mm   2     Q   M6 ALLEN KEY   2     R   CSK SCREW M3.5 x 12 mm   12     S   CSK SCREW M4 x 30 mm   2     U   METAL RUNNER 14"   1                                                                                                                                                                                                                                                                                                                                                                                                                                                                                                                                                                                                                                                                                                                                                                                                                                                                                                                                                                                                                                                                                                                                                                                                                                                                                                                                                                                                                                                                                                                                                                                                                                                                                                                | G    | JCBC SCREW M6 x 50mm     | 13  |
| J   WOOD DOWEL M6 x 25mm   88     K   WOOD DOWEL M8 x 50mm   10     L   CONTRACTFIX DOWEL 5971   66     M   METAL CENTER PIPE   11     N   PVC NAIL 5/8"   20     O   CAM BOLT   11     P   CSK SCREW M4 x 38 mm   22     Q   M6 ALLEN KEY   22     R   CSK SCREW M3.5 x 12 mm   11     S   CSK SCREW M3.5 x 16 mm   42     U   METAL RUNNER 14"   11                                                                                                                                                                                                                                                                                                                                                                                                                                                                                                                                                                                                                                                                                                                                                                                                                                                                                                                                                                                                                                                                                                                                                                                                                                                                                                                                                                                                                                                                                                                                                                                                                                                                                                                                        | Н    | CAM NUT 15mm             | 33  |
| K   WOOD DOWEL M8 x 50mm   10     L   CONTRACTFIX DOWEL 5971   66     M   METAL CENTER PIPE   11     N   PVC NAIL 5/8"   20   14     O   CAM BOLT   11   14     P   CSK SCREW M4 x 38 mm   22   22     Q   M6 ALLEN KEY   22   22     R   CSK SCREW M3.5 x 12 mm   12     S   CSK SCREW M3.5 x 16 mm   42     U   METAL RUNNER 14"   14                                                                                                                                                                                                                                                                                                                                                                                                                                                                                                                                                                                                                                                                                                                                                                                                                                                                                                                                                                                                                                                                                                                                                                                                                                                                                                                                                                                                                                                                                                                                                                                                                                                                                                                                                      | I    | DOUBLE END BOLT 7 mm     | 6   |
| L   CONTRACTFIX DOWEL 5971   6     M   METAL CENTER PIPE   1     N   PVC NAIL 5/8"   2     O   CAM BOLT   11     P   CSK SCREW M4 x 38 mm   2     Q   M6 ALLEN KEY   2     R   CSK SCREW M3.5 x 12 mm   11     S   CSK SCREW M3.5 x 16 mm   4     T   CSK SCREW M4 x 30 mm   2     U   METAL RUNNER 14"   1                                                                                                                                                                                                                                                                                                                                                                                                                                                                                                                                                                                                                                                                                                                                                                                                                                                                                                                                                                                                                                                                                                                                                                                                                                                                                                                                                                                                                                                                                                                                                                                                                                                                                                                                                                                  | J    | WOOD DOWEL M6 x 25mm     | 88  |
| M   METAL CENTER PIPE   1     N   PVC NAIL 5/8"   2     O   CAM BOLT   11     P   CSK SCREW M4 x 38 mm   2     Q   M6 ALLEN KEY   2     R   CSK SCREW M3.5 x 12 mm   12     S   CSK SCREW M3.5 x 16 mm   4     T   CSK SCREW M4 x 30 mm   2     U   METAL RUNNER 14"   1                                                                                                                                                                                                                                                                                                                                                                                                                                                                                                                                                                                                                                                                                                                                                                                                                                                                                                                                                                                                                                                                                                                                                                                                                                                                                                                                                                                                                                                                                                                                                                                                                                                                                                                                                                                                                     | К    | WOOD DOWEL M8 x 50mm     | 10  |
| N   PVC NAIL 5/8"   2   18     O   CAM BOLT   11   11     P   CSK SCREW M4 x 38 mm   2   2     Q   M6 ALLEN KEY   2   2     R   CSK SCREW M3.5 x 12 mm   12     S   CSK SCREW M3.5 x 16 mm   4     T   CSK SCREW M4 x 30 mm   2     U   METAL RUNNER 14"   1                                                                                                                                                                                                                                                                                                                                                                                                                                                                                                                                                                                                                                                                                                                                                                                                                                                                                                                                                                                                                                                                                                                                                                                                                                                                                                                                                                                                                                                                                                                                                                                                                                                                                                                                                                                                                                 | L    | CONTRACTFIX DOWEL 5971   | 6   |
| O   CAM BOLT   11     P   CSK SCREW M4 x 38 mm   2     Q   M6 ALLEN KEY   2     R   CSK SCREW M3.5 x 12 mm   12     S   CSK SCREW M3.5 x 16 mm   4     T   CSK SCREW M4 x 30 mm   2     U   METAL RUNNER 14"   1                                                                                                                                                                                                                                                                                                                                                                                                                                                                                                                                                                                                                                                                                                                                                                                                                                                                                                                                                                                                                                                                                                                                                                                                                                                                                                                                                                                                                                                                                                                                                                                                                                                                                                                                                                                                                                                                             | М    | METAL CENTER PIPE        | 1   |
| P   CSK SCREW M4 x 38 mm   2     Q   M6 ALLEN KEY   2     R   CSK SCREW M3.5 x 12 mm   12     S   CSK SCREW M3.5 x 16 mm   4     T   CSK SCREW M4 x 30 mm   2     U   METAL RUNNER 14"   1                                                                                                                                                                                                                                                                                                                                                                                                                                                                                                                                                                                                                                                                                                                                                                                                                                                                                                                                                                                                                                                                                                                                                                                                                                                                                                                                                                                                                                                                                                                                                                                                                                                                                                                                                                                                                                                                                                   | N    | PVC NAIL 5/8"            | 18  |
| Q   M6 ALLEN KEY   2     R   CSK SCREW M3.5 x 12 mm   12     S   CSK SCREW M3.5 x 16 mm   4     T   CSK SCREW M4 x 30 mm   2     U   METAL RUNNER 14"   1                                                                                                                                                                                                                                                                                                                                                                                                                                                                                                                                                                                                                                                                                                                                                                                                                                                                                                                                                                                                                                                                                                                                                                                                                                                                                                                                                                                                                                                                                                                                                                                                                                                                                                                                                                                                                                                                                                                                    | 0    | CAM BOLT                 | 15  |
| R   CSK SCREW M3.5 x 12 mm   12     S   CSK SCREW M3.5 x 16 mm   4     T   CSK SCREW M4 x 30 mm   2     U   METAL RUNNER 14"   1                                                                                                                                                                                                                                                                                                                                                                                                                                                                                                                                                                                                                                                                                                                                                                                                                                                                                                                                                                                                                                                                                                                                                                                                                                                                                                                                                                                                                                                                                                                                                                                                                                                                                                                                                                                                                                                                                                                                                             | Р    | CSK SCREW M4 x 38 mm     | 21  |
| S   CSK SCREW M3.5 x 16 mm   4     T   CSK SCREW M4 x 30 mm   2     U   METAL RUNNER 14"   1                                                                                                                                                                                                                                                                                                                                                                                                                                                                                                                                                                                                                                                                                                                                                                                                                                                                                                                                                                                                                                                                                                                                                                                                                                                                                                                                                                                                                                                                                                                                                                                                                                                                                                                                                                                                                                                                                                                                                                                                 | Q    | M6 ALLEN KEY             | 2   |
| T CSK SCREW M4 x 30 mm 2   U METAL RUNNER 14" 1                                                                                                                                                                                                                                                                                                                                                                                                                                                                                                                                                                                                                                                                                                                                                                                                                                                                                                                                                                                                                                                                                                                                                                                                                                                                                                                                                                                                                                                                                                                                                                                                                                                                                                                                                                                                                                                                                                                                                                                                                                              | R    | CSK SCREW M3.5 x 12 mm   | 12  |
| U METAL RUNNER 14"                                                                                                                                                                                                                                                                                                                                                                                                                                                                                                                                                                                                                                                                                                                                                                                                                                                                                                                                                                                                                                                                                                                                                                                                                                                                                                                                                                                                                                                                                                                                                                                                                                                                                                                                                                                                                                                                                                                                                                                                                                                                           | S    | CSK SCREW M3.5 x 16 mm 🖌 | 4   |
|                                                                                                                                                                                                                                                                                                                                                                                                                                                                                                                                                                                                                                                                                                                                                                                                                                                                                                                                                                                                                                                                                                                                                                                                                                                                                                                                                                                                                                                                                                                                                                                                                                                                                                                                                                                                                                                                                                                                                                                                                                                                                              | Т    | CSK SCREW M4 x 30 mm     | 2   |
|                                                                                                                                                                                                                                                                                                                                                                                                                                                                                                                                                                                                                                                                                                                                                                                                                                                                                                                                                                                                                                                                                                                                                                                                                                                                                                                                                                                                                                                                                                                                                                                                                                                                                                                                                                                                                                                                                                                                                                                                                                                                                              | U    | METAL RUNNER 14"         | 1   |
|                                                                                                                                                                                                                                                                                                                                                                                                                                                                                                                                                                                                                                                                                                                                                                                                                                                                                                                                                                                                                                                                                                                                                                                                                                                                                                                                                                                                                                                                                                                                                                                                                                                                                                                                                                                                                                                                                                                                                                                                                                                                                              | V    |                          | 2   |
| W PIPE 533 mm 1                                                                                                                                                                                                                                                                                                                                                                                                                                                                                                                                                                                                                                                                                                                                                                                                                                                                                                                                                                                                                                                                                                                                                                                                                                                                                                                                                                                                                                                                                                                                                                                                                                                                                                                                                                                                                                                                                                                                                                                                                                                                              | W    | PIPE 533 mm              | 1   |
| X KNOB HANDLE 2613 📿 2                                                                                                                                                                                                                                                                                                                                                                                                                                                                                                                                                                                                                                                                                                                                                                                                                                                                                                                                                                                                                                                                                                                                                                                                                                                                                                                                                                                                                                                                                                                                                                                                                                                                                                                                                                                                                                                                                                                                                                                                                                                                       | Х    | KNOB HANDLE 2613         | 2   |