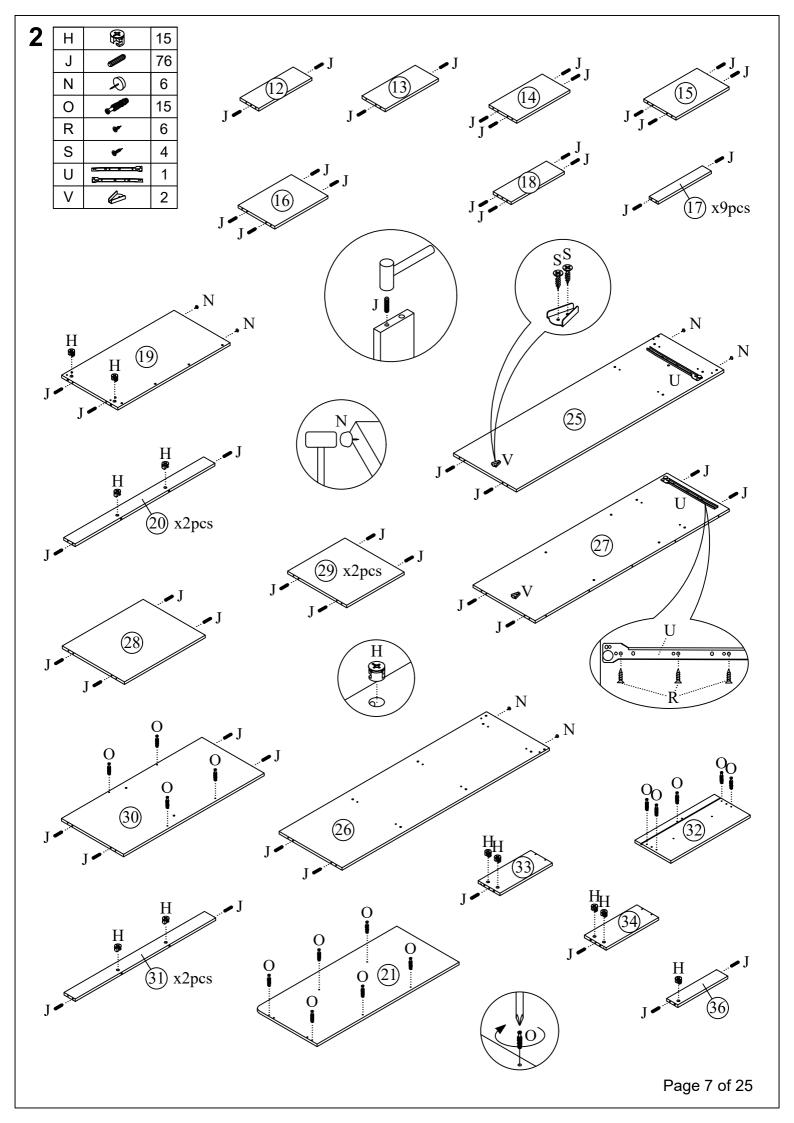

# PARTS LIST

Carton 1 of 5:

| Part     | Description                | Qty |
|----------|----------------------------|-----|
| 7        | Side Panel (Front) (Right) | 1   |
| 12       | 5th Ladder Step            | 1   |
| 13       | 4th Ladder Step            | 1   |
| 14       | 3rd Ladder Step            | 1   |
| 15       | 2nd Ladder Step            | 1   |
| 16       | 1st Ladder Step            | 1   |
| 17       | Ladder Step Support Panel  | 9   |
| 18       | Ladder Step Support Panel  | 1   |
| 23       | Base Panel                 | 4   |
| Hardware |                            |     |

#### Carton 2 of 5:

| Part | Description                 | Qty |
|------|-----------------------------|-----|
| 25   | Cabinet Side Panel (Left)   | 1   |
| 26   | Cabinet Side Panel (Right)  | 1   |
| 27   | Cabinet Center Panel        | 1   |
| 28   | Cabinet Shelf Panel (Left)  | 1   |
| 29   | Cabinet Shelf Panel (Right) | 2   |
| 32   | Drawer Front Panel          | 1   |
| 33   | Drawer Left Panel           | 1   |
| 34   | Drawer Right Panel          | 1   |
| 35   | Drawer Back Panel           | 1   |
| 36   | Drawer Support Panel        | 1   |
| 37   | Drawer Bottom Panel         | 1   |

#### Carton 3 of 5:

| Part | Description                  | Qty |
|------|------------------------------|-----|
| 8    | Side Panel (Upper) (Left)    | 1   |
| 9    | Side Panel (Lower) (Left)    | 1   |
| 19   | Table Side Panel             | 1   |
| 20   | Table Support Panel          | 2   |
| 21   | Table Top Panel              | 1   |
| 24   | Cabinet Top Panel            | 1   |
| 30   | Cabinet Bottom Panel         | 1   |
| 31   | Cabinet Bottom Support Panel | 2   |

#### Carton 4 of 5:

| Part | Description               | Qty |
|------|---------------------------|-----|
| 1    | Guardrail                 | 1   |
| 4    | Left Back Support Panel   | 1   |
| 6    | Side Panel (Back) (Right) | 1   |

#### Carton 5 of 5:

| Part | Description               | Qty |
|------|---------------------------|-----|
| 2    | Front Guardrail           | 1   |
| 3    | Back Guardrail            | 1   |
| 5    | Bottom Support Panel      | 1   |
| 10   | Ladder Side Panel (Left)  | 1   |
| 11   | Ladder Side Panel (Right) | 1   |
| 22   | Base Support Rail         | 2   |

### HARDWARE LIST: Carton 1 of 5

| A   M5 x 40mm UNITAR SCREW   10     B   STEEL NUT M6   Image: Constraint of the state o                                                                                |      |                          |     |
|----------------------------------------------------------------------------------------------------------------------------------------------------------------------------------------------------------------------------------------------------------------------------------------------------------------------------------------------------------------------------------------------------------------------------------------------------------------------------------------------------------------------------------------------------------------------------------------------------------------------------------------------------------------------------------------------------------------------------------------------------------------------------------------------------------------------------------------------------------------------------------------------------------------------------------------------------------------------------------------------------------------------------------------------------------------------------------------------------------------------------------------------------------------------------------------------------------------------------------------------------------------------------------------------------------------------------------------------------------------------------------------------------------------------------------------------------------------------------------------------------------------------------------------------------------------------------------------------------------------------------------------------------------------------------------------------------------------------------------------------------------------------------------------------------------------------------------------------------------------------------------------------------------------------------------------------------------------------------------------------------------------------------------------------------------------------------------------------|------|--------------------------|-----|
| BSTEEL NUT M6Image: Constraint of the second  | Part | Description              | Qty |
| CJCN M6Image: Constraint of the second | Α    | M5 x 40mm UNITAR SCREW   | 102 |
| DJCBC SCREW M6 x 12mm4EJCBC SCREW M6 x 25mm6FJCBC SCREW M6 x 30mm6GJCBC SCREW M6 x 50mm11HCAM NUT 15mm6JWOOD DOWEL M6 x 25mm6JWOOD DOWEL M6 x 25mm6KWOOD DOWEL M8 x 50mm10LCONTRACTFIX DOWEL 59716MMETAL CENTER PIPE11NPVC NAIL 5/8"2QM6 ALLEN KEY2RCSK SCREW M3.5 x 12 mm11SCSK SCREW M3.5 x 16 mm4TCSK SCREW M4 x 30 mm2UMETAL RUNNER 14"11                                                                                                                                                                                                                                                                                                                                                                                                                                                                                                                                                                                                                                                                                                                                                                                                                                                                                                                                                                                                                                                                                                                                                                                                                                                                                                                                                                                                                                                                                                                                                                                                                                                                                                                                                | В    | STEEL NUT M6             | 19  |
| E   JCBC SCREW M6 x 25mm   8     F   JCBC SCREW M6 x 30mm   6     G   JCBC SCREW M6 x 50mm   13     H   CAM NUT 15mm   33     I   DOUBLE END BOLT 7 mm   6     J   WOOD DOWEL M6 x 25mm   8     K   WOOD DOWEL M6 x 25mm   8     K   WOOD DOWEL M8 x 50mm   10     L   CONTRACTFIX DOWEL 5971   6     M   METAL CENTER PIPE   11     N   PVC NAIL 5/8"   3     O   CAM BOLT   11     P   CSK SCREW M4 x 38 mm   2     Q   M6 ALLEN KEY   2     R   CSK SCREW M3.5 x 12 mm   11     S   CSK SCREW M3.5 x 16 mm   4     T   CSK SCREW M4 x 30 mm   2     U   METAL RUNNER 14"   1                                                                                                                                                                                                                                                                                                                                                                                                                                                                                                                                                                                                                                                                                                                                                                                                                                                                                                                                                                                                                                                                                                                                                                                                                                                                                                                                                                                                                                                                                                              | С    | JCN M6                   | 12  |
| F   JCBC SCREW M6 x 30mm   6     G   JCBC SCREW M6 x 50mm   13     H   CAM NUT 15mm   33     I   DOUBLE END BOLT 7 mm   6     J   WOOD DOWEL M6 x 25mm   8     K   WOOD DOWEL M8 x 50mm   10     L   CONTRACTFIX DOWEL 5971   6     M   METAL CENTER PIPE   11     N   PVC NAIL 5/8"   2     Q   M6 ALLEN KEY   2     R   CSK SCREW M3.5 x 12 mm   12     Q   M6 ALLEN KEY   2     R   CSK SCREW M3.5 x 16 mm   4     T   CSK SCREW M4 x 30 mm   2     U   METAL RUNNER 14"   1                                                                                                                                                                                                                                                                                                                                                                                                                                                                                                                                                                                                                                                                                                                                                                                                                                                                                                                                                                                                                                                                                                                                                                                                                                                                                                                                                                                                                                                                                                                                                                                                              | D    | JCBC SCREW M6 x 12mm 🛛 🕈 | 4   |
| G   JCBC SCREW M6 x 50mm   13     H   CAM NUT 15mm   33     I   DOUBLE END BOLT 7 mm   66     J   WOOD DOWEL M6 x 25mm   88     K   WOOD DOWEL M8 x 50mm   10     L   CONTRACTFIX DOWEL 5971   66     M   METAL CENTER PIPE   11     N   PVC NAIL 5/8"   20     O   CAM BOLT   11     P   CSK SCREW M4 x 38 mm   22     Q   M6 ALLEN KEY   22     R   CSK SCREW M3.5 x 12 mm   11     S   CSK SCREW M3.5 x 16 mm   4     T   CSK SCREW M4 x 30 mm   22     U   METAL RUNNER 14"   1                                                                                                                                                                                                                                                                                                                                                                                                                                                                                                                                                                                                                                                                                                                                                                                                                                                                                                                                                                                                                                                                                                                                                                                                                                                                                                                                                                                                                                                                                                                                                                                                          | E    | JCBC SCREW M6 x 25mm     | 8   |
| H   CAM NUT 15mm   33     I   DOUBLE END BOLT 7 mm   60     J   WOOD DOWEL M6 x 25mm   88     K   WOOD DOWEL M8 x 50mm   10     L   CONTRACTFIX DOWEL 5971   60     M   METAL CENTER PIPE   11     N   PVC NAIL 5/8"   20     Q   M6 ALLEN KEY   22     R   CSK SCREW M3.5 x 12 mm   12     S   CSK SCREW M4 x 30 mm   22     U   METAL RUNNER 14"   11                                                                                                                                                                                                                                                                                                                                                                                                                                                                                                                                                                                                                                                                                                                                                                                                                                                                                                                                                                                                                                                                                                                                                                                                                                                                                                                                                                                                                                                                                                                                                                                                                                                                                                                                      | F    | JCBC SCREW M6 x 30mm     | 6   |
| I   DOUBLE END BOLT 7 mm   6     J   WOOD DOWEL M6 x 25mm   8     K   WOOD DOWEL M8 x 50mm   10     L   CONTRACTFIX DOWEL 5971   6     M   METAL CENTER PIPE   11     N   PVC NAIL 5/8"   2     O   CAM BOLT   11     P   CSK SCREW M4 x 38 mm   2     Q   M6 ALLEN KEY   2     R   CSK SCREW M3.5 x 12 mm   12     S   CSK SCREW M4 x 30 mm   2     U   METAL RUNNER 14"   1                                                                                                                                                                                                                                                                                                                                                                                                                                                                                                                                                                                                                                                                                                                                                                                                                                                                                                                                                                                                                                                                                                                                                                                                                                                                                                                                                                                                                                                                                                                                                                                                                                                                                                                | G    | JCBC SCREW M6 x 50mm     | 13  |
| J   WOOD DOWEL M6 x 25mm   88     K   WOOD DOWEL M8 x 50mm   10     L   CONTRACTFIX DOWEL 5971   66     M   METAL CENTER PIPE   11     N   PVC NAIL 5/8"   20     O   CAM BOLT   11     P   CSK SCREW M4 x 38 mm   22     Q   M6 ALLEN KEY   22     R   CSK SCREW M3.5 x 12 mm   11     S   CSK SCREW M3.5 x 16 mm   42     U   METAL RUNNER 14"   11                                                                                                                                                                                                                                                                                                                                                                                                                                                                                                                                                                                                                                                                                                                                                                                                                                                                                                                                                                                                                                                                                                                                                                                                                                                                                                                                                                                                                                                                                                                                                                                                                                                                                                                                        | Н    | CAM NUT 15mm             | 33  |
| K   WOOD DOWEL M8 x 50mm   10     L   CONTRACTFIX DOWEL 5971   66     M   METAL CENTER PIPE   11     N   PVC NAIL 5/8"   20   14     O   CAM BOLT   11   14     P   CSK SCREW M4 x 38 mm   22   22     Q   M6 ALLEN KEY   22   22     R   CSK SCREW M3.5 x 12 mm   12     S   CSK SCREW M3.5 x 16 mm   42     U   METAL RUNNER 14"   14                                                                                                                                                                                                                                                                                                                                                                                                                                                                                                                                                                                                                                                                                                                                                                                                                                                                                                                                                                                                                                                                                                                                                                                                                                                                                                                                                                                                                                                                                                                                                                                                                                                                                                                                                      | I    | DOUBLE END BOLT 7 mm     | 6   |
| L   CONTRACTFIX DOWEL 5971   6     M   METAL CENTER PIPE   1     N   PVC NAIL 5/8"   2     O   CAM BOLT   11     P   CSK SCREW M4 x 38 mm   2     Q   M6 ALLEN KEY   2     R   CSK SCREW M3.5 x 12 mm   11     S   CSK SCREW M3.5 x 16 mm   4     T   CSK SCREW M4 x 30 mm   2     U   METAL RUNNER 14"   1                                                                                                                                                                                                                                                                                                                                                                                                                                                                                                                                                                                                                                                                                                                                                                                                                                                                                                                                                                                                                                                                                                                                                                                                                                                                                                                                                                                                                                                                                                                                                                                                                                                                                                                                                                                  | J    | WOOD DOWEL M6 x 25mm     | 88  |
| M   METAL CENTER PIPE   1     N   PVC NAIL 5/8"   2     O   CAM BOLT   11     P   CSK SCREW M4 x 38 mm   2     Q   M6 ALLEN KEY   2     R   CSK SCREW M3.5 x 12 mm   12     S   CSK SCREW M3.5 x 16 mm   4     T   CSK SCREW M4 x 30 mm   2     U   METAL RUNNER 14"   1                                                                                                                                                                                                                                                                                                                                                                                                                                                                                                                                                                                                                                                                                                                                                                                                                                                                                                                                                                                                                                                                                                                                                                                                                                                                                                                                                                                                                                                                                                                                                                                                                                                                                                                                                                                                                     | К    | WOOD DOWEL M8 x 50mm     | 10  |
| N   PVC NAIL 5/8"   2   18     O   CAM BOLT   11   11     P   CSK SCREW M4 x 38 mm   2   2     Q   M6 ALLEN KEY   2   2     R   CSK SCREW M3.5 x 12 mm   12     S   CSK SCREW M3.5 x 16 mm   4     T   CSK SCREW M4 x 30 mm   2     U   METAL RUNNER 14"   1                                                                                                                                                                                                                                                                                                                                                                                                                                                                                                                                                                                                                                                                                                                                                                                                                                                                                                                                                                                                                                                                                                                                                                                                                                                                                                                                                                                                                                                                                                                                                                                                                                                                                                                                                                                                                                 | L    | CONTRACTFIX DOWEL 5971   | 6   |
| O   CAM BOLT   11     P   CSK SCREW M4 x 38 mm   2     Q   M6 ALLEN KEY   2     R   CSK SCREW M3.5 x 12 mm   12     S   CSK SCREW M3.5 x 16 mm   4     T   CSK SCREW M4 x 30 mm   2     U   METAL RUNNER 14"   1                                                                                                                                                                                                                                                                                                                                                                                                                                                                                                                                                                                                                                                                                                                                                                                                                                                                                                                                                                                                                                                                                                                                                                                                                                                                                                                                                                                                                                                                                                                                                                                                                                                                                                                                                                                                                                                                             | М    | METAL CENTER PIPE        | 1   |
| P   CSK SCREW M4 x 38 mm   2     Q   M6 ALLEN KEY   2     R   CSK SCREW M3.5 x 12 mm   12     S   CSK SCREW M3.5 x 16 mm   4     T   CSK SCREW M4 x 30 mm   2     U   METAL RUNNER 14"   1                                                                                                                                                                                                                                                                                                                                                                                                                                                                                                                                                                                                                                                                                                                                                                                                                                                                                                                                                                                                                                                                                                                                                                                                                                                                                                                                                                                                                                                                                                                                                                                                                                                                                                                                                                                                                                                                                                   | N    | PVC NAIL 5/8"            | 18  |
| Q   M6 ALLEN KEY   2     R   CSK SCREW M3.5 x 12 mm   12     S   CSK SCREW M3.5 x 16 mm   4     T   CSK SCREW M4 x 30 mm   2     U   METAL RUNNER 14"   1                                                                                                                                                                                                                                                                                                                                                                                                                                                                                                                                                                                                                                                                                                                                                                                                                                                                                                                                                                                                                                                                                                                                                                                                                                                                                                                                                                                                                                                                                                                                                                                                                                                                                                                                                                                                                                                                                                                                    | 0    | CAM BOLT                 | 15  |
| R   CSK SCREW M3.5 x 12 mm   12     S   CSK SCREW M3.5 x 16 mm   4     T   CSK SCREW M4 x 30 mm   2     U   METAL RUNNER 14"   1                                                                                                                                                                                                                                                                                                                                                                                                                                                                                                                                                                                                                                                                                                                                                                                                                                                                                                                                                                                                                                                                                                                                                                                                                                                                                                                                                                                                                                                                                                                                                                                                                                                                                                                                                                                                                                                                                                                                                             | Р    | CSK SCREW M4 x 38 mm     | 21  |
| S   CSK SCREW M3.5 x 16 mm   4     T   CSK SCREW M4 x 30 mm   2     U   METAL RUNNER 14"   1                                                                                                                                                                                                                                                                                                                                                                                                                                                                                                                                                                                                                                                                                                                                                                                                                                                                                                                                                                                                                                                                                                                                                                                                                                                                                                                                                                                                                                                                                                                                                                                                                                                                                                                                                                                                                                                                                                                                                                                                 | Q    | M6 ALLEN KEY             | 2   |
| T CSK SCREW M4 x 30 mm 2   U METAL RUNNER 14" 1                                                                                                                                                                                                                                                                                                                                                                                                                                                                                                                                                                                                                                                                                                                                                                                                                                                                                                                                                                                                                                                                                                                                                                                                                                                                                                                                                                                                                                                                                                                                                                                                                                                                                                                                                                                                                                                                                                                                                                                                                                              | R    | CSK SCREW M3.5 x 12 mm   | 12  |
| U METAL RUNNER 14"                                                                                                                                                                                                                                                                                                                                                                                                                                                                                                                                                                                                                                                                                                                                                                                                                                                                                                                                                                                                                                                                                                                                                                                                                                                                                                                                                                                                                                                                                                                                                                                                                                                                                                                                                                                                                                                                                                                                                                                                                                                                           | S    | CSK SCREW M3.5 x 16 mm 🖌 | 4   |
|                                                                                                                                                                                                                                                                                                                                                                                                                                                                                                                                                                                                                                                                                                                                                                                                                                                                                                                                                                                                                                                                                                                                                                                                                                                                                                                                                                                                                                                                                                                                                                                                                                                                                                                                                                                                                                                                                                                                                                                                                                                                                              | Т    | CSK SCREW M4 x 30 mm     | 2   |
|                                                                                                                                                                                                                                                                                                                                                                                                                                                                                                                                                                                                                                                                                                                                                                                                                                                                                                                                                                                                                                                                                                                                                                                                                                                                                                                                                                                                                                                                                                                                                                                                                                                                                                                                                                                                                                                                                                                                                                                                                                                                                              | U    | METAL RUNNER 14"         | 1   |
|                                                                                                                                                                                                                                                                                                                                                                                                                                                                                                                                                                                                                                                                                                                                                                                                                                                                                                                                                                                                                                                                                                                                                                                                                                                                                                                                                                                                                                                                                                                                                                                                                                                                                                                                                                                                                                                                                                                                                                                                                                                                                              | V    |                          | 2   |
| W PIPE 533 mm 1                                                                                                                                                                                                                                                                                                                                                                                                                                                                                                                                                                                                                                                                                                                                                                                                                                                                                                                                                                                                                                                                                                                                                                                                                                                                                                                                                                                                                                                                                                                                                                                                                                                                                                                                                                                                                                                                                                                                                                                                                                                                              | W    | PIPE 533 mm              | 1   |
| X KNOB HANDLE 2613 📿 2                                                                                                                                                                                                                                                                                                                                                                                                                                                                                                                                                                                                                                                                                                                                                                                                                                                                                                                                                                                                                                                                                                                                                                                                                                                                                                                                                                                                                                                                                                                                                                                                                                                                                                                                                                                                                                                                                                                                                                                                                                                                       | Х    | KNOB HANDLE 2613         | 2   |