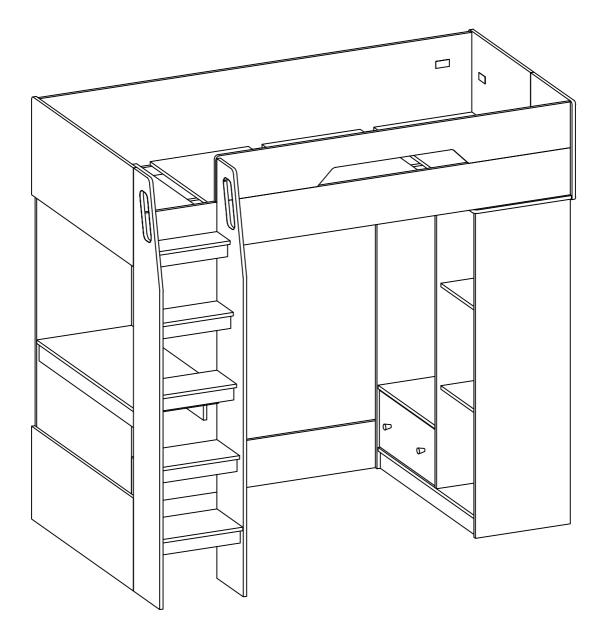

| Х    | KNOB HANDLE 2613         | 2   |



\*\* WARNING: THE USE OF POWER TOOLS TO ASSEMBLE THIS PRODUCT WILL INVALIDATE ANY CLAIM AND MAY DAMAGE THIS PRODUCT MAKING IT UNSAFE.

\*\* You will need a screwdriver and a small mallet ( NOT provided)

Tools You Need:





Philips Head Screwdriver

Soft Head Mallet































Page 20 of 25