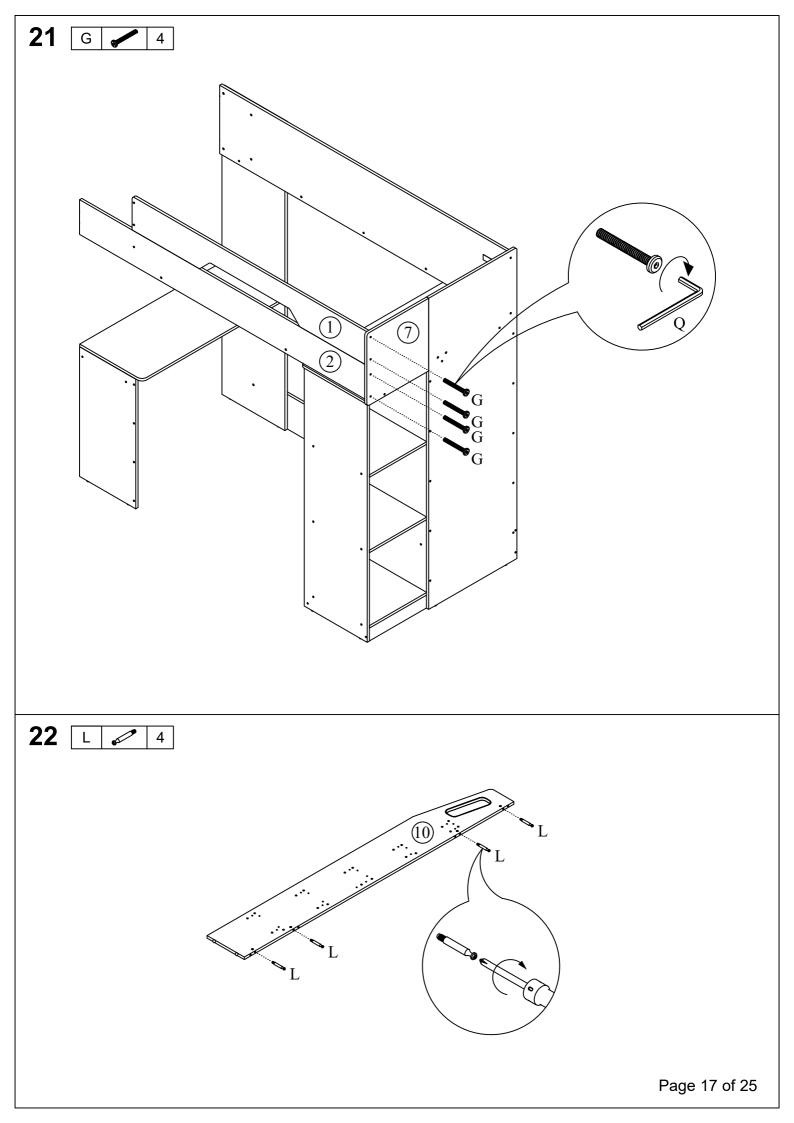

| Х    | KNOB HANDLE 2613         | 2   |



\*\* WARNING: THE USE OF POWER TOOLS TO ASSEMBLE THIS PRODUCT WILL INVALIDATE ANY CLAIM AND MAY DAMAGE THIS PRODUCT MAKING IT UNSAFE.

\*\* You will need a screwdriver and a small mallet ( NOT provided)

Tools You Need:





Philips Head Screwdriver

Soft Head Mallet































Page 20 of 25