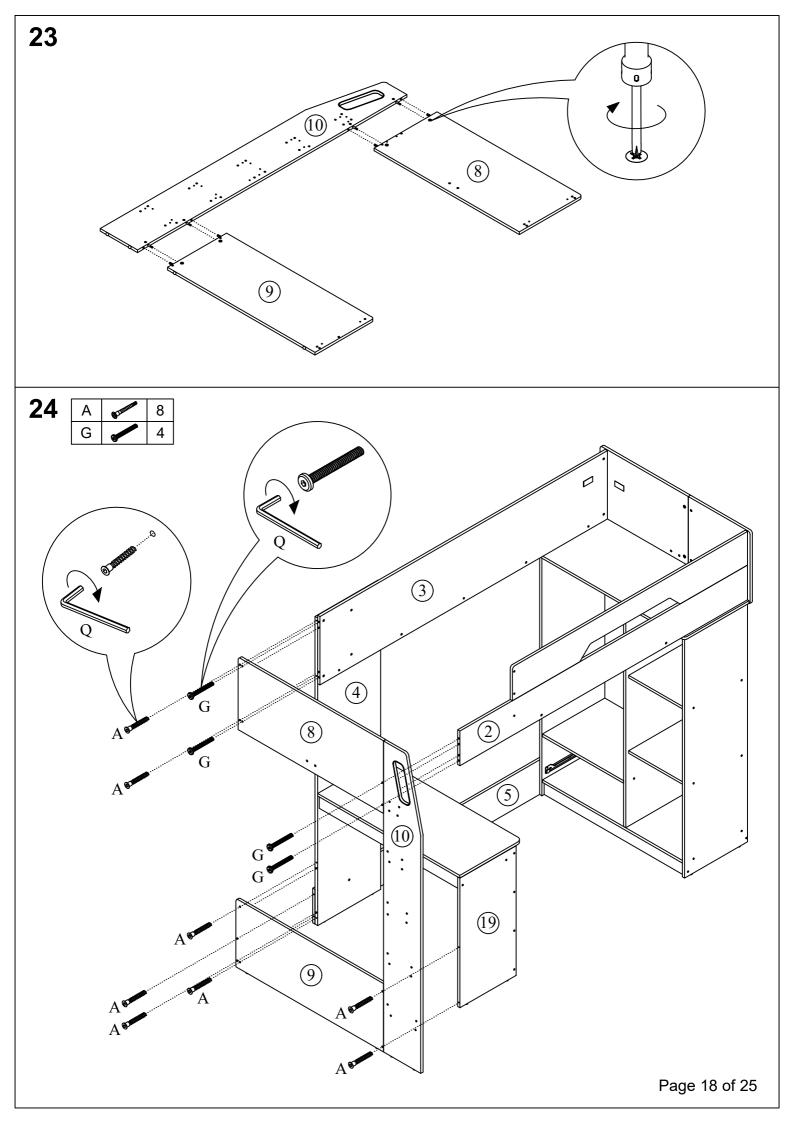

| Х    | KNOB HANDLE 2613         | 2   |



\*\* WARNING: THE USE OF POWER TOOLS TO ASSEMBLE THIS PRODUCT WILL INVALIDATE ANY CLAIM AND MAY DAMAGE THIS PRODUCT MAKING IT UNSAFE.

\*\* You will need a screwdriver and a small mallet ( NOT provided)

Tools You Need:





Philips Head Screwdriver

Soft Head Mallet































Page 20 of 25