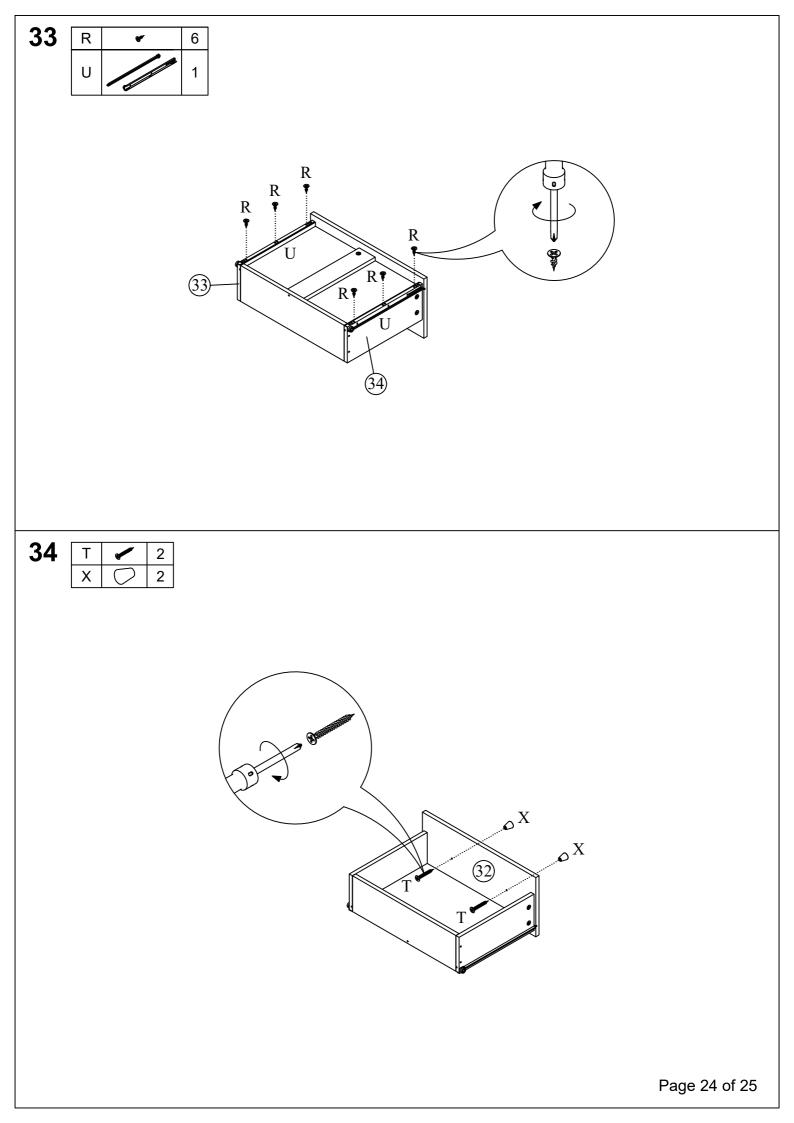

| Х    | KNOB HANDLE 2613         | 2   |



\*\* WARNING: THE USE OF POWER TOOLS TO ASSEMBLE THIS PRODUCT WILL INVALIDATE ANY CLAIM AND MAY DAMAGE THIS PRODUCT MAKING IT UNSAFE.

\*\* You will need a screwdriver and a small mallet ( NOT provided)

Tools You Need:





Philips Head Screwdriver

Soft Head Mallet































Page 20 of 25