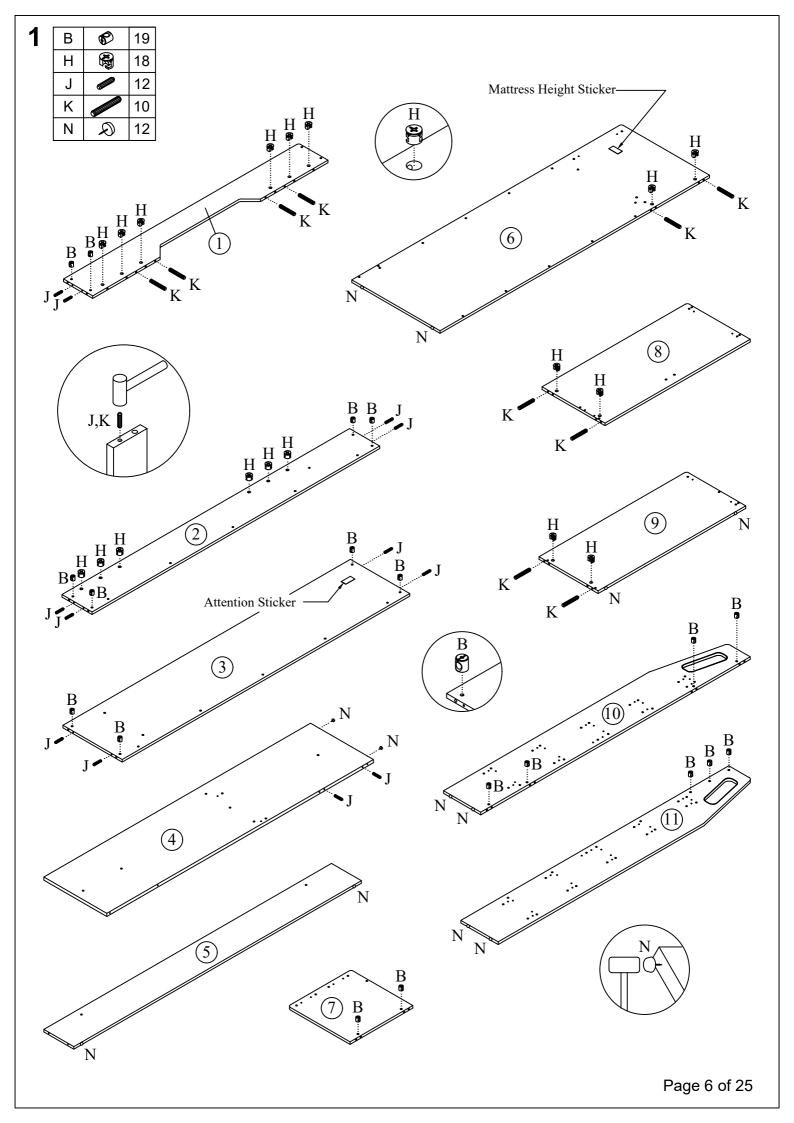

# PARTS LIST

Carton 1 of 5:

| Part     | Description                | Qty |
|----------|----------------------------|-----|
| 7        | Side Panel (Front) (Right) | 1   |
| 12       | 5th Ladder Step            | 1   |
| 13       | 4th Ladder Step            | 1   |
| 14       | 3rd Ladder Step            | 1   |
| 15       | 2nd Ladder Step            | 1   |
| 16       | 1st Ladder Step            | 1   |
| 17       | Ladder Step Support Panel  | 9   |
| 18       | Ladder Step Support Panel  | 1   |
| 23       | Base Panel                 | 4   |
| Hardware |                            |     |

#### Carton 2 of 5:

| Part | Description                 | Qty |
|------|-----------------------------|-----|
| 25   | Cabinet Side Panel (Left)   | 1   |
| 26   | Cabinet Side Panel (Right)  | 1   |
| 27   | Cabinet Center Panel        | 1   |
| 28   | Cabinet Shelf Panel (Left)  | 1   |
| 29   | Cabinet Shelf Panel (Right) | 2   |
| 32   | Drawer Front Panel          | 1   |
| 33   | Drawer Left Panel           | 1   |
| 34   | Drawer Right Panel          | 1   |
| 35   | Drawer Back Panel           | 1   |
| 36   | Drawer Support Panel        | 1   |
| 37   | Drawer Bottom Panel         | 1   |

#### Carton 3 of 5:

| Part | Description                  | Qty |
|------|------------------------------|-----|
| 8    | Side Panel (Upper) (Left)    | 1   |
| 9    | Side Panel (Lower) (Left)    | 1   |
| 19   | Table Side Panel             | 1   |
| 20   | Table Support Panel          | 2   |
| 21   | Table Top Panel              | 1   |
| 24   | Cabinet Top Panel            | 1   |
| 30   | Cabinet Bottom Panel         | 1   |
| 31   | Cabinet Bottom Support Panel | 2   |

#### Carton 4 of 5:

| Part | Description               | Qty |
|------|---------------------------|-----|
| 1    | Guardrail                 | 1   |
| 4    | Left Back Support Panel   | 1   |
| 6    | Side Panel (Back) (Right) | 1   |

#### Carton 5 of 5:

| Part | Description               | Qty |
|------|---------------------------|-----|
| 2    | Front Guardrail           | 1   |
| 3    | Back Guardrail            | 1   |
| 5    | Bottom Support Panel      | 1   |
| 10   | Ladder Side Panel (Left)  | 1   |
| 11   | Ladder Side Panel (Right) | 1   |
| 22   | Base Support Rail         | 2   |

### HARDWARE LIST: Carton 1 of 5

| A   M5 x 40mm UNITAR SCREW   10     B   STEEL NUT M6   Image: Constraint of the state o                                                                                |      |                          |     |
|----------------------------------------------------------------------------------------------------------------------------------------------------------------------------------------------------------------------------------------------------------------------------------------------------------------------------------------------------------------------------------------------------------------------------------------------------------------------------------------------------------------------------------------------------------------------------------------------------------------------------------------------------------------------------------------------------------------------------------------------------------------------------------------------------------------------------------------------------------------------------------------------------------------------------------------------------------------------------------------------------------------------------------------------------------------------------------------------------------------------------------------------------------------------------------------------------------------------------------------------------------------------------------------------------------------------------------------------------------------------------------------------------------------------------------------------------------------------------------------------------------------------------------------------------------------------------------------------------------------------------------------------------------------------------------------------------------------------------------------------------------------------------------------------------------------------------------------------------------------------------------------------------------------------------------------------------------------------------------------------------------------------------------------------------------------------------------------------|------|--------------------------|-----|
| BSTEEL NUT M6Image: Constraint of the second  | Part | Description              | Qty |
| CJCN M6Image: Constraint of the second | Α    | M5 x 40mm UNITAR SCREW   | 102 |
| DJCBC SCREW M6 x 12mm4EJCBC SCREW M6 x 25mm6FJCBC SCREW M6 x 30mm6GJCBC SCREW M6 x 50mm11HCAM NUT 15mm6JWOOD DOWEL M6 x 25mm6JWOOD DOWEL M6 x 25mm6KWOOD DOWEL M8 x 50mm10LCONTRACTFIX DOWEL 59716MMETAL CENTER PIPE11NPVC NAIL 5/8"2QM6 ALLEN KEY2RCSK SCREW M3.5 x 12 mm11SCSK SCREW M3.5 x 16 mm4TCSK SCREW M4 x 30 mm2UMETAL RUNNER 14"11                                                                                                                                                                                                                                                                                                                                                                                                                                                                                                                                                                                                                                                                                                                                                                                                                                                                                                                                                                                                                                                                                                                                                                                                                                                                                                                                                                                                                                                                                                                                                                                                                                                                                                                                                | В    | STEEL NUT M6             | 19  |
| E   JCBC SCREW M6 x 25mm   8     F   JCBC SCREW M6 x 30mm   6     G   JCBC SCREW M6 x 50mm   13     H   CAM NUT 15mm   33     I   DOUBLE END BOLT 7 mm   6     J   WOOD DOWEL M6 x 25mm   8     K   WOOD DOWEL M6 x 25mm   8     K   WOOD DOWEL M8 x 50mm   10     L   CONTRACTFIX DOWEL 5971   6     M   METAL CENTER PIPE   11     N   PVC NAIL 5/8"   3     O   CAM BOLT   11     P   CSK SCREW M4 x 38 mm   2     Q   M6 ALLEN KEY   2     R   CSK SCREW M3.5 x 12 mm   11     S   CSK SCREW M3.5 x 16 mm   4     T   CSK SCREW M4 x 30 mm   2     U   METAL RUNNER 14"   1                                                                                                                                                                                                                                                                                                                                                                                                                                                                                                                                                                                                                                                                                                                                                                                                                                                                                                                                                                                                                                                                                                                                                                                                                                                                                                                                                                                                                                                                                                              | С    | JCN M6                   | 12  |
| F   JCBC SCREW M6 x 30mm   6     G   JCBC SCREW M6 x 50mm   13     H   CAM NUT 15mm   33     I   DOUBLE END BOLT 7 mm   6     J   WOOD DOWEL M6 x 25mm   8     K   WOOD DOWEL M8 x 50mm   10     L   CONTRACTFIX DOWEL 5971   6     M   METAL CENTER PIPE   11     N   PVC NAIL 5/8"   2     Q   M6 ALLEN KEY   2     R   CSK SCREW M3.5 x 12 mm   12     Q   M6 ALLEN KEY   2     R   CSK SCREW M3.5 x 16 mm   4     T   CSK SCREW M4 x 30 mm   2     U   METAL RUNNER 14"   1                                                                                                                                                                                                                                                                                                                                                                                                                                                                                                                                                                                                                                                                                                                                                                                                                                                                                                                                                                                                                                                                                                                                                                                                                                                                                                                                                                                                                                                                                                                                                                                                              | D    | JCBC SCREW M6 x 12mm 🛛 🕈 | 4   |
| G   JCBC SCREW M6 x 50mm   13     H   CAM NUT 15mm   33     I   DOUBLE END BOLT 7 mm   66     J   WOOD DOWEL M6 x 25mm   88     K   WOOD DOWEL M8 x 50mm   10     L   CONTRACTFIX DOWEL 5971   66     M   METAL CENTER PIPE   11     N   PVC NAIL 5/8"   20     O   CAM BOLT   11     P   CSK SCREW M4 x 38 mm   22     Q   M6 ALLEN KEY   22     R   CSK SCREW M3.5 x 12 mm   11     S   CSK SCREW M3.5 x 16 mm   4     T   CSK SCREW M4 x 30 mm   22     U   METAL RUNNER 14"   1                                                                                                                                                                                                                                                                                                                                                                                                                                                                                                                                                                                                                                                                                                                                                                                                                                                                                                                                                                                                                                                                                                                                                                                                                                                                                                                                                                                                                                                                                                                                                                                                          | E    | JCBC SCREW M6 x 25mm     | 8   |
| H   CAM NUT 15mm   33     I   DOUBLE END BOLT 7 mm   60     J   WOOD DOWEL M6 x 25mm   88     K   WOOD DOWEL M8 x 50mm   10     L   CONTRACTFIX DOWEL 5971   60     M   METAL CENTER PIPE   11     N   PVC NAIL 5/8"   20     Q   M6 ALLEN KEY   22     R   CSK SCREW M3.5 x 12 mm   12     S   CSK SCREW M4 x 30 mm   22     U   METAL RUNNER 14"   11                                                                                                                                                                                                                                                                                                                                                                                                                                                                                                                                                                                                                                                                                                                                                                                                                                                                                                                                                                                                                                                                                                                                                                                                                                                                                                                                                                                                                                                                                                                                                                                                                                                                                                                                      | F    | JCBC SCREW M6 x 30mm     | 6   |
| I   DOUBLE END BOLT 7 mm   6     J   WOOD DOWEL M6 x 25mm   8     K   WOOD DOWEL M8 x 50mm   10     L   CONTRACTFIX DOWEL 5971   6     M   METAL CENTER PIPE   11     N   PVC NAIL 5/8"   2     O   CAM BOLT   11     P   CSK SCREW M4 x 38 mm   2     Q   M6 ALLEN KEY   2     R   CSK SCREW M3.5 x 12 mm   12     S   CSK SCREW M4 x 30 mm   2     U   METAL RUNNER 14"   1                                                                                                                                                                                                                                                                                                                                                                                                                                                                                                                                                                                                                                                                                                                                                                                                                                                                                                                                                                                                                                                                                                                                                                                                                                                                                                                                                                                                                                                                                                                                                                                                                                                                                                                | G    | JCBC SCREW M6 x 50mm     | 13  |
| J   WOOD DOWEL M6 x 25mm   88     K   WOOD DOWEL M8 x 50mm   10     L   CONTRACTFIX DOWEL 5971   66     M   METAL CENTER PIPE   11     N   PVC NAIL 5/8"   20     O   CAM BOLT   11     P   CSK SCREW M4 x 38 mm   22     Q   M6 ALLEN KEY   22     R   CSK SCREW M3.5 x 12 mm   11     S   CSK SCREW M3.5 x 16 mm   42     U   METAL RUNNER 14"   11                                                                                                                                                                                                                                                                                                                                                                                                                                                                                                                                                                                                                                                                                                                                                                                                                                                                                                                                                                                                                                                                                                                                                                                                                                                                                                                                                                                                                                                                                                                                                                                                                                                                                                                                        | Н    | CAM NUT 15mm             | 33  |
| K   WOOD DOWEL M8 x 50mm   10     L   CONTRACTFIX DOWEL 5971   66     M   METAL CENTER PIPE   11     N   PVC NAIL 5/8"   20   14     O   CAM BOLT   11   14     P   CSK SCREW M4 x 38 mm   22   22     Q   M6 ALLEN KEY   22   22     R   CSK SCREW M3.5 x 12 mm   12     S   CSK SCREW M3.5 x 16 mm   42     U   METAL RUNNER 14"   14                                                                                                                                                                                                                                                                                                                                                                                                                                                                                                                                                                                                                                                                                                                                                                                                                                                                                                                                                                                                                                                                                                                                                                                                                                                                                                                                                                                                                                                                                                                                                                                                                                                                                                                                                      | I    | DOUBLE END BOLT 7 mm     | 6   |
| L   CONTRACTFIX DOWEL 5971   6     M   METAL CENTER PIPE   1     N   PVC NAIL 5/8"   2     O   CAM BOLT   11     P   CSK SCREW M4 x 38 mm   2     Q   M6 ALLEN KEY   2     R   CSK SCREW M3.5 x 12 mm   11     S   CSK SCREW M3.5 x 16 mm   4     T   CSK SCREW M4 x 30 mm   2     U   METAL RUNNER 14"   1                                                                                                                                                                                                                                                                                                                                                                                                                                                                                                                                                                                                                                                                                                                                                                                                                                                                                                                                                                                                                                                                                                                                                                                                                                                                                                                                                                                                                                                                                                                                                                                                                                                                                                                                                                                  | J    | WOOD DOWEL M6 x 25mm     | 88  |
| M   METAL CENTER PIPE   1     N   PVC NAIL 5/8"   2     O   CAM BOLT   11     P   CSK SCREW M4 x 38 mm   2     Q   M6 ALLEN KEY   2     R   CSK SCREW M3.5 x 12 mm   12     S   CSK SCREW M3.5 x 16 mm   4     T   CSK SCREW M4 x 30 mm   2     U   METAL RUNNER 14"   1                                                                                                                                                                                                                                                                                                                                                                                                                                                                                                                                                                                                                                                                                                                                                                                                                                                                                                                                                                                                                                                                                                                                                                                                                                                                                                                                                                                                                                                                                                                                                                                                                                                                                                                                                                                                                     | К    | WOOD DOWEL M8 x 50mm     | 10  |
| N   PVC NAIL 5/8"   2   18     O   CAM BOLT   11   11     P   CSK SCREW M4 x 38 mm   2   2     Q   M6 ALLEN KEY   2   2     R   CSK SCREW M3.5 x 12 mm   12     S   CSK SCREW M3.5 x 16 mm   4     T   CSK SCREW M4 x 30 mm   2     U   METAL RUNNER 14"   1                                                                                                                                                                                                                                                                                                                                                                                                                                                                                                                                                                                                                                                                                                                                                                                                                                                                                                                                                                                                                                                                                                                                                                                                                                                                                                                                                                                                                                                                                                                                                                                                                                                                                                                                                                                                                                 | L    | CONTRACTFIX DOWEL 5971   | 6   |
| O   CAM BOLT   11     P   CSK SCREW M4 x 38 mm   2     Q   M6 ALLEN KEY   2     R   CSK SCREW M3.5 x 12 mm   12     S   CSK SCREW M3.5 x 16 mm   4     T   CSK SCREW M4 x 30 mm   2     U   METAL RUNNER 14"   1                                                                                                                                                                                                                                                                                                                                                                                                                                                                                                                                                                                                                                                                                                                                                                                                                                                                                                                                                                                                                                                                                                                                                                                                                                                                                                                                                                                                                                                                                                                                                                                                                                                                                                                                                                                                                                                                             | М    | METAL CENTER PIPE        | 1   |
| P   CSK SCREW M4 x 38 mm   2     Q   M6 ALLEN KEY   2     R   CSK SCREW M3.5 x 12 mm   12     S   CSK SCREW M3.5 x 16 mm   4     T   CSK SCREW M4 x 30 mm   2     U   METAL RUNNER 14"   1                                                                                                                                                                                                                                                                                                                                                                                                                                                                                                                                                                                                                                                                                                                                                                                                                                                                                                                                                                                                                                                                                                                                                                                                                                                                                                                                                                                                                                                                                                                                                                                                                                                                                                                                                                                                                                                                                                   | N    | PVC NAIL 5/8"            | 18  |
| Q   M6 ALLEN KEY   2     R   CSK SCREW M3.5 x 12 mm   12     S   CSK SCREW M3.5 x 16 mm   4     T   CSK SCREW M4 x 30 mm   2     U   METAL RUNNER 14"   1                                                                                                                                                                                                                                                                                                                                                                                                                                                                                                                                                                                                                                                                                                                                                                                                                                                                                                                                                                                                                                                                                                                                                                                                                                                                                                                                                                                                                                                                                                                                                                                                                                                                                                                                                                                                                                                                                                                                    | 0    | CAM BOLT                 | 15  |
| R   CSK SCREW M3.5 x 12 mm   12     S   CSK SCREW M3.5 x 16 mm   4     T   CSK SCREW M4 x 30 mm   2     U   METAL RUNNER 14"   1                                                                                                                                                                                                                                                                                                                                                                                                                                                                                                                                                                                                                                                                                                                                                                                                                                                                                                                                                                                                                                                                                                                                                                                                                                                                                                                                                                                                                                                                                                                                                                                                                                                                                                                                                                                                                                                                                                                                                             | Р    | CSK SCREW M4 x 38 mm     | 21  |
| S   CSK SCREW M3.5 x 16 mm   4     T   CSK SCREW M4 x 30 mm   2     U   METAL RUNNER 14"   1                                                                                                                                                                                                                                                                                                                                                                                                                                                                                                                                                                                                                                                                                                                                                                                                                                                                                                                                                                                                                                                                                                                                                                                                                                                                                                                                                                                                                                                                                                                                                                                                                                                                                                                                                                                                                                                                                                                                                                                                 | Q    | M6 ALLEN KEY             | 2   |
| T CSK SCREW M4 x 30 mm 2   U METAL RUNNER 14" 1                                                                                                                                                                                                                                                                                                                                                                                                                                                                                                                                                                                                                                                                                                                                                                                                                                                                                                                                                                                                                                                                                                                                                                                                                                                                                                                                                                                                                                                                                                                                                                                                                                                                                                                                                                                                                                                                                                                                                                                                                                              | R    | CSK SCREW M3.5 x 12 mm   | 12  |
| U METAL RUNNER 14"                                                                                                                                                                                                                                                                                                                                                                                                                                                                                                                                                                                                                                                                                                                                                                                                                                                                                                                                                                                                                                                                                                                                                                                                                                                                                                                                                                                                                                                                                                                                                                                                                                                                                                                                                                                                                                                                                                                                                                                                                                                                           | S    | CSK SCREW M3.5 x 16 mm 🖌 | 4   |
|                                                                                                                                                                                                                                                                                                                                                                                                                                                                                                                                                                                                                                                                                                                                                                                                                                                                                                                                                                                                                                                                                                                                                                                                                                                                                                                                                                                                                                                                                                                                                                                                                                                                                                                                                                                                                                                                                                                                                                                                                                                                                              | Т    | CSK SCREW M4 x 30 mm     | 2   |
|                                                                                                                                                                                                                                                                                                                                                                                                                                                                                                                                                                                                                                                                                                                                                                                                                                                                                                                                                                                                                                                                                                                                                                                                                                                                                                                                                                                                                                                                                                                                                                                                                                                                                                                                                                                                                                                                                                                                                                                                                                                                                              | U    | METAL RUNNER 14"         | 1   |
|                                                                                                                                                                                                                                                                                                                                                                                                                                                                                                                                                                                                                                                                                                                                                                                                                                                                                                                                                                                                                                                                                                                                                                                                                                                                                                                                                                                                                                                                                                                                                                                                                                                                                                                                                                                                                                                                                                                                                                                                                                                                                              | V    |                          | 2   |
| W PIPE 533 mm 1                                                                                                                                                                                                                                                                                                                                                                                                                                                                                                                                                                                                                                                                                                                                                                                                                                                                                                                                                                                                                                                                                                                                                                                                                                                                                                                                                                                                                                                                                                                                                                                                                                                                                                                                                                                                                                                                                                                                                                                                                                                                              | W    | PIPE 533 mm              | 1   |
| X KNOB HANDLE 2613 📿 2                                                                                                                                                                                                                                                                                                                                                                                                                                                                                                                                                                                                                                                                                                                                                                                                                                                                                                                                                                                                                                                                                                                                                                                                                                                                                                                                                                                                                                                                                                                                                                                                                                                                                                                                                                                                                                                                                                                                                                                                                                                                       | Х    | KNOB HANDLE 2613         | 2   |