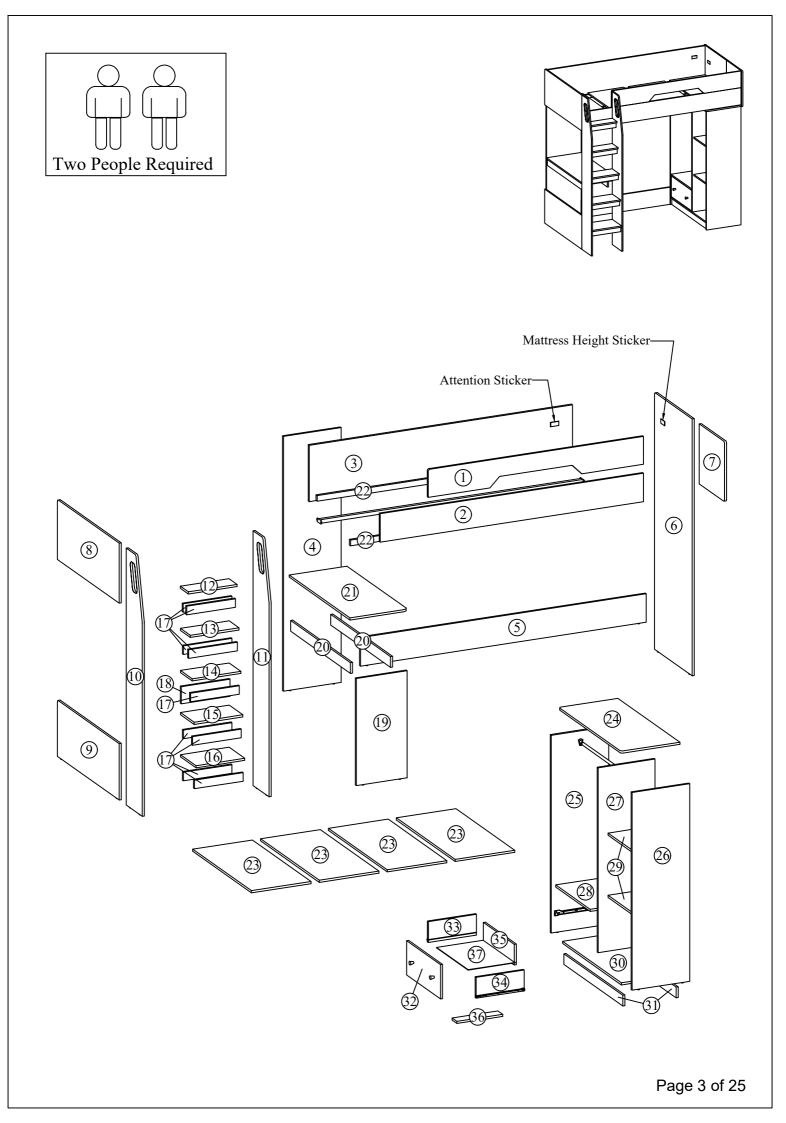

# PARTS LIST

Carton 1 of 5:

| Part     | Description                | Qty |
|----------|----------------------------|-----|
| 7        | Side Panel (Front) (Right) | 1   |
| 12       | 5th Ladder Step            | 1   |
| 13       | 4th Ladder Step            | 1   |
| 14       | 3rd Ladder Step            | 1   |
| 15       | 2nd Ladder Step            | 1   |
| 16       | 1st Ladder Step            | 1   |
| 17       | Ladder Step Support Panel  | 9   |
| 18       | Ladder Step Support Panel  | 1   |
| 23       | Base Panel                 | 4   |
| Hardware |                            |     |

#### Carton 2 of 5:

| Part | Description                 | Qty |
|------|-----------------------------|-----|
| 25   | Cabinet Side Panel (Left)   | 1   |
| 26   | Cabinet Side Panel (Right)  | 1   |
| 27   | Cabinet Center Panel        | 1   |
| 28   | Cabinet Shelf Panel (Left)  | 1   |
| 29   | Cabinet Shelf Panel (Right) | 2   |
| 32   | Drawer Front Panel          | 1   |
| 33   | Drawer Left Panel           | 1   |
| 34   | Drawer Right Panel          | 1   |
| 35   | Drawer Back Panel           | 1   |
| 36   | Drawer Support Panel        | 1   |
| 37   | Drawer Bottom Panel         | 1   |

#### Carton 3 of 5:

| Part | Description                  | Qty |
|------|------------------------------|-----|
| 8    | Side Panel (Upper) (Left)    | 1   |
| 9    | Side Panel (Lower) (Left)    | 1   |
| 19   | Table Side Panel             | 1   |
| 20   | Table Support Panel          | 2   |
| 21   | Table Top Panel              | 1   |
| 24   | Cabinet Top Panel            | 1   |
| 30   | Cabinet Bottom Panel         | 1   |
| 31   | Cabinet Bottom Support Panel | 2   |

#### Carton 4 of 5:

| Part | Description               | Qty |
|------|---------------------------|-----|
| 1    | Guardrail                 | 1   |
| 4    | Left Back Support Panel   | 1   |
| 6    | Side Panel (Back) (Right) | 1   |

#### Carton 5 of 5:

| Part | Description               | Qty |
|------|---------------------------|-----|
| 2    | Front Guardrail           | 1   |
| 3    | Back Guardrail            | 1   |
| 5    | Bottom Support Panel      | 1   |
| 10   | Ladder Side Panel (Left)  | 1   |
| 11   | Ladder Side Panel (Right) | 1   |
| 22   | Base Support Rail         | 2   |