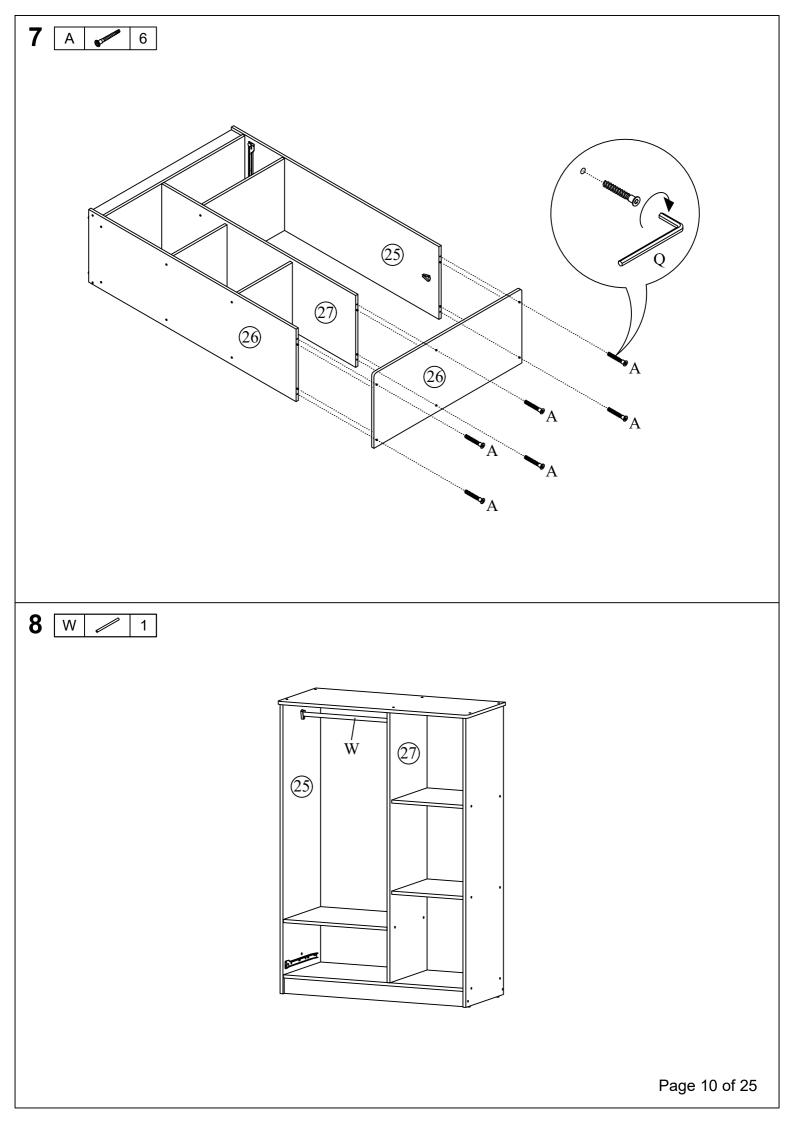

| Х    | KNOB HANDLE 2613         | 2   |



\*\* WARNING: THE USE OF POWER TOOLS TO ASSEMBLE THIS PRODUCT WILL INVALIDATE ANY CLAIM AND MAY DAMAGE THIS PRODUCT MAKING IT UNSAFE.

\*\* You will need a screwdriver and a small mallet ( NOT provided)

Tools You Need:





Philips Head Screwdriver

Soft Head Mallet































Page 20 of 25