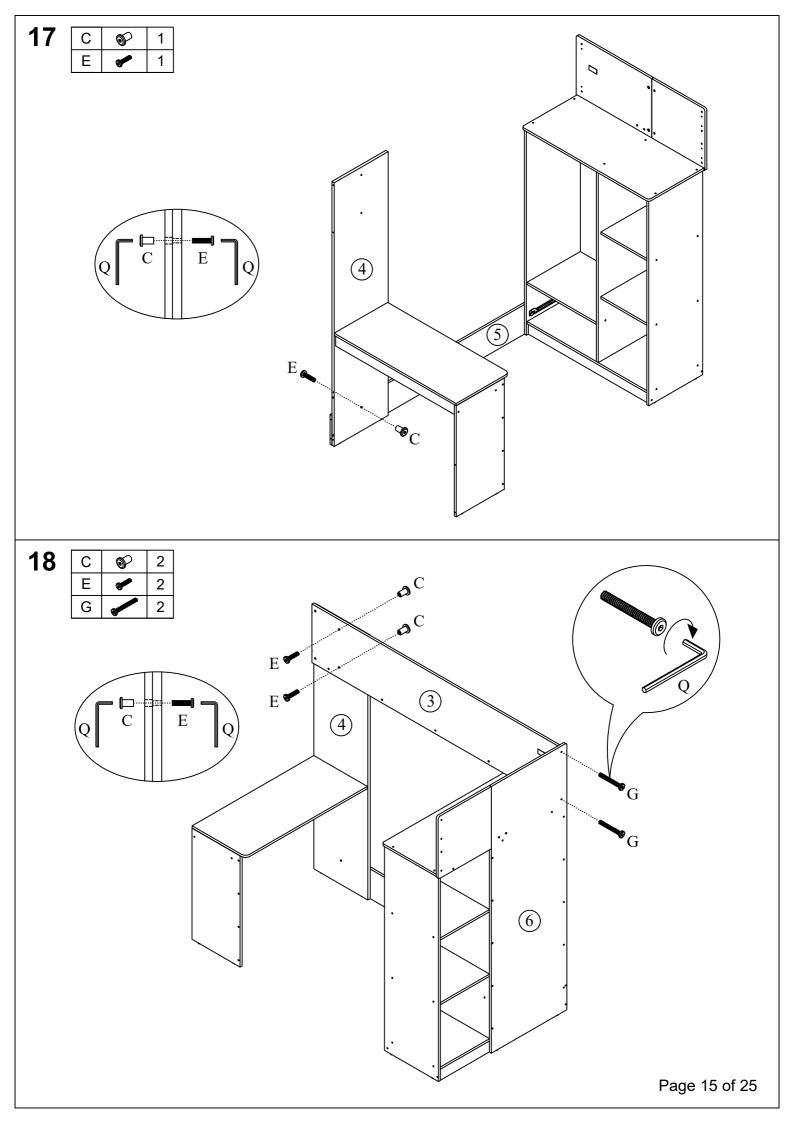

| Х    | KNOB HANDLE 2613         | 2   |



\*\* WARNING: THE USE OF POWER TOOLS TO ASSEMBLE THIS PRODUCT WILL INVALIDATE ANY CLAIM AND MAY DAMAGE THIS PRODUCT MAKING IT UNSAFE.

\*\* You will need a screwdriver and a small mallet ( NOT provided)

Tools You Need:





Philips Head Screwdriver

Soft Head Mallet































Page 20 of 25