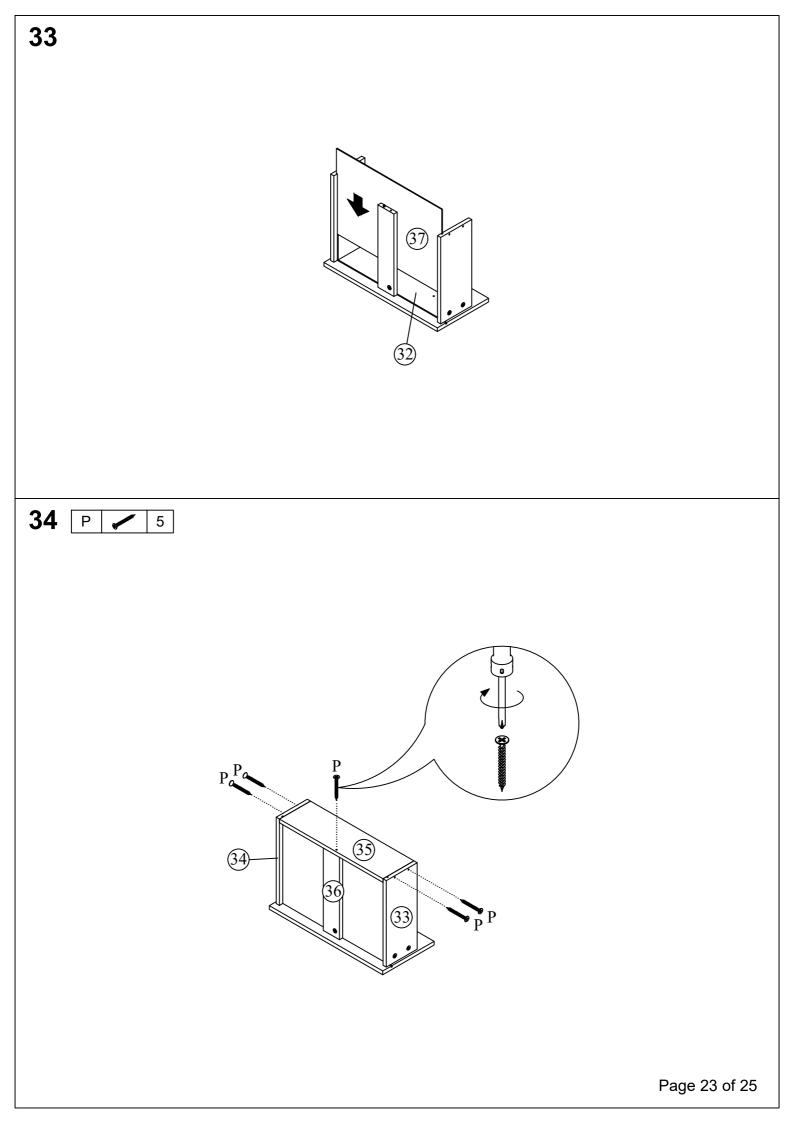

| Х    | KNOB HANDLE 2613         | 2   |



\*\* WARNING: THE USE OF POWER TOOLS TO ASSEMBLE THIS PRODUCT WILL INVALIDATE ANY CLAIM AND MAY DAMAGE THIS PRODUCT MAKING IT UNSAFE.

\*\* You will need a screwdriver and a small mallet ( NOT provided)

Tools You Need:





Philips Head Screwdriver

Soft Head Mallet































Page 20 of 25