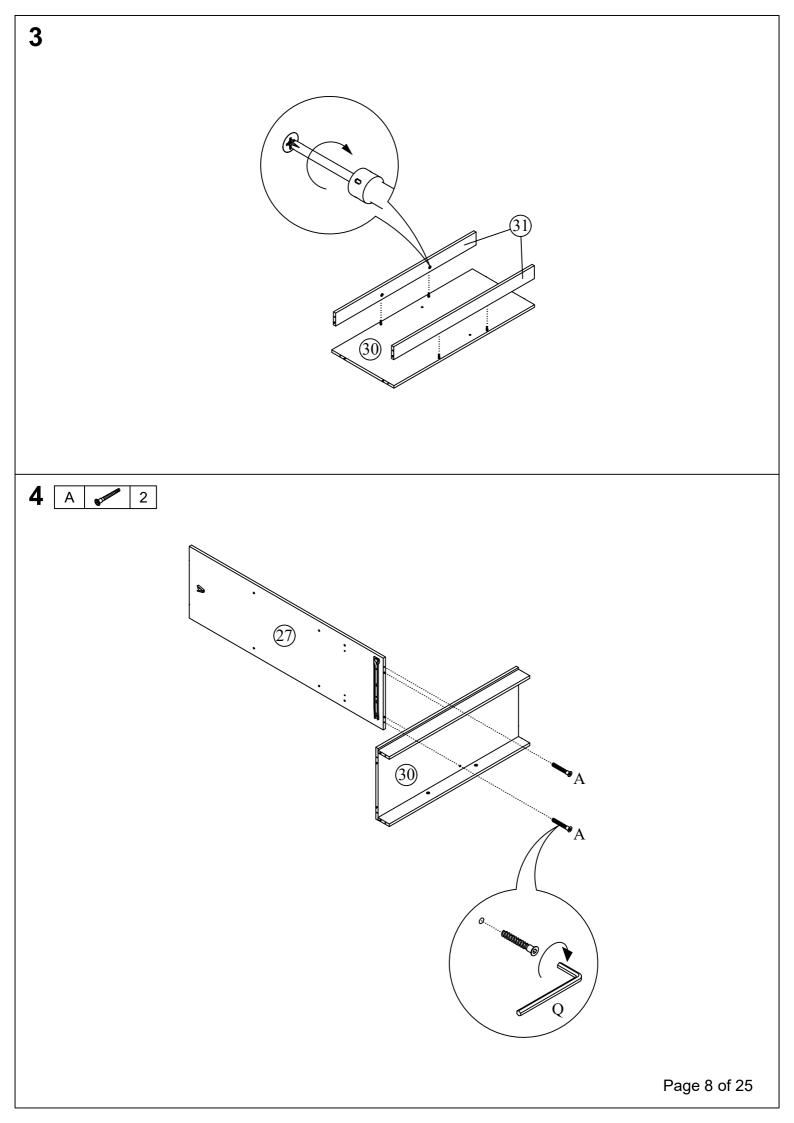

### HARDWARE LIST: Carton 1 of 5

| A   M5 x 40mm UNITAR SCREW   10     B   STEEL NUT M6   Image: Constraint of the state o                                                                                |      |                          |     |
|----------------------------------------------------------------------------------------------------------------------------------------------------------------------------------------------------------------------------------------------------------------------------------------------------------------------------------------------------------------------------------------------------------------------------------------------------------------------------------------------------------------------------------------------------------------------------------------------------------------------------------------------------------------------------------------------------------------------------------------------------------------------------------------------------------------------------------------------------------------------------------------------------------------------------------------------------------------------------------------------------------------------------------------------------------------------------------------------------------------------------------------------------------------------------------------------------------------------------------------------------------------------------------------------------------------------------------------------------------------------------------------------------------------------------------------------------------------------------------------------------------------------------------------------------------------------------------------------------------------------------------------------------------------------------------------------------------------------------------------------------------------------------------------------------------------------------------------------------------------------------------------------------------------------------------------------------------------------------------------------------------------------------------------------------------------------------------------------|------|--------------------------|-----|
| BSTEEL NUT M6Image: Constraint of the second  | Part | Description              | Qty |
| CJCN M6Image: Constraint of the second | Α    | M5 x 40mm UNITAR SCREW   | 102 |
| DJCBC SCREW M6 x 12mm4EJCBC SCREW M6 x 25mm6FJCBC SCREW M6 x 30mm6GJCBC SCREW M6 x 50mm11HCAM NUT 15mm6JWOOD DOWEL M6 x 25mm6JWOOD DOWEL M6 x 25mm6KWOOD DOWEL M8 x 50mm10LCONTRACTFIX DOWEL 59716MMETAL CENTER PIPE11NPVC NAIL 5/8"2QM6 ALLEN KEY2RCSK SCREW M3.5 x 12 mm11SCSK SCREW M3.5 x 16 mm4TCSK SCREW M4 x 30 mm2UMETAL RUNNER 14"11                                                                                                                                                                                                                                                                                                                                                                                                                                                                                                                                                                                                                                                                                                                                                                                                                                                                                                                                                                                                                                                                                                                                                                                                                                                                                                                                                                                                                                                                                                                                                                                                                                                                                                                                                | В    | STEEL NUT M6             | 19  |
| E   JCBC SCREW M6 x 25mm   8     F   JCBC SCREW M6 x 30mm   6     G   JCBC SCREW M6 x 50mm   13     H   CAM NUT 15mm   33     I   DOUBLE END BOLT 7 mm   6     J   WOOD DOWEL M6 x 25mm   8     K   WOOD DOWEL M6 x 25mm   8     K   WOOD DOWEL M8 x 50mm   10     L   CONTRACTFIX DOWEL 5971   6     M   METAL CENTER PIPE   11     N   PVC NAIL 5/8"   3     O   CAM BOLT   11     P   CSK SCREW M4 x 38 mm   2     Q   M6 ALLEN KEY   2     R   CSK SCREW M3.5 x 12 mm   11     S   CSK SCREW M3.5 x 16 mm   4     T   CSK SCREW M4 x 30 mm   2     U   METAL RUNNER 14"   1                                                                                                                                                                                                                                                                                                                                                                                                                                                                                                                                                                                                                                                                                                                                                                                                                                                                                                                                                                                                                                                                                                                                                                                                                                                                                                                                                                                                                                                                                                              | С    | JCN M6                   | 12  |
| F   JCBC SCREW M6 x 30mm   6     G   JCBC SCREW M6 x 50mm   13     H   CAM NUT 15mm   33     I   DOUBLE END BOLT 7 mm   6     J   WOOD DOWEL M6 x 25mm   8     K   WOOD DOWEL M8 x 50mm   10     L   CONTRACTFIX DOWEL 5971   6     M   METAL CENTER PIPE   11     N   PVC NAIL 5/8"   2     Q   M6 ALLEN KEY   2     R   CSK SCREW M3.5 x 12 mm   12     Q   M6 ALLEN KEY   2     R   CSK SCREW M3.5 x 16 mm   4     T   CSK SCREW M4 x 30 mm   2     U   METAL RUNNER 14"   1                                                                                                                                                                                                                                                                                                                                                                                                                                                                                                                                                                                                                                                                                                                                                                                                                                                                                                                                                                                                                                                                                                                                                                                                                                                                                                                                                                                                                                                                                                                                                                                                              | D    | JCBC SCREW M6 x 12mm 🛛 🕈 | 4   |
| G   JCBC SCREW M6 x 50mm   13     H   CAM NUT 15mm   33     I   DOUBLE END BOLT 7 mm   66     J   WOOD DOWEL M6 x 25mm   88     K   WOOD DOWEL M8 x 50mm   10     L   CONTRACTFIX DOWEL 5971   66     M   METAL CENTER PIPE   11     N   PVC NAIL 5/8"   20     O   CAM BOLT   11     P   CSK SCREW M4 x 38 mm   22     Q   M6 ALLEN KEY   22     R   CSK SCREW M3.5 x 12 mm   11     S   CSK SCREW M3.5 x 16 mm   4     T   CSK SCREW M4 x 30 mm   22     U   METAL RUNNER 14"   1                                                                                                                                                                                                                                                                                                                                                                                                                                                                                                                                                                                                                                                                                                                                                                                                                                                                                                                                                                                                                                                                                                                                                                                                                                                                                                                                                                                                                                                                                                                                                                                                          | E    | JCBC SCREW M6 x 25mm     | 8   |
| H   CAM NUT 15mm   33     I   DOUBLE END BOLT 7 mm   60     J   WOOD DOWEL M6 x 25mm   88     K   WOOD DOWEL M8 x 50mm   10     L   CONTRACTFIX DOWEL 5971   60     M   METAL CENTER PIPE   11     N   PVC NAIL 5/8"   20     Q   M6 ALLEN KEY   22     R   CSK SCREW M3.5 x 12 mm   12     S   CSK SCREW M4 x 30 mm   22     U   METAL RUNNER 14"   11                                                                                                                                                                                                                                                                                                                                                                                                                                                                                                                                                                                                                                                                                                                                                                                                                                                                                                                                                                                                                                                                                                                                                                                                                                                                                                                                                                                                                                                                                                                                                                                                                                                                                                                                      | F    | JCBC SCREW M6 x 30mm     | 6   |
| I   DOUBLE END BOLT 7 mm   6     J   WOOD DOWEL M6 x 25mm   8     K   WOOD DOWEL M8 x 50mm   10     L   CONTRACTFIX DOWEL 5971   6     M   METAL CENTER PIPE   11     N   PVC NAIL 5/8"   2     O   CAM BOLT   11     P   CSK SCREW M4 x 38 mm   2     Q   M6 ALLEN KEY   2     R   CSK SCREW M3.5 x 12 mm   12     S   CSK SCREW M4 x 30 mm   2     U   METAL RUNNER 14"   1                                                                                                                                                                                                                                                                                                                                                                                                                                                                                                                                                                                                                                                                                                                                                                                                                                                                                                                                                                                                                                                                                                                                                                                                                                                                                                                                                                                                                                                                                                                                                                                                                                                                                                                | G    | JCBC SCREW M6 x 50mm     | 13  |
| J   WOOD DOWEL M6 x 25mm   88     K   WOOD DOWEL M8 x 50mm   10     L   CONTRACTFIX DOWEL 5971   66     M   METAL CENTER PIPE   11     N   PVC NAIL 5/8"   20     O   CAM BOLT   11     P   CSK SCREW M4 x 38 mm   22     Q   M6 ALLEN KEY   22     R   CSK SCREW M3.5 x 12 mm   11     S   CSK SCREW M3.5 x 16 mm   42     U   METAL RUNNER 14"   11                                                                                                                                                                                                                                                                                                                                                                                                                                                                                                                                                                                                                                                                                                                                                                                                                                                                                                                                                                                                                                                                                                                                                                                                                                                                                                                                                                                                                                                                                                                                                                                                                                                                                                                                        | Н    | CAM NUT 15mm             | 33  |
| K   WOOD DOWEL M8 x 50mm   10     L   CONTRACTFIX DOWEL 5971   66     M   METAL CENTER PIPE   11     N   PVC NAIL 5/8"   20   14     O   CAM BOLT   11   14     P   CSK SCREW M4 x 38 mm   22   22     Q   M6 ALLEN KEY   22   22     R   CSK SCREW M3.5 x 12 mm   12     S   CSK SCREW M3.5 x 16 mm   42     U   METAL RUNNER 14"   14                                                                                                                                                                                                                                                                                                                                                                                                                                                                                                                                                                                                                                                                                                                                                                                                                                                                                                                                                                                                                                                                                                                                                                                                                                                                                                                                                                                                                                                                                                                                                                                                                                                                                                                                                      | I    | DOUBLE END BOLT 7 mm     | 6   |
| L   CONTRACTFIX DOWEL 5971   6     M   METAL CENTER PIPE   1     N   PVC NAIL 5/8"   2     O   CAM BOLT   11     P   CSK SCREW M4 x 38 mm   2     Q   M6 ALLEN KEY   2     R   CSK SCREW M3.5 x 12 mm   11     S   CSK SCREW M3.5 x 16 mm   4     T   CSK SCREW M4 x 30 mm   2     U   METAL RUNNER 14"   1                                                                                                                                                                                                                                                                                                                                                                                                                                                                                                                                                                                                                                                                                                                                                                                                                                                                                                                                                                                                                                                                                                                                                                                                                                                                                                                                                                                                                                                                                                                                                                                                                                                                                                                                                                                  | J    | WOOD DOWEL M6 x 25mm     | 88  |
| M   METAL CENTER PIPE   1     N   PVC NAIL 5/8"   2     O   CAM BOLT   11     P   CSK SCREW M4 x 38 mm   2     Q   M6 ALLEN KEY   2     R   CSK SCREW M3.5 x 12 mm   12     S   CSK SCREW M3.5 x 16 mm   4     T   CSK SCREW M4 x 30 mm   2     U   METAL RUNNER 14"   1                                                                                                                                                                                                                                                                                                                                                                                                                                                                                                                                                                                                                                                                                                                                                                                                                                                                                                                                                                                                                                                                                                                                                                                                                                                                                                                                                                                                                                                                                                                                                                                                                                                                                                                                                                                                                     | К    | WOOD DOWEL M8 x 50mm     | 10  |
| N   PVC NAIL 5/8"   2   18     O   CAM BOLT   11   11     P   CSK SCREW M4 x 38 mm   2   2     Q   M6 ALLEN KEY   2   2     R   CSK SCREW M3.5 x 12 mm   12     S   CSK SCREW M3.5 x 16 mm   4     T   CSK SCREW M4 x 30 mm   2     U   METAL RUNNER 14"   1                                                                                                                                                                                                                                                                                                                                                                                                                                                                                                                                                                                                                                                                                                                                                                                                                                                                                                                                                                                                                                                                                                                                                                                                                                                                                                                                                                                                                                                                                                                                                                                                                                                                                                                                                                                                                                 | L    | CONTRACTFIX DOWEL 5971   | 6   |
| O   CAM BOLT   11     P   CSK SCREW M4 x 38 mm   2     Q   M6 ALLEN KEY   2     R   CSK SCREW M3.5 x 12 mm   12     S   CSK SCREW M3.5 x 16 mm   4     T   CSK SCREW M4 x 30 mm   2     U   METAL RUNNER 14"   1                                                                                                                                                                                                                                                                                                                                                                                                                                                                                                                                                                                                                                                                                                                                                                                                                                                                                                                                                                                                                                                                                                                                                                                                                                                                                                                                                                                                                                                                                                                                                                                                                                                                                                                                                                                                                                                                             | М    | METAL CENTER PIPE        | 1   |
| P   CSK SCREW M4 x 38 mm   2     Q   M6 ALLEN KEY   2     R   CSK SCREW M3.5 x 12 mm   12     S   CSK SCREW M3.5 x 16 mm   4     T   CSK SCREW M4 x 30 mm   2     U   METAL RUNNER 14"   1                                                                                                                                                                                                                                                                                                                                                                                                                                                                                                                                                                                                                                                                                                                                                                                                                                                                                                                                                                                                                                                                                                                                                                                                                                                                                                                                                                                                                                                                                                                                                                                                                                                                                                                                                                                                                                                                                                   | N    | PVC NAIL 5/8"            | 18  |
| Q   M6 ALLEN KEY   2     R   CSK SCREW M3.5 x 12 mm   12     S   CSK SCREW M3.5 x 16 mm   4     T   CSK SCREW M4 x 30 mm   2     U   METAL RUNNER 14"   1                                                                                                                                                                                                                                                                                                                                                                                                                                                                                                                                                                                                                                                                                                                                                                                                                                                                                                                                                                                                                                                                                                                                                                                                                                                                                                                                                                                                                                                                                                                                                                                                                                                                                                                                                                                                                                                                                                                                    | 0    | CAM BOLT                 | 15  |
| R   CSK SCREW M3.5 x 12 mm   12     S   CSK SCREW M3.5 x 16 mm   4     T   CSK SCREW M4 x 30 mm   2     U   METAL RUNNER 14"   1                                                                                                                                                                                                                                                                                                                                                                                                                                                                                                                                                                                                                                                                                                                                                                                                                                                                                                                                                                                                                                                                                                                                                                                                                                                                                                                                                                                                                                                                                                                                                                                                                                                                                                                                                                                                                                                                                                                                                             | Р    | CSK SCREW M4 x 38 mm     | 21  |
| S   CSK SCREW M3.5 x 16 mm   4     T   CSK SCREW M4 x 30 mm   2     U   METAL RUNNER 14"   1                                                                                                                                                                                                                                                                                                                                                                                                                                                                                                                                                                                                                                                                                                                                                                                                                                                                                                                                                                                                                                                                                                                                                                                                                                                                                                                                                                                                                                                                                                                                                                                                                                                                                                                                                                                                                                                                                                                                                                                                 | Q    | M6 ALLEN KEY             | 2   |
| T CSK SCREW M4 x 30 mm 2   U METAL RUNNER 14" 1                                                                                                                                                                                                                                                                                                                                                                                                                                                                                                                                                                                                                                                                                                                                                                                                                                                                                                                                                                                                                                                                                                                                                                                                                                                                                                                                                                                                                                                                                                                                                                                                                                                                                                                                                                                                                                                                                                                                                                                                                                              | R    | CSK SCREW M3.5 x 12 mm   | 12  |
| U METAL RUNNER 14"                                                                                                                                                                                                                                                                                                                                                                                                                                                                                                                                                                                                                                                                                                                                                                                                                                                                                                                                                                                                                                                                                                                                                                                                                                                                                                                                                                                                                                                                                                                                                                                                                                                                                                                                                                                                                                                                                                                                                                                                                                                                           | S    | CSK SCREW M3.5 x 16 mm 🖌 | 4   |
|                                                                                                                                                                                                                                                                                                                                                                                                                                                                                                                                                                                                                                                                                                                                                                                                                                                                                                                                                                                                                                                                                                                                                                                                                                                                                                                                                                                                                                                                                                                                                                                                                                                                                                                                                                                                                                                                                                                                                                                                                                                                                              | Т    | CSK SCREW M4 x 30 mm     | 2   |
|                                                                                                                                                                                                                                                                                                                                                                                                                                                                                                                                                                                                                                                                                                                                                                                                                                                                                                                                                                                                                                                                                                                                                                                                                                                                                                                                                                                                                                                                                                                                                                                                                                                                                                                                                                                                                                                                                                                                                                                                                                                                                              | U    | METAL RUNNER 14"         | 1   |
|                                                                                                                                                                                                                                                                                                                                                                                                                                                                                                                                                                                                                                                                                                                                                                                                                                                                                                                                                                                                                                                                                                                                                                                                                                                                                                                                                                                                                                                                                                                                                                                                                                                                                                                                                                                                                                                                                                                                                                                                                                                                                              | V    |                          | 2   |
| W PIPE 533 mm 1                                                                                                                                                                                                                                                                                                                                                                                                                                                                                                                                                                                                                                                                                                                                                                                                                                                                                                                                                                                                                                                                                                                                                                                                                                                                                                                                                                                                                                                                                                                                                                                                                                                                                                                                                                                                                                                                                                                                                                                                                                                                              | W    | PIPE 533 mm              | 1   |
| X KNOB HANDLE 2613 📿 2                                                                                                                                                                                                                                                                                                                                                                                                                                                                                                                                                                                                                                                                                                                                                                                                                                                                                                                                                                                                                                                                                                                                                                                                                                                                                                                                                                                                                                                                                                                                                                                                                                                                                                                                                                                                                                                                                                                                                                                                                                                                       | Х    | KNOB HANDLE 2613         | 2   |