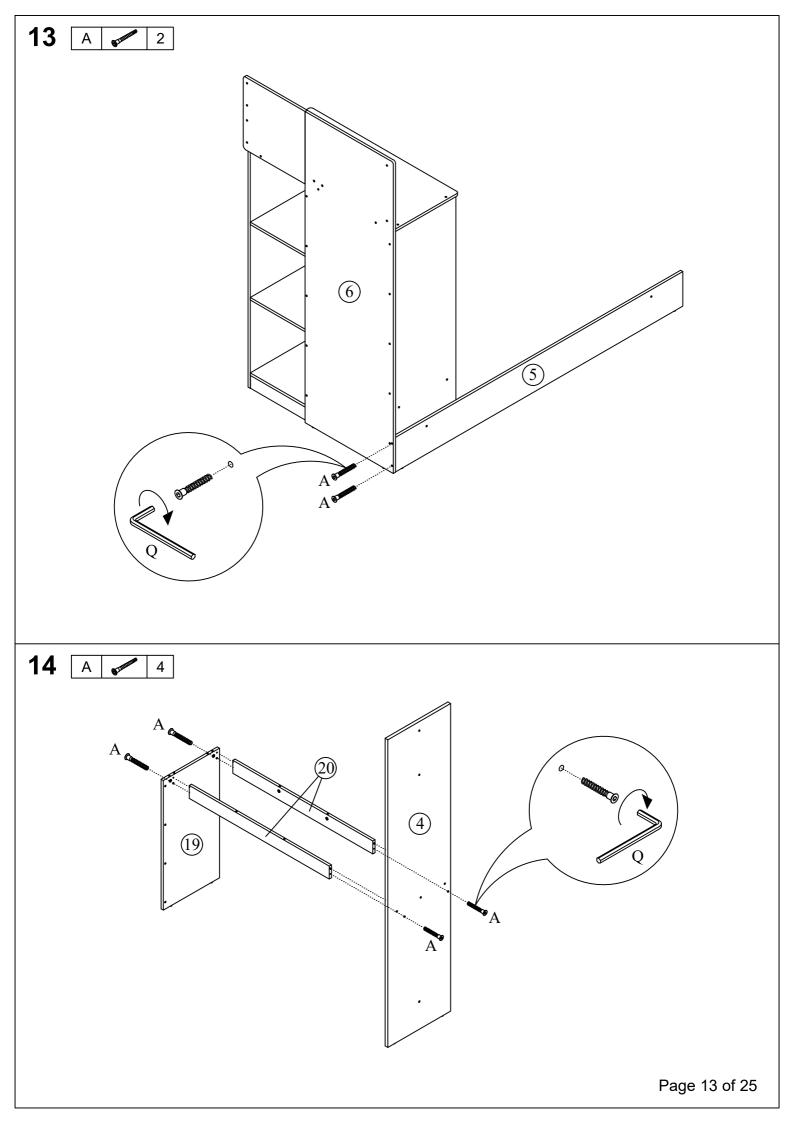

| Х    | KNOB HANDLE 2613         | 2   |



\*\* WARNING: THE USE OF POWER TOOLS TO ASSEMBLE THIS PRODUCT WILL INVALIDATE ANY CLAIM AND MAY DAMAGE THIS PRODUCT MAKING IT UNSAFE.

\*\* You will need a screwdriver and a small mallet ( NOT provided)

Tools You Need:





Philips Head Screwdriver

Soft Head Mallet































Page 20 of 25