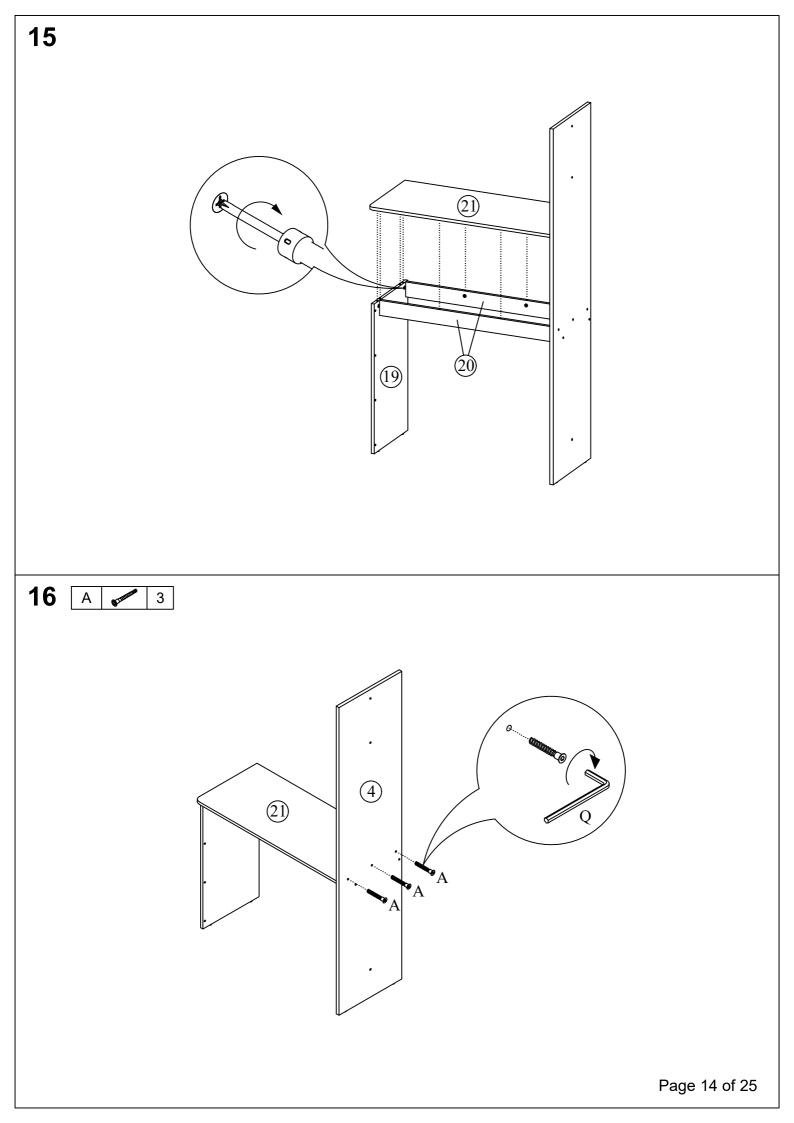

| Х    | KNOB HANDLE 2613         | 2   |



\*\* WARNING: THE USE OF POWER TOOLS TO ASSEMBLE THIS PRODUCT WILL INVALIDATE ANY CLAIM AND MAY DAMAGE THIS PRODUCT MAKING IT UNSAFE.

\*\* You will need a screwdriver and a small mallet ( NOT provided)

Tools You Need:





Philips Head Screwdriver

Soft Head Mallet































Page 20 of 25