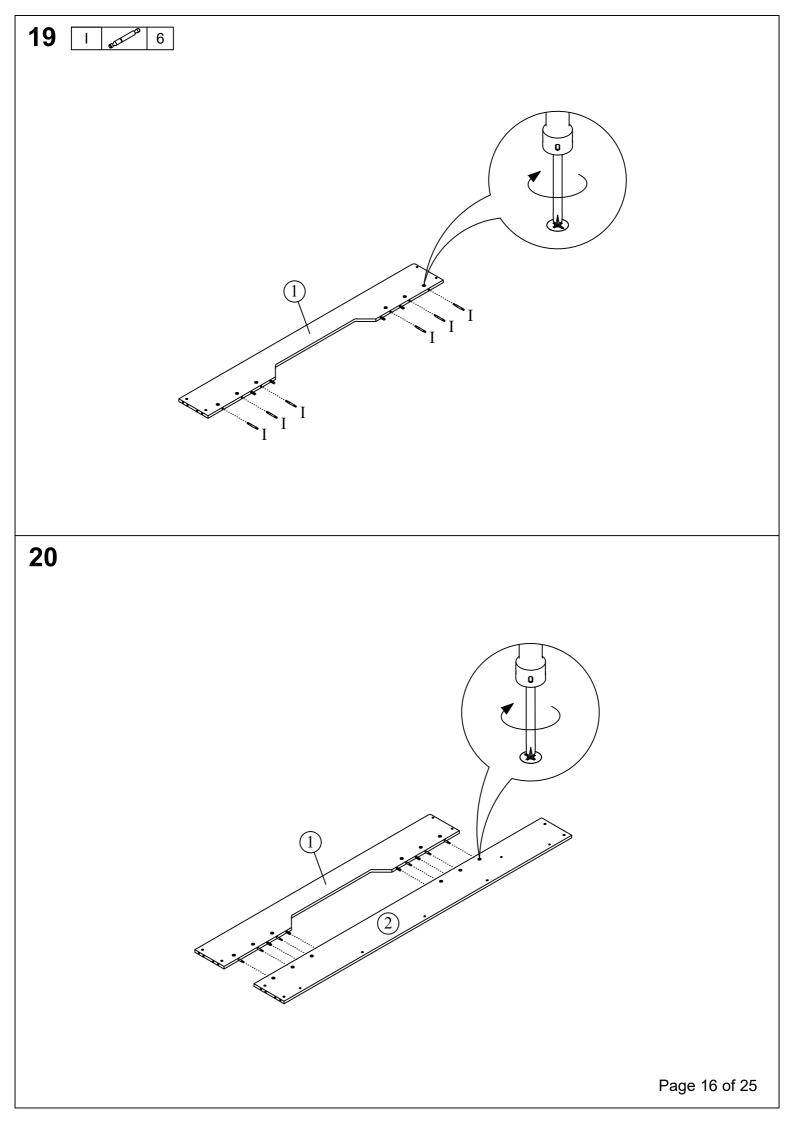

| Х    | KNOB HANDLE 2613         | 2   |



\*\* WARNING: THE USE OF POWER TOOLS TO ASSEMBLE THIS PRODUCT WILL INVALIDATE ANY CLAIM AND MAY DAMAGE THIS PRODUCT MAKING IT UNSAFE.

\*\* You will need a screwdriver and a small mallet ( NOT provided)

Tools You Need:





Philips Head Screwdriver

Soft Head Mallet































Page 20 of 25