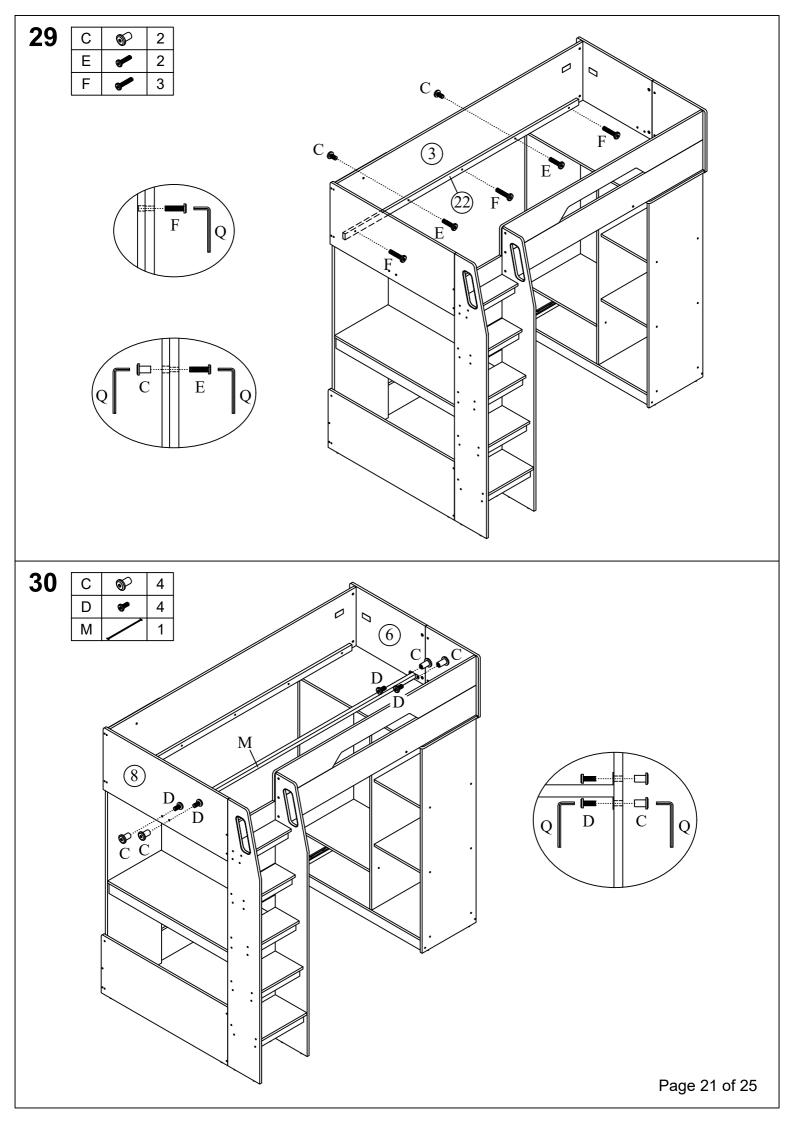

| Х    | KNOB HANDLE 2613         | 2   |



\*\* WARNING: THE USE OF POWER TOOLS TO ASSEMBLE THIS PRODUCT WILL INVALIDATE ANY CLAIM AND MAY DAMAGE THIS PRODUCT MAKING IT UNSAFE.

\*\* You will need a screwdriver and a small mallet ( NOT provided)

Tools You Need:





Philips Head Screwdriver

Soft Head Mallet































Page 20 of 25