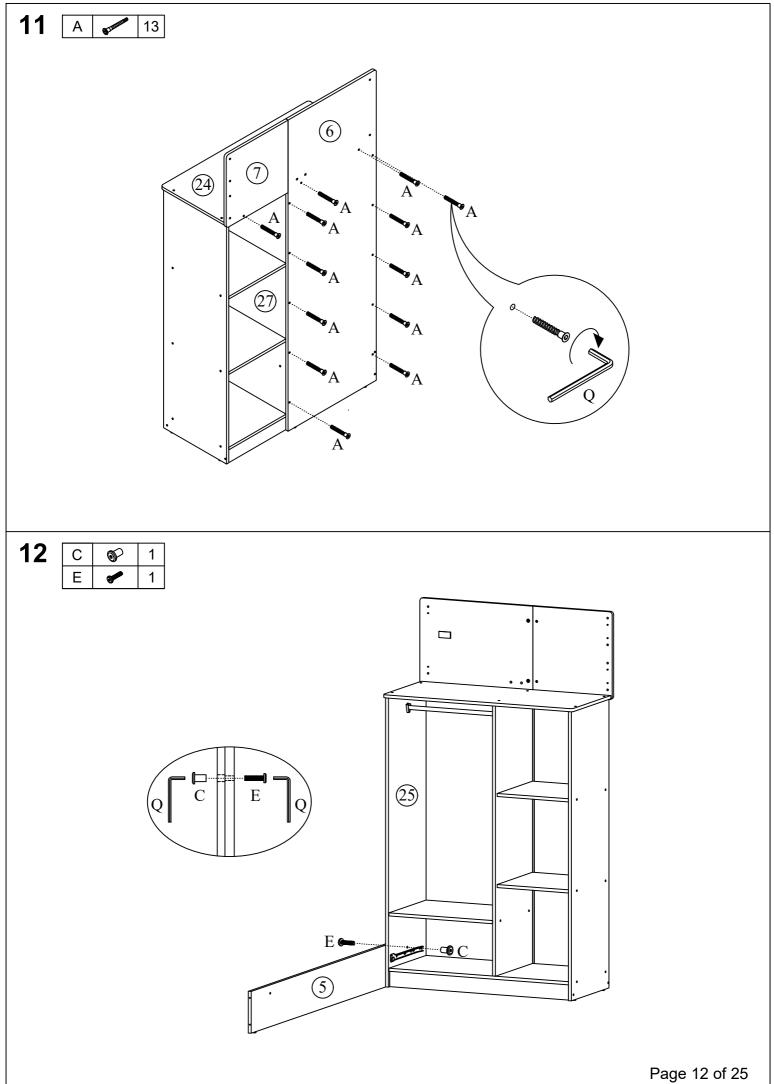

| Х    | KNOB HANDLE 2613         | 2   |



\*\* WARNING: THE USE OF POWER TOOLS TO ASSEMBLE THIS PRODUCT WILL INVALIDATE ANY CLAIM AND MAY DAMAGE THIS PRODUCT MAKING IT UNSAFE.

\*\* You will need a screwdriver and a small mallet ( NOT provided)

Tools You Need:





Philips Head Screwdriver

Soft Head Mallet































Page 20 of 25