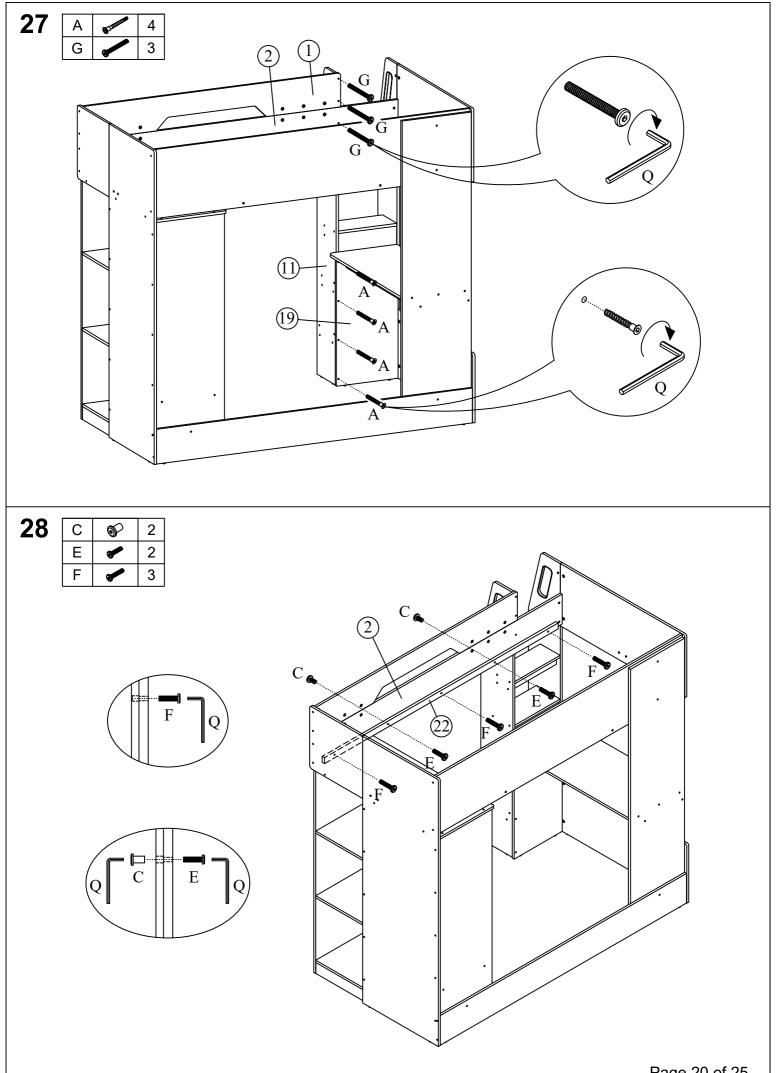

| Х    | KNOB HANDLE 2613         | 2   |



\*\* WARNING: THE USE OF POWER TOOLS TO ASSEMBLE THIS PRODUCT WILL INVALIDATE ANY CLAIM AND MAY DAMAGE THIS PRODUCT MAKING IT UNSAFE.

\*\* You will need a screwdriver and a small mallet ( NOT provided)

Tools You Need:





Philips Head Screwdriver

Soft Head Mallet































Page 20 of 25