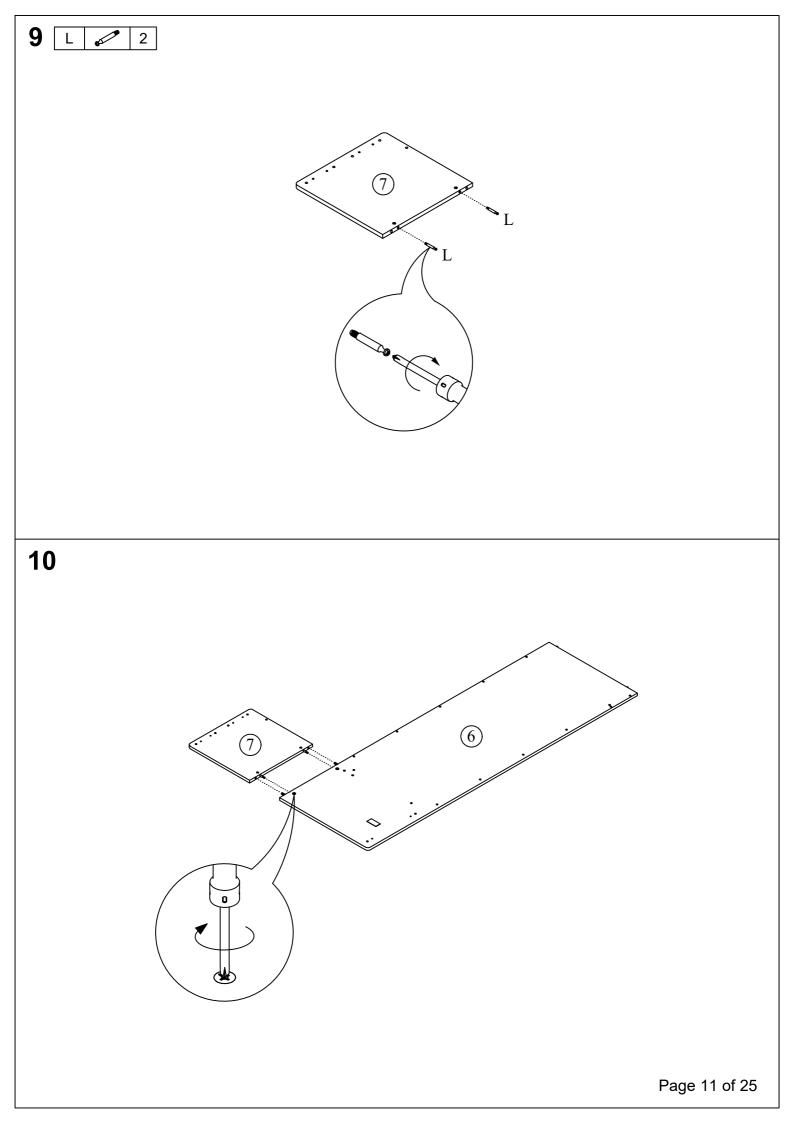

| Х    | KNOB HANDLE 2613         | 2   |



\*\* WARNING: THE USE OF POWER TOOLS TO ASSEMBLE THIS PRODUCT WILL INVALIDATE ANY CLAIM AND MAY DAMAGE THIS PRODUCT MAKING IT UNSAFE.

\*\* You will need a screwdriver and a small mallet ( NOT provided)

Tools You Need:





Philips Head Screwdriver

Soft Head Mallet































Page 20 of 25