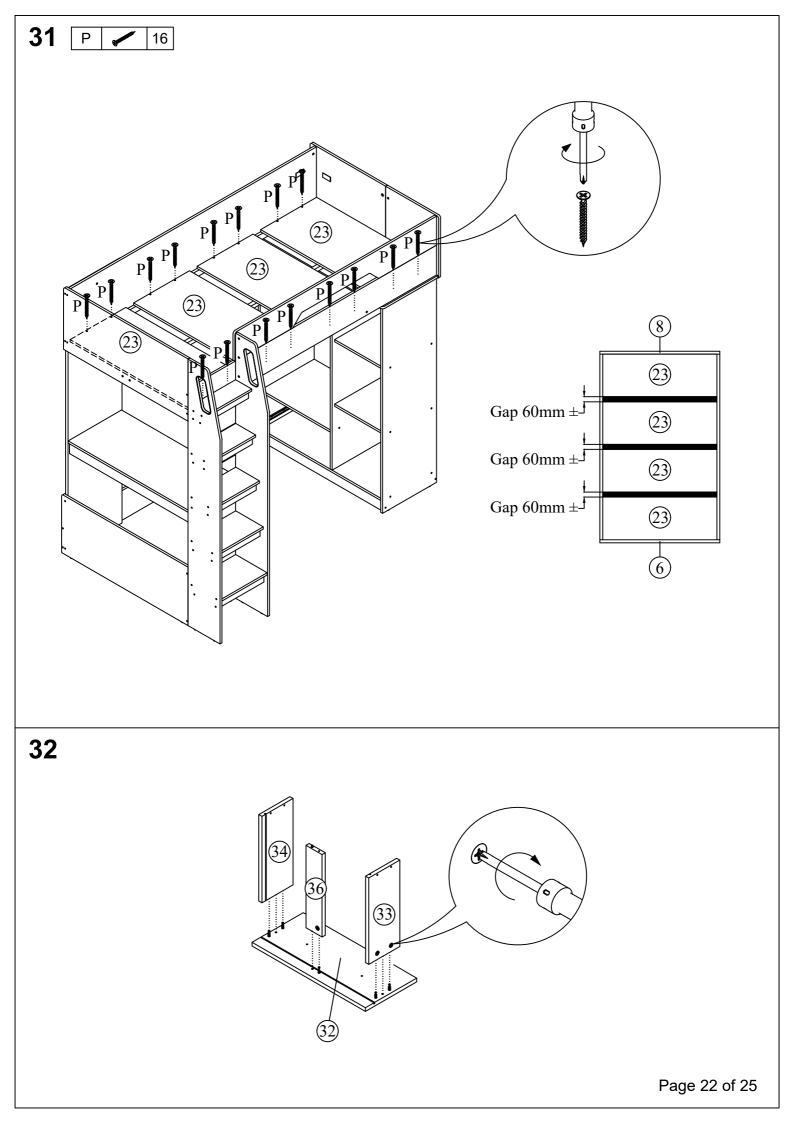

| Х    | KNOB HANDLE 2613         | 2   |



\*\* WARNING: THE USE OF POWER TOOLS TO ASSEMBLE THIS PRODUCT WILL INVALIDATE ANY CLAIM AND MAY DAMAGE THIS PRODUCT MAKING IT UNSAFE.

\*\* You will need a screwdriver and a small mallet ( NOT provided)

Tools You Need:





Philips Head Screwdriver

Soft Head Mallet































Page 20 of 25