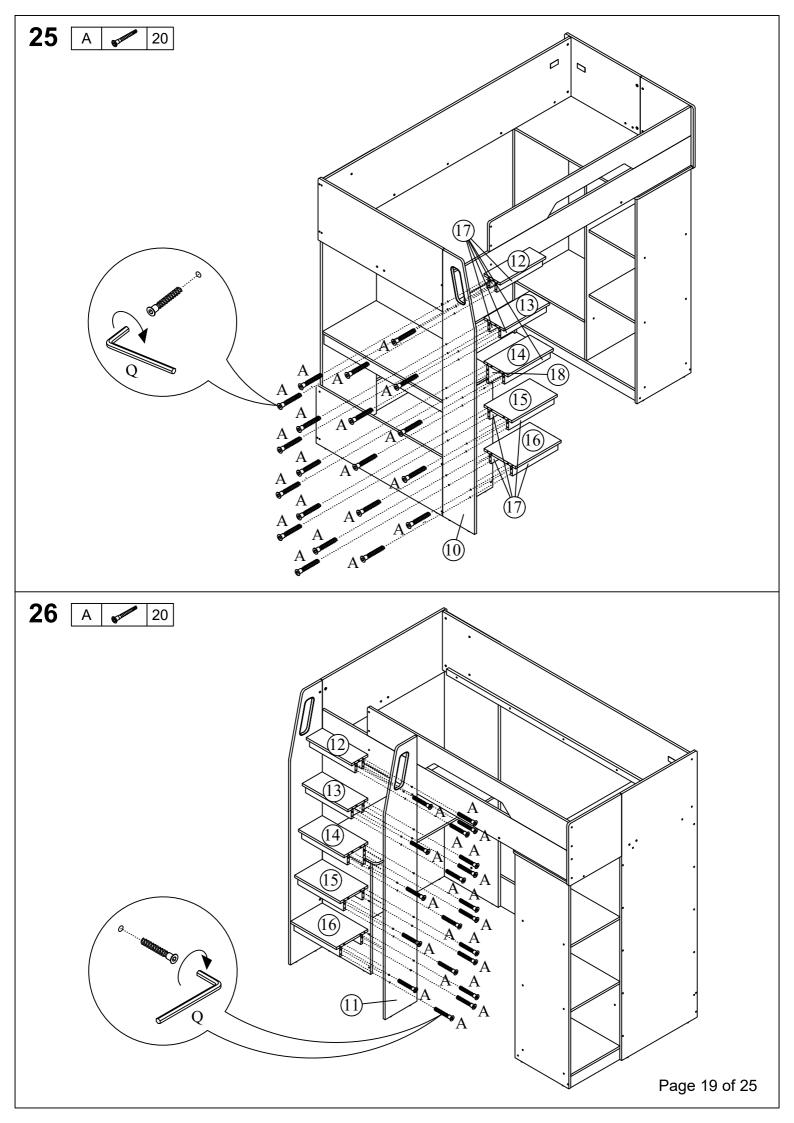

| Х    | KNOB HANDLE 2613         | 2   |



\*\* WARNING: THE USE OF POWER TOOLS TO ASSEMBLE THIS PRODUCT WILL INVALIDATE ANY CLAIM AND MAY DAMAGE THIS PRODUCT MAKING IT UNSAFE.

\*\* You will need a screwdriver and a small mallet ( NOT provided)

Tools You Need:





Philips Head Screwdriver

Soft Head Mallet































Page 20 of 25