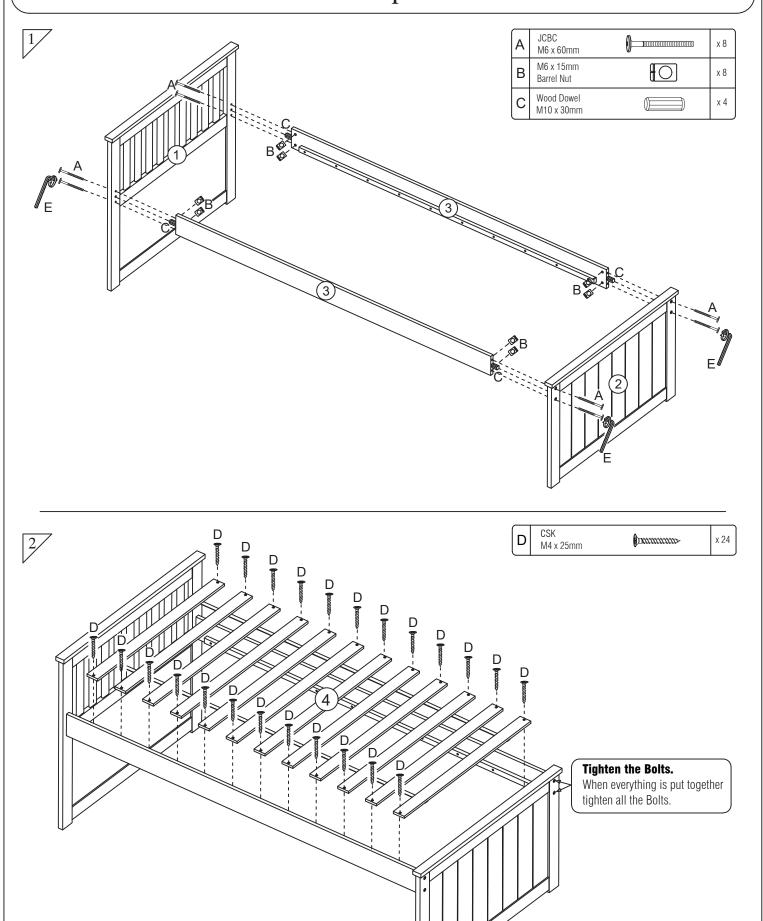

### Hardware

| Α | JCBC<br>M6 x 60mm        |        | x 8  |
|---|--------------------------|--------|------|
| В | M6 x 15mm<br>Barrel Nut  |        | x 8  |
| С | Wood Dowel<br>M10 x 30mm |        | x 4  |
| D | CSK<br>M4 x 25mm         | Dammun | x 24 |
| Е | M4<br>Allen Key          |        | x 1  |

### **⚠** WARNING !!

DO NOT FULLY TIGHTEN ALL BOLTS UNTIL ALL PARTS ARE IN PLACE. FAILURE TO FOLLOW THIS INSTRUCTION MAY CAUSE THE BOLTS TO BE MISALIGNED DURING THE ASSEMBLY.

Tool required for assembly:

### Part in Box

| Parts No | Description | Qty | Carton # |
|----------|-------------|-----|----------|
| 1        | HB. Panel   | 1   | 1/2      |
| 2        | FB. Panel   | 1   | 1/2      |
| 3        | Side Rail   | 2   | 1/2      |
| 4        | Bed Slats   | 1   | 1/2      |