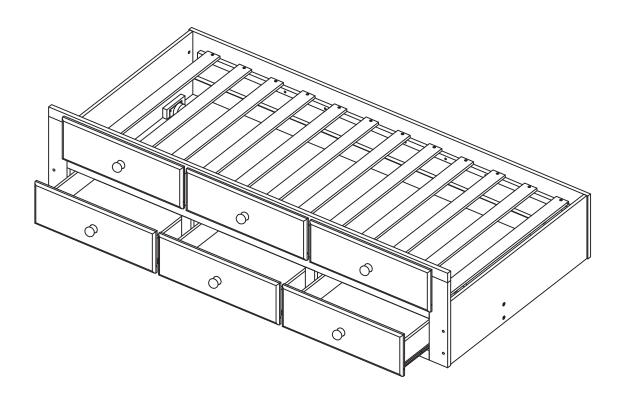

### Part in Box

| Parts No | Parts No Description            |   | Carton # |
|----------|---------------------------------|---|----------|
| 4        | Bed Slats                       | 1 | 2/2      |
| 5        | Front Panel                     | 1 | 2/2      |
| 6        | Back Panel                      | 1 | 2/2      |
| 7        | Side Panel                      | 2 | 2/2      |
| 8        | Center Support                  | 1 | 2/2      |
| 9        | Bottom Support ( Left & Right ) | 2 | 2/2      |

| Parts No | Description                        | Qty | Carton # |
|----------|------------------------------------|-----|----------|
| 10       | Bottom Support ( Mid. )            | 2   | 2/2      |
| 11       | Drawer Face                        | 3   | 2/2      |
| 12       | Drawer Back Panel                  | 3   | 2/2      |
| 13       | Drawer Side Panel ( Left & Right ) | 6   | 2/2      |
| 14       | Drawer Bottom Panel                | 3   | 2/2      |
| 15       | Drawer Bottom Support              | 3   | 2/2      |