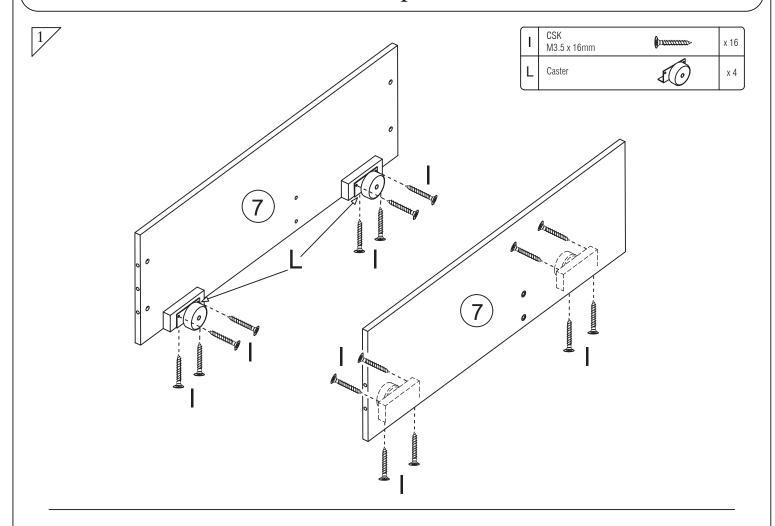

### Hardware

| A | JCBC<br>M6 x 60mm               | x 12 |
|---|---------------------------------|------|
| В | JCBC<br>M6 x 35mm <b>↓</b>      | x 8  |
| С | M6 x 15mm (Long)<br>Barrel Nut  | x 4  |
| D | M6 x 13mm (Short)<br>Barrel Nut | x 8  |
| Е | Wood Dowel<br>M8 x 30mm         | x 4  |
| F | Minifix<br>Housing (Short)      | x 18 |
| G | Connecting Bolt (Short)         | x 18 |

| Н | CSK<br>M4 x 25mm          | )mmmmn         | x 36 |
|---|---------------------------|----------------|------|
| I | CSK<br>M3.5 x 16mm        | <b>Dominio</b> | x 22 |
| J | M4<br>Allen Key           |                | x 1  |
| K | Handle Screw<br>M4 x 28mm |                | x 6  |
| L | Caster                    | 10             | x 4  |
| M | Wood<br>Handle            |                | x 6  |
|   |                           |                |      |