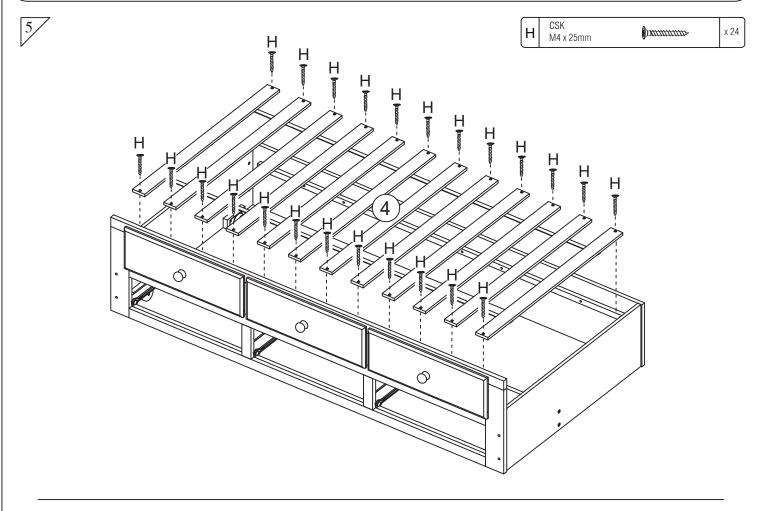

| Н | CSK<br>M4 x 25mm          | )mmmmn         | x 36 |
|---|---------------------------|----------------|------|
| I | CSK<br>M3.5 x 16mm        | <b>Dominio</b> | x 22 |
| J | M4<br>Allen Key           |                | x 1  |
| K | Handle Screw<br>M4 x 28mm |                | x 6  |
| L | Caster                    | 10             | x 4  |
| M | Wood<br>Handle            |                | x 6  |
|   |                           |                |      |