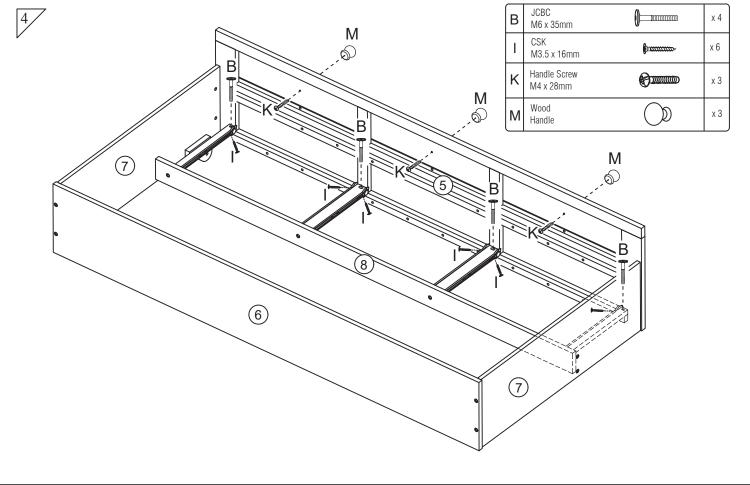

### Hardware

| A | JCBC<br>M6 x 60mm               | x 12 |
|---|---------------------------------|------|
| В | JCBC<br>M6 x 35mm <b>↓</b>      | x 8  |
| С | M6 x 15mm (Long)<br>Barrel Nut  | x 4  |
| D | M6 x 13mm (Short)<br>Barrel Nut | x 8  |
| Е | Wood Dowel<br>M8 x 30mm         | x 4  |
| F | Minifix<br>Housing (Short)      | x 18 |
| G | Connecting Bolt (Short)         | x 18 |

| Н | CSK<br>M4 x 25mm          | )mmmmn         | x 36 |
|---|---------------------------|----------------|------|
| I | CSK<br>M3.5 x 16mm        | <b>Dominio</b> | x 22 |
| J | M4<br>Allen Key           |                | x 1  |
| K | Handle Screw<br>M4 x 28mm |                | x 6  |
| L | Caster                    | 10             | x 4  |
| M | Wood<br>Handle            |                | x 6  |
|   |                           |                |      |