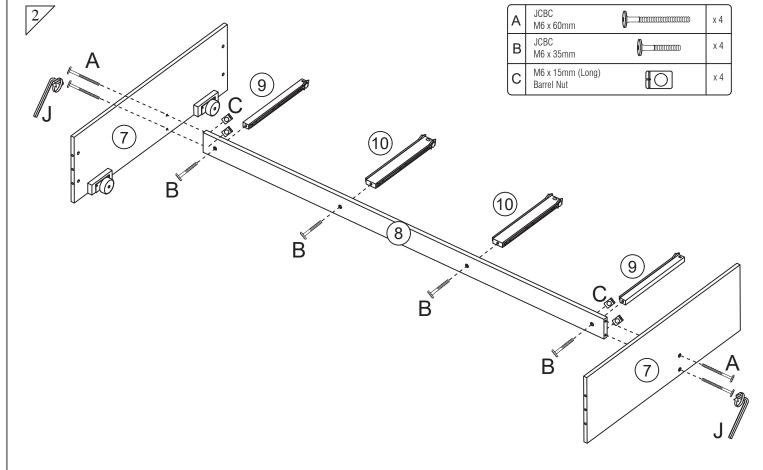

### Hardware

| A | JCBC<br>M6 x 60mm               | x 12 |
|---|---------------------------------|------|
| В | JCBC<br>M6 x 35mm <b>↓</b>      | x 8  |
| С | M6 x 15mm (Long)<br>Barrel Nut  | x 4  |
| D | M6 x 13mm (Short)<br>Barrel Nut | x 8  |
| Е | Wood Dowel<br>M8 x 30mm         | x 4  |
| F | Minifix<br>Housing (Short)      | x 18 |
| G | Connecting Bolt (Short)         | x 18 |

| Н | CSK<br>M4 x 25mm          | )mmmmn         | x 36 |
|---|---------------------------|----------------|------|
| I | CSK<br>M3.5 x 16mm        | <b>Dominio</b> | x 22 |
| J | M4<br>Allen Key           |                | x 1  |
| K | Handle Screw<br>M4 x 28mm |                | x 6  |
| L | Caster                    | 10             | x 4  |
| M | Wood<br>Handle            |                | x 6  |
|   |                           |                |      |