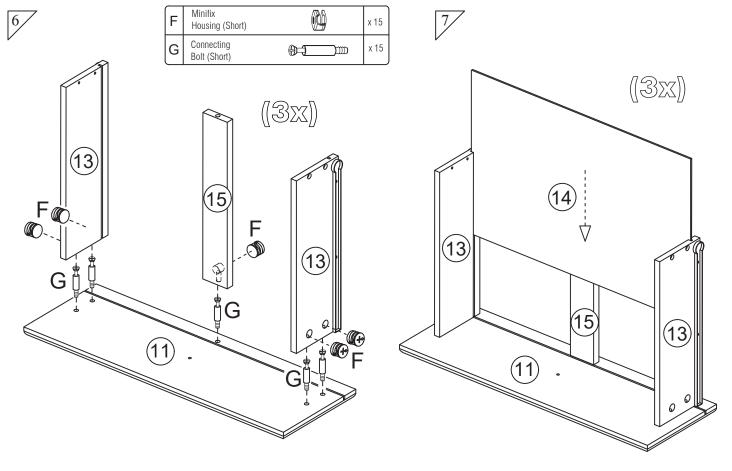

### Hardware

| A | JCBC<br>M6 x 60mm               | x 12 |
|---|---------------------------------|------|
| В | JCBC<br>M6 x 35mm <b>↓</b>      | x 8  |
| С | M6 x 15mm (Long)<br>Barrel Nut  | x 4  |
| D | M6 x 13mm (Short)<br>Barrel Nut | x 8  |
| Е | Wood Dowel<br>M8 x 30mm         | x 4  |
| F | Minifix<br>Housing (Short)      | x 18 |
| G | Connecting Bolt (Short)         | x 18 |