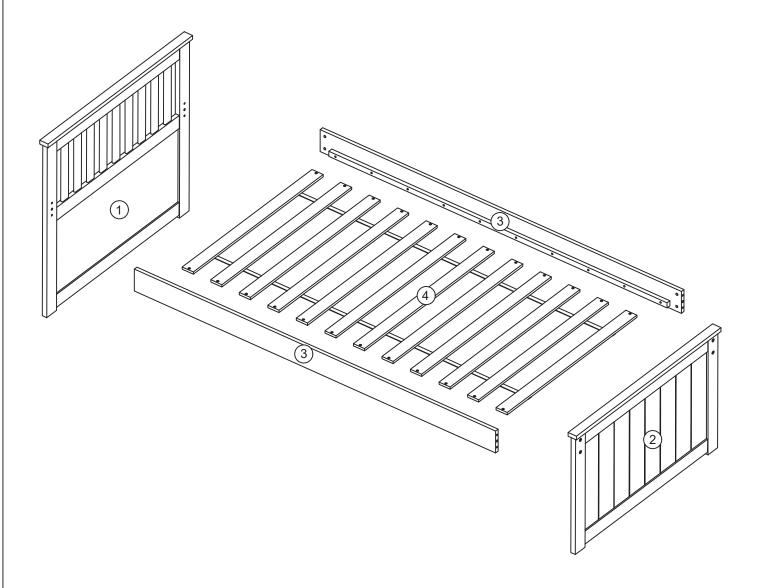

### Part in Box

| Parts No | Description | Qty | Carton # |
|----------|-------------|-----|----------|
| 1        | HB. Panel   | 1   | 1/2      |
| 2        | FB. Panel   | 1   | 1/2      |
| 3        | Side Rail   | 2   | 1/2      |
| 4        | Bed Slats   | 1   | 1/2      |