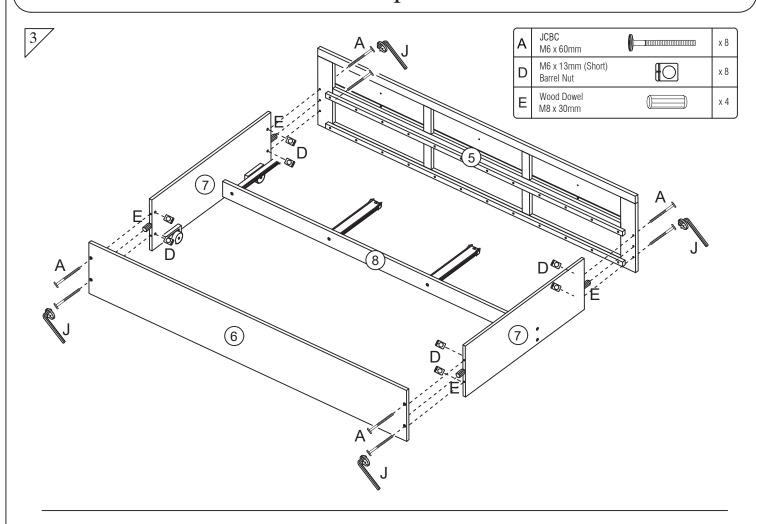

### Hardware

| A | JCBC<br>M6 x 60mm               | x 12 |
|---|---------------------------------|------|
| В | JCBC<br>M6 x 35mm <b>↓</b>      | x 8  |
| С | M6 x 15mm (Long)<br>Barrel Nut  | x 4  |
| D | M6 x 13mm (Short)<br>Barrel Nut | x 8  |
| Е | Wood Dowel<br>M8 x 30mm         | x 4  |
| F | Minifix<br>Housing (Short)      | x 18 |
| G | Connecting Bolt (Short)         | x 18 |

| Н | CSK<br>M4 x 25mm          | )mmmmn         | x 36 |
|---|---------------------------|----------------|------|
| I | CSK<br>M3.5 x 16mm        | <b>Dominio</b> | x 22 |
| J | M4<br>Allen Key           |                | x 1  |
| K | Handle Screw<br>M4 x 28mm |                | x 6  |
| L | Caster                    | 10             | x 4  |
| M | Wood<br>Handle            |                | x 6  |
|   |                           |                |      |