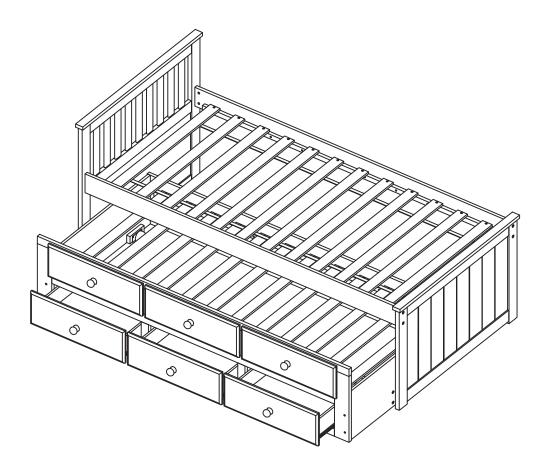

### Part in Box

| Parts No | Description | Qty | Carton # |
|----------|-------------|-----|----------|
| 1        | HB. Panel   | 1   | 1/2      |
| 2        | FB. Panel   | 1   | 1/2      |
| 3        | Side Rail   | 2   | 1/2      |
| 4        | Bed Slats   | 1   | 1/2      |

### Part in Box

| Parts No | Parts No Description            |   | Carton # |
|----------|---------------------------------|---|----------|
| 4        | Bed Slats                       | 1 | 2/2      |
| 5        | Front Panel                     | 1 | 2/2      |
| 6        | Back Panel                      | 1 | 2/2      |
| 7        | Side Panel                      | 2 | 2/2      |
| 8        | Center Support                  | 1 | 2/2      |
| 9        | Bottom Support ( Left & Right ) | 2 | 2/2      |

| Parts No | Description                        | Qty | Carton # |
|----------|------------------------------------|-----|----------|
| 10       | Bottom Support ( Mid. )            | 2   | 2/2      |
| 11       | Drawer Face                        | 3   | 2/2      |
| 12       | Drawer Back Panel                  | 3   | 2/2      |
| 13       | Drawer Side Panel ( Left & Right ) | 6   | 2/2      |
| 14       | Drawer Bottom Panel                | 3   | 2/2      |
| 15       | Drawer Bottom Support              | 3   | 2/2      |