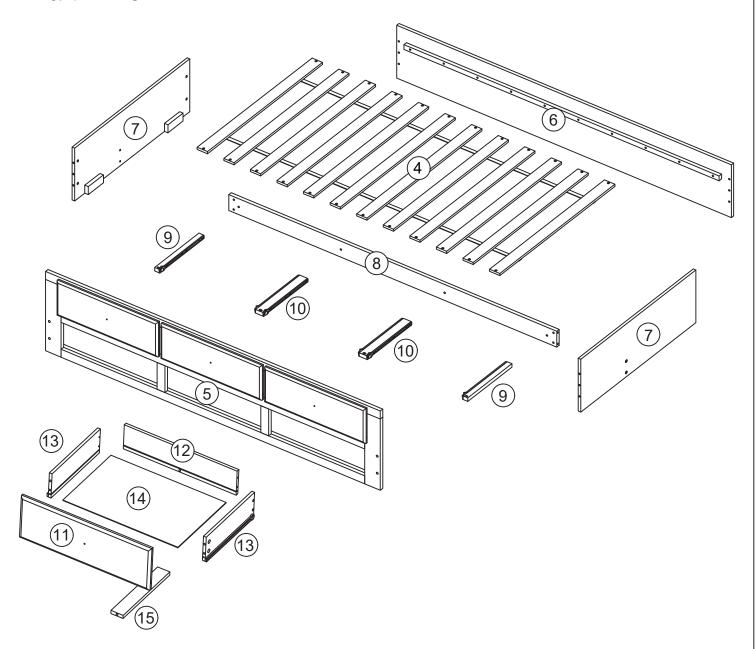

### Part in Box

| Parts No | Parts No Description            |   | Carton # |
|----------|---------------------------------|---|----------|
| 4        | Bed Slats                       | 1 | 2/2      |
| 5        | Front Panel                     | 1 | 2/2      |
| 6        | Back Panel                      | 1 | 2/2      |
| 7        | Side Panel                      | 2 | 2/2      |
| 8        | Center Support                  | 1 | 2/2      |
| 9        | Bottom Support ( Left & Right ) | 2 | 2/2      |

| Parts No | Description                        | Qty | Carton # |
|----------|------------------------------------|-----|----------|
| 10       | Bottom Support ( Mid. )            | 2   | 2/2      |
| 11       | Drawer Face                        | 3   | 2/2      |
| 12       | Drawer Back Panel                  | 3   | 2/2      |
| 13       | Drawer Side Panel ( Left & Right ) | 6   | 2/2      |
| 14       | Drawer Bottom Panel                | 3   | 2/2      |
| 15       | Drawer Bottom Support              | 3   | 2/2      |