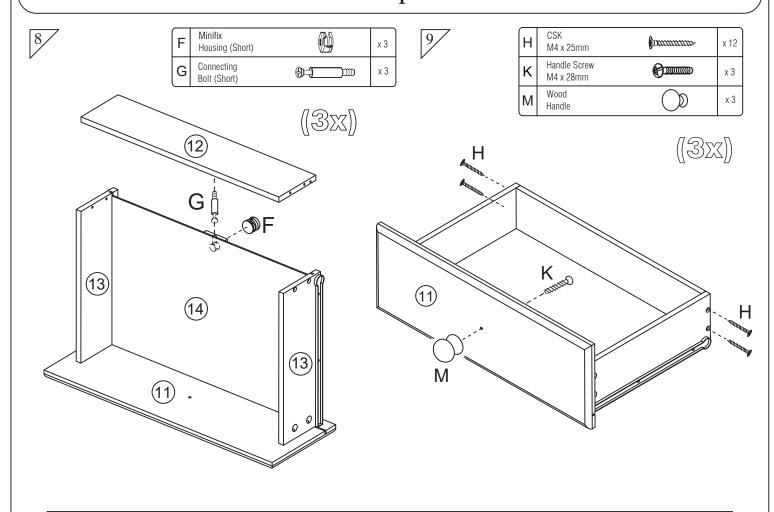

### Hardware

| A | JCBC<br>M6 x 60mm               | x 12 |
|---|---------------------------------|------|
| В | JCBC<br>M6 x 35mm <b>↓</b>      | x 8  |
| С | M6 x 15mm (Long)<br>Barrel Nut  | x 4  |
| D | M6 x 13mm (Short)<br>Barrel Nut | x 8  |
| Е | Wood Dowel<br>M8 x 30mm         | x 4  |
| F | Minifix<br>Housing (Short)      | x 18 |
| G | Connecting Bolt (Short)         | x 18 |

| Н | CSK<br>M4 x 25mm          | )mmmmn         | x 36 |
|---|---------------------------|----------------|------|
| I | CSK<br>M3.5 x 16mm        | <b>Dominio</b> | x 22 |
| J | M4<br>Allen Key           |                | x 1  |
| K | Handle Screw<br>M4 x 28mm |                | x 6  |
| L | Caster                    | 10             | x 4  |
| M | Wood<br>Handle            |                | x 6  |
|   |                           |                |      |