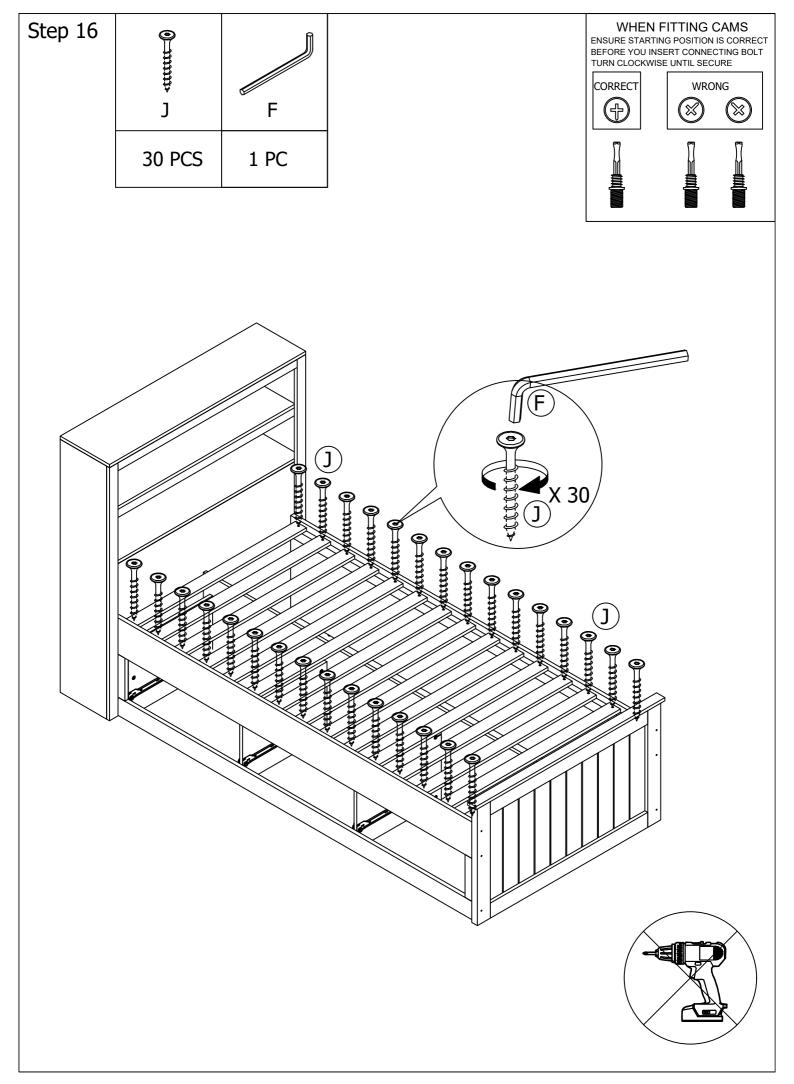

| UPPER SHELF PANEL      | 1   |  |
| 6                               | HEADBOARD BOTTOM PANEL | 1   |  |
| 7                               | LEFT FRONT PANEL       | 1   |  |
| 8                               | RIGHT FRONT PANEL      | 1   |  |
| 9                               | CENTER STRETCHER       | 1   |  |
| 10                              | TOP STRETCHER          | 1   |  |
| 11                              | HEADBOARD BACK PANEL   | 1   |  |
| 12                              | FOOTBOARD              | 1   |  |
| 25                              | LVL SLATS              | 15  |  |
| HARDWARE + ASSEMBLY INSTRUCTION |                        |     |  |
|                                 |                        |     |  |













































Step 22



**Drawer Assembly Completed** 

Step 23