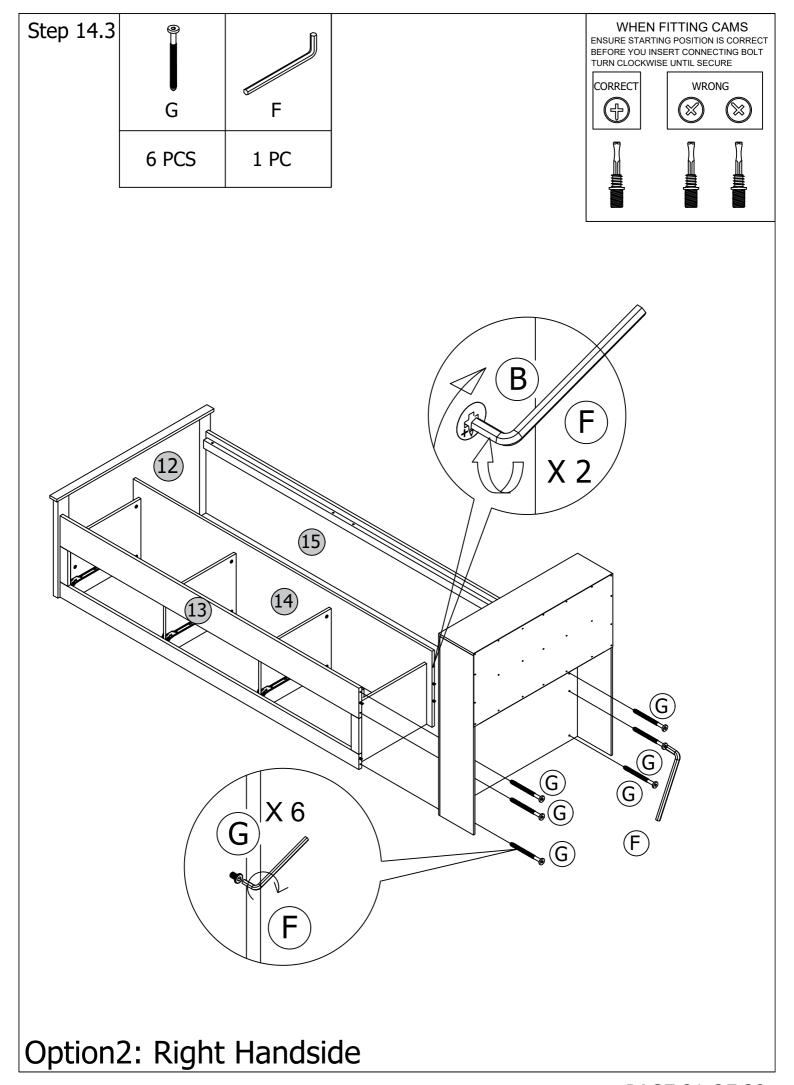

| UPPER SHELF PANEL      | 1   |  |
| 6                               | HEADBOARD BOTTOM PANEL | 1   |  |
| 7                               | LEFT FRONT PANEL       | 1   |  |
| 8                               | RIGHT FRONT PANEL      | 1   |  |
| 9                               | CENTER STRETCHER       | 1   |  |
| 10                              | TOP STRETCHER          | 1   |  |
| 11                              | HEADBOARD BACK PANEL   | 1   |  |
| 12                              | FOOTBOARD              | 1   |  |
| 25                              | LVL SLATS              | 15  |  |
| HARDWARE + ASSEMBLY INSTRUCTION |                        |     |  |
|                                 |                        |     |  |













































Step 22



**Drawer Assembly Completed** 

Step 23