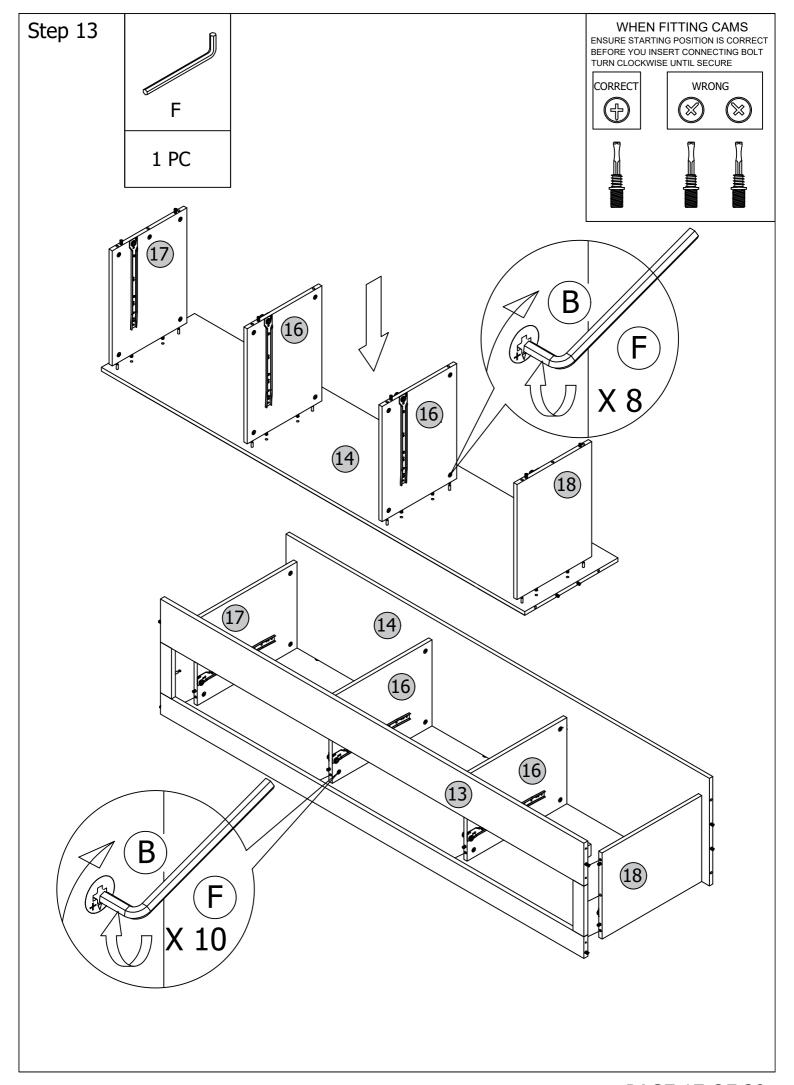

## ALL PARTS ARE NUMBERED ACCORDINGLY

| CARTON 1 OF 3 |                         |     |  |
|---------------|-------------------------|-----|--|
| NO            | PART NAME               | QTY |  |
| 13            | LEFT HAND SIDE RAIL     | 1   |  |
| 14            | CENTER SUPPORT          | 1   |  |
| 15            | RIGHT HAND SIDE RAIL    | 1   |  |
| 20            | RIGHT DRAWER SIDE PANEL | 3   |  |
| 21            | LEFT DRAWER SIDE PANEL  | 3   |  |
| 22            | DRAWER BACK PANEL       | 3   |  |
| 23            | DRAWER BOTTOM PANEL     | 3   |  |
| 24            | DRAWER BOTTOM SUPPORT   | 3   |  |
| CARTON 3 OF 3 |                         |     |  |
| NO            | PART NAME               | QTY |  |
| 16            | DRAWER DIVIDER          | 2   |  |
| 17            | DRAWER DIVIDER          | 1   |  |
| 18            | DRAWER DIVIDER          | 1   |  |
| 19            | DRAWER FRONT PANEL      | 3   |  |