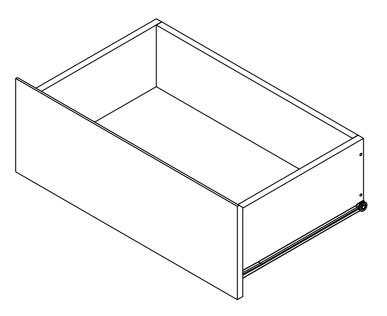

| UPPER SHELF PANEL      | 1   |  |
| 6                               | HEADBOARD BOTTOM PANEL | 1   |  |
| 7                               | LEFT FRONT PANEL       | 1   |  |
| 8                               | RIGHT FRONT PANEL      | 1   |  |
| 9                               | CENTER STRETCHER       | 1   |  |
| 10                              | TOP STRETCHER          | 1   |  |
| 11                              | HEADBOARD BACK PANEL   | 1   |  |
| 12                              | FOOTBOARD              | 1   |  |
| 25                              | LVL SLATS              | 15  |  |
| HARDWARE + ASSEMBLY INSTRUCTION |                        |     |  |
|                                 |                        |     |  |













































Step 22



**Drawer Assembly Completed** 

Step 23