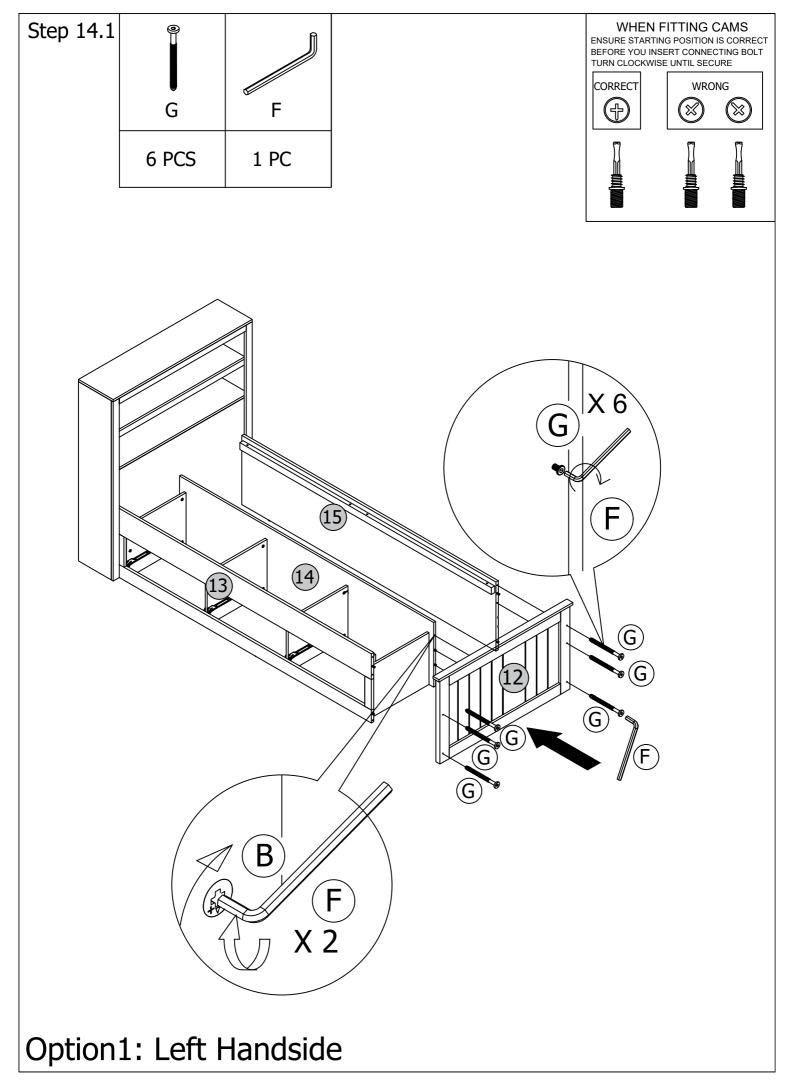

|                                 | CARTON 2 OF 3          |     |  |
|---------------------------------|------------------------|-----|--|
| NO                              | PART NAME              | QTY |  |
| 1                               | HEADBOARD TOP PANEL    | 1   |  |
| 2                               | HEADBPARD LEFT PANEL   | 1   |  |
| 3                               | HEADBOARD RIGHT PANEL  | 1   |  |
| 4                               | LOWER SHELF PANEL      | 1   |  |
| 5                               | UPPER SHELF PANEL      | 1   |  |
| 6                               | HEADBOARD BOTTOM PANEL | 1   |  |
| 7                               | LEFT FRONT PANEL       | 1   |  |
| 8                               | RIGHT FRONT PANEL      | 1   |  |
| 9                               | CENTER STRETCHER       | 1   |  |
| 10                              | TOP STRETCHER          | 1   |  |
| 11                              | HEADBOARD BACK PANEL   | 1   |  |
| 12                              | FOOTBOARD              | 1   |  |
| 25                              | LVL SLATS              | 15  |  |
| HARDWARE + ASSEMBLY INSTRUCTION |                        |     |  |
|                                 |                        |     |  |