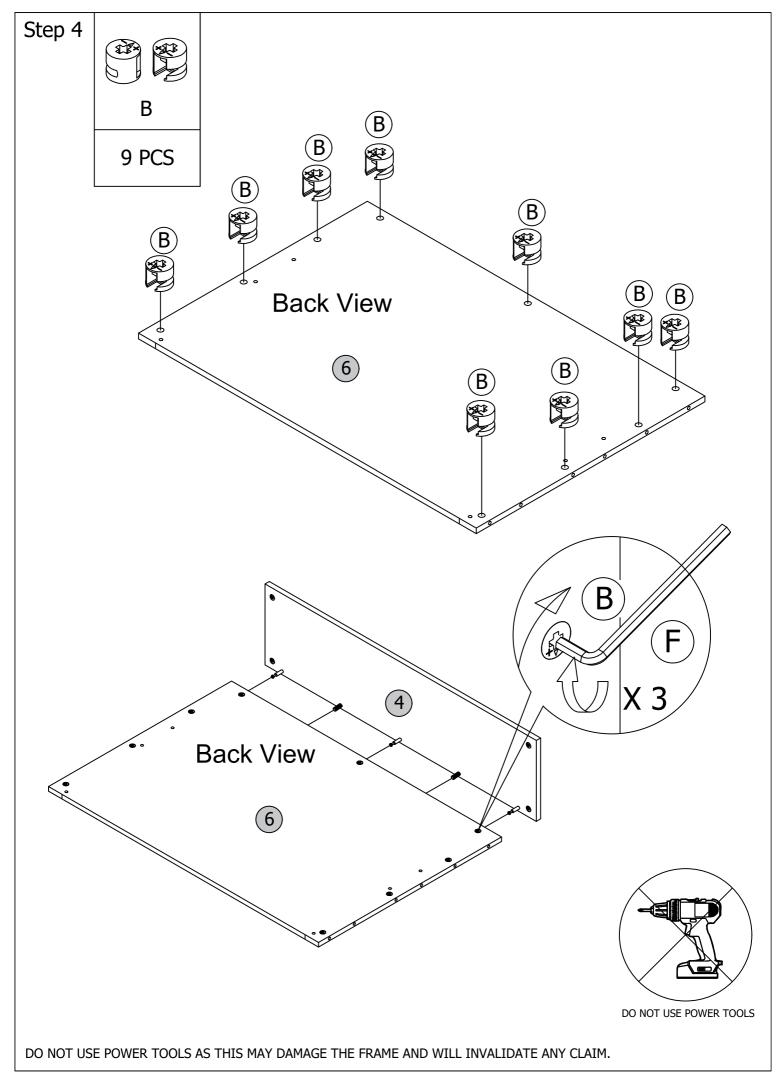

PANEL      | 1   |  |
| 5                               | UPPER SHELF PANEL      | 1   |  |
| 6                               | HEADBOARD BOTTOM PANEL | 1   |  |
| 7                               | LEFT FRONT PANEL       | 1   |  |
| 8                               | RIGHT FRONT PANEL      | 1   |  |
| 9                               | CENTER STRETCHER       | 1   |  |
| 10                              | TOP STRETCHER          | 1   |  |
| 11                              | HEADBOARD BACK PANEL   | 1   |  |
| 12                              | FOOTBOARD              | 1   |  |
| 25                              | LVL SLATS              | 15  |  |
| HARDWARE + ASSEMBLY INSTRUCTION |                        |     |  |
|                                 |                        |     |  |













































Step 22



**Drawer Assembly Completed** 

Step 23