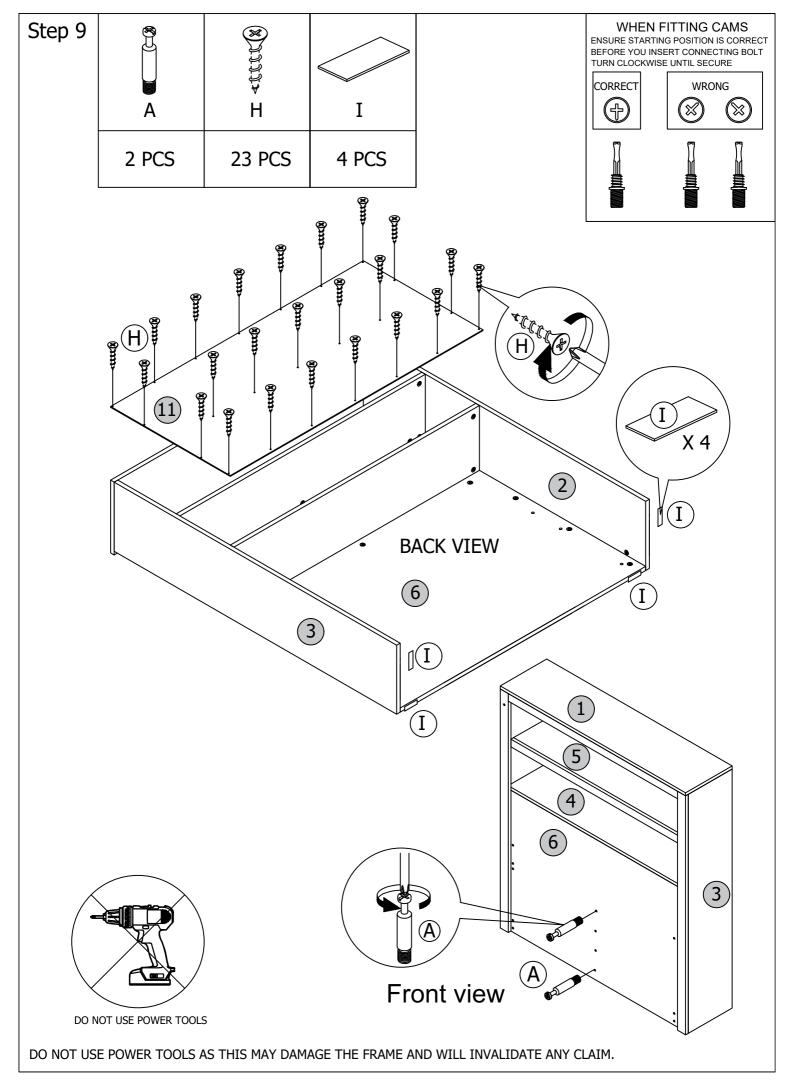

| 1   |  |
| 5                               | UPPER SHELF PANEL      | 1   |  |
| 6                               | HEADBOARD BOTTOM PANEL | 1   |  |
| 7                               | LEFT FRONT PANEL       | 1   |  |
| 8                               | RIGHT FRONT PANEL      | 1   |  |
| 9                               | CENTER STRETCHER       | 1   |  |
| 10                              | TOP STRETCHER          | 1   |  |
| 11                              | HEADBOARD BACK PANEL   | 1   |  |
| 12                              | FOOTBOARD              | 1   |  |
| 25                              | LVL SLATS              | 15  |  |
| HARDWARE + ASSEMBLY INSTRUCTION |                        |     |  |
|                                 |                        |     |  |













































Step 22



**Drawer Assembly Completed** 

Step 23