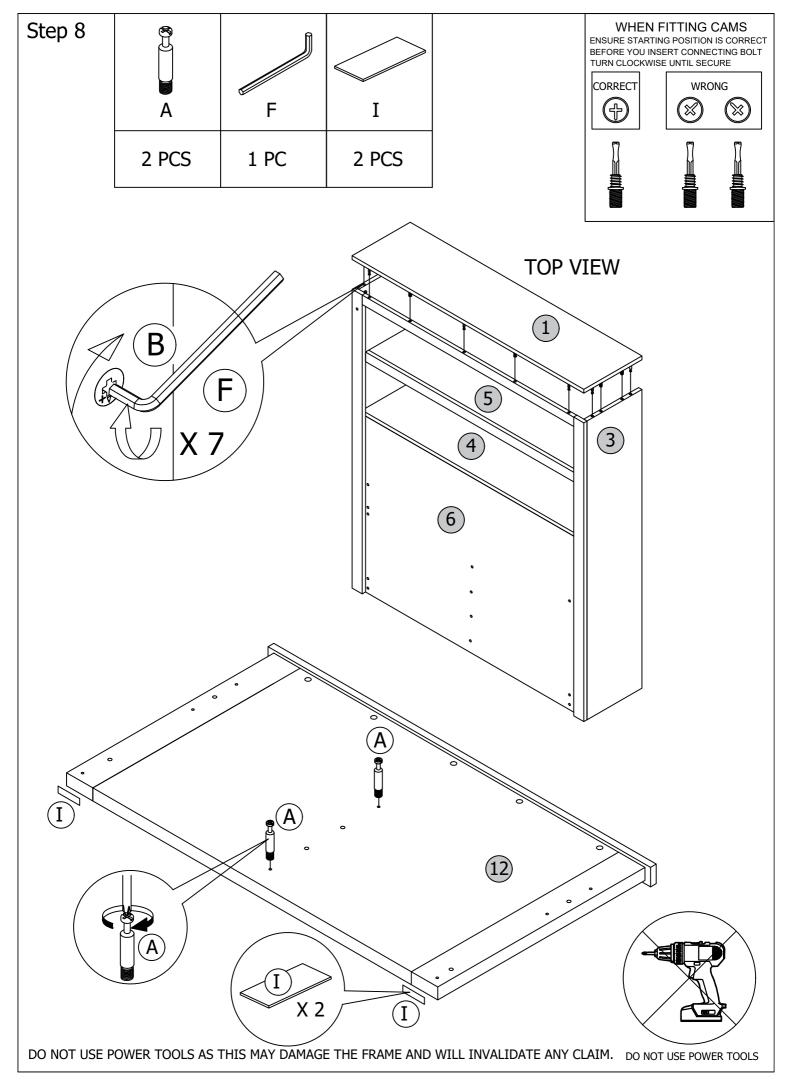

|                                 | CARTON 2 OF 3          |     |  |
|---------------------------------|------------------------|-----|--|
| NO                              | PART NAME              | QTY |  |
| 1                               | HEADBOARD TOP PANEL    | 1   |  |
| 2                               | HEADBPARD LEFT PANEL   | 1   |  |
| 3                               | HEADBOARD RIGHT PANEL  | 1   |  |
| 4                               | LOWER SHELF PANEL      | 1   |  |
| 5                               | UPPER SHELF PANEL      | 1   |  |
| 6                               | HEADBOARD BOTTOM PANEL | 1   |  |
| 7                               | LEFT FRONT PANEL       | 1   |  |
| 8                               | RIGHT FRONT PANEL      | 1   |  |
| 9                               | CENTER STRETCHER       | 1   |  |
| 10                              | TOP STRETCHER          | 1   |  |
| 11                              | HEADBOARD BACK PANEL   | 1   |  |
| 12                              | FOOTBOARD              | 1   |  |
| 25                              | LVL SLATS              | 15  |  |
| HARDWARE + ASSEMBLY INSTRUCTION |                        |     |  |
|                                 |                        |     |  |