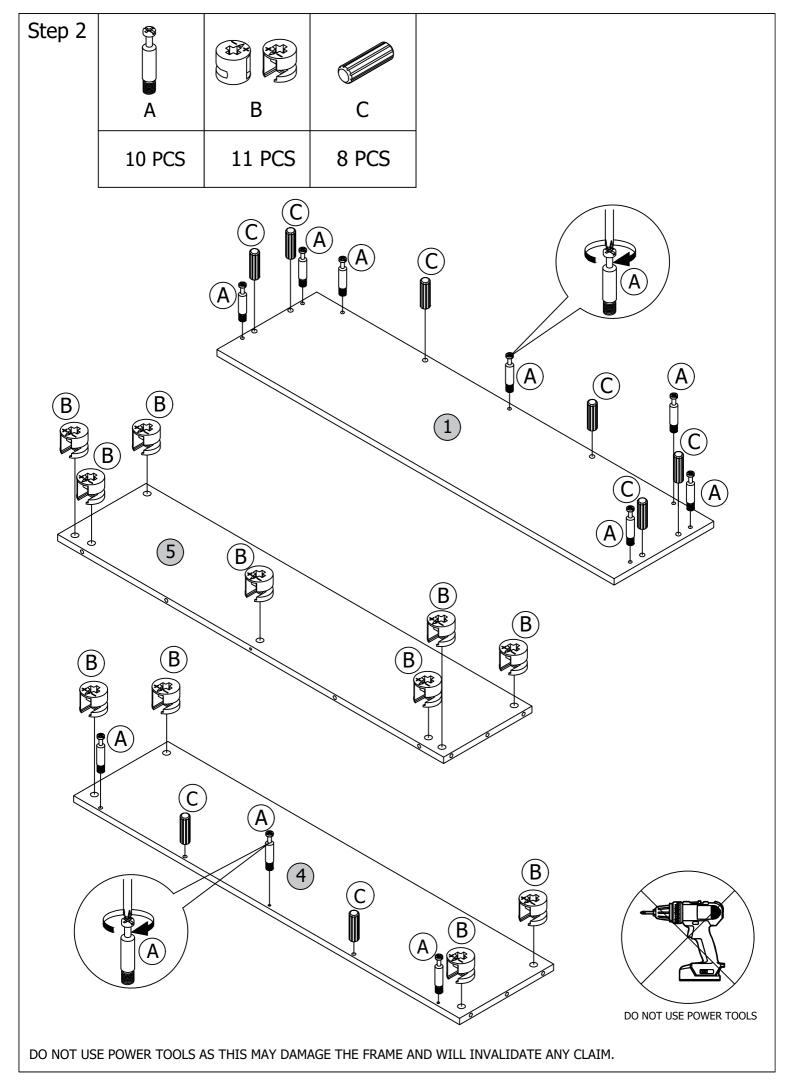

HELF PANEL      | 1   |  |
| 5                               | UPPER SHELF PANEL      | 1   |  |
| 6                               | HEADBOARD BOTTOM PANEL | 1   |  |
| 7                               | LEFT FRONT PANEL       | 1   |  |
| 8                               | RIGHT FRONT PANEL      | 1   |  |
| 9                               | CENTER STRETCHER       | 1   |  |
| 10                              | TOP STRETCHER          | 1   |  |
| 11                              | HEADBOARD BACK PANEL   | 1   |  |
| 12                              | FOOTBOARD              | 1   |  |
| 25                              | LVL SLATS              | 15  |  |
| HARDWARE + ASSEMBLY INSTRUCTION |                        |     |  |
|                                 |                        |     |  |













































Step 22



**Drawer Assembly Completed** 

Step 23