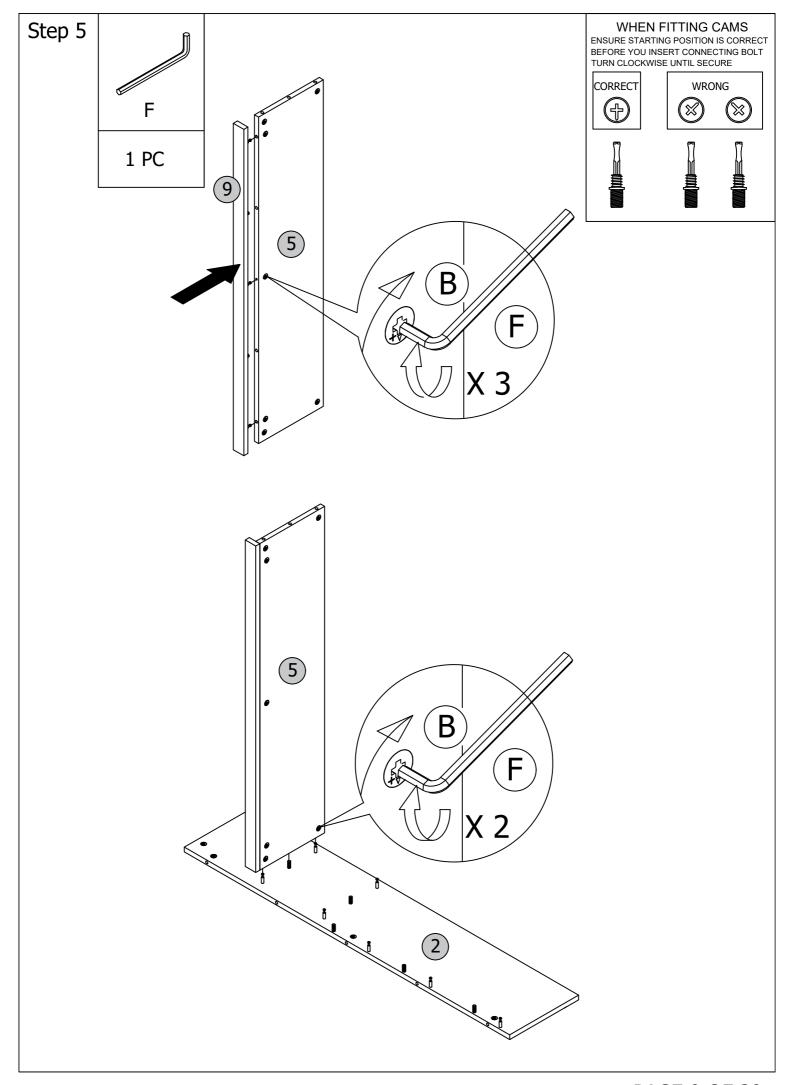

|                                 | CARTON 2 OF 3          |     |  |
|---------------------------------|------------------------|-----|--|
| NO                              | PART NAME              | QTY |  |
| 1                               | HEADBOARD TOP PANEL    | 1   |  |
| 2                               | HEADBPARD LEFT PANEL   | 1   |  |
| 3                               | HEADBOARD RIGHT PANEL  | 1   |  |
| 4                               | LOWER SHELF PANEL      | 1   |  |
| 5                               | UPPER SHELF PANEL      | 1   |  |
| 6                               | HEADBOARD BOTTOM PANEL | 1   |  |
| 7                               | LEFT FRONT PANEL       | 1   |  |
| 8                               | RIGHT FRONT PANEL      | 1   |  |
| 9                               | CENTER STRETCHER       | 1   |  |
| 10                              | TOP STRETCHER          | 1   |  |
| 11                              | HEADBOARD BACK PANEL   | 1   |  |
| 12                              | FOOTBOARD              | 1   |  |
| 25                              | LVL SLATS              | 15  |  |
| HARDWARE + ASSEMBLY INSTRUCTION |                        |     |  |
|                                 |                        |     |  |