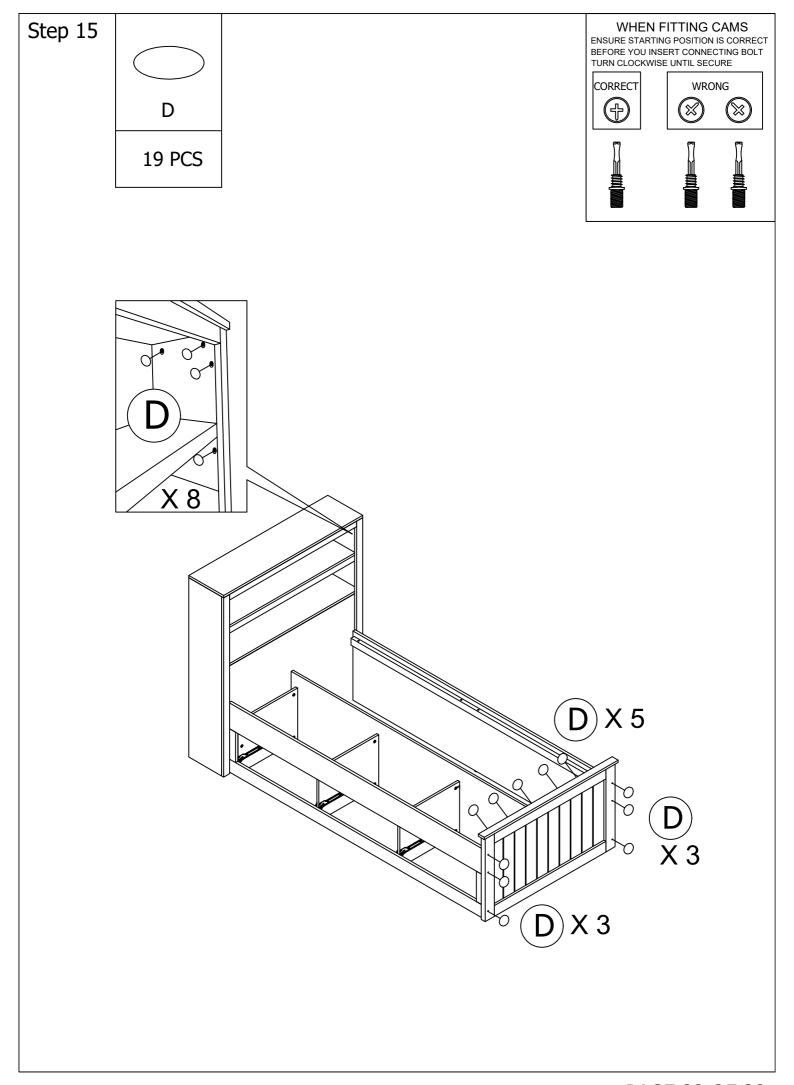

| UPPER SHELF PANEL      | 1   |  |
| 6                               | HEADBOARD BOTTOM PANEL | 1   |  |
| 7                               | LEFT FRONT PANEL       | 1   |  |
| 8                               | RIGHT FRONT PANEL      | 1   |  |
| 9                               | CENTER STRETCHER       | 1   |  |
| 10                              | TOP STRETCHER          | 1   |  |
| 11                              | HEADBOARD BACK PANEL   | 1   |  |
| 12                              | FOOTBOARD              | 1   |  |
| 25                              | LVL SLATS              | 15  |  |
| HARDWARE + ASSEMBLY INSTRUCTION |                        |     |  |
|                                 |                        |     |  |













































Step 22



**Drawer Assembly Completed** 

Step 23