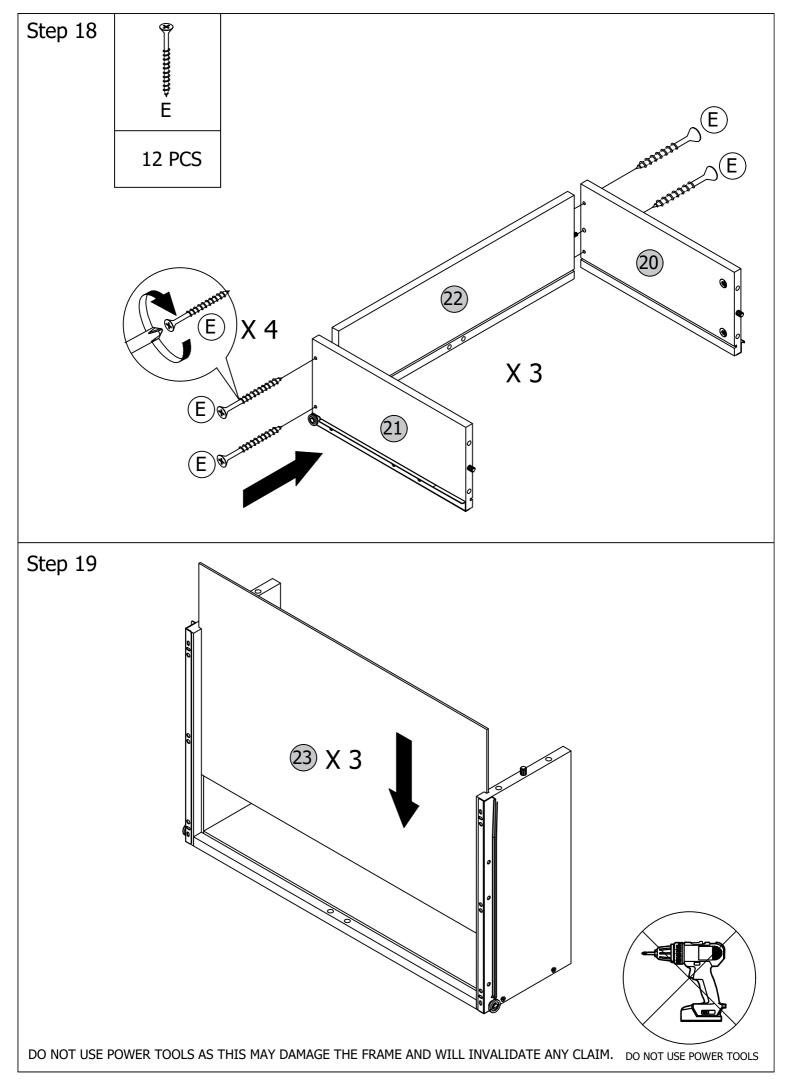

## ALL PARTS ARE NUMBERED ACCORDINGLY

| CARTON 1 OF 3 |                         |     |  |
|---------------|-------------------------|-----|--|
| NO            | PART NAME               | QTY |  |
| 13            | LEFT HAND SIDE RAIL     | 1   |  |
| 14            | CENTER SUPPORT          | 1   |  |
| 15            | RIGHT HAND SIDE RAIL    | 1   |  |
| 20            | RIGHT DRAWER SIDE PANEL | 3   |  |
| 21            | LEFT DRAWER SIDE PANEL  | 3   |  |
| 22            | DRAWER BACK PANEL       | 3   |  |
| 23            | DRAWER BOTTOM PANEL     | 3   |  |
| 24            | DRAWER BOTTOM SUPPORT   | 3   |  |
| CARTON 3 OF 3 |                         |     |  |
| NO            | PART NAME               | QTY |  |
| 16            | DRAWER DIVIDER          | 2   |  |
| 17            | DRAWER DIVIDER          | 1   |  |
| 18            | DRAWER DIVIDER          | 1   |  |
| 19            | DRAWER FRONT PANEL      | 3   |  |