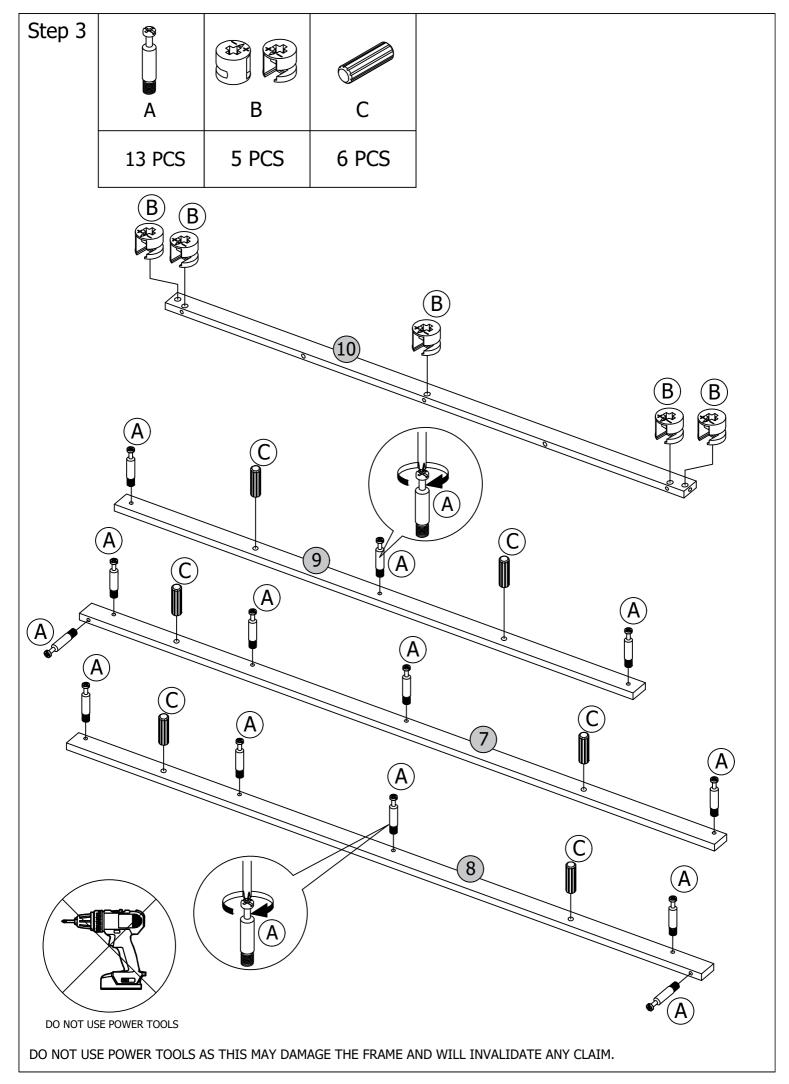

LF PANEL      | 1   |  |
| 5                               | UPPER SHELF PANEL      | 1   |  |
| 6                               | HEADBOARD BOTTOM PANEL | 1   |  |
| 7                               | LEFT FRONT PANEL       | 1   |  |
| 8                               | RIGHT FRONT PANEL      | 1   |  |
| 9                               | CENTER STRETCHER       | 1   |  |
| 10                              | TOP STRETCHER          | 1   |  |
| 11                              | HEADBOARD BACK PANEL   | 1   |  |
| 12                              | FOOTBOARD              | 1   |  |
| 25                              | LVL SLATS              | 15  |  |
| HARDWARE + ASSEMBLY INSTRUCTION |                        |     |  |
|                                 |                        |     |  |













































Step 22



**Drawer Assembly Completed** 

Step 23