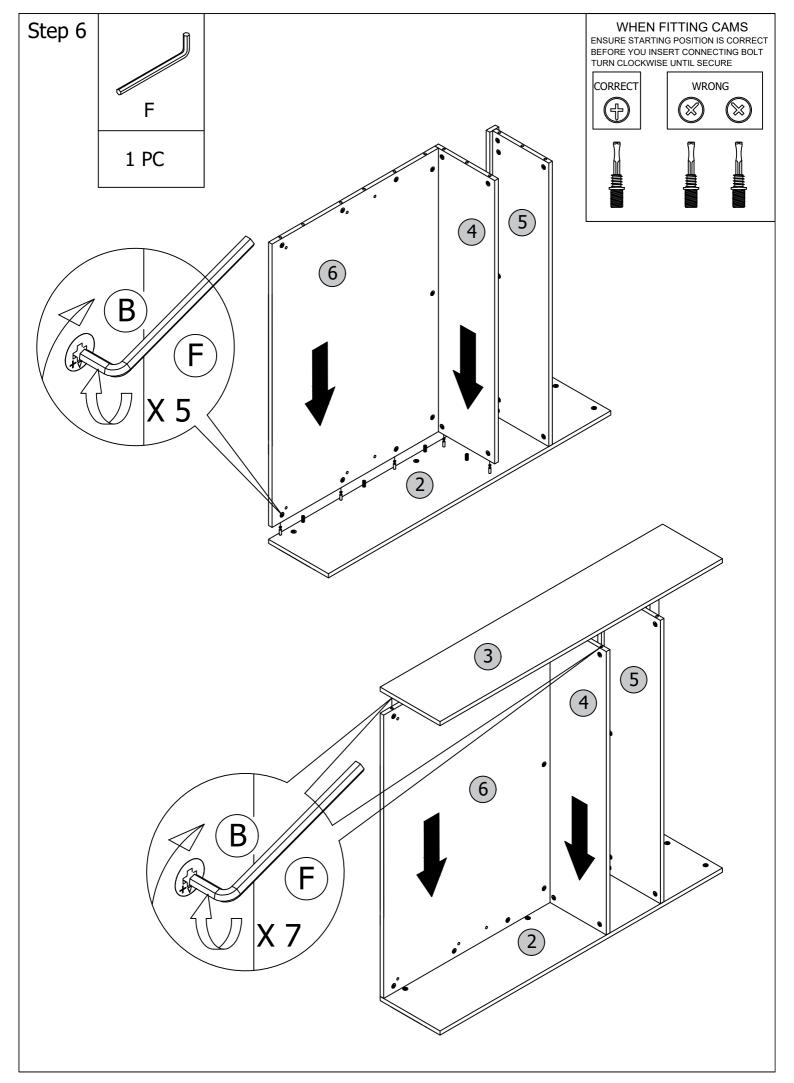

|                                 | CARTON 2 OF 3          |     |  |
|---------------------------------|------------------------|-----|--|
| NO                              | PART NAME              | QTY |  |
| 1                               | HEADBOARD TOP PANEL    | 1   |  |
| 2                               | HEADBPARD LEFT PANEL   | 1   |  |
| 3                               | HEADBOARD RIGHT PANEL  | 1   |  |
| 4                               | LOWER SHELF PANEL      | 1   |  |
| 5                               | UPPER SHELF PANEL      | 1   |  |
| 6                               | HEADBOARD BOTTOM PANEL | 1   |  |
| 7                               | LEFT FRONT PANEL       | 1   |  |
| 8                               | RIGHT FRONT PANEL      | 1   |  |
| 9                               | CENTER STRETCHER       | 1   |  |
| 10                              | TOP STRETCHER          | 1   |  |
| 11                              | HEADBOARD BACK PANEL   | 1   |  |
| 12                              | FOOTBOARD              | 1   |  |
| 25                              | LVL SLATS              | 15  |  |
| HARDWARE + ASSEMBLY INSTRUCTION |                        |     |  |
|                                 |                        |     |  |