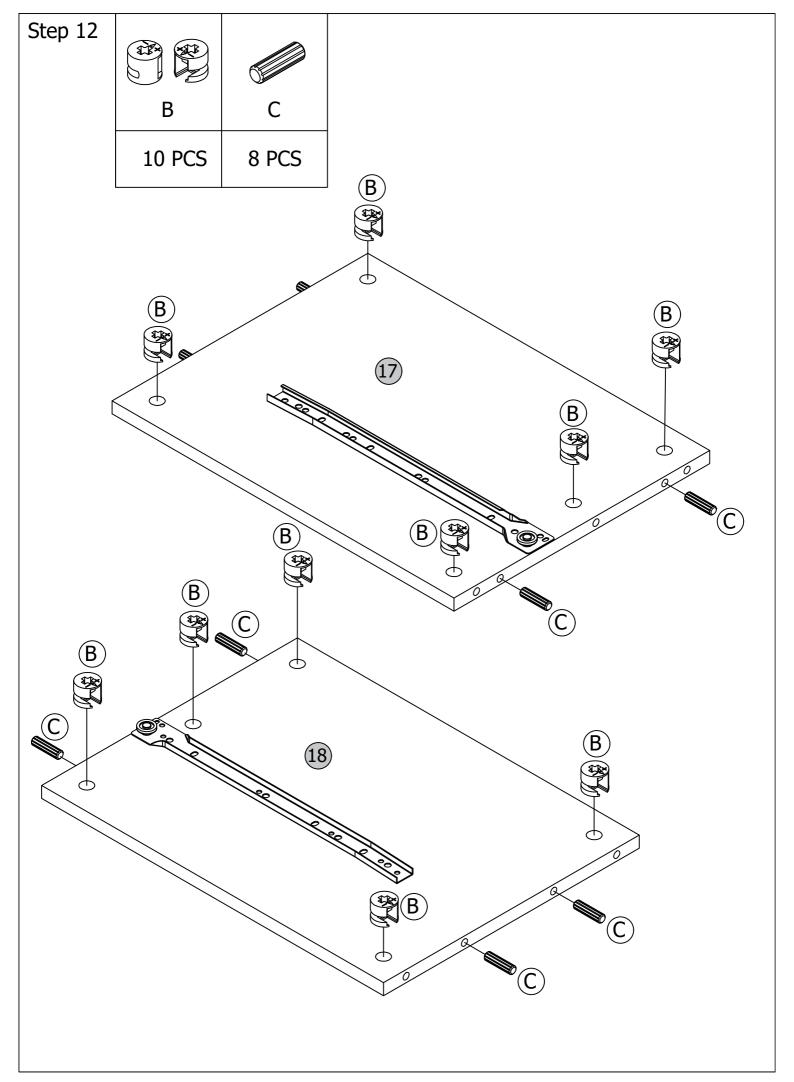

|  |
| 5                               | UPPER SHELF PANEL      | 1   |  |
| 6                               | HEADBOARD BOTTOM PANEL | 1   |  |
| 7                               | LEFT FRONT PANEL       | 1   |  |
| 8                               | RIGHT FRONT PANEL      | 1   |  |
| 9                               | CENTER STRETCHER       | 1   |  |
| 10                              | TOP STRETCHER          | 1   |  |
| 11                              | HEADBOARD BACK PANEL   | 1   |  |
| 12                              | FOOTBOARD              | 1   |  |
| 25                              | LVL SLATS              | 15  |  |
| HARDWARE + ASSEMBLY INSTRUCTION |                        |     |  |
|                                 |                        |     |  |













































Step 22



**Drawer Assembly Completed** 

Step 23