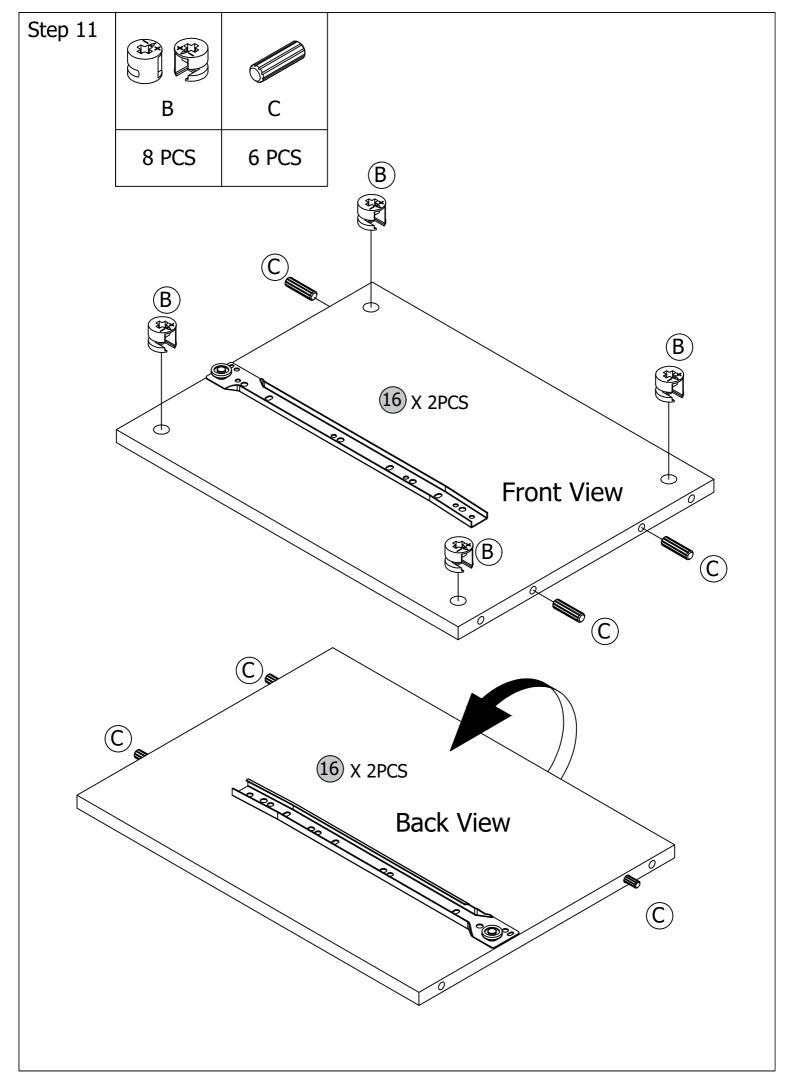

1   |  |
| 5                               | UPPER SHELF PANEL      | 1   |  |
| 6                               | HEADBOARD BOTTOM PANEL | 1   |  |
| 7                               | LEFT FRONT PANEL       | 1   |  |
| 8                               | RIGHT FRONT PANEL      | 1   |  |
| 9                               | CENTER STRETCHER       | 1   |  |
| 10                              | TOP STRETCHER          | 1   |  |
| 11                              | HEADBOARD BACK PANEL   | 1   |  |
| 12                              | FOOTBOARD              | 1   |  |
| 25                              | LVL SLATS              | 15  |  |
| HARDWARE + ASSEMBLY INSTRUCTION |                        |     |  |
|                                 |                        |     |  |













































Step 22



**Drawer Assembly Completed** 

Step 23