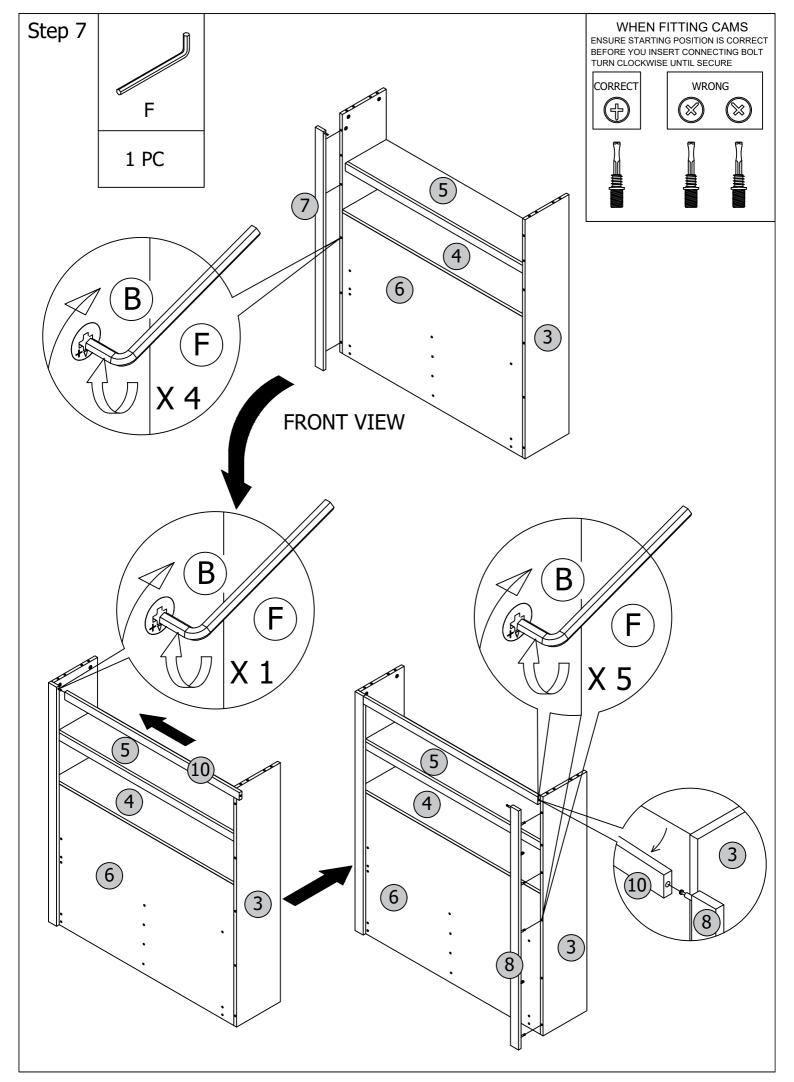

|                                 | CARTON 2 OF 3          |     |  |
|---------------------------------|------------------------|-----|--|
| NO                              | PART NAME              | QTY |  |
| 1                               | HEADBOARD TOP PANEL    | 1   |  |
| 2                               | HEADBPARD LEFT PANEL   | 1   |  |
| 3                               | HEADBOARD RIGHT PANEL  | 1   |  |
| 4                               | LOWER SHELF PANEL      | 1   |  |
| 5                               | UPPER SHELF PANEL      | 1   |  |
| 6                               | HEADBOARD BOTTOM PANEL | 1   |  |
| 7                               | LEFT FRONT PANEL       | 1   |  |
| 8                               | RIGHT FRONT PANEL      | 1   |  |
| 9                               | CENTER STRETCHER       | 1   |  |
| 10                              | TOP STRETCHER          | 1   |  |
| 11                              | HEADBOARD BACK PANEL   | 1   |  |
| 12                              | FOOTBOARD              | 1   |  |
| 25                              | LVL SLATS              | 15  |  |
| HARDWARE + ASSEMBLY INSTRUCTION |                        |     |  |
|                                 |                        |     |  |