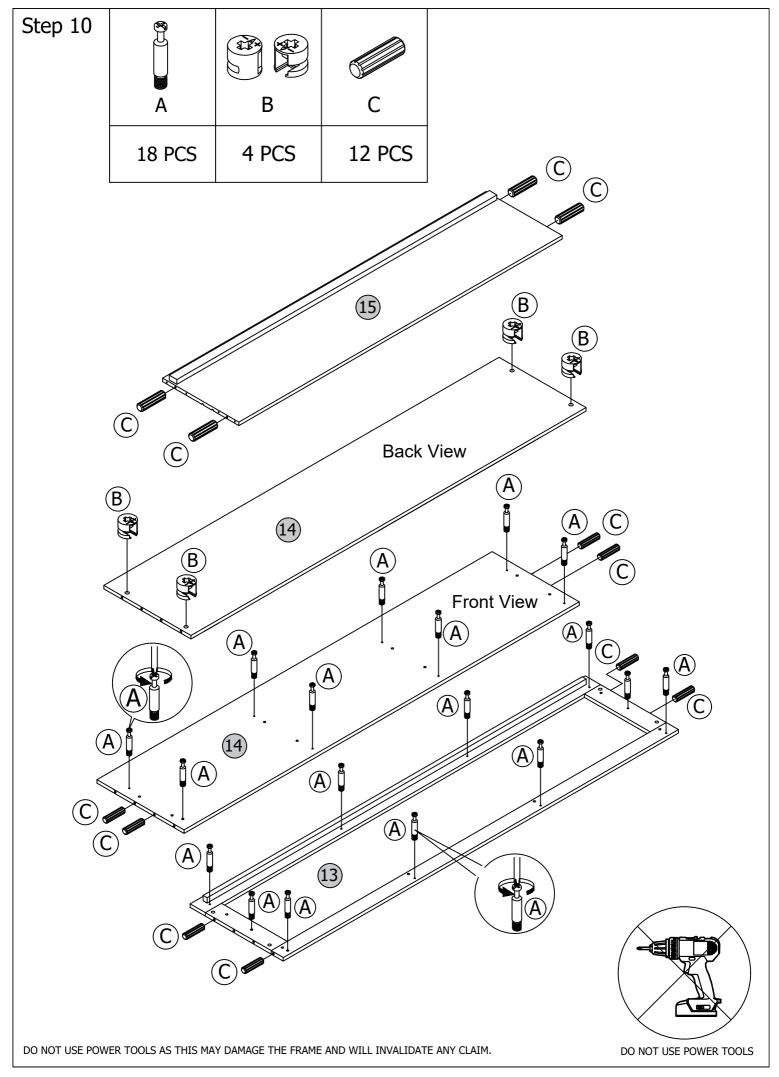

| 1   |  |
| 5                               | UPPER SHELF PANEL      | 1   |  |
| 6                               | HEADBOARD BOTTOM PANEL | 1   |  |
| 7                               | LEFT FRONT PANEL       | 1   |  |
| 8                               | RIGHT FRONT PANEL      | 1   |  |
| 9                               | CENTER STRETCHER       | 1   |  |
| 10                              | TOP STRETCHER          | 1   |  |
| 11                              | HEADBOARD BACK PANEL   | 1   |  |
| 12                              | FOOTBOARD              | 1   |  |
| 25                              | LVL SLATS              | 15  |  |
| HARDWARE + ASSEMBLY INSTRUCTION |                        |     |  |
|                                 |                        |     |  |













































Step 22



**Drawer Assembly Completed** 

Step 23