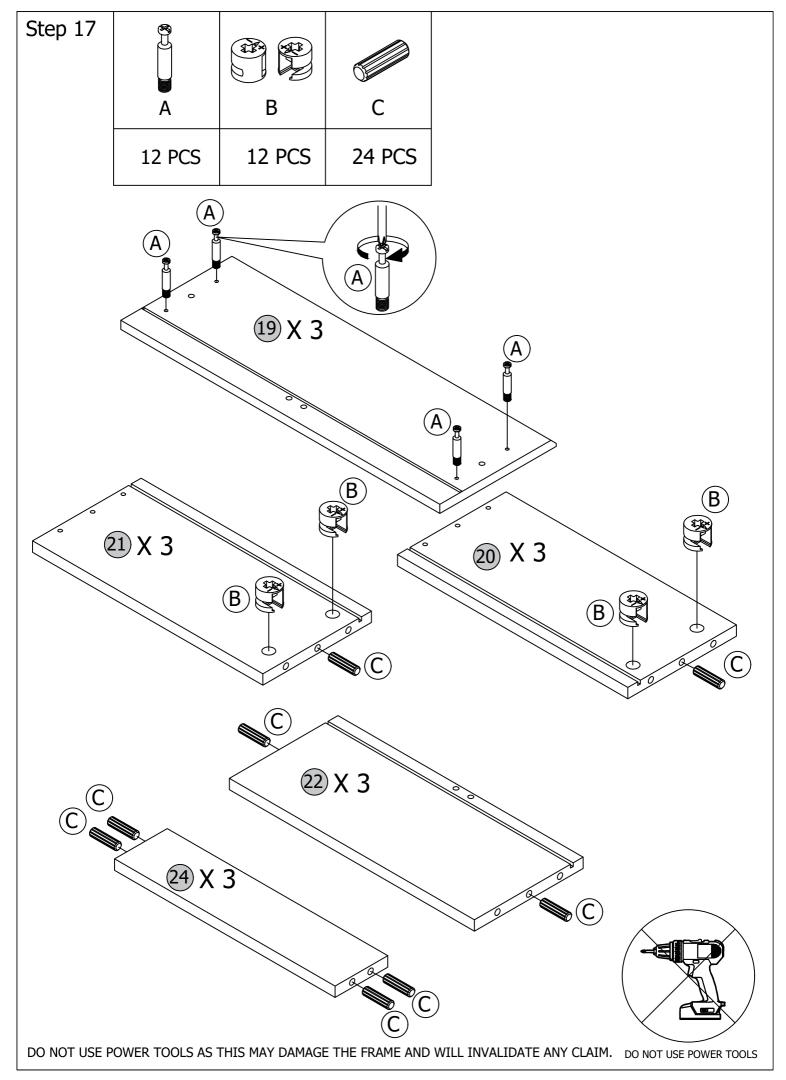

| UPPER SHELF PANEL      | 1   |  |
| 6                               | HEADBOARD BOTTOM PANEL | 1   |  |
| 7                               | LEFT FRONT PANEL       | 1   |  |
| 8                               | RIGHT FRONT PANEL      | 1   |  |
| 9                               | CENTER STRETCHER       | 1   |  |
| 10                              | TOP STRETCHER          | 1   |  |
| 11                              | HEADBOARD BACK PANEL   | 1   |  |
| 12                              | FOOTBOARD              | 1   |  |
| 25                              | LVL SLATS              | 15  |  |
| HARDWARE + ASSEMBLY INSTRUCTION |                        |     |  |
|                                 |                        |     |  |













































Step 22



**Drawer Assembly Completed** 

Step 23