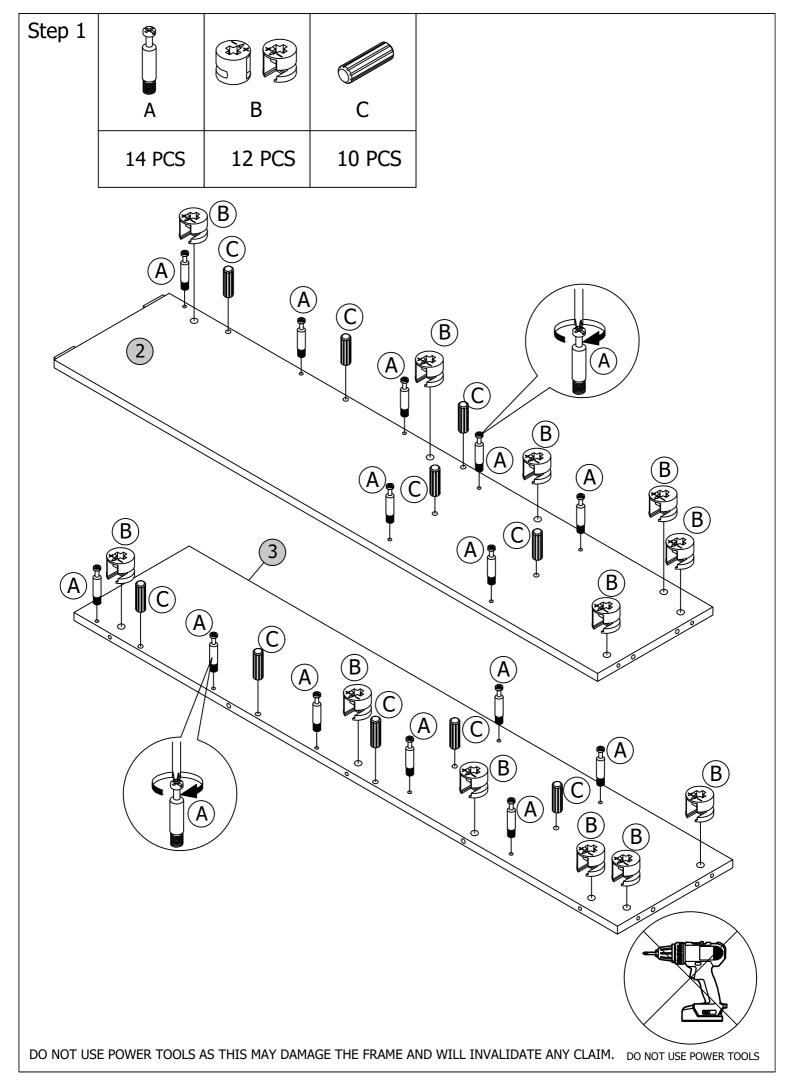

SHELF PANEL      | 1   |  |
| 5                               | UPPER SHELF PANEL      | 1   |  |
| 6                               | HEADBOARD BOTTOM PANEL | 1   |  |
| 7                               | LEFT FRONT PANEL       | 1   |  |
| 8                               | RIGHT FRONT PANEL      | 1   |  |
| 9                               | CENTER STRETCHER       | 1   |  |
| 10                              | TOP STRETCHER          | 1   |  |
| 11                              | HEADBOARD BACK PANEL   | 1   |  |
| 12                              | FOOTBOARD              | 1   |  |
| 25                              | LVL SLATS              | 15  |  |
| HARDWARE + ASSEMBLY INSTRUCTION |                        |     |  |
|                                 |                        |     |  |













































Step 22



**Drawer Assembly Completed** 

Step 23