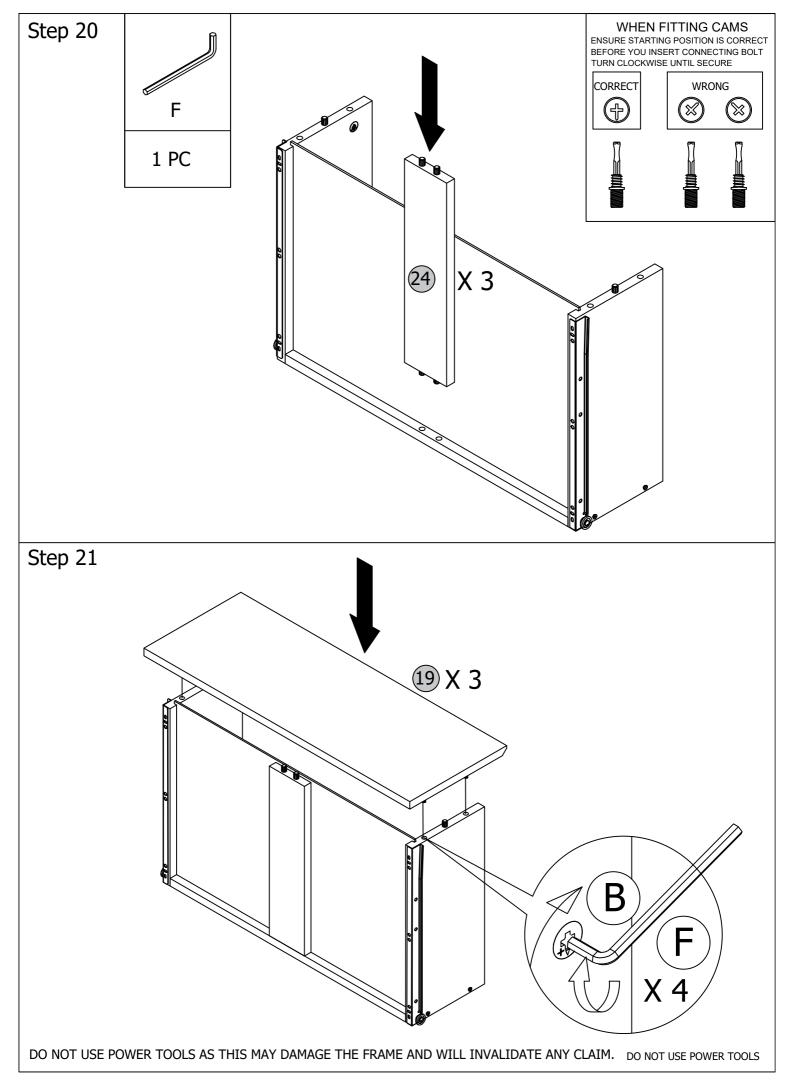

## ALL PARTS ARE NUMBERED ACCORDINGLY

| CARTON 1 OF 3 |                         |     |  |
|---------------|-------------------------|-----|--|
| NO            | PART NAME               | QTY |  |
| 13            | LEFT HAND SIDE RAIL     | 1   |  |
| 14            | CENTER SUPPORT          | 1   |  |
| 15            | RIGHT HAND SIDE RAIL    | 1   |  |
| 20            | RIGHT DRAWER SIDE PANEL | 3   |  |
| 21            | LEFT DRAWER SIDE PANEL  | 3   |  |
| 22            | DRAWER BACK PANEL       | 3   |  |
| 23            | DRAWER BOTTOM PANEL     | 3   |  |
| 24            | DRAWER BOTTOM SUPPORT   | 3   |  |
| CARTON 3 OF 3 |                         |     |  |
| NO            | PART NAME               | QTY |  |
| 16            | DRAWER DIVIDER          | 2   |  |
| 17            | DRAWER DIVIDER          | 1   |  |
| 18            | DRAWER DIVIDER          | 1   |  |
| 19            | DRAWER FRONT PANEL      | 3   |  |

|                                 | CARTON 2 OF 3          |     |  |
|---------------------------------|------------------------|-----|--|
| NO                              | PART NAME              | QTY |  |
| 1                               | HEADBOARD TOP PANEL    | 1   |  |
| 2                               | HEADBPARD LEFT PANEL   | 1   |  |
| 3                               | HEADBOARD RIGHT PANEL  | 1   |  |
| 4                               | LOWER SHELF PANEL      | 1   |  |
| 5                               | UPPER SHELF PANEL      | 1   |  |
| 6                               | HEADBOARD BOTTOM PANEL | 1   |  |
| 7                               | LEFT FRONT PANEL       | 1   |  |
| 8                               | RIGHT FRONT PANEL      | 1   |  |
| 9                               | CENTER STRETCHER       | 1   |  |
| 10                              | TOP STRETCHER          | 1   |  |
| 11                              | HEADBOARD BACK PANEL   | 1   |  |
| 12                              | FOOTBOARD              | 1   |  |
| 25                              | LVL SLATS              | 15  |  |
| HARDWARE + ASSEMBLY INSTRUCTION |                        |     |  |
|                                 |                        |     |  |