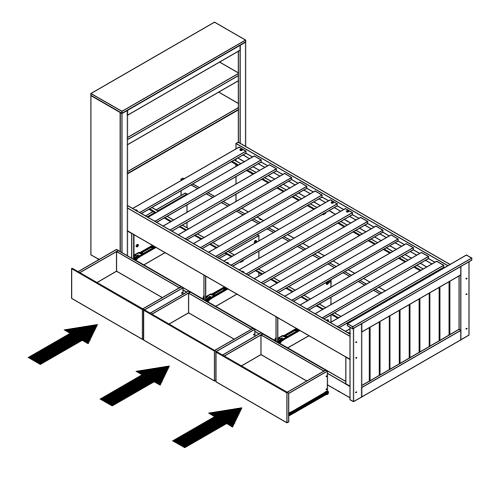

## ENZO 3 DRAWERS STORAGE BED ASSEMBLY INSTRUCTION

A: L1020 x D235 x H195mm

Step 22

**Drawer Assembly Completed** 

Step 23