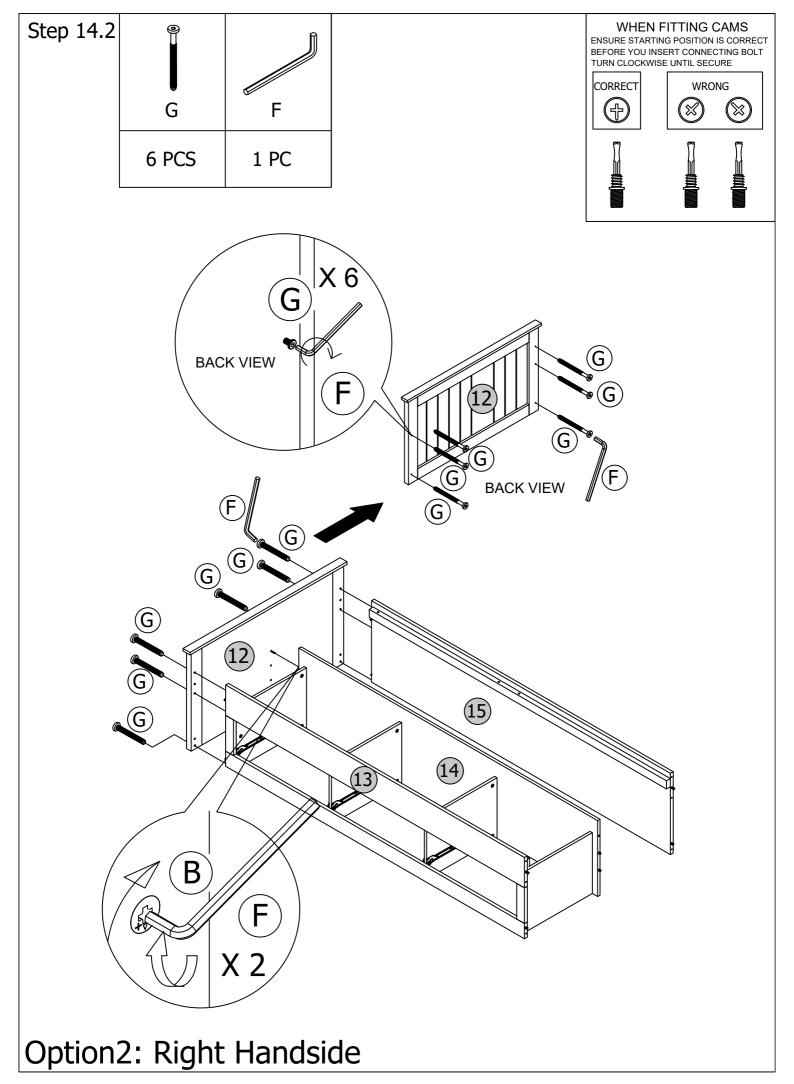

|                                 | CARTON 2 OF 3          |     |  |
|---------------------------------|------------------------|-----|--|
| NO                              | PART NAME              | QTY |  |
| 1                               | HEADBOARD TOP PANEL    | 1   |  |
| 2                               | HEADBPARD LEFT PANEL   | 1   |  |
| 3                               | HEADBOARD RIGHT PANEL  | 1   |  |
| 4                               | LOWER SHELF PANEL      | 1   |  |
| 5                               | UPPER SHELF PANEL      | 1   |  |
| 6                               | HEADBOARD BOTTOM PANEL | 1   |  |
| 7                               | LEFT FRONT PANEL       | 1   |  |
| 8                               | RIGHT FRONT PANEL      | 1   |  |
| 9                               | CENTER STRETCHER       | 1   |  |
| 10                              | TOP STRETCHER          | 1   |  |
| 11                              | HEADBOARD BACK PANEL   | 1   |  |
| 12                              | FOOTBOARD              | 1   |  |
| 25                              | LVL SLATS              | 15  |  |
| HARDWARE + ASSEMBLY INSTRUCTION |                        |     |  |
|                                 |                        |     |  |