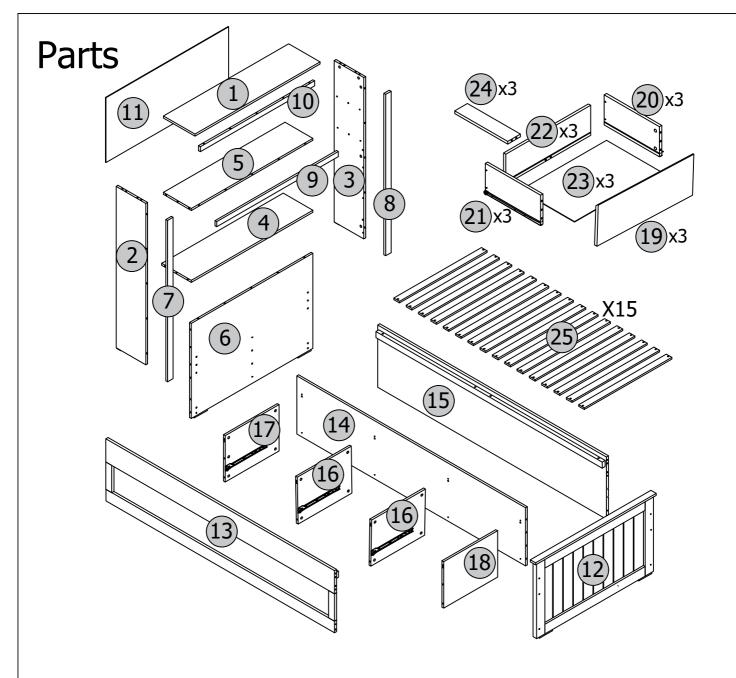

## ALL PARTS ARE NUMBERED ACCORDINGLY

| CARTON 1 OF 3 |                         |     |  |
|---------------|-------------------------|-----|--|
| NO            | PART NAME               | QTY |  |
| 13            | LEFT HAND SIDE RAIL     | 1   |  |
| 14            | CENTER SUPPORT          | 1   |  |
| 15            | RIGHT HAND SIDE RAIL    | 1   |  |
| 20            | RIGHT DRAWER SIDE PANEL | 3   |  |
| 21            | LEFT DRAWER SIDE PANEL  | 3   |  |
| 22            | DRAWER BACK PANEL       | 3   |  |
| 23            | DRAWER BOTTOM PANEL     | 3   |  |
| 24            | DRAWER BOTTOM SUPPORT   | 3   |  |
| CARTON 3 OF 3 |                         |     |  |
| NO            | PART NAME               | QTY |  |
| 16            | DRAWER DIVIDER          | 2   |  |
| 17            | DRAWER DIVIDER          | 1   |  |
| 18            | DRAWER DIVIDER          | 1   |  |
| 19            | DRAWER FRONT PANEL      | 3   |  |

|                                 | CARTON 2 OF 3          |     |  |
|---------------------------------|------------------------|-----|--|
| NO                              | PART NAME              | QTY |  |
| 1                               | HEADBOARD TOP PANEL    | 1   |  |
| 2                               | HEADBPARD LEFT PANEL   | 1   |  |
| 3                               | HEADBOARD RIGHT PANEL  | 1   |  |
| 4                               | LOWER SHELF PANEL      | 1   |  |
| 5                               | UPPER SHELF PANEL      | 1   |  |
| 6                               | HEADBOARD BOTTOM PANEL | 1   |  |
| 7                               | LEFT FRONT PANEL       | 1   |  |
| 8                               | RIGHT FRONT PANEL      | 1   |  |
| 9                               | CENTER STRETCHER       | 1   |  |
| 10                              | TOP STRETCHER          | 1   |  |
| 11                              | HEADBOARD BACK PANEL   | 1   |  |
| 12                              | FOOTBOARD              | 1   |  |
| 25                              | LVL SLATS              | 15  |  |
| HARDWARE + ASSEMBLY INSTRUCTION |                        |     |  |
|                                 |                        |     |  |