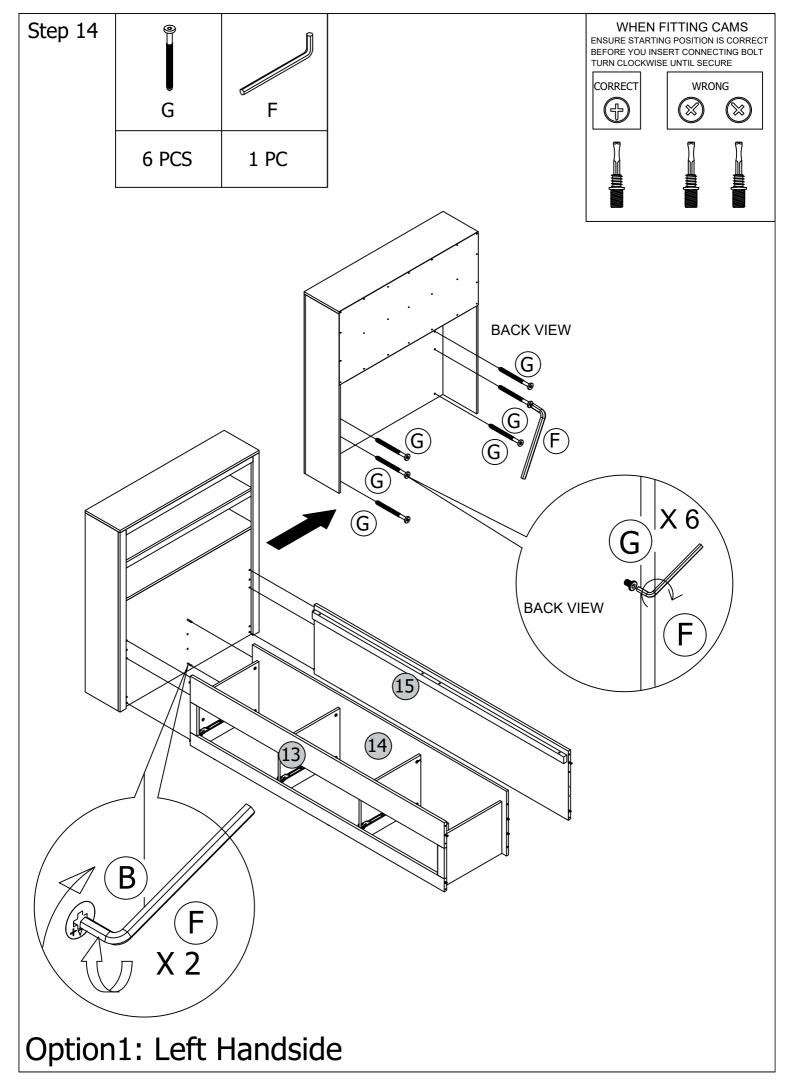

|                                 | CARTON 2 OF 3          |     |  |
|---------------------------------|------------------------|-----|--|
| NO                              | PART NAME              | QTY |  |
| 1                               | HEADBOARD TOP PANEL    | 1   |  |
| 2                               | HEADBPARD LEFT PANEL   | 1   |  |
| 3                               | HEADBOARD RIGHT PANEL  | 1   |  |
| 4                               | LOWER SHELF PANEL      | 1   |  |
| 5                               | UPPER SHELF PANEL      | 1   |  |
| 6                               | HEADBOARD BOTTOM PANEL | 1   |  |
| 7                               | LEFT FRONT PANEL       | 1   |  |
| 8                               | RIGHT FRONT PANEL      | 1   |  |
| 9                               | CENTER STRETCHER       | 1   |  |
| 10                              | TOP STRETCHER          | 1   |  |
| 11                              | HEADBOARD BACK PANEL   | 1   |  |
| 12                              | FOOTBOARD              | 1   |  |
| 25                              | LVL SLATS              | 15  |  |
| HARDWARE + ASSEMBLY INSTRUCTION |                        |     |  |
|                                 |                        |     |  |