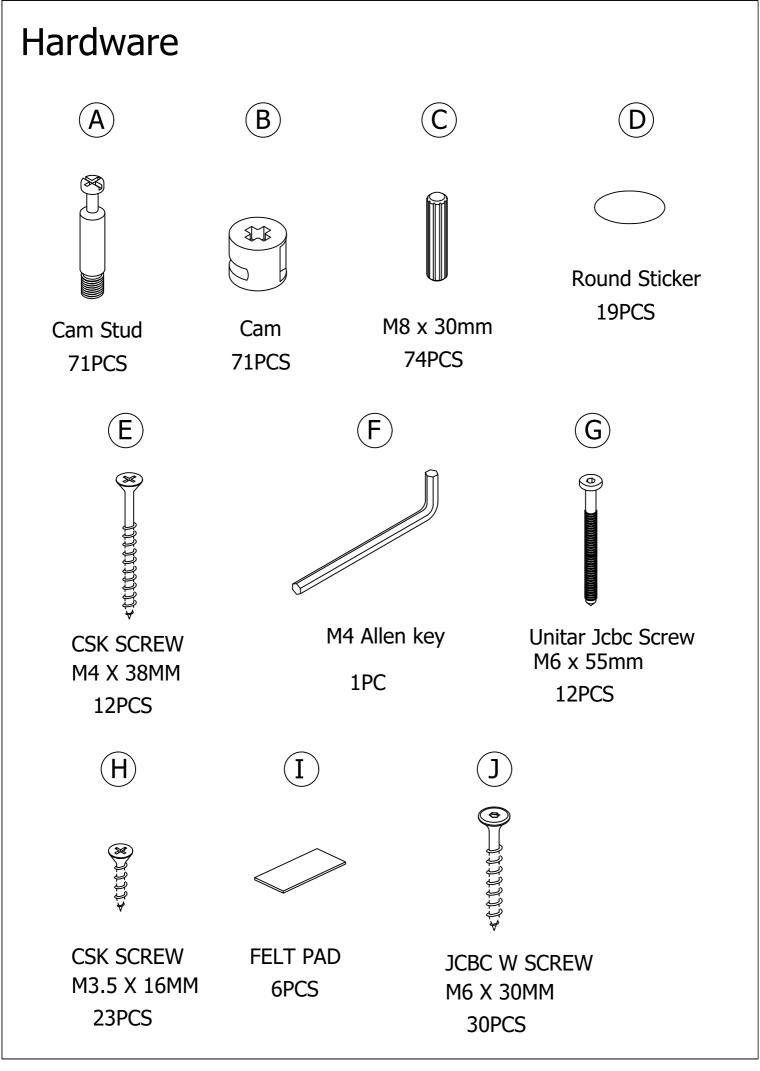

## ENZO 3 DRAWERS STORAGE BED ASSEMBLY INSTRUCTION



A: L1020 x D235 x H195mm







## ALL PARTS ARE NUMBERED ACCORDINGLY

| CARTON 1 OF 3 |                         |     |  |
|---------------|-------------------------|-----|--|
| NO            | PART NAME               | QTY |  |
| 13            | LEFT HAND SIDE RAIL     | 1   |  |
| 14            | CENTER SUPPORT          | 1   |  |
| 15            | RIGHT HAND SIDE RAIL    | 1   |  |
| 20            | RIGHT DRAWER SIDE PANEL | 3   |  |
| 21            | LEFT DRAWER SIDE PANEL  | 3   |  |
| 22            | DRAWER BACK PANEL       | 3   |  |
| 23            | DRAWER BOTTOM PANEL     | 3   |  |
| 24            | DRAWER BOTTOM SUPPORT   | 3   |  |
| CARTON 3 OF 3 |                         |     |  |
| NO            | PART NAME               | QTY |  |
| 16            | DRAWER DIVIDER          | 2   |  |
| 17