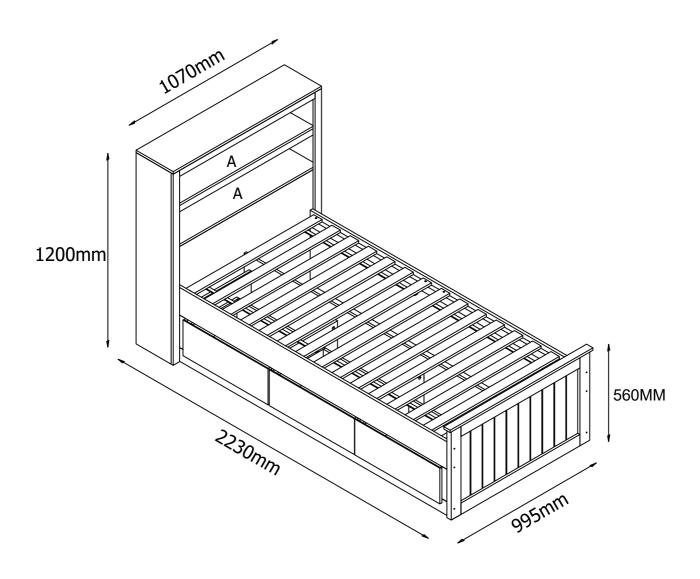

## ENZO 3 DRAWERS STORAGE BED ASSEMBLY INSTRUCTION



A: L1020 x D235 x H195mm







## ALL PARTS ARE NUMBERED ACCORDINGLY

| CARTON 1 OF 3 |                         |     |  |
|---------------|-------------------------|-----|--|
| NO            | PART NAME               | QTY |  |
| 13            | LEFT HAND SIDE RAIL     | 1   |  |
| 14            | CENTER SUPPORT          | 1   |  |
| 15            | RIGHT HAND SIDE RAIL    | 1   |  |
| 20            | RIGHT DRAWER SIDE PANEL | 3   |  |
| 21            | LEFT DRAWER SIDE PANEL  | 3   |  |
| 22            | DRAWER BACK PANEL       | 3   |  |
| 23            | DRAWER BOTTOM PANEL     | 3   |  |
| 24            | DRAWER BOTTOM SUPPORT   | 3   |  |
| CARTON 3 OF 3 |                         |     |  |
| NO            | PART NAME               | QTY |  |
| 16            | DRAWER DIVIDER