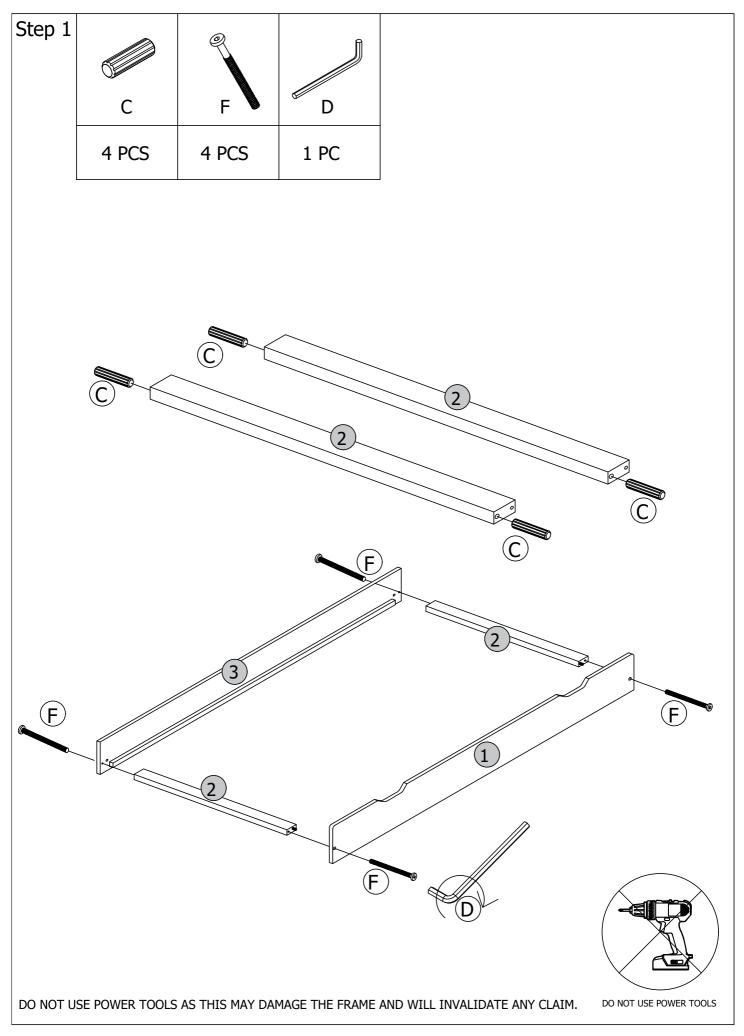

PAGE 6 OF 17

YOUR COPELLA DAY BED IS NOW READY FOR USE.

| CARTON 1 OF 1 |                         |     |
|---------------|-------------------------|-----|
| NO.           | DESCRIPTION.            | QTY |
| 1             | FRONT PANEL             | 1   |
| 2             | LEFT & RIGHT SIDE PANEL | 2   |
| 3             | SIDE RAIL               | 1   |
| 4             | LVL SLATS               | 14  |