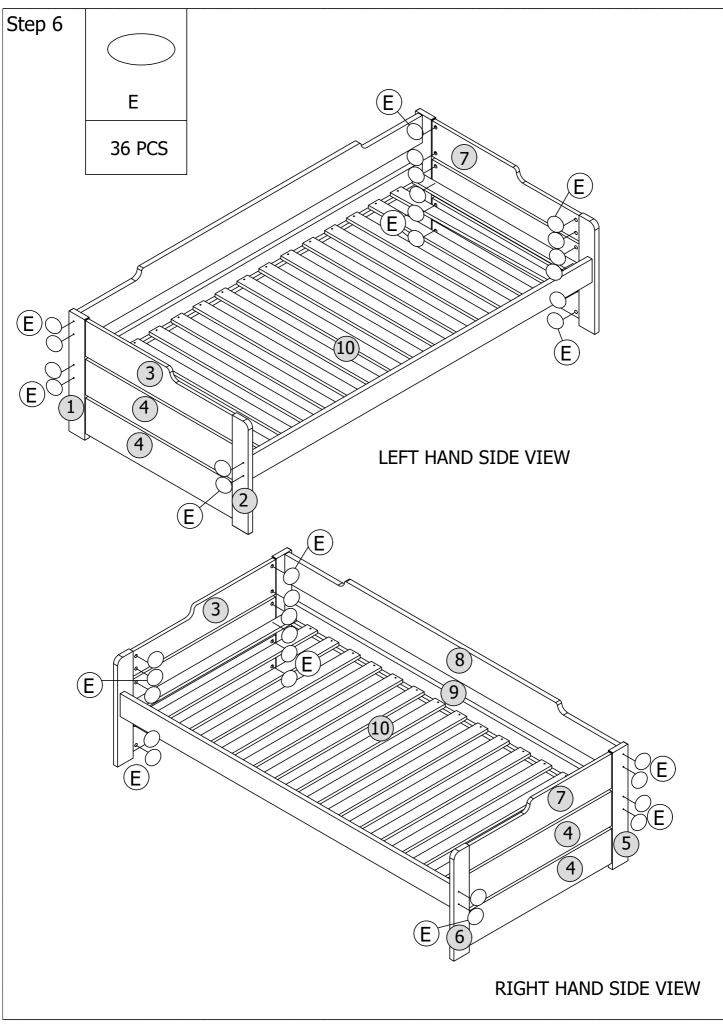

## Copella Day Bed Part List:

| CARTON 1 OF 1 |                        |     |
|---------------|------------------------|-----|
| NO.           | DESCRIPTION            | QTY |
| 1             | BACK POST (LEFT)       | 1   |
| 2             | FRONT POST (LEFT)      | 1   |
| 3             | LEFT SIDE CURVE PANEL  | 1   |
| 4             | SIDE PANEL             | 4   |
| 5             | BACK POST (RIGHT)      | 1   |
| 6             | FRONT POST (RIGHT)     | 1   |
| 7             | RIGHT SIDE CURVE PANEL | 1   |
| 8             | BACK PANEL             | 1   |
| 9             | SIDE RAIL FRONT & BACK | 2   |
| 10            | LVL SLAT               | 16  |