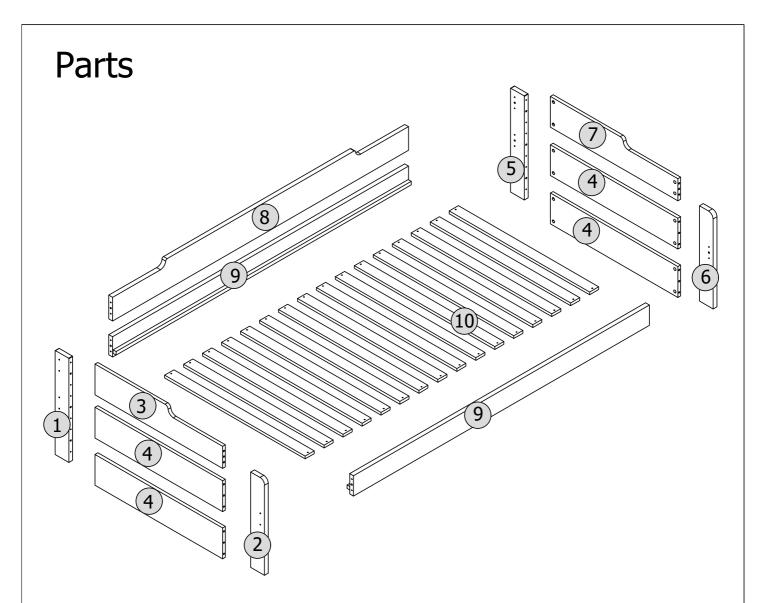

## ALL PARTS ARE NUMBERED ACCORDINGLY

## Copella Day Bed Part List:

| CARTON 1 OF 1 |                        |     |
|---------------|------------------------|-----|
| NO.           | DESCRIPTION            | QTY |
| 1             | BACK POST (LEFT)       | 1   |
| 2             | FRONT POST (LEFT)      | 1   |
| 3             | LEFT SIDE CURVE PANEL  | 1   |
| 4             | SIDE PANEL             | 4   |
| 5             | BACK POST (RIGHT)      | 1   |
| 6             | FRONT POST (RIGHT)     | 1   |
| 7             | RIGHT SIDE CURVE PANEL | 1   |
| 8             | BACK PANEL             | 1   |
| 9             | SIDE RAIL FRONT & BACK | 2   |
| 10            | LVL SLAT               | 16  |