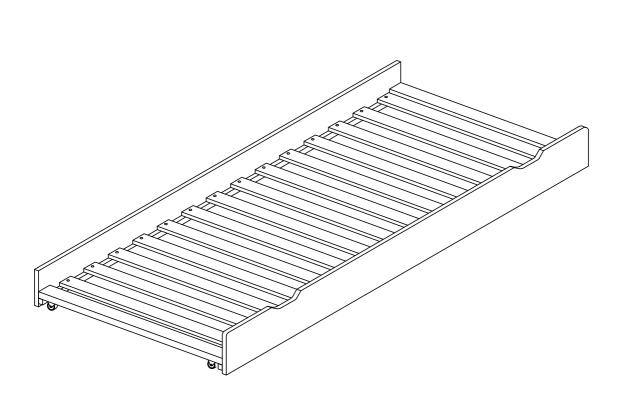

IDE CURVE PANEL  | 1   |
| 4             | SIDE PANEL             | 4   |
| 5             | BACK POST (RIGHT)      | 1   |
| 6             | FRONT POST (RIGHT)     | 1   |
| 7             | RIGHT SIDE CURVE PANEL | 1   |
| 8             | BACK PANEL             | 1   |
| 9             | SIDE RAIL FRONT & BACK | 2   |
| 10            | LVL SLAT               | 16  |





PAGE 6 OF 17











YOUR COPELLA DAY BED IS NOW READY FOR USE.





| CARTON 1 OF 1 |                         |     |
|---------------|-------------------------|-----|
| NO.           | DESCRIPTION.            | QTY |
| 1             | FRONT PANEL             | 1   |
| 2             | LEFT & RIGHT SIDE PANEL | 2   |
| 3             | SIDE RAIL               | 1   |
| 4             | LVL SLATS               | 14  |







## YOUR COPELLA GUEST BED TRUNDLE NOW READY FOR USE.