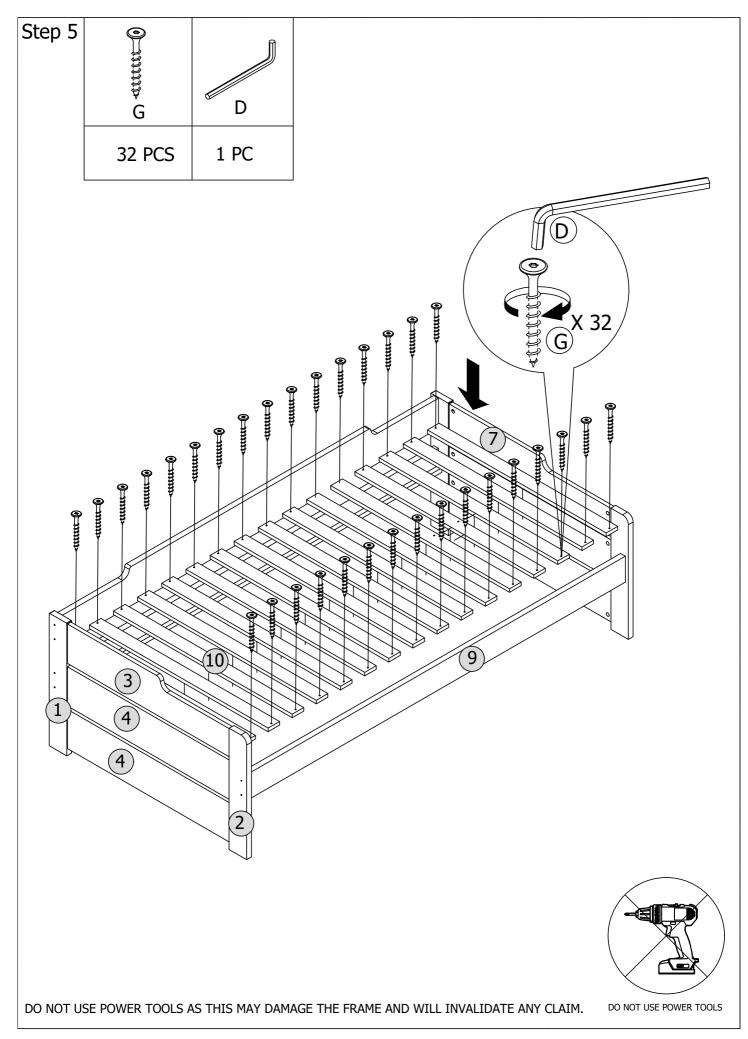

## ALL PARTS ARE NUMBERED ACCORDINGLY

## Copella Day Bed Part List:

| CARTON 1 OF 1 |                        |     |
|---------------|------------------------|-----|
| NO.           | DESCRIPTION            | QTY |
| 1             | BACK POST (LEFT)       | 1   |
| 2             | FRONT POST (LEFT)      | 1   |
| 3             | LEFT SIDE CURVE PANEL  | 1   |
| 4             | SIDE PANEL             | 4   |
| 5             | BACK POST (RIGHT)      | 1   |
| 6             | FRONT POST (RIGHT)     | 1   |
| 7             | RIGHT SIDE CURVE PANEL | 1   |
| 8             | BACK PANEL             | 1   |
| 9             | SIDE RAIL FRONT & BACK | 2   |
| 10            | LVL SLAT               | 16  |