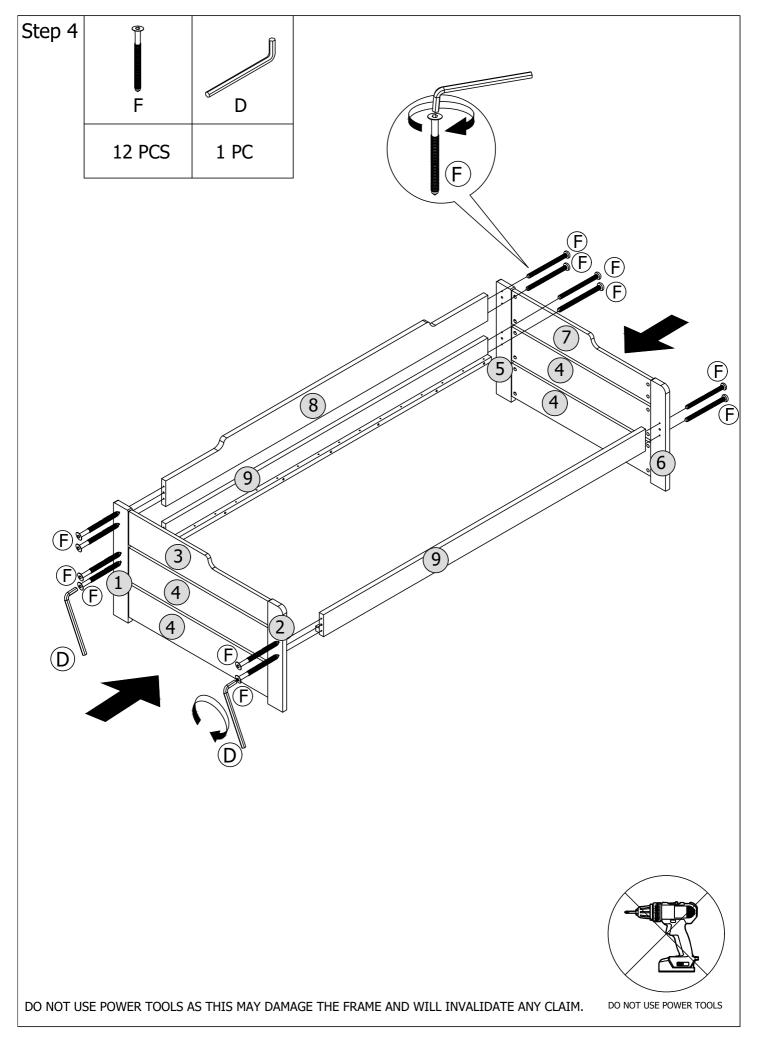

## ALL PARTS ARE NUMBERED ACCORDINGLY

## Copella Day Bed Part List:

| CARTON 1 OF 1 |                        |     |
|---------------|------------------------|-----|
| NO.           | DESCRIPTION            | QTY |
| 1             | BACK POST (LEFT)       | 1   |
| 2             | FRONT POST (LEFT)      | 1   |
| 3             | LEFT SIDE CURVE PANEL  | 1   |
| 4             | SIDE PANEL             | 4   |
| 5             | BACK POST (RIGHT)      | 1   |
| 6             | FRONT POST (RIGHT)     | 1   |
| 7             | RIGHT SIDE CURVE PANEL | 1   |
| 8             | BACK PANEL             | 1   |
| 9             | SIDE RAIL FRONT & BACK | 2   |
| 10            | LVL SLAT               | 16  |