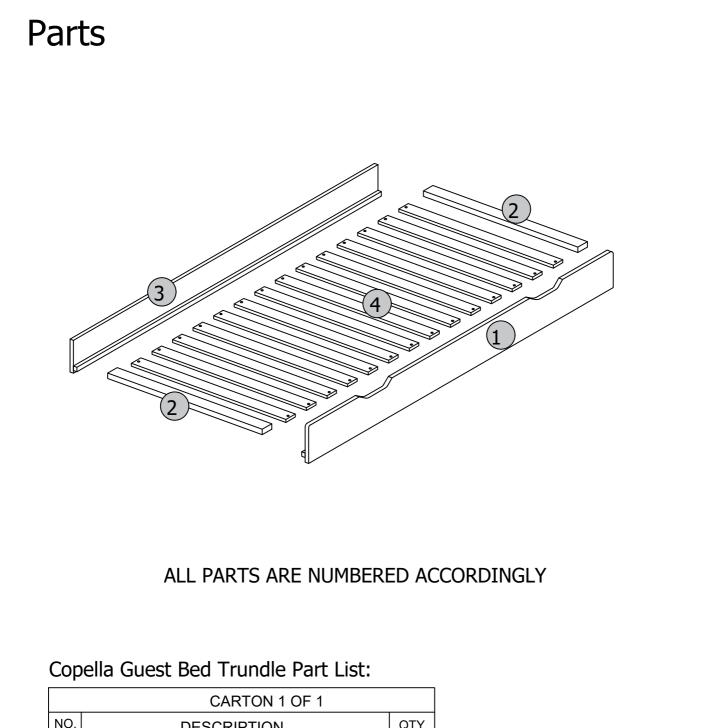

## ALL PARTS ARE NUMBERED ACCORDINGLY

PAGE 6 OF 17

YOUR COPELLA DAY BED IS NOW READY FOR USE.

| CARTON 1 OF 1 |                         |     |
|---------------|-------------------------|-----|
| NO.           | DESCRIPTION.            | QTY |
| 1             | FRONT PANEL             | 1   |
| 2             | LEFT & RIGHT SIDE PANEL | 2   |
| 3             | SIDE RAIL               | 1   |
| 4             | LVL SLATS               | 14  |