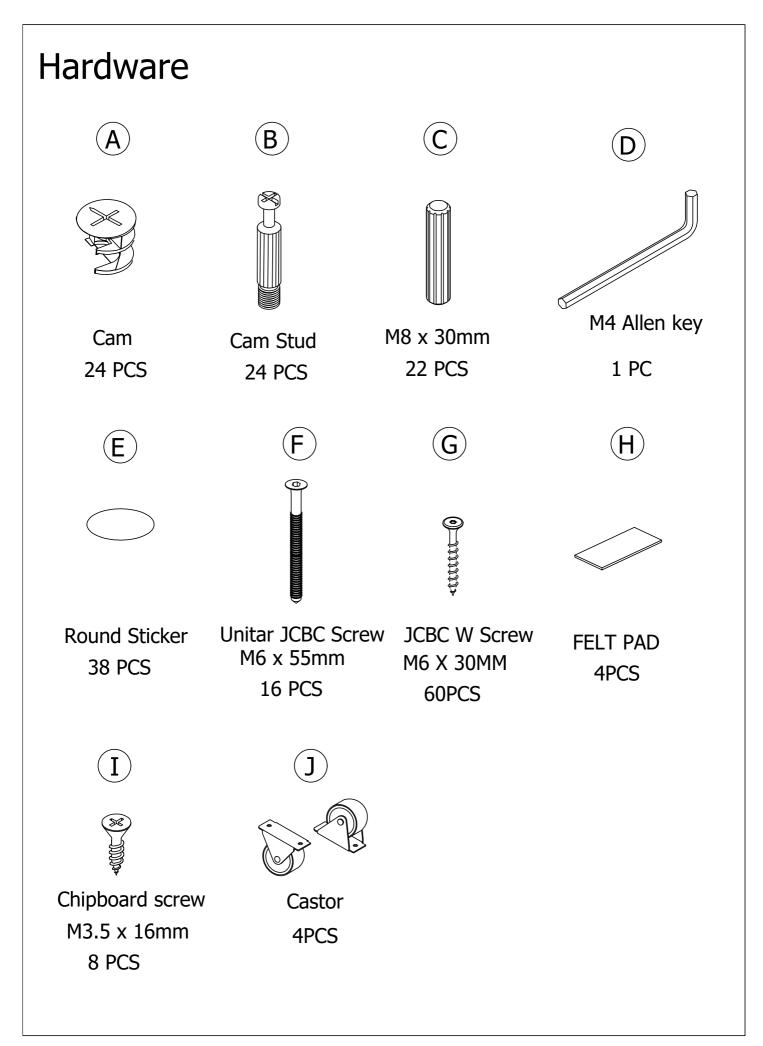

## ALL PARTS ARE NUMBERED ACCORDINGLY

## Copella Day Bed Part List:

| CARTON 1 OF 1 |                        |     |
|---------------|------------------------|-----|
| NO.           | DESCRIPTION            | QTY |
| 1             | BACK POST (LEFT)       | 1   |
| 2             | FRONT POST (LEFT)      | 1   |
| 3             | LEFT SIDE CURVE PANEL  | 1   |
| 4             | SIDE PANEL             | 4   |
| 5             | BACK POST (RIGHT)      | 1   |
| 6             | FRONT POST (RIGHT)     | 1   |
| 7             | RIGHT SIDE CURVE PANEL | 1   |
| 8             | BACK PANEL             | 1   |
| 9             | SIDE RAIL FRONT & BACK | 2   |
| 10            | LVL SLAT               | 16  |





PAGE 6 OF 17











YOUR COPELLA DAY BED IS NOW READY FOR USE.





| CARTON 1 O