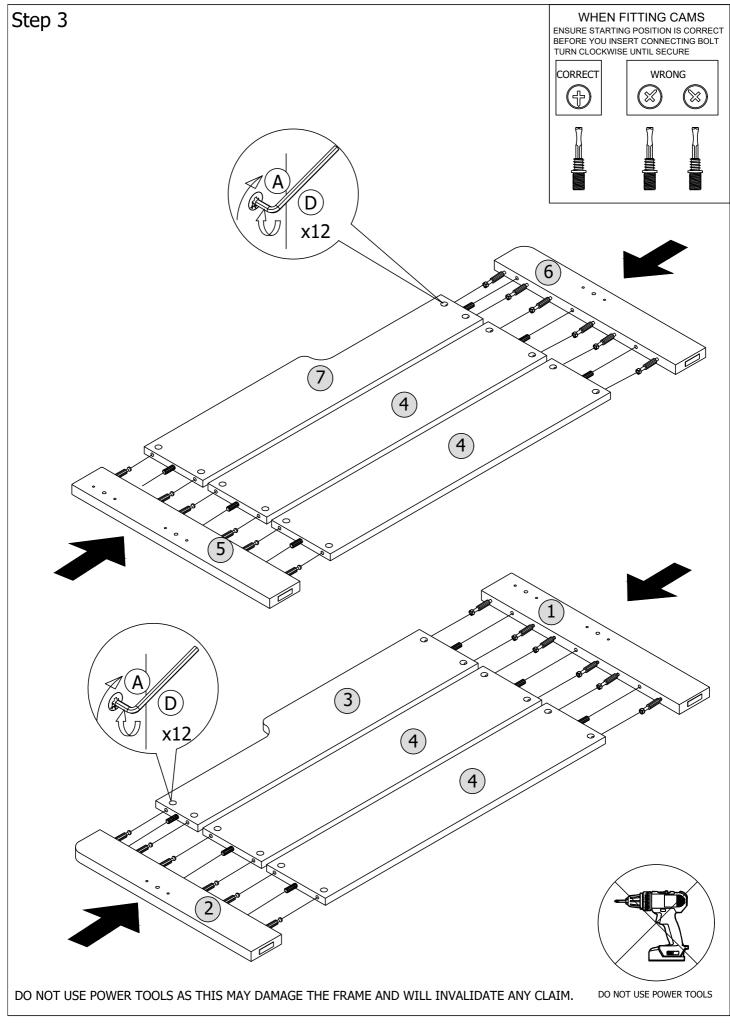

## ALL PARTS ARE NUMBERED ACCORDINGLY

## Copella Day Bed Part List:

| CARTON 1 OF 1 |                        |     |
|---------------|------------------------|-----|
| NO.           | DESCRIPTION            | QTY |
| 1             | BACK POST (LEFT)       | 1   |
| 2             | FRONT POST (LEFT)      | 1   |
| 3             | LEFT SIDE CURVE PANEL  | 1   |
| 4             | SIDE PANEL             | 4   |
| 5             | BACK POST (RIGHT)      | 1   |
| 6             | FRONT POST (RIGHT)     | 1   |
| 7             | RIGHT SIDE CURVE PANEL | 1   |
| 8             | BACK PANEL             | 1   |
| 9             | SIDE RAIL FRONT & BACK | 2   |
| 10            | LVL SLAT               | 16  |