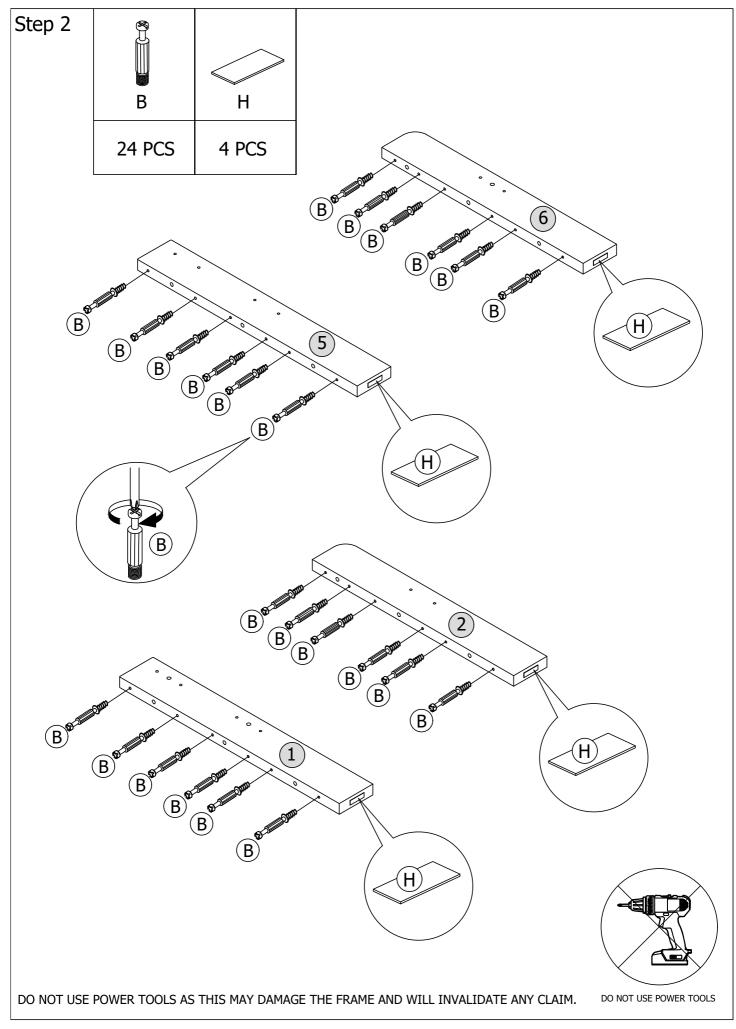

## ALL PARTS ARE NUMBERED ACCORDINGLY

## Copella Day Bed Part List:

| CARTON 1 OF 1 |                        |     |
|---------------|------------------------|-----|
| NO.           | DESCRIPTION            | QTY |
| 1             | BACK POST (LEFT)       | 1   |
| 2             | FRONT POST (LEFT)      | 1   |
| 3             | LEFT SIDE CURVE PANEL  | 1   |
| 4             | SIDE PANEL             | 4   |
| 5             | BACK POST (RIGHT)      | 1   |
| 6             | FRONT POST (RIGHT)     | 1   |
| 7             | RIGHT SIDE CURVE PANEL | 1   |
| 8             | BACK PANEL             | 1   |
| 9             | SIDE RAIL FRONT & BACK | 2   |
| 10            | LVL SLAT               | 16  |