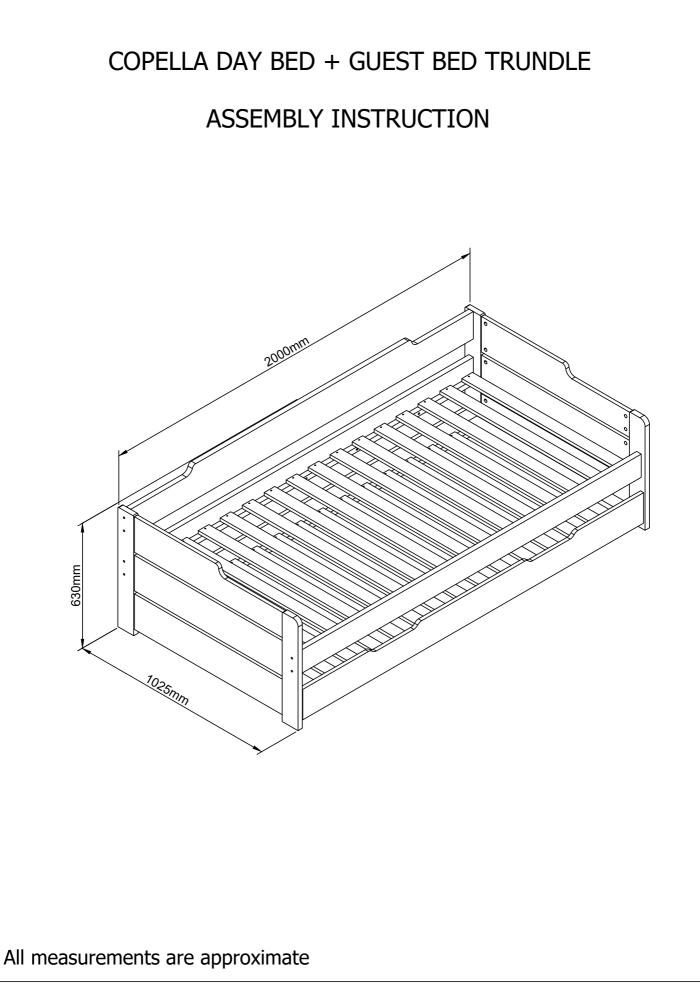

PAGE 6 OF 17

YOUR COPELLA DAY BED IS NOW READY FOR USE.

| CARTON 1 OF 1 |                         |     |
|---------------|-------------------------|-----|
| NO.           | DESCRIPTION.            | QTY |
| 1             | FRONT PANEL             | 1   |
| 2             | LEFT & RIGHT SIDE PANEL | 2   |
| 3             | SIDE RAIL               | 1   |
| 4             | LVL SLATS               | 14  |