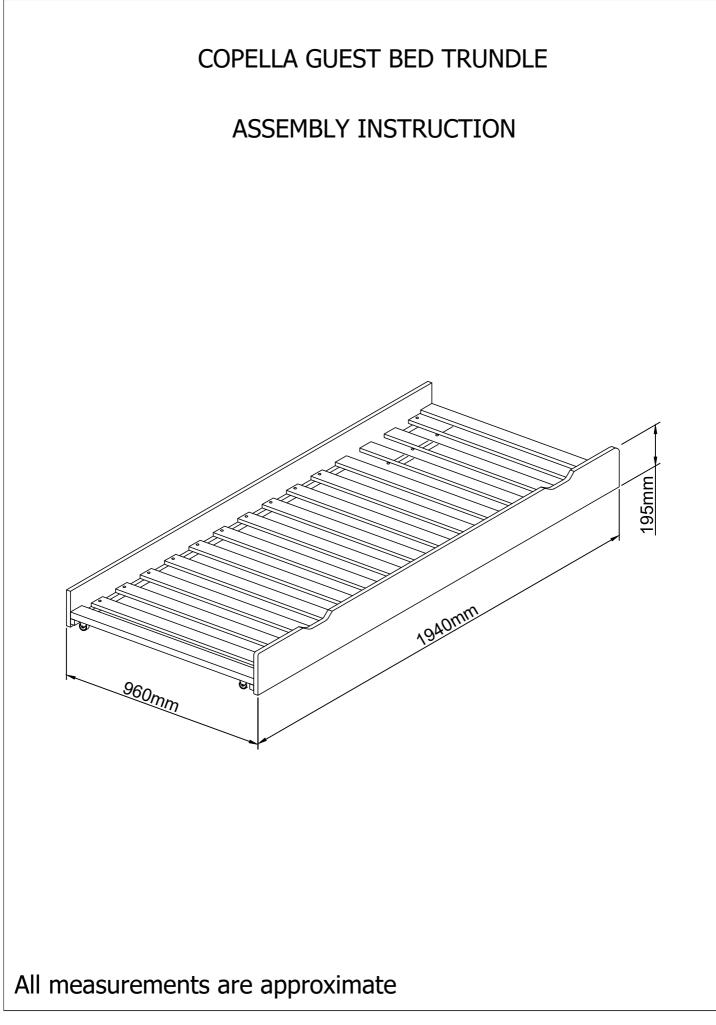

## ALL PARTS ARE NUMBERED ACCORDINGLY

## Copella Day Bed Part List:

| CARTON 1 OF 1 |                        |     |
|---------------|------------------------|-----|
| NO.           | DESCRIPTION            | QTY |
| 1             | BACK POST (LEFT)       | 1   |
| 2             | FRONT POST (LEFT)      | 1   |
| 3             | LEFT SIDE CURVE PANEL  | 1   |
| 4             | SIDE PANEL             | 4   |
| 5             | BACK POST (RIGHT)      | 1   |
| 6             | FRONT POST (RIGHT)     | 1   |
| 7             | RIGHT SIDE CURVE PANEL | 1   |
| 8             | BACK PANEL             | 1   |
| 9             | SIDE RAIL FRONT & BACK | 2   |
| 10            | LVL SLAT               | 16  |





PAGE 6 OF 17











YOUR COPELLA DAY BED IS NOW READY FOR USE.





| CARTON 1 OF 1 |                         |     |
|---------------|-------------------------|-----|
| NO.           | DESCRIPTION.            | QTY |
| 1             | FRONT PANEL             | 1   |
| 2             | LEFT & RIGHT SIDE PANEL | 2   |
| 3             | SIDE RAIL               | 1   |
| 4             | LVL SLATS               | 14  |







## YOUR COPELLA GUEST BED TRUNDLE NOW READY FOR USE.