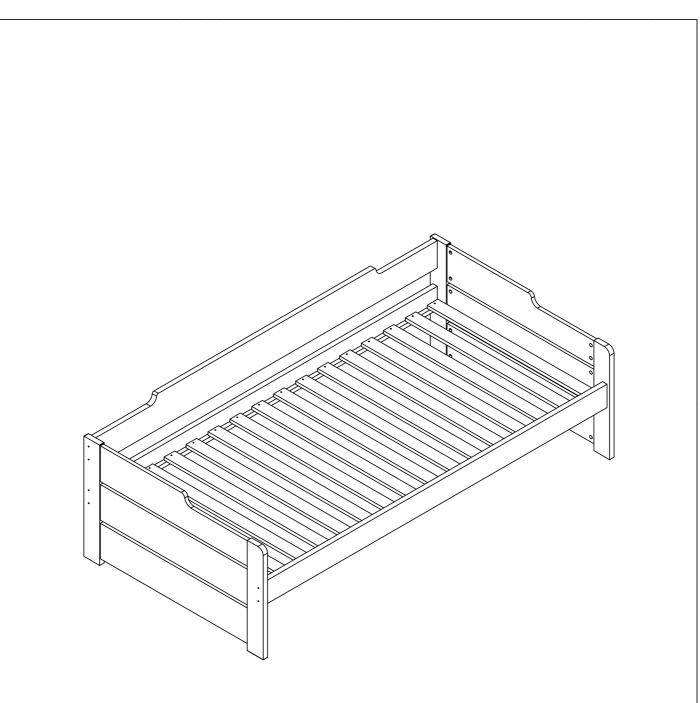

PAGE 6 OF 17

YOUR COPELLA DAY BED IS NOW READY FOR USE.

| CARTON 1 OF 1 |                         |     |
|---------------|-------------------------|-----|
| NO.           | DESCRIPTION.            | QTY |
| 1             | FRONT PANEL             | 1   |
| 2             | LEFT & RIGHT SIDE PANEL | 2   |
| 3             | SIDE RAIL               | 1   |
| 4             | LVL SLATS               | 14  |