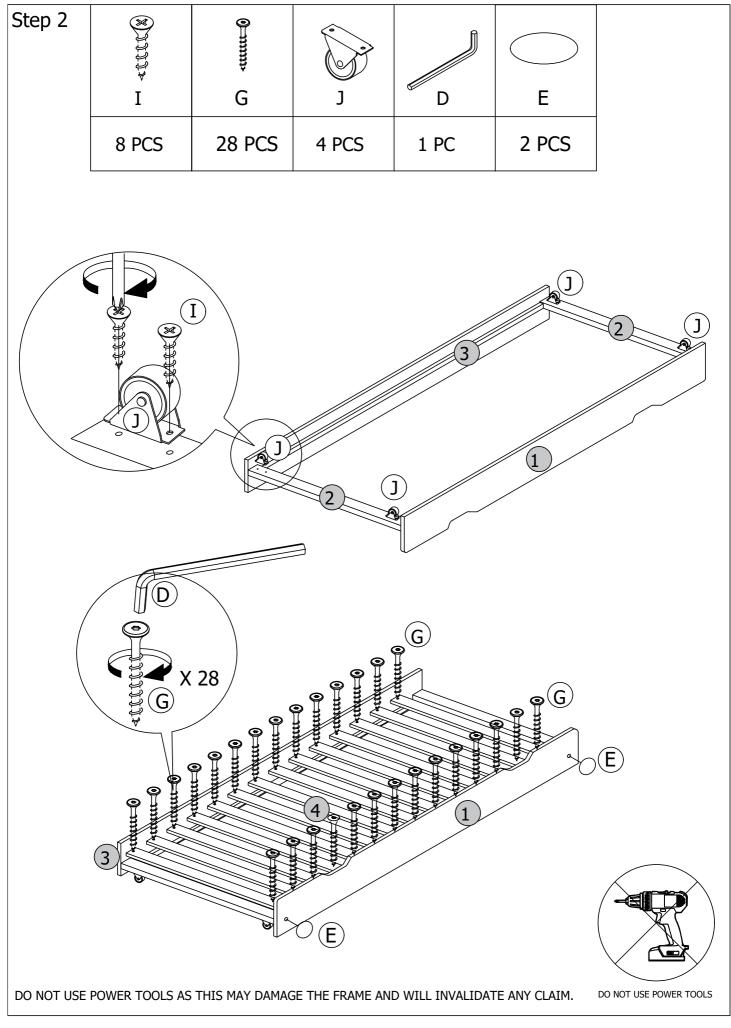

PAGE 6 OF 17

YOUR COPELLA DAY BED IS NOW READY FOR USE.

| CARTON 1 OF 1 |                         |     |
|---------------|-------------------------|-----|
| NO.           | DESCRIPTION.            | QTY |
| 1             | FRONT PANEL             | 1   |
| 2             | LEFT & RIGHT SIDE PANEL | 2   |
| 3             | SIDE RAIL               | 1   |
| 4             | LVL SLATS               | 14  |