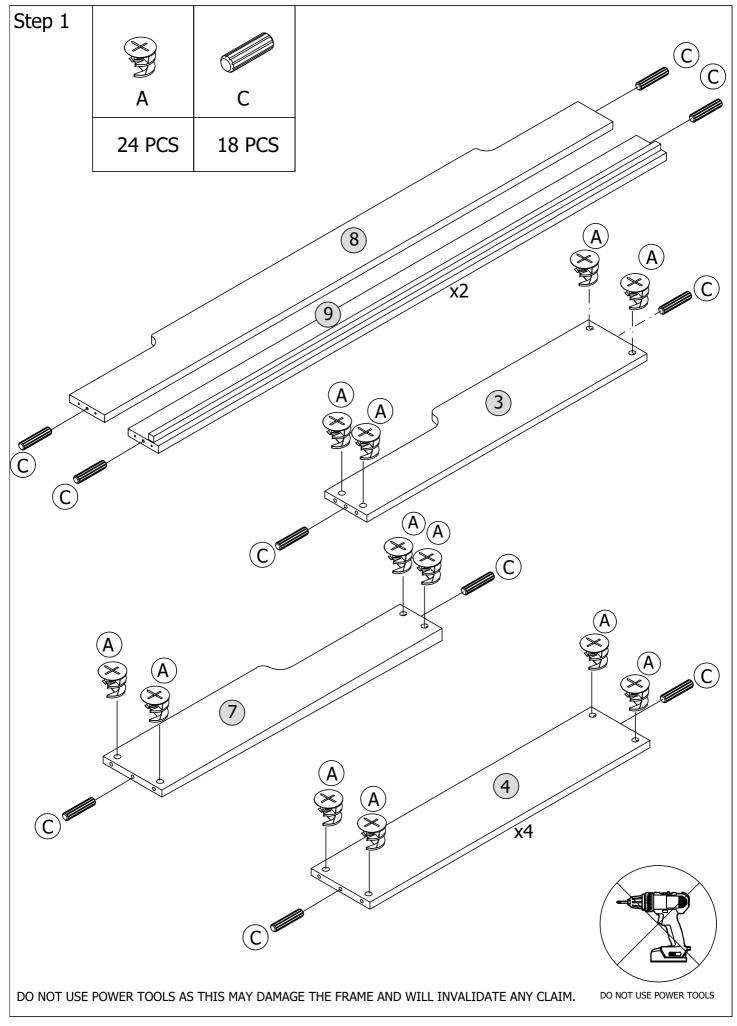

## ALL PARTS ARE NUMBERED ACCORDINGLY

## Copella Day Bed Part List:

| CARTON 1 OF 1 |                        |     |
|---------------|------------------------|-----|
| NO.           | DESCRIPTION            | QTY |
| 1             | BACK POST (LEFT)       | 1   |
| 2             | FRONT POST (LEFT)      | 1   |
| 3             | LEFT SIDE CURVE PANEL  | 1   |
| 4             | SIDE PANEL             | 4   |
| 5             | BACK POST (RIGHT)      | 1   |
| 6             | FRONT POST (RIGHT)     | 1   |
| 7             | RIGHT SIDE CURVE PANEL | 1   |
| 8             | BACK PANEL             | 1   |
| 9             | SIDE RAIL FRONT & BACK | 2   |
| 10            | LVL SLAT               | 16  |





PAGE 6 OF 17











YOUR COPELLA DAY BED IS NOW READY FOR USE.





| CARTON 1 OF 1 |                         |     |
|---------------|-------------------------|-----|
| NO.           | DESCRIPTION.            | QTY |
| 1             | FRONT PANEL             | 1   |
| 2             | LEFT & RIGHT SIDE PANEL | 2   |
| 3             | SIDE RAIL               | 1   |
| 4             | LVL SLATS               | 14  |







## YOUR COPELLA GUEST BED TRUNDLE NOW READY FOR USE.